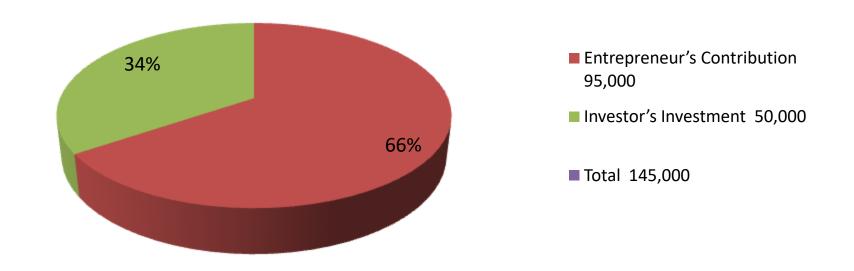

| Proposed Nobin Udyokta Business Info              |   |                                                                                                                                                                                                                                                                                                                           |  |  |
|---------------------------------------------------|---|---------------------------------------------------------------------------------------------------------------------------------------------------------------------------------------------------------------------------------------------------------------------------------------------------------------------------|--|--|
| Business Name                                     | : | MA POULTRY FIRM                                                                                                                                                                                                                                                                                                           |  |  |
| Location                                          | : | Narhatto Purbo Para, Narhatto, Kahalu                                                                                                                                                                                                                                                                                     |  |  |
| Total Investment in BDT                           |   | BDT 145,000/-                                                                                                                                                                                                                                                                                                             |  |  |
| Financing                                         | • | Self BDT 95,000/-(from existing business) 66%<br>Required Investment BDT 50,000/-(as equity) 34%                                                                                                                                                                                                                          |  |  |
| Present salary/drawings from business (estimates) | : | BDT 5,000/-                                                                                                                                                                                                                                                                                                               |  |  |
| Proposed Salary                                   | : | BDT 5,000/-                                                                                                                                                                                                                                                                                                               |  |  |
| Size of shop                                      | : | 80 ft x 30 ft= 2400 square ft                                                                                                                                                                                                                                                                                             |  |  |
| Implementation                                    | : | <ul> <li>The business is planned to be scaled up by investment in existing goods like; Hens etc.</li> <li>The business is operating by entrepreneur. Existing Two employee.</li> <li>One will be appointed in the future.</li> <li>Collects goods from Kahalu, Bogra</li> <li>Agreed grace period is 3 months.</li> </ul> |  |  |

| Investment Breakdown |      |            |        |     |            |        |              |  |  |
|----------------------|------|------------|--------|-----|------------|--------|--------------|--|--|
| Existing             |      |            |        |     | Proposed   |        |              |  |  |
| Particulars          | Qty. | Unit Price | Amount | Qty | Unit Price | Amount | Propose<br>d |  |  |
|                      |      |            | (BDT)  |     |            | (BDT)  | Total        |  |  |
| Hens                 | 3000 | 10         | 30000  | 0   | 0          | 0      | 30000        |  |  |
| Feed                 | 25   | 2,000      | 50000  | 20  | 2,000      | 40000  | 90000        |  |  |
| Medicine             | 1    | 15,000     | 15000  | 1   | 10,000     | 10000  | 25000        |  |  |
| Total                | 3000 | 0          | 95,000 | 0   | 0          | 0      | 145000       |  |  |