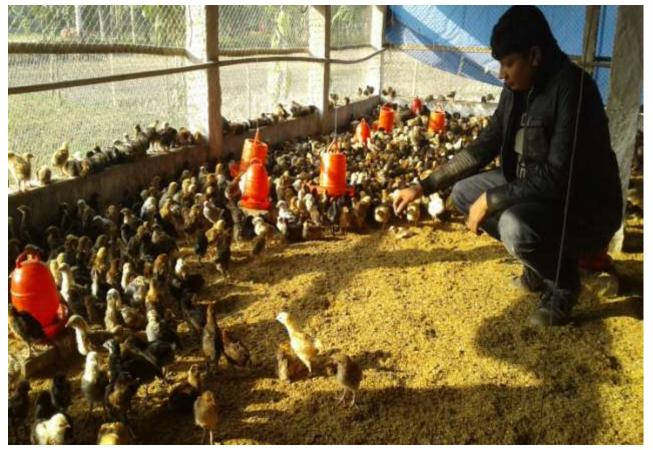

| Proposed Nobin Udyokta Business Info              |   |                                                                                                                                                                                                                                                                                                                           |  |  |
|---------------------------------------------------|---|---------------------------------------------------------------------------------------------------------------------------------------------------------------------------------------------------------------------------------------------------------------------------------------------------------------------------|--|--|
| Business Name                                     | : | MA POULTRY FIRM                                                                                                                                                                                                                                                                                                           |  |  |
| Location                                          | : | Narhatto Purbo Para, Narhatto, Kahalu                                                                                                                                                                                                                                                                                     |  |  |
| Total Investment in BDT                           |   | BDT 145,000/-                                                                                                                                                                                                                                                                                                             |  |  |
| Financing                                         | • | Self BDT 95,000/-(from existing business) 66%<br>Required Investment BDT 50,000/-(as equity) 34%                                                                                                                                                                                                                          |  |  |
| Present salary/drawings from business (estimates) | : | BDT 5,000/-                                                                                                                                                                                                                                                                                                               |  |  |
| Proposed Salary                                   | : | BDT 5,000/-                                                                                                                                                                                                                                                                                                               |  |  |
| Size of shop                                      | : | 80 ft x 30 ft= 2400 square ft                                                                                                                                                                                                                                                                                             |  |  |
| Implementation                                    | : | <ul> <li>The business is planned to be scaled up by investment in existing goods like; Hens etc.</li> <li>The business is operating by entrepreneur. Existing Two employee.</li> <li>One will be appointed in the future.</li> <li>Collects goods from Kahalu, Bogra</li> <li>Agreed grace period is 3 months.</li> </ul> |  |  |

# Pictures