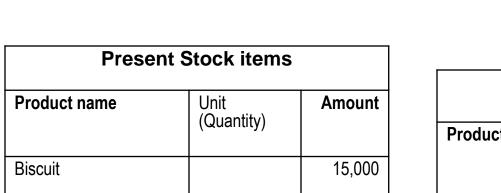

**PRESENT & PROPOSED INVESTMENT BREAKDOWN** 

**PRESENT & PROPOSED INVESTMENT BREAKDOWN** 

| Biscuit             | 15,000 |
|---------------------|--------|
| Cold Drinks         | 10,000 |
| Cosmetics           | 12,000 |
| Stationary Item     | 8,000  |
| Others              | 5,000  |
| Total Present Stock | 50,000 |