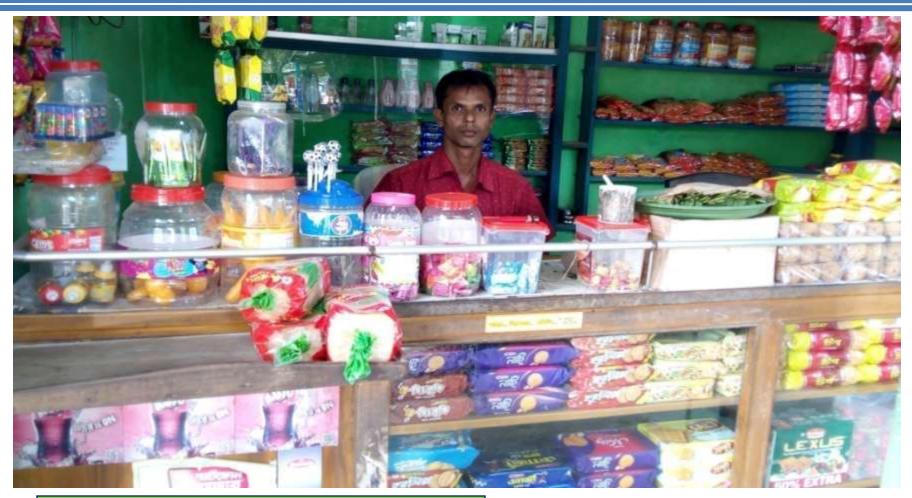

## **Sakib Varieties Store**

Project by-Md. Mahabubur Rashid Chowdhuey

Identified By - Md. Shakil Ahmed Verified by- Md. Ruhul Amin

Madhobpur Unit Area 4 GRAMEEN TRUST

BRIEF BIO OF THE PROPOSED NOBIN UDYOKTA (CONT...)

| Present Occupation                       | : | Confectionary Business |
|------------------------------------------|---|------------------------|
| Initial Investment                       | : | 50,000                 |
| Trade License                            |   | 69 (2017-2018)         |
| Business Experience<br>And Training Info | : | 10 Years               |
| Other Own/Family Sources of Income       | : | N/A                    |
| Other Own/Family Sources of Liabilities  | : | N/A                    |
| NU Contact Info                          |   | 01720675750            |
| NU Project<br>Source/Reference           | : | GT- Madhobpur Unit     |

# **PROPOSED NOBIN UDYOKTA BUSINESS INFO**

| Business Name                                                                                                                                  | : | Sakib Varieties Store                                                                                 |
|------------------------------------------------------------------------------------------------------------------------------------------------|---|-------------------------------------------------------------------------------------------------------|
| Address/ Location                                                                                                                              | : | Jagodispur Tamonia Bazar, Madhobpur, Hobigonj                                                         |
| Total Investment in BDT                                                                                                                        | : | 2,00,000                                                                                              |
| Financing                                                                                                                                      | : | Self BDT- 1,50,000 /-(from existing business) 75%<br>Required Investment BDT-50,000 /-(as equity) 25% |
| Present salary/drawings from business (estimates)                                                                                              | • | 7000                                                                                                  |
| Proposed Salary                                                                                                                                |   | 7000                                                                                                  |
| Proposed Business<br>(i)% of present gross profit<br>margin<br>(ii) Estimated %of proposed<br>gross profit margin<br>(iii) Agreed grace period | : | 20%<br>20%<br>1 month                                                                                 |