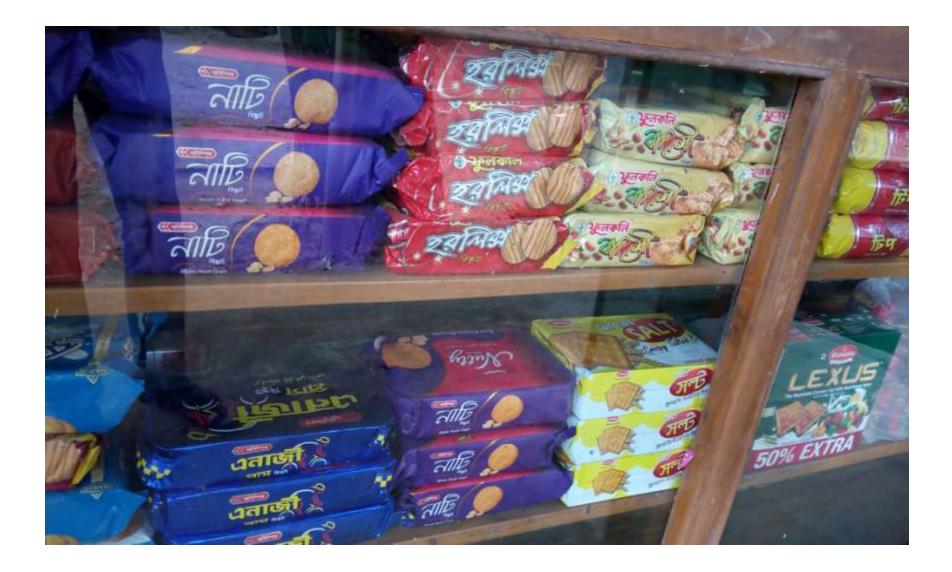

**PRESENT & PROPOSED INVESTMENT BREAKDOWN** 

**PRESENT & PROPOSED INVESTMENT BREAKDOWN** 

| Biscuit             | 15,000 |
|---------------------|--------|
| Cold Drinks         | 10,000 |
| Cosmetics           | 12,000 |
| Stationary Item     | 8,000  |
| Others              | 5,000  |
| Total Present Stock | 50,000 |

| Propos               | ed items           |        |
|----------------------|--------------------|--------|
| Product Name         | Unit<br>(Quantity) | Amount |
| Cold Drinks          |                    | 20,000 |
| Cosmetics            |                    | 15,000 |
| Biscuit              |                    | 10,000 |
| Stationary Item      |                    | 5,000  |
| Total Proposed items |                    | 50,000 |