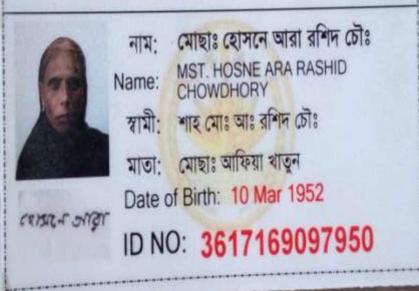

### BRIEF BIO OF THE PROPOSED NOBIN UDYOKTA (CONT...)

| Name                                                                                                                                                | : | Md. Mahabubur Rashid Chowdhury                                                                                                                                                        |
|-----------------------------------------------------------------------------------------------------------------------------------------------------|---|---------------------------------------------------------------------------------------------------------------------------------------------------------------------------------------|
| Age                                                                                                                                                 | : | 05 Mar -1984 (33 Years)                                                                                                                                                               |
| Marital status                                                                                                                                      | : | Married                                                                                                                                                                               |
| Children                                                                                                                                            | : | 01 Son 02 Daughters                                                                                                                                                                   |
| No. of siblings:                                                                                                                                    | : | 04 Brothers 03 Sisters                                                                                                                                                                |
| Parent's and GB related Info<br>(i) Who is GB member<br>(ii) Mother's name<br>(iii) Father's name<br>(iv) GB member's info                          | : | Mother Father Hosne Ara Rashid Chowdhory<br>Md. Abdur Rashid Chowdhory<br>Branch: Jogodishpor .Centre : 37/m Group no: 03<br>Loanee no. 3452/1 Member since: 2007<br>First Ioan:5,000 |
| Further Information:<br>(v) Who pays GB loan installment<br>(vi) Mobile lady<br>(vii) Grameen Education Loan<br>(viii)Any other loan like GCCN, GKF | : | Existing loan: 15,000 Outstanding: 13,000<br>NU's Brother<br>N/A<br>N/A<br>N/A                                                                                                        |
| Education                                                                                                                                           | : | Class Ten                                                                                                                                                                             |

গণপ্রজাতন্ত্রী বাংলাদেশ সরকার Government of the People's Republic of Bangladesh NATIONAL ID CARD / জাতীয় পরিচয় পত্র