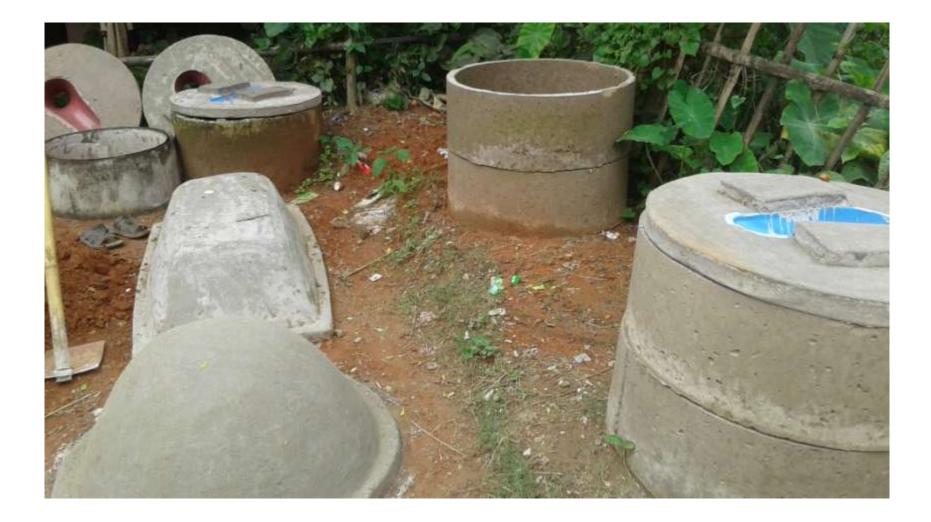

## **PROPOSED NOBIN UDYOKTA BUSINESS INFO**

| Business Name                                                                                                                                  | : | Badhon Sanitary                                                                                       |
|------------------------------------------------------------------------------------------------------------------------------------------------|---|-------------------------------------------------------------------------------------------------------|
| Address/ Location                                                                                                                              | : | Horinbad Bazar, Madhobpur, Hobigonj                                                                   |
| Total Investment in BDT                                                                                                                        | : | 1,45,000                                                                                              |
| Financing                                                                                                                                      | : | Self BDT- 1,05,000 /-(from existing business)72 %<br>Required Investment BDT-40,000 /-(as equity) 28% |
| Present salary/drawings<br>from business (estimates)                                                                                           | • | 6000                                                                                                  |
| Proposed Salary                                                                                                                                |   | 6000                                                                                                  |
| Proposed Business<br>(i)% of present gross profit<br>margin<br>(ii) Estimated %of proposed<br>gross profit margin<br>(iii) Agreed grace period | : | 40 %<br>40%<br>1 month                                                                                |

| Present Stock items |                    |        |  |  |
|---------------------|--------------------|--------|--|--|
| Product name        | Unit<br>(Quantity) | Amount |  |  |
| Sanitary items      |                    | 25,000 |  |  |
| Brick               |                    | 30,000 |  |  |
| Grain               |                    | 5,000  |  |  |
| Pillar              |                    | 5,000  |  |  |
| others              |                    | 5,000  |  |  |
| Total Present Stock |                    | 70,000 |  |  |

**PRESENT & PROPOSED INVESTMENT BREAKDOWN** 

| Proposed items       |                    |        |  |  |
|----------------------|--------------------|--------|--|--|
| Product Name         | Unit<br>(Quantity) | Amount |  |  |
| Brick                |                    | 20,000 |  |  |
| Grain                |                    | 10,000 |  |  |
| Cement               |                    | 10,000 |  |  |
| Total Proposed items |                    | 40,000 |  |  |