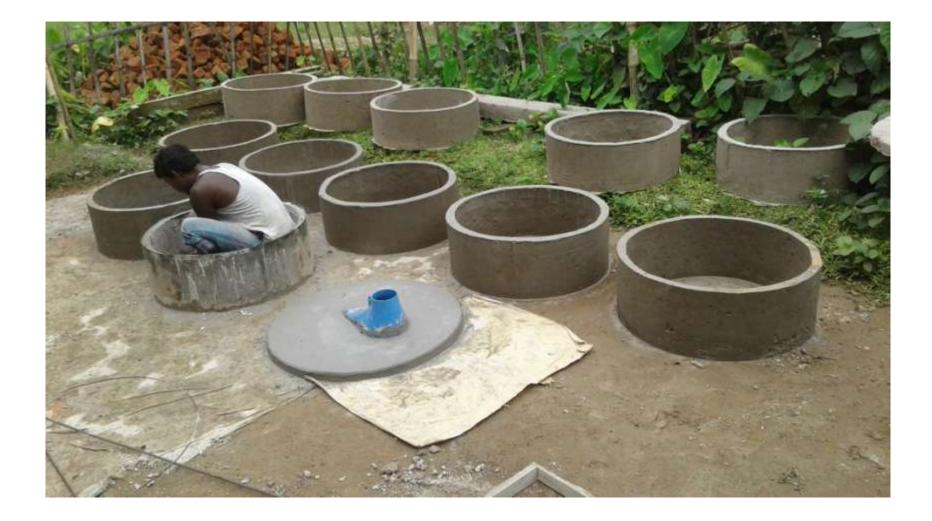

## **PROPOSED NOBIN UDYOKTA BUSINESS INFO**

| Business Name                                                                                                                                  | : | Badhon Sanitary                                                                                       |
|------------------------------------------------------------------------------------------------------------------------------------------------|---|-------------------------------------------------------------------------------------------------------|
| Address/ Location                                                                                                                              | : | Horinbad Bazar, Madhobpur, Hobigonj                                                                   |
| Total Investment in BDT                                                                                                                        | : | 1,45,000                                                                                              |
| Financing                                                                                                                                      | : | Self BDT- 1,05,000 /-(from existing business)72 %<br>Required Investment BDT-40,000 /-(as equity) 28% |
| Present salary/drawings<br>from business (estimates)                                                                                           | • | 6000                                                                                                  |
| Proposed Salary                                                                                                                                |   | 6000                                                                                                  |
| Proposed Business<br>(i)% of present gross profit<br>margin<br>(ii) Estimated %of proposed<br>gross profit margin<br>(iii) Agreed grace period | : | 40 %<br>40%<br>1 month                                                                                |

| Present Stock items |                    |        |  |  |
|---------------------|--------------------|--------|--|--|
| Product name        | Unit<br>(Quantity) | Amount |  |  |
| Sanitary items      |                    | 25,000 |  |  |
| Brick               |                    | 30,000 |  |  |
| Grain               |                    | 5,000  |  |  |
| Pillar              |                    | 5,000  |  |  |
| others              |                    | 5,000  |  |  |
| Total Present Stock |                    | 70,000 |  |  |

**PRESENT & PROPOSED INVESTMENT BREAKDOWN** 

| Proposed items       |                    |        |  |  |
|----------------------|--------------------|--------|--|--|
| Product Name         | Unit<br>(Quantity) | Amount |  |  |
| Brick                |                    | 20,000 |  |  |
| Grain                |                    | 10,000 |  |  |
| Cement               |                    | 10,000 |  |  |
| Total Proposed items |                    | 40,000 |  |  |