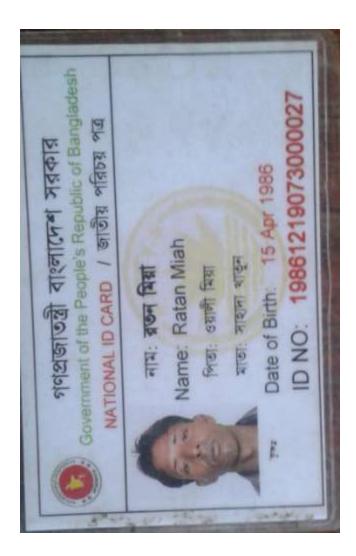

#### BRIEF BIO OF THE PROPOSED NOBIN UDYOKTA (CONT...)

| Name                                                                                                                                                | : | Md. Ratan Miah                                                                                                                                             |
|-----------------------------------------------------------------------------------------------------------------------------------------------------|---|------------------------------------------------------------------------------------------------------------------------------------------------------------|
| Age                                                                                                                                                 | : | 15 Apr-1986 (31 Years)                                                                                                                                     |
| Marital status                                                                                                                                      | : | Married                                                                                                                                                    |
| Children                                                                                                                                            | : | 01Son 02 Daughters                                                                                                                                         |
| No. of siblings:                                                                                                                                    | : | 01 Brother 0 Sisters                                                                                                                                       |
| Parent's and GB related Info<br>(i) Who is GB member<br>(ii) Mother's name<br>(iii) Father's name<br>(iv) GB member's info                          | : | Mother Father Late.Sahada Khatun<br>Oyali Miah<br>Branch: Horinbad Centre : 75/m Group no:02<br>Loanee no.:1133 Member since:1995-2006<br>First loan:2,000 |
| Further Information:<br>(v) Who pays GB loan installment<br>(vi) Mobile lady<br>(vii) Grameen Education Loan<br>(viii)Any other loan like GCCN, GKF | : | Existing loan: 0 Outstanding: 0<br>N/A<br>N/A<br>N/A<br>N/A                                                                                                |
| Education                                                                                                                                           | : | Class Five                                                                                                                                                 |