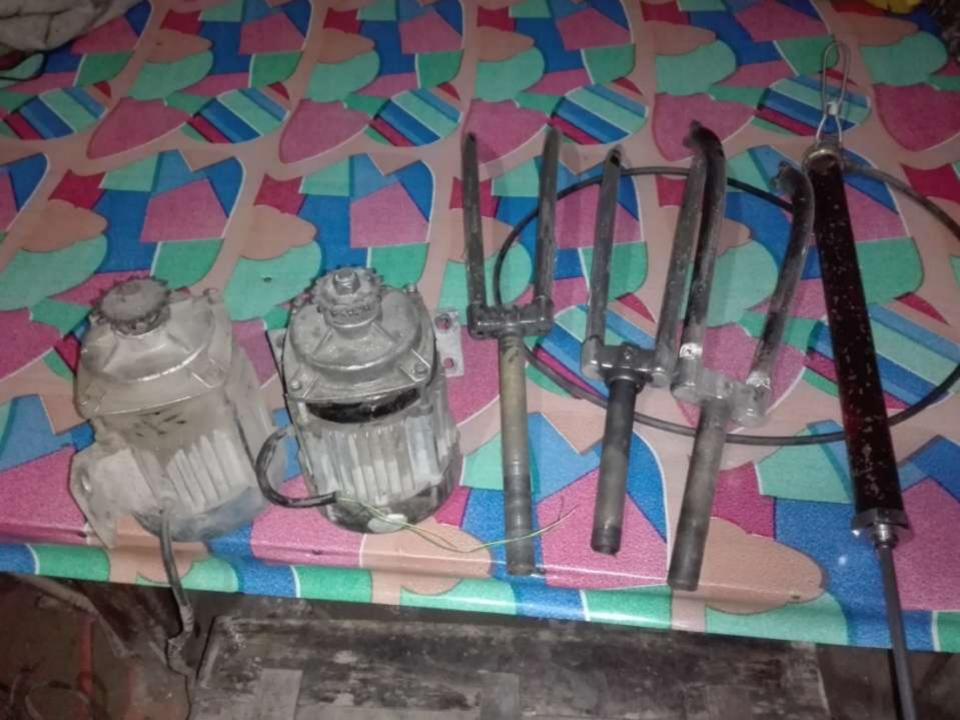

# PRESENT & PROPOSED INVESTMENT BREAKDOWN

| Present Stock items |                    |          |  |  |
|---------------------|--------------------|----------|--|--|
| Product name        | Unit<br>(Quantity) | Amount   |  |  |
| Charger Rickshaw    | 16 (Pitch)         | 2,00,000 |  |  |
| Battery (charger)   | 5 pitch)           | 45000    |  |  |
| Total Present Stock |                    | 2,45,000 |  |  |

| Proposed items       |                    |        |  |  |
|----------------------|--------------------|--------|--|--|
| Product Name         | Unit<br>(Quantity) | Amount |  |  |
| Charger Rickshaw     | 03                 | 50000  |  |  |
| Total Proposed items |                    |        |  |  |