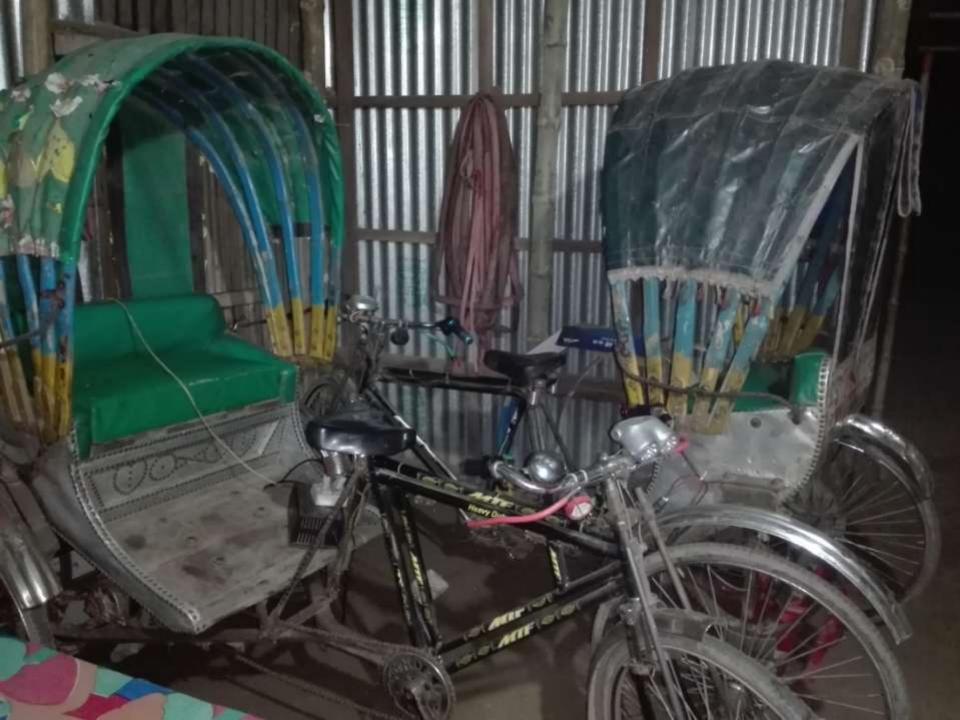

# PROPOSED NOBIN UDYOKTA BUSINESS INFO

| Business Name                                                                                                                   | : | Rakib Auto Rickshaw Garage                                                                      |
|---------------------------------------------------------------------------------------------------------------------------------|---|-------------------------------------------------------------------------------------------------|
| Address/ Location                                                                                                               | : | Shumvopur, Bhairab, Kishorjonj.                                                                 |
| Total Investment in BDT                                                                                                         | : | 300000                                                                                          |
| Financing                                                                                                                       | : | Self BDT-250000 /-(from existing business) 83% Required Investment BDT- 50000 /-(as equity) 17% |
| Present salary/drawings from business (estimates)                                                                               | - | 9000                                                                                            |
| Proposed Salary                                                                                                                 |   | 9000                                                                                            |
| Proposed Business (i)% of present gross profit margin (ii) Estimated %of proposed gross profit margin (iii) Agreed grace period | : | 25% 25% 01 month                                                                                |

# PRESENT & PROPOSED INVESTMENT BREAKDOWN

| Present Stock items |                    |          |  |  |
|---------------------|--------------------|----------|--|--|
| Product name        | Unit<br>(Quantity) | Amount   |  |  |
| Charger Rickshaw    | 16 (Pitch)         | 2,00,000 |  |  |
| Battery (charger)   | 5 pitch)           | 45000    |  |  |
| Total Present Stock |                    | 2,45,000 |  |  |