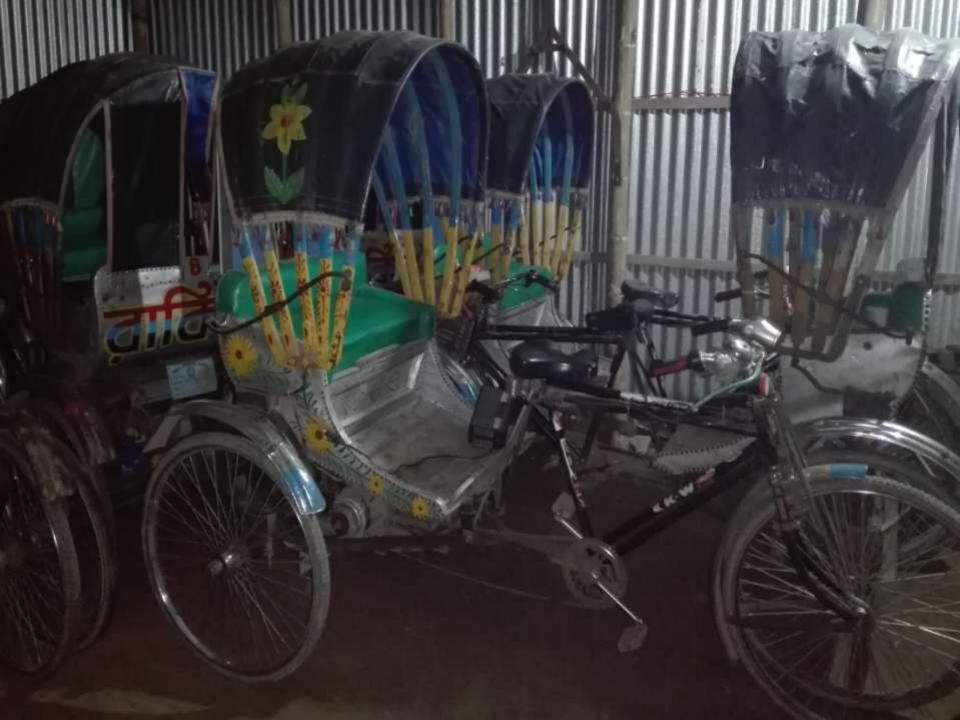

# PROPOSED NOBIN UDYOKTA BUSINESS INFO

| Business Name                                                                                                                   | : | Rakib Auto Rickshaw Garage                                                                      |
|---------------------------------------------------------------------------------------------------------------------------------|---|-------------------------------------------------------------------------------------------------|
| Address/ Location                                                                                                               | : | Shumvopur, Bhairab, Kishorjonj.                                                                 |
| Total Investment in BDT                                                                                                         | : | 300000                                                                                          |
| Financing                                                                                                                       | : | Self BDT-250000 /-(from existing business) 83% Required Investment BDT- 50000 /-(as equity) 17% |
| Present salary/drawings from business (estimates)                                                                               | - | 9000                                                                                            |
| Proposed Salary                                                                                                                 |   | 9000                                                                                            |
| Proposed Business (i)% of present gross profit margin (ii) Estimated %of proposed gross profit margin (iii) Agreed grace period | : | 25% 25% 01 month                                                                                |

# PRESENT & PROPOSED INVESTMENT BREAKDOWN

| Present Stock items |                    |          |  |  |
|---------------------|--------------------|----------|--|--|
| Product name        | Unit<br>(Quantity) | Amount   |  |  |
| Charger Rickshaw    | 16 (Pitch)         | 2,00,000 |  |  |
| Battery (charger)   | 5 pitch)           | 45000    |  |  |
| Total Present Stock |                    | 2,45,000 |  |  |

| Proposed items       |                    |        |  |  |
|----------------------|--------------------|--------|--|--|
| Product Name         | Unit<br>(Quantity) | Amount |  |  |
| Charger Rickshaw     | 03                 | 50000  |  |  |
| Total Proposed items |                    |        |  |  |