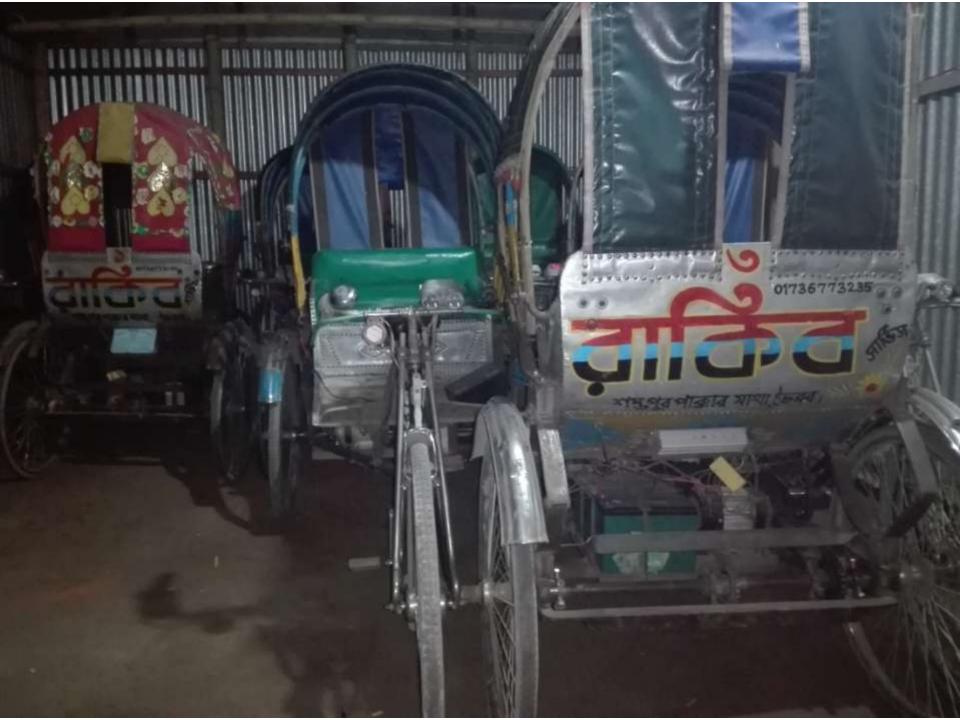

# PROPOSED NOBIN UDYOKTA BUSINESS INFO

| Business Name                                                                                                                   | : | Rakib Auto Rickshaw Garage                                                                      |
|---------------------------------------------------------------------------------------------------------------------------------|---|-------------------------------------------------------------------------------------------------|
| Address/ Location                                                                                                               | : | Shumvopur, Bhairab, Kishorjonj.                                                                 |
| Total Investment in BDT                                                                                                         | : | 300000                                                                                          |
| Financing                                                                                                                       | : | Self BDT-250000 /-(from existing business) 83% Required Investment BDT- 50000 /-(as equity) 17% |
| Present salary/drawings from business (estimates)                                                                               | - | 9000                                                                                            |
| Proposed Salary                                                                                                                 |   | 9000                                                                                            |
| Proposed Business (i)% of present gross profit margin (ii) Estimated %of proposed gross profit margin (iii) Agreed grace period | : | 25% 25% 01 month                                                                                |

# PRESENT & PROPOSED INVESTMENT BREAKDOWN

| Present Stock items |                    |          |  |  |
|---------------------|--------------------|----------|--|--|
| Product name        | Unit<br>(Quantity) | Amount   |  |  |
| Charger Rickshaw    | 16 (Pitch)         | 2,00,000 |  |  |
| Battery (charger)   | 5 pitch)           | 45000    |  |  |
| Total Present Stock |                    | 2,45,000 |  |  |

| Proposed items       |                    |        |  |  |
|----------------------|--------------------|--------|--|--|
| Product Name         | Unit<br>(Quantity) | Amount |  |  |
| Charger Rickshaw     | 03                 | 50000  |  |  |
| Total Proposed items |                    |        |  |  |