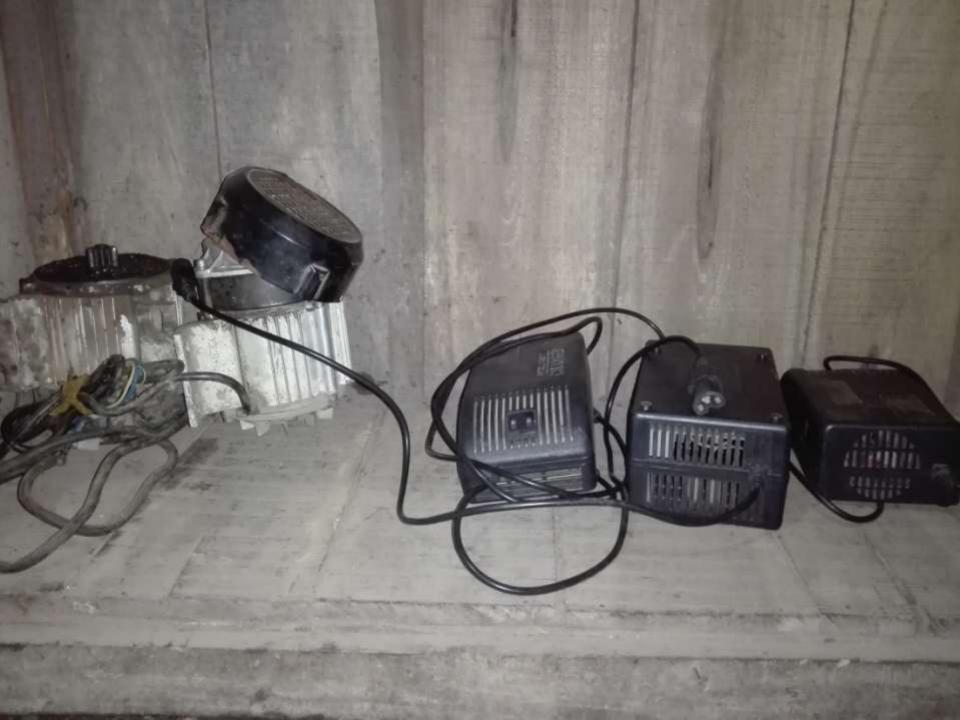

# PRESENT & PROPOSED INVESTMENT BREAKDOWN

| Present Stock items |                    |          |  |  |
|---------------------|--------------------|----------|--|--|
| Product name        | Unit<br>(Quantity) | Amount   |  |  |
| Charger Rickshaw    | 16 (Pitch)         | 2,00,000 |  |  |
| Battery (charger)   | 5 pitch)           | 45000    |  |  |
| Total Present Stock |                    | 2,45,000 |  |  |

| Proposed items       |                    |        |  |  |
|----------------------|--------------------|--------|--|--|
| Product Name         | Unit<br>(Quantity) | Amount |  |  |
| Charger Rickshaw     | 03                 | 50000  |  |  |
| Total Proposed items |                    |        |  |  |