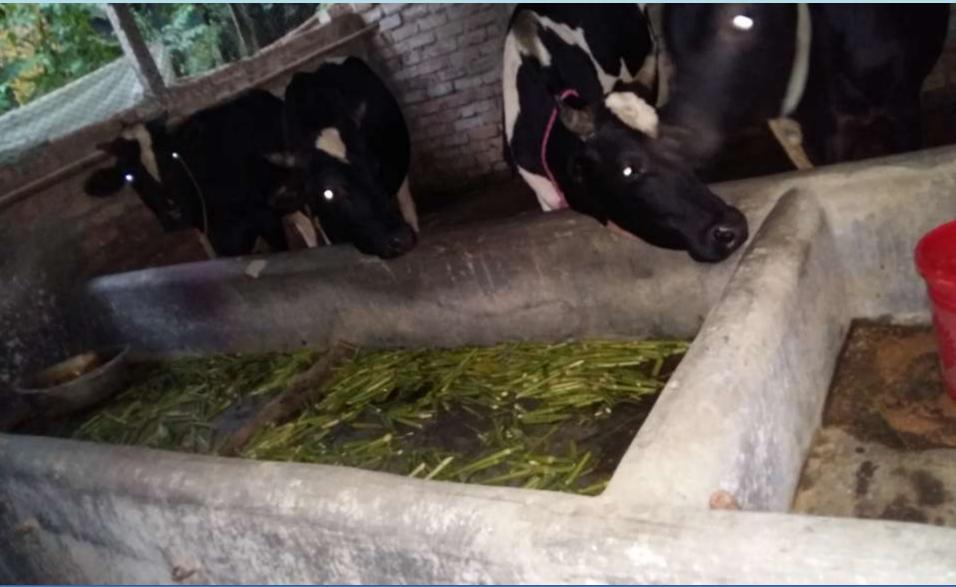

### PRESENT AND PROPOSED BUSINESS INVESTMENT BREAKDOWN

| Particulars                          | Existing Business (BDT) | Proposed (BDT) | Total ( BDT) |  |
|--------------------------------------|-------------------------|----------------|--------------|--|
| Investments in different categories: | 1                       | 2              | (1+2)        |  |
| Present stock items:                 |                         |                |              |  |
| Oxe Cow 04                           | 240,000                 |                |              |  |
| Cross cow 01                         | 0                       |                | 390,000      |  |
| Cow shed                             | 150000                  |                |              |  |
| Proposed Stock Items:                |                         | 60000          | e0 000       |  |
| Australia Milk Cow with one calf     |                         | 00000          | 60,000       |  |
| Total Capital                        | 390,000                 | 60,000         | 450,000      |  |

## **EXISTING BUSINESS OPERATION info**

| Particulars                                   | Existing Business (BDT) |        |  |  |
|-----------------------------------------------|-------------------------|--------|--|--|
|                                               | Monthly                 | Yearly |  |  |
| Cow Sales (A)                                 | 35000                   | 420000 |  |  |
| Cost of Sale (Food, Medicine, Doctor fee) (B) | 17500                   | 210000 |  |  |
| Profit 50% (A-B)= C                           | 17500                   | 210000 |  |  |
| Less: Operating Costs                         |                         |        |  |  |
| Electricity bill                              | 500                     | 6000   |  |  |
| Mobile Bill                                   | 300                     | 3600   |  |  |
| Salary from Business (Self)                   | 5000                    | 60000  |  |  |
| Transport                                     | 500                     | 6000   |  |  |
| Others (TL Fee, Local Contribution)           | 500                     | 6000   |  |  |
| Non Cash Item:                                |                         |        |  |  |
| Depreciation Expenses 150000*10%              | 1250                    | 15000  |  |  |
| Total Operating Cost (D)                      | 8050                    |        |  |  |
| Net Profit (C-D)= (E)                         | 9450                    | 106200 |  |  |