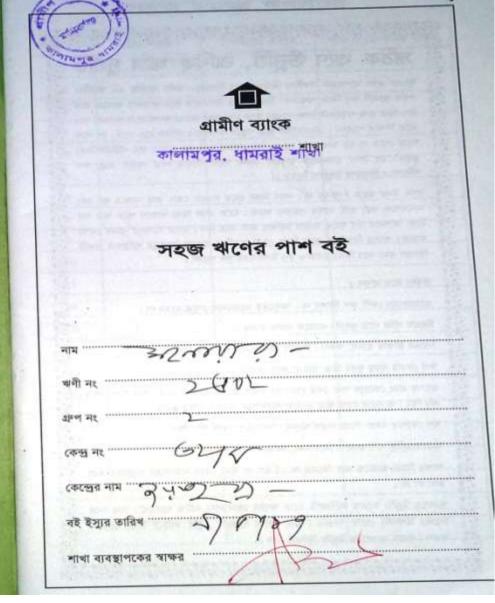

## BRIEF BIO OF THE PROPOSED NOBIN UDYOKTA

| Name                                                                                                                                                     | : | Maria Akter                                                                                                                                                                                                     |
|----------------------------------------------------------------------------------------------------------------------------------------------------------|---|-----------------------------------------------------------------------------------------------------------------------------------------------------------------------------------------------------------------|
| Age                                                                                                                                                      | : | 27/03/1992 (25Years )                                                                                                                                                                                           |
| Marital status                                                                                                                                           | : | Unmarried                                                                                                                                                                                                       |
| Brother and sister                                                                                                                                       | : | 01 sister                                                                                                                                                                                                       |
| No. of siblings:                                                                                                                                         | : | N/A                                                                                                                                                                                                             |
| Parent's and GB related Info  (i) Who is GB member  (ii) Mother's name  (iii) Father's name  (iv) GB member's info                                       |   | Mother Moni Begum Golam Mostafa Member since:1990to 2017 till now Branch: Kalampur Centre no.32/M, Group:02 Loanee No: 2602, First loan: 2,000/- Total Amount Received: Last Loan: 100000Tk, Outstanding: 40000 |
| Further Information: (v) Who pays GB loan installment (vi) Mobile lady (vii) Grameen Education Loan (viii) Any other loan like GCCN, GKF etc (ix) Others | : | NU's Father<br>N/A<br>N/A<br>N/A<br>N/A                                                                                                                                                                         |
| Education                                                                                                                                                | : | HSC                                                                                                                                                                                                             |

#### **BRIEF HISTORY OF GB LOAN UTILIZATION BY FAMILY**

NU's Mother has been a member of Grameen Bank under Kalampur Branch since 1990.

NU's Mother spent his GB loan behind cultivation in land. NU's family gained financial solvency through proper utilization of GB Loan. NU's mother agreed to avail the GT investment by NU.