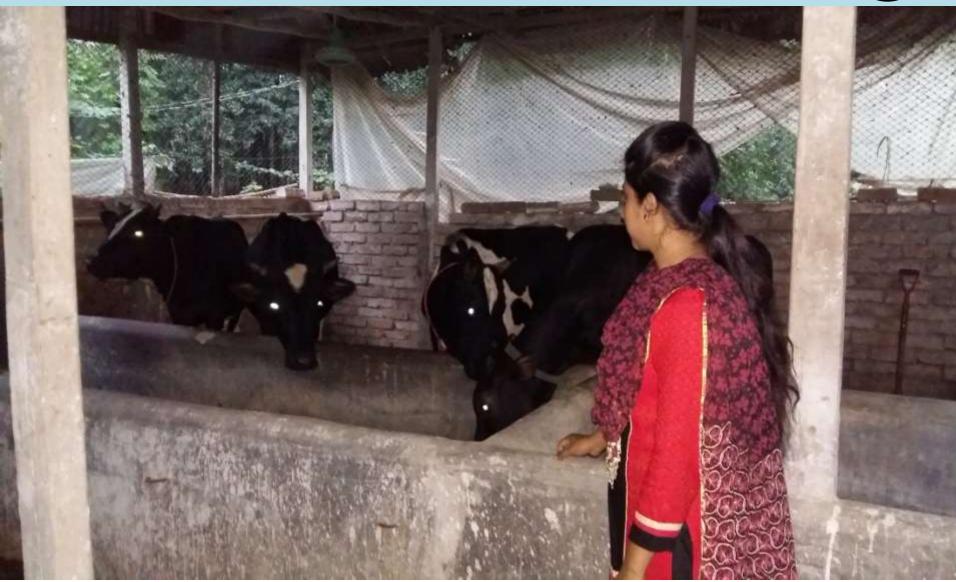

### **PROPOSED BUSINESS info**

| Business Name                                      | : | Maria Dairy Farm                                                                                    |
|----------------------------------------------------|---|-----------------------------------------------------------------------------------------------------|
| Address/ Location                                  | : | Kolla,Dhamrai , Dhaka.                                                                              |
| Total Investment in BDT                            | : | 4,50,000/- BDT                                                                                      |
| Financing                                          | : | Self BDT :390000/- (from existing business) -86%<br>Required Investment BDT :60000 (as equity) -14% |
| Present salary/drawings from business (estimates)  | : | BDT5000                                                                                             |
| Proposed Salary                                    |   | BDT 8,000                                                                                           |
| Proposed Business % of present gross profit margin | : | 50%                                                                                                 |
| Estimated % of proposed gross profit margin        | : | 50%                                                                                                 |
| iii. Agreed grace period                           | : | 2 months                                                                                            |

### PRESENT AND PROPOSED BUSINESS INVESTMENT BREAKDOWN

| Particulars                          | Existing Business (BDT) | Proposed (BDT) | Total ( BDT) |  |
|--------------------------------------|-------------------------|----------------|--------------|--|
| Investments in different categories: | 1                       | 2              | (1+2)        |  |
| Present stock items:                 |                         |                |              |  |
| Oxe Cow 04                           | 240,000                 |                |              |  |
| Cross cow 01                         | 0                       |                | 390,000      |  |
| Cow shed                             | 150000                  |                |              |  |
| Proposed Stock Items:                |                         | 60000          | e0 000       |  |
| Australia Milk Cow with one calf     |                         | 00000          | 60,000       |  |
| Total Capital                        | 390,000                 | 60,000         | 450,000      |  |