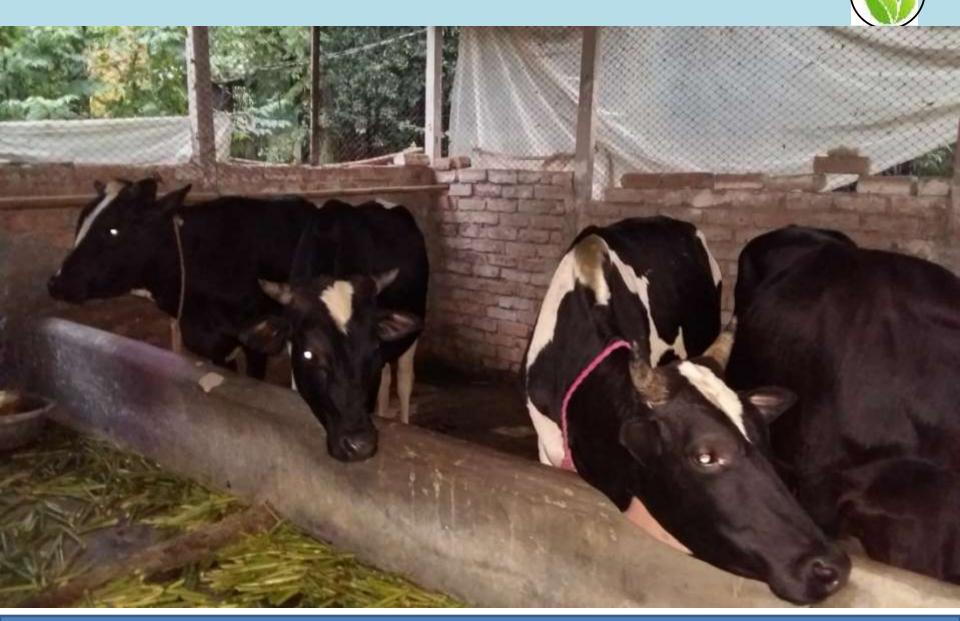

### PRESENT AND PROPOSED BUSINESS INVESTMENT BREAKDOWN

| Particulars                          | Existing Business (BDT) | Proposed (BDT) | Total ( BDT) |  |
|--------------------------------------|-------------------------|----------------|--------------|--|
| Investments in different categories: | 1                       | 2              | (1+2)        |  |
| Present stock items:                 |                         |                |              |  |
| Oxe Cow 04                           | 240,000                 |                |              |  |
| Cross cow 01                         | 0                       |                | 390,000      |  |
| Cow shed                             | 150000                  |                |              |  |
| Proposed Stock Items:                |                         | 60000          | e0 000       |  |
| Australia Milk Cow with one calf     |                         | 00000          | 60,000       |  |
| Total Capital                        | 390,000                 | 60,000         | 450,000      |  |

## **EXISTING BUSINESS OPERATION info**

| Particulars                                   | Existing Business (BDT) |        |  |  |
|-----------------------------------------------|-------------------------|--------|--|--|
|                                               | Monthly                 | Yearly |  |  |
| Cow Sales (A)                                 | 35000                   | 420000 |  |  |
| Cost of Sale (Food, Medicine, Doctor fee) (B) | 17500                   | 210000 |  |  |
| Profit 50% (A-B)= C                           | 17500                   | 210000 |  |  |
| Less: Operating Costs                         |                         |        |  |  |
| Electricity bill                              | 500                     | 6000   |  |  |
| Mobile Bill                                   | 300                     | 3600   |  |  |
| Salary from Business (Self)                   | 5000                    | 60000  |  |  |
| Transport                                     | 500                     | 6000   |  |  |
| Others (TL Fee, Local Contribution)           | 500                     | 6000   |  |  |
| Non Cash Item:                                |                         |        |  |  |
| Depreciation Expenses 150000*10%              | 1250                    | 15000  |  |  |
| Total Operating Cost (D)                      | 8050                    |        |  |  |
| Net Profit (C-D)= (E)                         | 9450                    | 106200 |  |  |