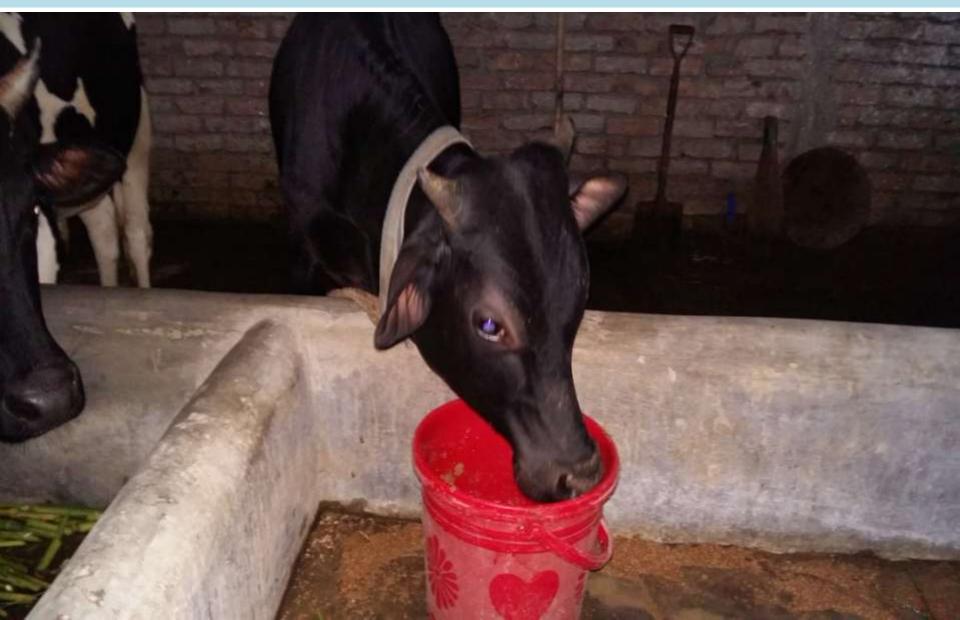

### PRESENT AND PROPOSED BUSINESS INVESTMENT BREAKDOWN

| Particulars                          | Existing Business (BDT) | Proposed (BDT) | Total ( BDT) |  |
|--------------------------------------|-------------------------|----------------|--------------|--|
| Investments in different categories: | 1                       | 2              | (1+2)        |  |
| Present stock items:                 |                         |                |              |  |
| Oxe Cow 04                           | 240,000                 |                |              |  |
| Cross cow 01                         | 0                       |                | 390,000      |  |
| Cow shed                             | 150000                  |                |              |  |
| Proposed Stock Items:                |                         | 60000          | e0 000       |  |
| Australia Milk Cow with one calf     |                         | 00000          | 60,000       |  |
| Total Capital                        | 390,000                 | 60,000         | 450,000      |  |

## **EXISTING BUSINESS OPERATION info**

| Particulars                                   | Existing Business (BDT) |        |  |  |
|-----------------------------------------------|-------------------------|--------|--|--|
|                                               | Monthly                 | Yearly |  |  |
| Cow Sales (A)                                 | 35000                   | 420000 |  |  |
| Cost of Sale (Food, Medicine, Doctor fee) (B) | 17500                   | 210000 |  |  |
| Profit 50% (A-B)= C                           | 17500                   | 210000 |  |  |
| Less: Operating Costs                         |                         |        |  |  |
| Electricity bill                              | 500                     | 6000   |  |  |
| Mobile Bill                                   | 300                     | 3600   |  |  |
| Salary from Business (Self)                   | 5000                    | 60000  |  |  |
| Transport                                     | 500                     | 6000   |  |  |
| Others (TL Fee, Local Contribution)           | 500                     | 6000   |  |  |
| Non Cash Item:                                |                         |        |  |  |
| Depreciation Expenses 150000*10%              | 1250                    | 15000  |  |  |
| Total Operating Cost (D)                      | 8050                    |        |  |  |
| Net Profit (C-D)= (E)                         | 9450                    | 106200 |  |  |