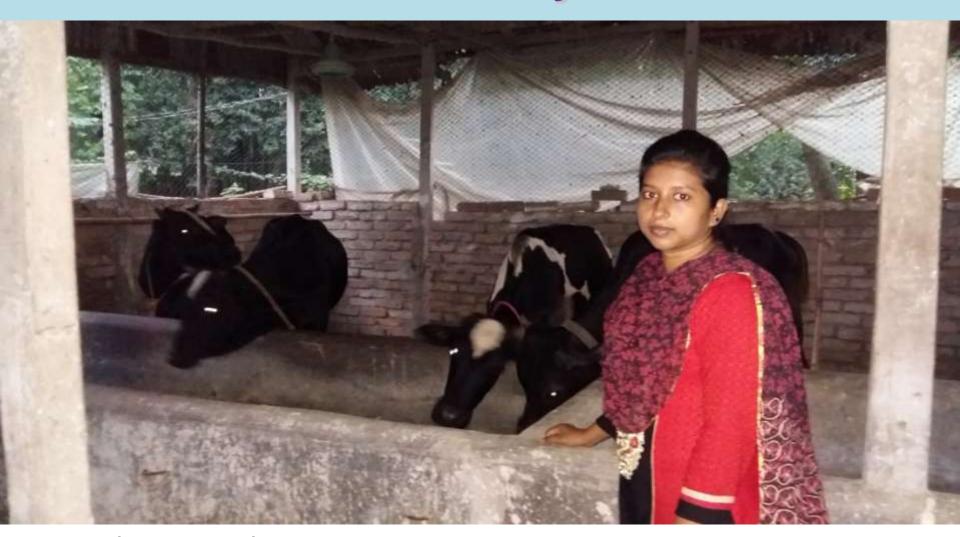

### **PROPOSED BUSINESS info**

| Business Name                                      | : | Maria Dairy Farm                                                                                    |
|----------------------------------------------------|---|-----------------------------------------------------------------------------------------------------|
| Address/ Location                                  | : | Kolla,Dhamrai , Dhaka.                                                                              |
| Total Investment in BDT                            | : | 4,50,000/- BDT                                                                                      |
| Financing                                          | : | Self BDT :390000/- (from existing business) -86%<br>Required Investment BDT :60000 (as equity) -14% |
| Present salary/drawings from business (estimates)  | : | BDT5000                                                                                             |
| Proposed Salary                                    |   | BDT 8,000                                                                                           |
| Proposed Business % of present gross profit margin | : | 50%                                                                                                 |
| Estimated % of proposed gross profit margin        | : | 50%                                                                                                 |
| iii. Agreed grace period                           | : | 2 months                                                                                            |

### PRESENT AND PROPOSED BUSINESS INVESTMENT BREAKDOWN

| Particulars                          | Existing Business (BDT) | Proposed (BDT) | Total ( BDT) |  |
|--------------------------------------|-------------------------|----------------|--------------|--|
| Investments in different categories: | 1                       | 2              | (1+2)        |  |
| Present stock items:                 |                         |                |              |  |
| Oxe Cow 04                           | 240,000                 |                |              |  |
| Cross cow 01                         | 0                       |                | 390,000      |  |
| Cow shed                             | 150000                  |                |              |  |
| Proposed Stock Items:                |                         | 60000          | e0 000       |  |
| Australia Milk Cow with one calf     |                         | 00000          | 60,000       |  |
| Total Capital                        | 390,000                 | 60,000         | 450,000      |  |