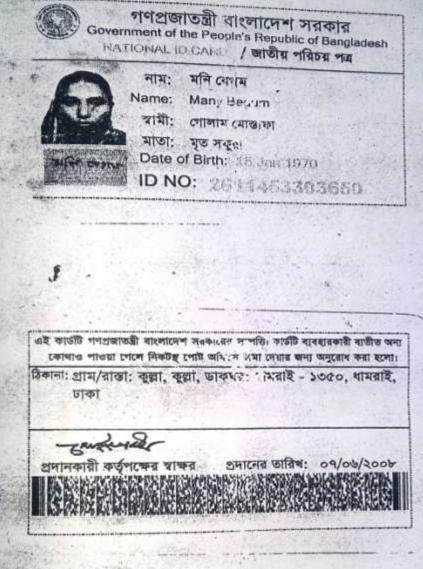

## BRIEF BIO OF THE PROPOSED NOBIN UDYOKTA

| Name                                                                                                                                                     | : | Maria Akter                                                                                                                                                                                                     |
|----------------------------------------------------------------------------------------------------------------------------------------------------------|---|-----------------------------------------------------------------------------------------------------------------------------------------------------------------------------------------------------------------|
| Age                                                                                                                                                      | : | 27/03/1992 (25Years )                                                                                                                                                                                           |
| Marital status                                                                                                                                           | : | Unmarried                                                                                                                                                                                                       |
| Brother and sister                                                                                                                                       | : | 01 sister                                                                                                                                                                                                       |
| No. of siblings:                                                                                                                                         | : | N/A                                                                                                                                                                                                             |
| Parent's and GB related Info  (i) Who is GB member  (ii) Mother's name  (iii) Father's name  (iv) GB member's info                                       |   | Mother Moni Begum Golam Mostafa Member since:1990to 2017 till now Branch: Kalampur Centre no.32/M, Group:02 Loanee No: 2602, First loan: 2,000/- Total Amount Received: Last Loan: 100000Tk, Outstanding: 40000 |
| Further Information: (v) Who pays GB loan installment (vi) Mobile lady (vii) Grameen Education Loan (viii) Any other loan like GCCN, GKF etc (ix) Others | : | NU's Father<br>N/A<br>N/A<br>N/A<br>N/A                                                                                                                                                                         |
| Education                                                                                                                                                | : | HSC                                                                                                                                                                                                             |

#### **BRIEF HISTORY OF GB LOAN UTILIZATION BY FAMILY**

NU's Mother has been a member of Grameen Bank under Kalampur Branch since 1990.

NU's Mother spent his GB loan behind cultivation in land. NU's family gained financial solvency through proper utilization of GB Loan. NU's mother agreed to avail the GT investment by NU.