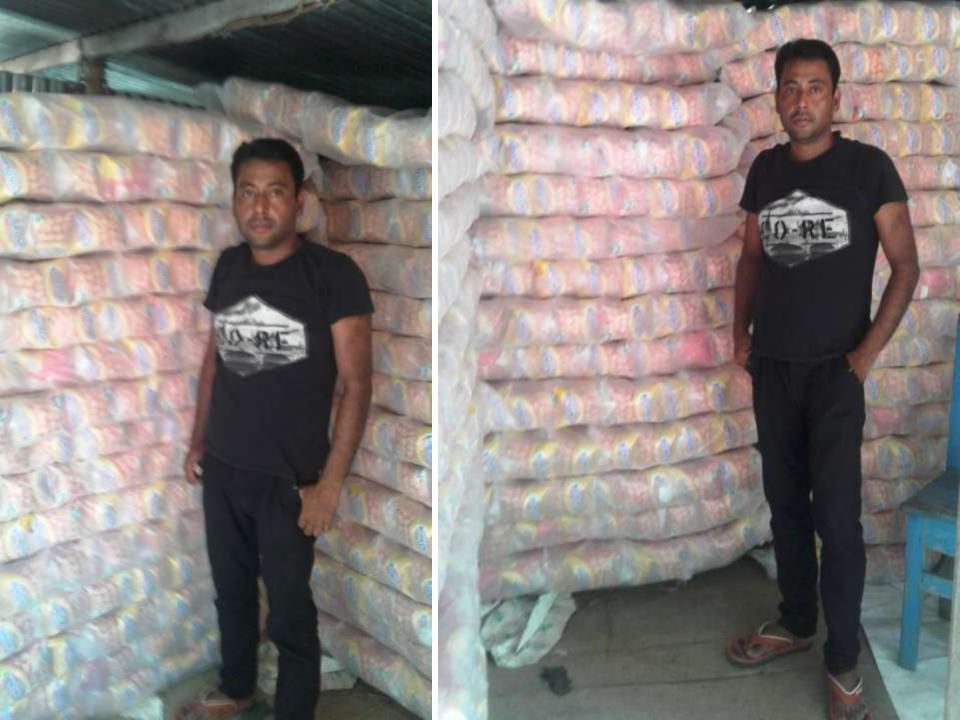

|              |              |
| 2.1 | Purchase of Product                               | 60,000       |              |
| 2.2 | Payment of GB Loan                                |              |              |
| 2.3 | Investment Pay Back (Including Ownership Tr. Fee) | 36,000       | 36,000       |
|     | Total Cash Outflow                                | 96,000       | 36,000       |
| 3.0 | Net Cash Surplus                                  | 1,70,400     | 3,04,800     |

# **SWOT Analysis**

# Strength

- > Availability of Products Sourcing.
- ➤ Skilled & 08 Years of Experience

# WEAKNESS

➤ Lack of capital

# **O**PPORTUNITIES

- > Expansion Of Business
- > Only one in this area.
- ➤ To acquire financial solvency

## THREATS

- > Fire
- > Theft

# Picture

















#### গণপ্রজাতন্ত্রী বাংলাদেশ সরকার Government of the People's Republic of Bangladesh NATIONAL ID CARD / জাতীয় পরিচয় পত্র



নাম: মোঃ আবুস সাতার

Name: Md. Abdus Sattar

পিতা: মোঃ ফজপুল হক

মাতা: ফিরোজা বেগম

Date of Birth: 15 Aug 1983

ID NO: 5612851784040

এই কার্ডটি গণপ্রজাতন্ত্রী বাংলাদেশ সরকারের সম্পত্তি। কার্ডটি ব্যবহারকারী ব্যতীত অন্য কোখাও পাওয়া গেলে নিকটস্থ পোষ্ট অফিসে জমা দেয়ার জন্য অনুরোধ করা হলো। ঠিকানা: গ্রাম/রাস্তা: বিজয় নগর, দশবাড়িয়া, ডাকঘর: হাট বিজয় নগর - ১৮৩১, হরিরামপুর, মানিকগঞ্জ



প্রদানকারী কর্তৃপক্ষের স্বাক্ষর



TO YOU WOUND TO YOU WOUND TO YOU WOUND TO WOUND নং ৭ [১২ (১) নিয়ম দ্রষ্টব্য ] ইউনিয়ন পরিষদ কার্য্যালয় ভাকঘর ঃ ঝিট্কা, উপজেলা ঃ হরিরামপুর জেলা ঃ মানিকগঞ্জ 931 ব্যবসা ভিত্তিক ট্রেড লাইসেন্স ক্রমিক নং -বহি নং - 20 नारेटान न१ - छिं जातिय कर्जि