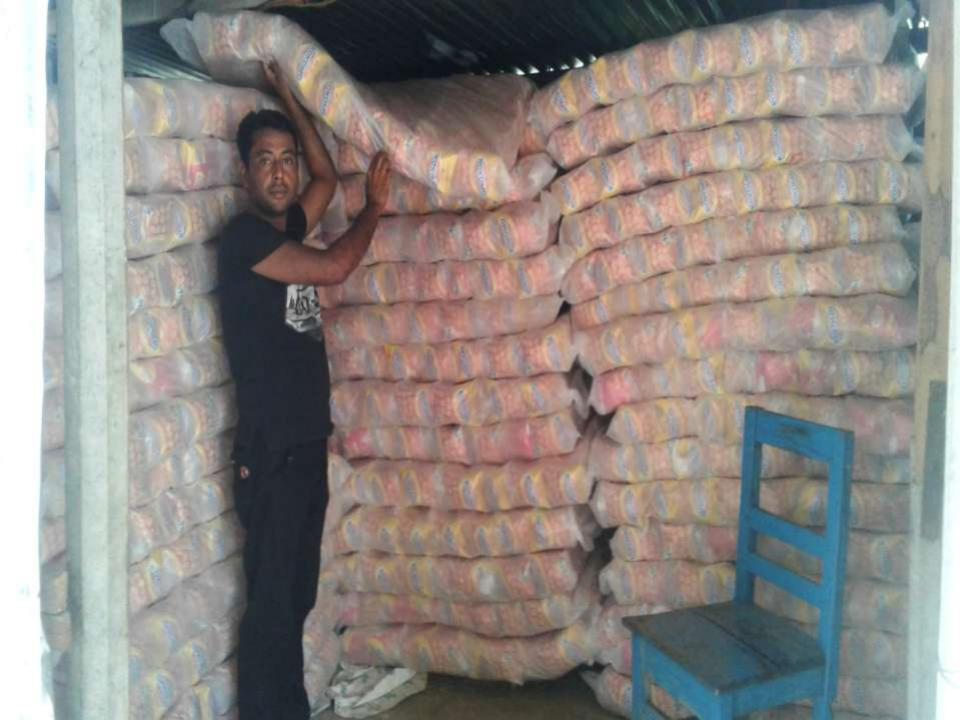

## PRESENT & PROPOSED INVESTMENT BREAKDOWN

| Present Stock items        |            |  |  |  |
|----------------------------|------------|--|--|--|
| Product name with quantity | Amount     |  |  |  |
| Cocomo Chips – 20 gm       | 40,000     |  |  |  |
| Cocomo Chips -25 Gm        | 30,000     |  |  |  |
| Cocomo Chips – 12 c        | 25,0000    |  |  |  |
| Cocomo Chips -             | 30,000     |  |  |  |
| Total Present Stock        | 1,25,000/= |  |  |  |

| Proposed items             |          |  |  |
|----------------------------|----------|--|--|
| Product Name with quantity | Amount   |  |  |
| Cocomo Milk                | 20,000   |  |  |
| Chocolet Cookies           | 20,000   |  |  |
| Batar Cookies              | 20,000   |  |  |
| Total Proposed Stock       | 60,000/= |  |  |