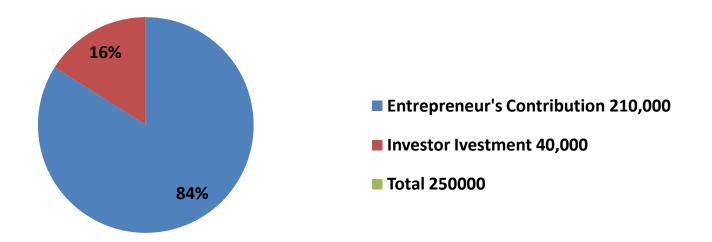

| Proposed | l Nobin Udyokta Business Info |
|----------|-------------------------------|
|          |                               |

| Business Name                                        | : | RITA FARM                                                                                                                                                                                                                                                                                                            |
|------------------------------------------------------|---|----------------------------------------------------------------------------------------------------------------------------------------------------------------------------------------------------------------------------------------------------------------------------------------------------------------------|
| Location                                             | : | Bagra,Sherpur.                                                                                                                                                                                                                                                                                                       |
| Total Investment in BDT                              | : | BDT 250,000/-                                                                                                                                                                                                                                                                                                        |
| Financing                                            | : | Self BDT 2,10,000/-(from existing business) 84%                                                                                                                                                                                                                                                                      |
|                                                      |   | Required Investment BDT 40,000/-(as equity) 16%                                                                                                                                                                                                                                                                      |
| Present salary/drawings<br>from business (estimates) | : | BDT 4,000/-                                                                                                                                                                                                                                                                                                          |
| Proposed Salary                                      | : | BDT 4,000/-                                                                                                                                                                                                                                                                                                          |
| Size of shop                                         | : | 25 ft x 9 ft=229 square ft                                                                                                                                                                                                                                                                                           |
| Implementation                                       | : | <ul> <li>The business is planned to be scaled up by investment in existing goods like.Milk.</li> <li>The business is operating by entrepreneur. Existing no employee.</li> <li>One will be appointed in the future.</li> <li>Collects goods from Sherpur, Bogra</li> <li>Agreed grace period is 3 months.</li> </ul> |

| Investment Breakdown |      |            |         |     |            |        |          |  |
|----------------------|------|------------|---------|-----|------------|--------|----------|--|
| Existing             |      |            |         |     | Proposed   |        |          |  |
| Particulars          | Qty. | Unit Price | Amount  | Qty | Unit Price | Amount | Proposed |  |
|                      |      |            | (BDT)   |     |            | (BDT)  | Total    |  |
| Cow                  | 2    | 75,000     | 150,000 | 1   | 40,000     | 40,000 | 270,000  |  |
| Bokna                | 1    | 30,000     | 30,000  |     |            | 0      |          |  |
| Ox                   | 1    | 30,000     | 30,000  |     |            | 0      |          |  |
| Total                | 4    |            | 210,000 | 1   |            | 40,000 | 250,000  |  |