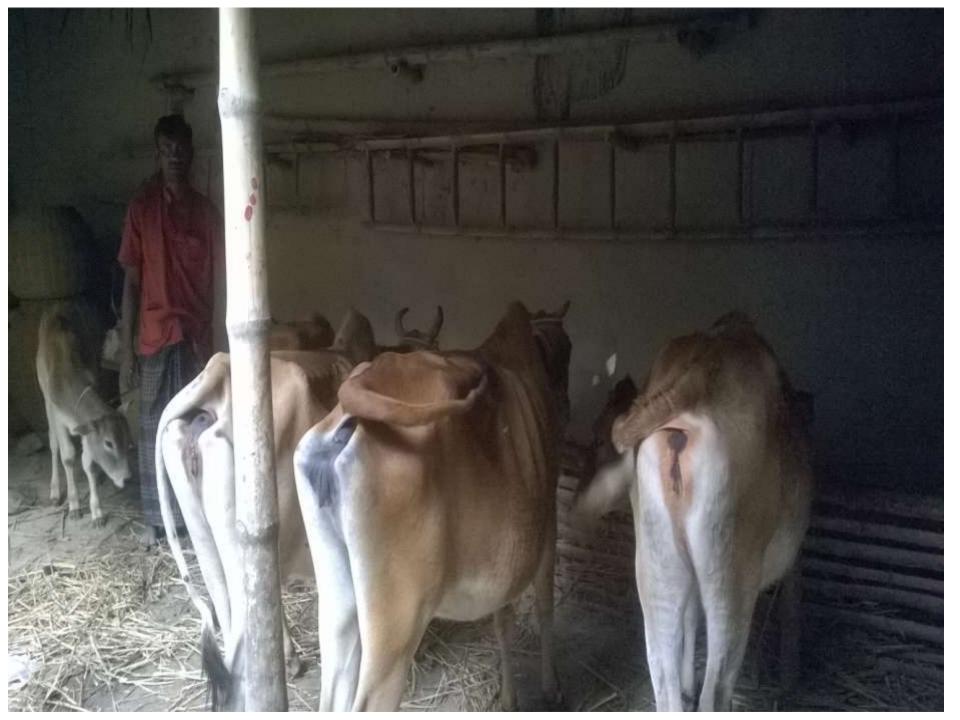

| Proposed Nobin Udyokta Business Info              |   |                                                                                                                                                                                                                                                                                                                      |  |  |  |  |
|---------------------------------------------------|---|----------------------------------------------------------------------------------------------------------------------------------------------------------------------------------------------------------------------------------------------------------------------------------------------------------------------|--|--|--|--|
| Business Name                                     | : | GOBADI POSU PALAN KHAMAR.                                                                                                                                                                                                                                                                                            |  |  |  |  |
| Location                                          | : | Bagra,Sherpur.                                                                                                                                                                                                                                                                                                       |  |  |  |  |
| Total Investment in BDT                           | : | BDT 210,000/-                                                                                                                                                                                                                                                                                                        |  |  |  |  |
| Financing                                         | : | Self BDT 170,000/-(from existing business) 81% Required Investment BDT 40,000/-(as equity) 19%                                                                                                                                                                                                                       |  |  |  |  |
| Present salary/drawings from business (estimates) | : | BDT 3,000/-                                                                                                                                                                                                                                                                                                          |  |  |  |  |
| Proposed Salary                                   | : | BDT 3,000/-                                                                                                                                                                                                                                                                                                          |  |  |  |  |
| Size of shop                                      | : | 20 ft x 10 ft=200 square ft                                                                                                                                                                                                                                                                                          |  |  |  |  |
| Implementation                                    | : | <ul> <li>The business is planned to be scaled up by investment in existing goods like. Milk.</li> <li>The business is operating by entrepreneur. Existing no employee.</li> <li>One will be appointed in the future.</li> <li>Collects goods from Sherpu, Bogra</li> <li>Agreed grace period is 3 months.</li> </ul> |  |  |  |  |

|             |      | Inv        | estment Brea | akdown |            |        |          |  |  |
|-------------|------|------------|--------------|--------|------------|--------|----------|--|--|
| Existing    |      |            |              |        | Proposed   |        |          |  |  |
| Particulars | Qty. | Unit Price | Amount       | Qty    | Unit Price | Amount | Proposed |  |  |
|             |      |            | (BDT)        |        |            | (BDT)  | Total    |  |  |
| Cow         | 2    | 45,000     | 90,000       | 1      | 40,000     | 40,000 | 270,000  |  |  |
| Bokna       | 1    | 30,000     | 30,000       |        |            | 0      |          |  |  |
| Calf        | 2    | 25,000     | 50,000       |        |            | 0      |          |  |  |
|             |      |            | 0            |        |            | 0      |          |  |  |
|             |      |            | 0            | 0      | 0          | 0      |          |  |  |
|             |      |            | 0            | 0      | 0          | 0      |          |  |  |
| Total       | 5    |            | 170,000      | 1      |            | 40,000 | 210,000  |  |  |