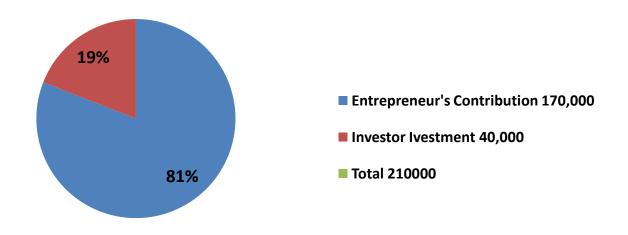

|             |      | Inv        | estment Brea | akdown |            |        |          |  |  |
|-------------|------|------------|--------------|--------|------------|--------|----------|--|--|
| Existing    |      |            |              |        | Proposed   |        |          |  |  |
| Particulars | Qty. | Unit Price | Amount       | Qty    | Unit Price | Amount | Proposed |  |  |
|             |      |            | (BDT)        |        |            | (BDT)  | Total    |  |  |
| Cow         | 2    | 45,000     | 90,000       | 1      | 40,000     | 40,000 | 270,000  |  |  |
| Bokna       | 1    | 30,000     | 30,000       |        |            | 0      |          |  |  |
| Calf        | 2    | 25,000     | 50,000       |        |            | 0      |          |  |  |
|             |      |            | 0            |        |            | 0      |          |  |  |
|             |      |            | 0            | 0      | 0          | 0      |          |  |  |
|             |      |            | 0            | 0      | 0          | 0      |          |  |  |
| Total       | 5    |            | 170,000      | 1      |            | 40,000 | 210,000  |  |  |