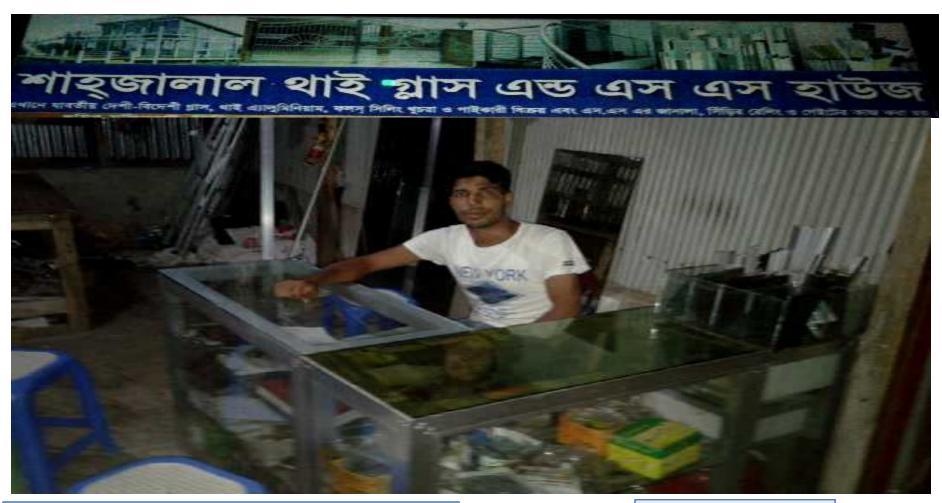

#### BRIEF BIO OF THE PROPOSED NOBIN UDYOKTA (CONT...)

| Present Occupation                       | : | Thai & almonium Business<br>Collect raw materials from Chowmuhani Bazar.<br>Local Consumer are the target customer group. |
|------------------------------------------|---|---------------------------------------------------------------------------------------------------------------------------|
| Initial Investment                       | : | 50,000/=                                                                                                                  |
| Trade License No                         |   | 70/2017-2018                                                                                                              |
| Business Experience<br>And Training Info | : | 05 Years<br>Received training from Chowmohani Bazar for 02years.                                                          |
| Other Own/Family Sources of Income       | : | N/A                                                                                                                       |
| Other Own/Family Sources of Liabilities  | : | N/A                                                                                                                       |
| NU Contact Info                          |   | +8801827-232627(This number will be registered<br>in SBMS System for Daily SMS)                                           |
| NU Project Source/Reference              | - | Noakhali Unit                                                                                                             |

## **PROPOSED NOBIN UDYOKTA BUSINESS INFO**

| Business Name                                                                                                                                 | : | Shajalal Thai Glass & S S House                                                                  |
|-----------------------------------------------------------------------------------------------------------------------------------------------|---|--------------------------------------------------------------------------------------------------|
| Address/ Location                                                                                                                             | : | Somirmunsir Hat, Senbagh, Noakhali-3821                                                          |
| Total Investment in BDT                                                                                                                       | : | 370,000/-                                                                                        |
| Financing                                                                                                                                     | : | Self BDT 300,000 (from existing business) 81%<br>Required Investment BDT 70,000/-(as equity) 19% |
| Present salary/drawings<br>from business (estimates)                                                                                          | : | 7,000/-                                                                                          |
| Proposed Salary                                                                                                                               | : | 7,000/-                                                                                          |
| <ul> <li>Proposed Business</li> <li>(i) % of present gross profit margin</li> <li>(ii) Estimated % of proposed gross profit margin</li> </ul> | : | 30%<br>30%                                                                                       |
| (iii) Agreed grace period                                                                                                                     | : | 02 Months                                                                                        |