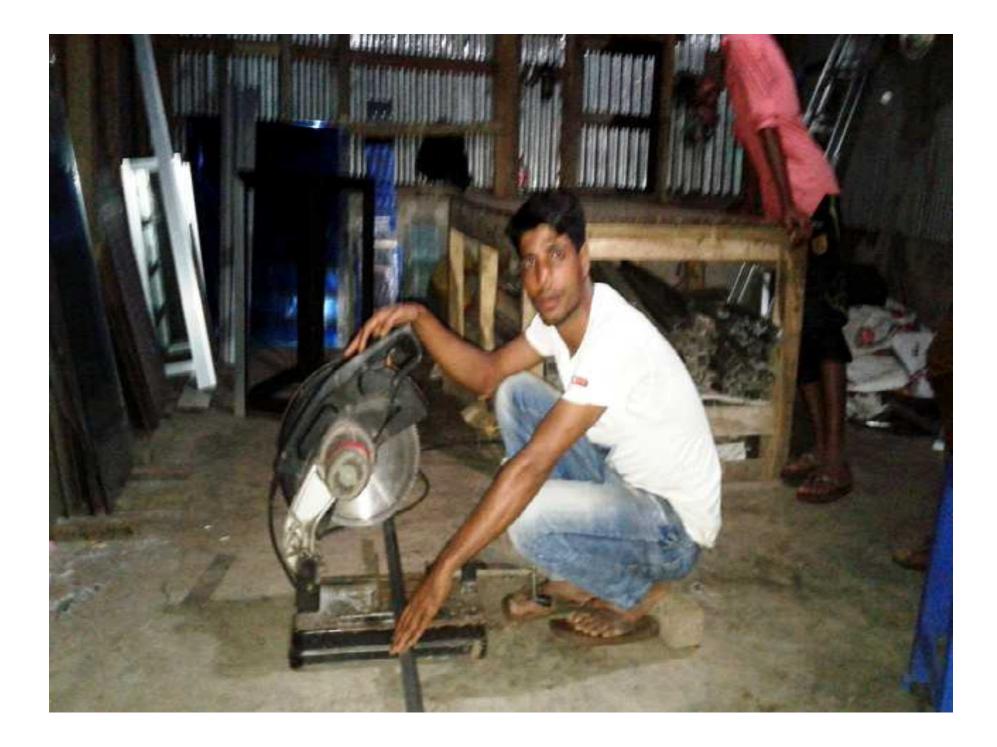

#### BRIEF BIO OF THE PROPOSED NOBIN UDYOKTA (CONT...)

| Present Occupation                       | : | Thai & almonium Business<br>Collect raw materials from Chowmuhani Bazar.<br>Local Consumer are the target customer group. |
|------------------------------------------|---|---------------------------------------------------------------------------------------------------------------------------|
| Initial Investment                       | : | 50,000/=                                                                                                                  |
| Trade License No                         |   | 70/2017-2018                                                                                                              |
| Business Experience<br>And Training Info | : | 05 Years<br>Received training from Chowmohani Bazar for 02years.                                                          |
| Other Own/Family Sources of Income       | : | N/A                                                                                                                       |
| Other Own/Family Sources of Liabilities  | : | N/A                                                                                                                       |
| NU Contact Info                          |   | +8801827-232627(This number will be registered<br>in SBMS System for Daily SMS)                                           |
| NU Project Source/Reference              | - | Noakhali Unit                                                                                                             |

## **PROPOSED NOBIN UDYOKTA BUSINESS INFO**

| Business Name                                                                                                                                 | : | Shajalal Thai Glass & S S House                                                                  |
|-----------------------------------------------------------------------------------------------------------------------------------------------|---|--------------------------------------------------------------------------------------------------|
| Address/ Location                                                                                                                             | : | Somirmunsir Hat, Senbagh, Noakhali-3821                                                          |
| Total Investment in BDT                                                                                                                       | : | 370,000/-                                                                                        |
| Financing                                                                                                                                     | : | Self BDT 300,000 (from existing business) 81%<br>Required Investment BDT 70,000/-(as equity) 19% |
| Present salary/drawings<br>from business (estimates)                                                                                          | : | 7,000/-                                                                                          |
| Proposed Salary                                                                                                                               | : | 7,000/-                                                                                          |
| <ul> <li>Proposed Business</li> <li>(i) % of present gross profit margin</li> <li>(ii) Estimated % of proposed gross profit margin</li> </ul> | : | 30%<br>30%                                                                                       |
| (iii) Agreed grace period                                                                                                                     | : | 02 Months                                                                                        |