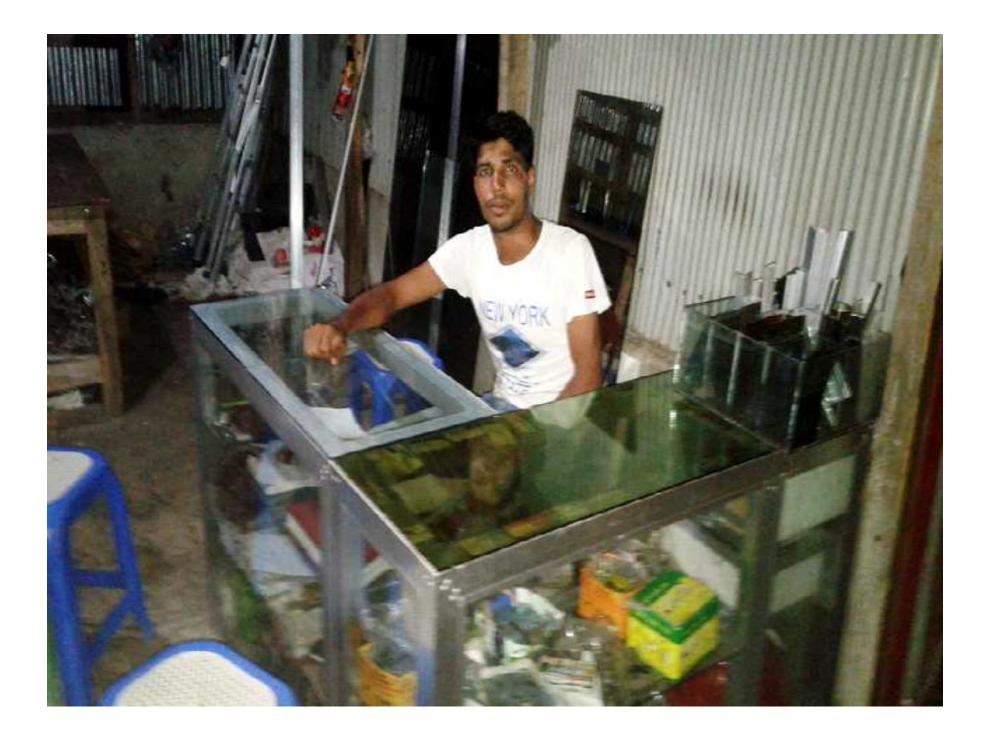

#### BRIEF BIO OF THE PROPOSED NOBIN UDYOKTA (CONT...)

| Present Occupation                       | : | Thai & almonium Business<br>Collect raw materials from Chowmuhani Bazar.<br>Local Consumer are the target customer group. |
|------------------------------------------|---|---------------------------------------------------------------------------------------------------------------------------|
| Initial Investment                       | : | 50,000/=                                                                                                                  |
| Trade License No                         |   | 70/2017-2018                                                                                                              |
| Business Experience<br>And Training Info | : | 05 Years<br>Received training from Chowmohani Bazar for 02years.                                                          |
| Other Own/Family Sources of Income       | : | N/A                                                                                                                       |
| Other Own/Family Sources of Liabilities  | : | N/A                                                                                                                       |
| NU Contact Info                          |   | +8801827-232627(This number will be registered<br>in SBMS System for Daily SMS)                                           |
| NU Project Source/Reference              | - | Noakhali Unit                                                                                                             |

## **PROPOSED NOBIN UDYOKTA BUSINESS INFO**

| Business Name                                                                                                                                 | : | Shajalal Thai Glass & S S House                                                                  |
|-----------------------------------------------------------------------------------------------------------------------------------------------|---|--------------------------------------------------------------------------------------------------|
| Address/ Location                                                                                                                             | : | Somirmunsir Hat, Senbagh, Noakhali-3821                                                          |
| Total Investment in BDT                                                                                                                       | : | 370,000/-                                                                                        |
| Financing                                                                                                                                     | : | Self BDT 300,000 (from existing business) 81%<br>Required Investment BDT 70,000/-(as equity) 19% |
| Present salary/drawings<br>from business (estimates)                                                                                          | : | 7,000/-                                                                                          |
| Proposed Salary                                                                                                                               | : | 7,000/-                                                                                          |
| <ul> <li>Proposed Business</li> <li>(i) % of present gross profit margin</li> <li>(ii) Estimated % of proposed gross profit margin</li> </ul> | : | 30%<br>30%                                                                                       |
| (iii) Agreed grace period                                                                                                                     | : | 02 Months                                                                                        |