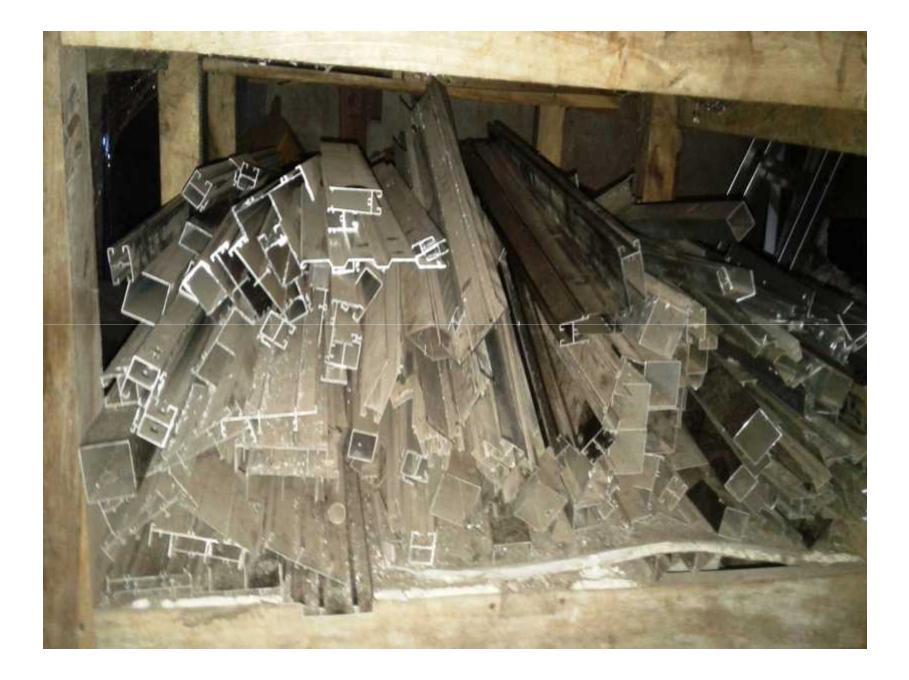

# PRESENT & PROPOSED INVESTMENT BREAKDOWN

| Particulars                                                                                                                                                                                                                                                                    |                            | Existing Business<br>(BDT) | Proposed (BDT) | Total<br>(BDT) |  |  |
|--------------------------------------------------------------------------------------------------------------------------------------------------------------------------------------------------------------------------------------------------------------------------------|----------------------------|----------------------------|----------------|----------------|--|--|
| Investments in different c                                                                                                                                                                                                                                                     | ategories:                 | (1)                        | (2)            | (1+2)          |  |  |
| Present Stock Items:           Advance-         200,000           Glass 6ml         20,000           Glass 5ml         10,000           Thai         30,000           Cutter Machine         15,000           Decoration         20,000           Electric Items         5,000 |                            | 300,000                    |                |                |  |  |
| <b>Proposed items:</b><br>Glass 6ml<br>Thai<br>Almonium                                                                                                                                                                                                                        | 25,000<br>25,000<br>30,000 |                            | 70,000         |                |  |  |
| Total Capital                                                                                                                                                                                                                                                                  |                            | 300,000                    | 70,000         | 370,000        |  |  |

### PRESENT & PROPOSED INVESTMENT BREAKDOWN

| Present Stock Items |         |  |  |  |  |  |  |
|---------------------|---------|--|--|--|--|--|--|
| Product name        | Amount  |  |  |  |  |  |  |
| Advance             | 200,000 |  |  |  |  |  |  |
| Glass 6ml           | 20,000  |  |  |  |  |  |  |
| Glass 5ml           | 20,000  |  |  |  |  |  |  |
| Thai                | 20,000  |  |  |  |  |  |  |
| Cutter Machine      | 15,000  |  |  |  |  |  |  |
| Decoration          | 20,000  |  |  |  |  |  |  |
| Electric Items      | 5,000   |  |  |  |  |  |  |
| Total Present Stock | 300,000 |  |  |  |  |  |  |

| Proposed             | ltems  |
|----------------------|--------|
| Product Name         | Amount |
| Thai                 | 25,000 |
| Glass 6ml            | 20,000 |
| Almonium             | 25,000 |
| Total Proposed Stock | 70,000 |