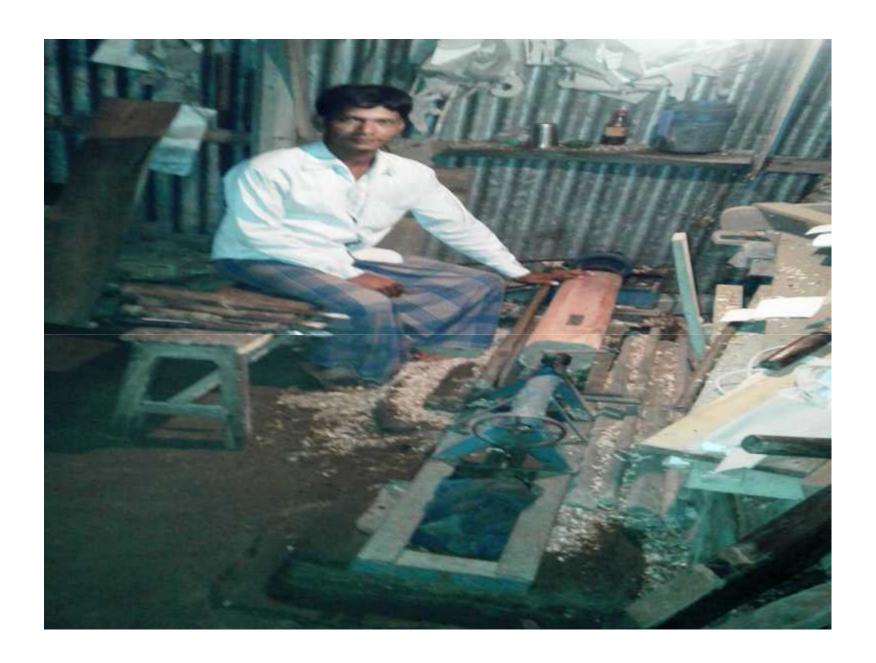

## BRIEF BIO OF THE PROPOSED NOBIN UDYOKTA (CONT...)

| Present Occupation                      | : | Wooden Furniture Business                                                     |
|-----------------------------------------|---|-------------------------------------------------------------------------------|
|                                         |   | Collect raw materials from Chowmohani Bazar.                                  |
|                                         |   | Local Consumer are the target group.                                          |
| Initial Investment                      | : | 1,00,000/=                                                                    |
| Trade License No                        |   | 330/2017-2018                                                                 |
| Business Experience                     | : | 12 Years.                                                                     |
| And Training Info                       | : | Received training from Chowmohani Bazar for 02 years.                         |
| Other Own/Family Sources of Income      | : | N/A                                                                           |
| Other Own/Family Sources of Liabilities | : | N/A                                                                           |
| NU Contact Info                         |   | +8801827-239940 (This number will be registered in SBMS System for Daily SMS) |
| NU Project Source/Reference             | : | Noakhali Unit                                                                 |

## PROPOSED NOBIN UDYOKTA BUSINESS INFO

| Business Name                                                                                                                        | : | Dipok Furniture Dokan.                                                                 |            |
|--------------------------------------------------------------------------------------------------------------------------------------|---|----------------------------------------------------------------------------------------|------------|
| Address/ Location                                                                                                                    | : | Somirmunsir hat, Senbagh, Noakhali-3821                                                |            |
| Total Investment in BDT                                                                                                              | : | 3,05,000/-                                                                             |            |
| Financing                                                                                                                            |   | Self BDT 2,35,000 (from existing business) Required Investment BDT 70,000/-(as equity) | 77%<br>23% |
| Present salary/drawings from business (estimates)                                                                                    | : | 7,000/-                                                                                |            |
| Proposed Salary                                                                                                                      | : | 7,000/-                                                                                |            |
| Proposed Business  (i) % of present gross profit margin  (ii) Estimated % of proposed gross profit margin  (iii) Agreed grace period | : | 20%<br>20%<br>02 Months                                                                |            |