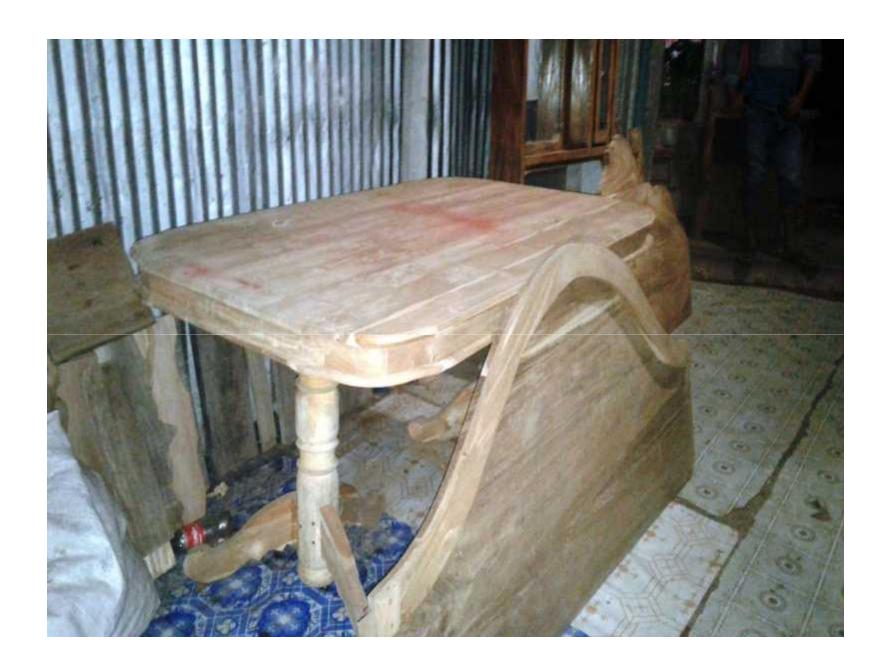

## PRESENT & PROPOSED INVESTMENT BREAKDOWN

| Present Stock Items        |                    |          |  |  |
|----------------------------|--------------------|----------|--|--|
| Product name               | Unit<br>(Quantity) | Amount   |  |  |
| Advance                    |                    | 100,000  |  |  |
| Different kinds of<br>Wood | 125 CFT            | 30,000   |  |  |
| Sami Box Khat              | 3*10,000           | 30,000   |  |  |
| English Khat               | 2*10,000           | 20,000   |  |  |
| Sofa                       | 2*15000            | 30,000   |  |  |
| Furniture making tools     |                    | 20,000   |  |  |
| Electrical Items           |                    | 5,000    |  |  |
| Total Present Stock        |                    | 2,35,000 |  |  |

| Proposed Items       |             |        |  |  |
|----------------------|-------------|--------|--|--|
| Product Name         | Unit        | Amount |  |  |
| Bot Koroai Wood      | 20CFT*600   | 14,000 |  |  |
| Gamari Wood          | 18CFT*1,167 | 21,000 |  |  |
| Mahagoni Wood        | 25CFT*800   | 20,000 |  |  |
| Sil koroai Wood      | 15CFT*1,000 | 15,000 |  |  |
| Total Proposed Stock |             | 70,000 |  |  |