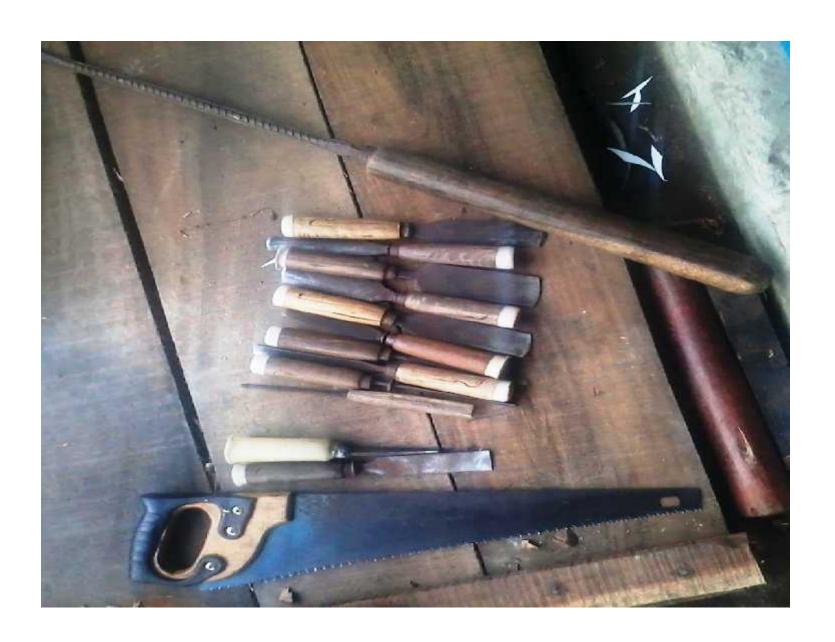

## PRESENT & PROPOSED INVESTMENT BREAKDOWN

| Present Stock Items        |                    |          |  |  |
|----------------------------|--------------------|----------|--|--|
| Product name               | Unit<br>(Quantity) | Amount   |  |  |
| Advance                    |                    | 100,000  |  |  |
| Different kinds of<br>Wood | 125 CFT            | 30,000   |  |  |
| Sami Box Khat              | 3*10,000           | 30,000   |  |  |
| English Khat               | 2*10,000           | 20,000   |  |  |
| Sofa                       | 2*15000            | 30,000   |  |  |
| Furniture making tools     |                    | 20,000   |  |  |
| Electrical Items           |                    | 5,000    |  |  |
| Total Present Stock        |                    | 2,35,000 |  |  |