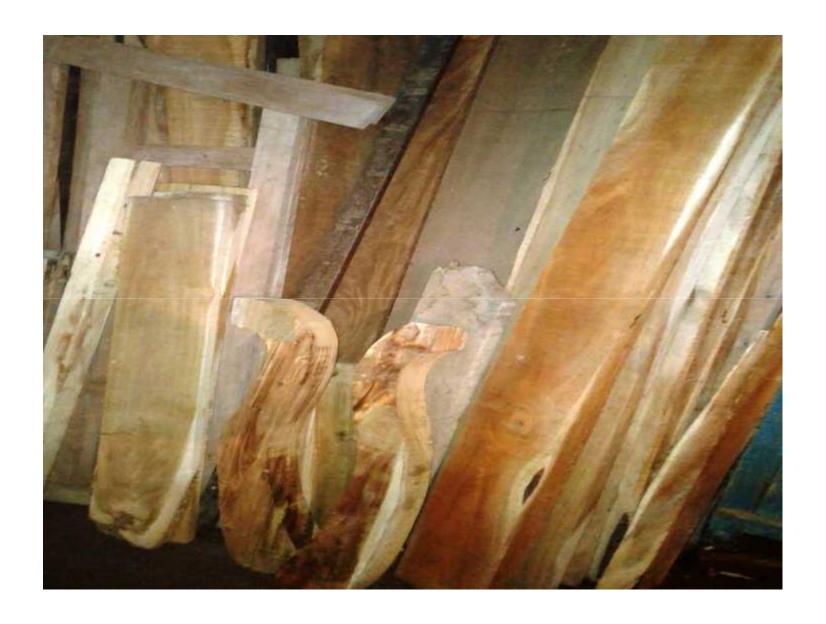

### PRESENT & PROPOSED INVESTMENT BREAKDOWN

| Particulars                                                                                                                                                             | Existing Business<br>(BDT) | Proposed (BDT) | Total<br>(BDT) |
|-------------------------------------------------------------------------------------------------------------------------------------------------------------------------|----------------------------|----------------|----------------|
| Investments in different categories:                                                                                                                                    | (1)                        | (2)            | (1+2)          |
| Present Stock Items:  Advance- Furniture 40,000  Different kinds of wood 70,000  Furniture making tools 20,000  Electrical Item 5,000  (Details attached in Next slide) | 2,35,000                   |                |                |
| Proposed items:  Different kinds of Woods:- 70,000 (Bot Koroai, Sishu, Mahagoni, Sil koroai)  (Details attached in Next slide)                                          |                            | 70,000         |                |
| Total Capital                                                                                                                                                           | 2,35,000                   | 70,000         | 3,05,000       |

| Proposed Items       |             |        |  |  |
|----------------------|-------------|--------|--|--|
| Product Name         | Unit        | Amount |  |  |
| Bot Koroai Wood      | 20CFT*600   | 14,000 |  |  |
| Gamari Wood          | 18CFT*1,167 | 21,000 |  |  |
| Mahagoni Wood        | 25CFT*800   | 20,000 |  |  |
| Sil koroai Wood      | 15CFT*1,000 | 15,000 |  |  |
| Total Proposed Stock |             | 70,000 |  |  |