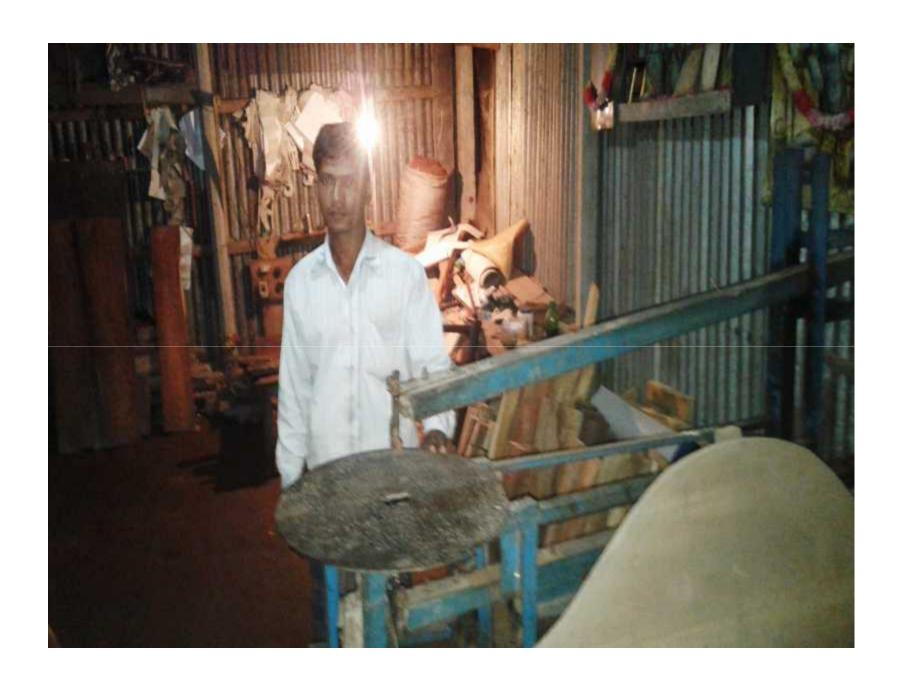

## BRIEF BIO OF THE PROPOSED NOBIN UDYOKTA (CONT...)

| Present Occupation                      | : | Wooden Furniture Business                                                     |
|-----------------------------------------|---|-------------------------------------------------------------------------------|
|                                         |   | Collect raw materials from Chowmohani Bazar.                                  |
|                                         |   | Local Consumer are the target group.                                          |
| Initial Investment                      | : | 1,00,000/=                                                                    |
| Trade License No                        |   | 330/2017-2018                                                                 |
| Business Experience                     | : | 12 Years.                                                                     |
| And Training Info                       | : | Received training from Chowmohani Bazar for 02 years.                         |
| Other Own/Family Sources of Income      | : | N/A                                                                           |
| Other Own/Family Sources of Liabilities | : | N/A                                                                           |
| NU Contact Info                         |   | +8801827-239940 (This number will be registered in SBMS System for Daily SMS) |
| NU Project Source/Reference             | : | Noakhali Unit                                                                 |

## PROPOSED NOBIN UDYOKTA BUSINESS INFO

| Business Name                                                                                                                        | : | Dipok Furniture Dokan.                                                                 |            |
|--------------------------------------------------------------------------------------------------------------------------------------|---|----------------------------------------------------------------------------------------|------------|
| Address/ Location                                                                                                                    | : | Somirmunsir hat, Senbagh, Noakhali-3821                                                |            |
| Total Investment in BDT                                                                                                              | : | 3,05,000/-                                                                             |            |
| Financing                                                                                                                            |   | Self BDT 2,35,000 (from existing business) Required Investment BDT 70,000/-(as equity) | 77%<br>23% |
| Present salary/drawings from business (estimates)                                                                                    | : | 7,000/-                                                                                |            |
| Proposed Salary                                                                                                                      | : | 7,000/-                                                                                |            |
| Proposed Business  (i) % of present gross profit margin  (ii) Estimated % of proposed gross profit margin  (iii) Agreed grace period | : | 20%<br>20%<br>02 Months                                                                |            |