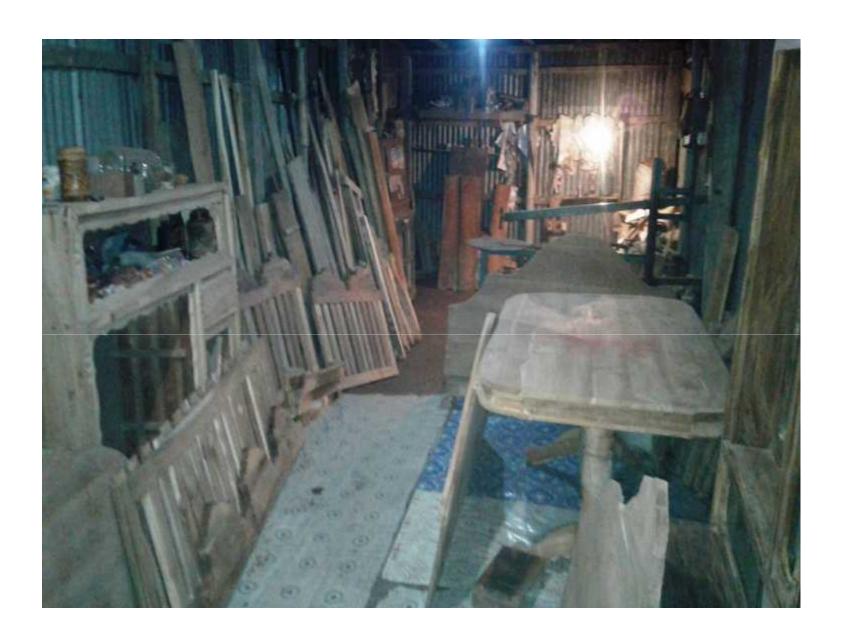

### PRESENT & PROPOSED INVESTMENT BREAKDOWN

| Particulars                                                                                                                                                             | Existing Business<br>(BDT) | Proposed (BDT) | Total<br>(BDT) |
|-------------------------------------------------------------------------------------------------------------------------------------------------------------------------|----------------------------|----------------|----------------|
| Investments in different categories:                                                                                                                                    | (1)                        | (2)            | (1+2)          |
| Present Stock Items:  Advance- Furniture 40,000  Different kinds of wood 70,000  Furniture making tools 20,000  Electrical Item 5,000  (Details attached in Next slide) | 2,35,000                   |                |                |
| Proposed items:  Different kinds of Woods:- 70,000 (Bot Koroai, Sishu, Mahagoni, Sil koroai)  (Details attached in Next slide)                                          |                            | 70,000         |                |
| Total Capital                                                                                                                                                           | 2,35,000                   | 70,000         | 3,05,000       |

## PRESENT & PROPOSED INVESTMENT BREAKDOWN

| Present Stock Items        |                    |          |  |  |
|----------------------------|--------------------|----------|--|--|
| Product name               | Unit<br>(Quantity) | Amount   |  |  |
| Advance                    |                    | 100,000  |  |  |
| Different kinds of<br>Wood | 125 CFT            | 30,000   |  |  |
| Sami Box Khat              | 3*10,000           | 30,000   |  |  |
| English Khat               | 2*10,000           | 20,000   |  |  |
| Sofa                       | 2*15000            | 30,000   |  |  |
| Furniture making tools     |                    | 20,000   |  |  |
| Electrical Items           |                    | 5,000    |  |  |
| Total Present Stock        |                    | 2,35,000 |  |  |