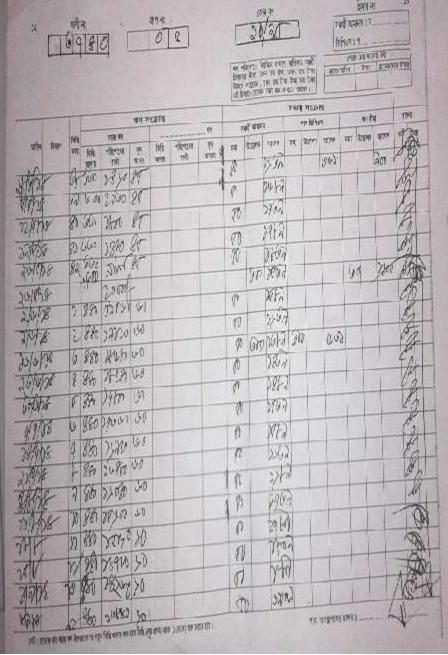

# BRIEF HISTORY OF GB LOAN UTILIZATION BY FAMILY

NU's mother has been a member of Grameen Bank since 2008 to 2014(7 years). At first she took a loan of Taka 10,000 from Grameen Bank. NU's father used GB loan in his business and repaired their own houses from his income. NU also built their own houses from the income of GB loan. They also bought some land. NU's mother gradually improved their life standard by using GB loan.