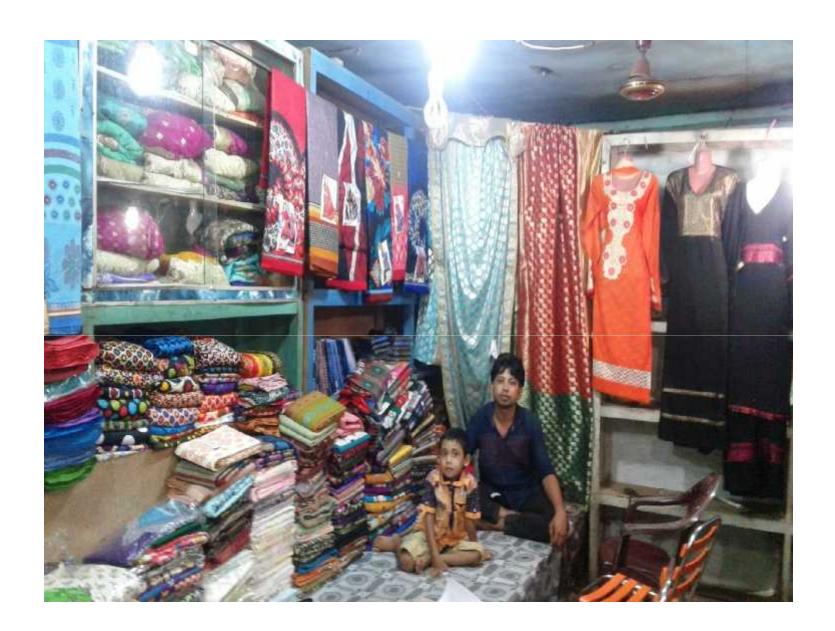

#### BRIEF BIO OF THE PROPOSED NOBIN UDYOKTA (CONT...)

| Present Occupation                      | : | Cloth Store                                                                        |
|-----------------------------------------|---|------------------------------------------------------------------------------------|
|                                         |   | Collect raw materials from Chowmohani Bazar.  Local Consumer are the target group. |
| Initial Investment                      | : | 150,000/=                                                                          |
| Trade License No                        |   | 331/2017-2018                                                                      |
| <b>Business Experience</b>              | : | 15 Years                                                                           |
| And Training Info                       | : | Received training from Chowmohani Bazar for 01syears.                              |
| Other Own/Family Sources of Income      | : | N/A                                                                                |
| Other Own/Family Sources of Liabilities | : | N/A                                                                                |
| NU Contact Info                         |   | +8801814-757404                                                                    |
| NU Project Source/Reference             | : | Noakhali Unit                                                                      |

#### PROPOSED NOBIN UDYOKTA BUSINESS INFO

| Business Name                                                                                                         | : | Chameli Fashion                                                                        |            |
|-----------------------------------------------------------------------------------------------------------------------|---|----------------------------------------------------------------------------------------|------------|
| Address/ Location                                                                                                     | : | Somirmunsir hat, Senbagh, Noakhali-3861.                                               |            |
| Total Investment in BDT                                                                                               | : | 5,70,000/-                                                                             |            |
| Financing                                                                                                             | : | Self BDT 5,00,000 (from existing business) Required Investment BDT 70,000/-(as equity) | 88%<br>12% |
| Present salary/drawings from business (estimates)                                                                     | : | 7,000/-                                                                                |            |
| Proposed Salary                                                                                                       | : | 7,000/-                                                                                |            |
| Proposed Business  (i) % of present gross     profit margin  (ii) Estimated % of     proposed gross profit     margin | : | 25%<br>25%                                                                             |            |
| (iii) Agreed grace period                                                                                             |   | 02 Months                                                                              |            |