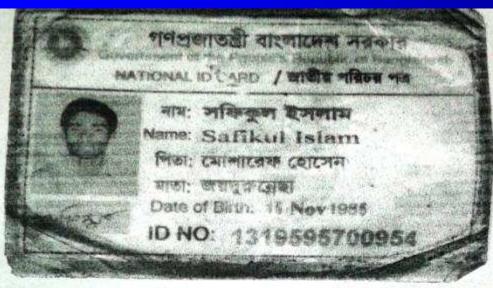

#### **BRIEF BIO OF THE PROPOSED NOBIN UDYOKTA**

| Name                                                                                                                                                      | :     | Md Safiqul Islam.                                                                                                                                                                                                                             |
|-----------------------------------------------------------------------------------------------------------------------------------------------------------|-------|-----------------------------------------------------------------------------------------------------------------------------------------------------------------------------------------------------------------------------------------------|
| Age                                                                                                                                                       | :     | 15 NOV 1985 ( 32 Years)                                                                                                                                                                                                                       |
| Marital status                                                                                                                                            | :     | Unmarried,                                                                                                                                                                                                                                    |
| Children                                                                                                                                                  | :     | N/A                                                                                                                                                                                                                                           |
| No. of siblings:                                                                                                                                          | :     | 05 brothers and 02 Sisters                                                                                                                                                                                                                    |
| Parent's and GB related Info  (i) Who is GB member  (ii) Mother's name  (iii) Father's name  (iv) GB member's info                                        | : : : | Mother  Zoiduri begum.  Late: Mosharof Hossain.  Member since: 15/06/2003  Branch:Tamta, Centre no.3/m, Group: 11  Loanee No. 6629 First loan: Tk. 5000  Total Amount Received: Tk. 15,00,000/-  Existing loan: Tk.40000 Outstanding:Tk.24220 |
| Further Information: (v) Who pays GB loan installment (vi) Mobile lady (vii) Grameen Education Loan (viii) Any other loan like GCCN, GKF etc. (ix) Others | :     | NU,S Brother.<br>N/A<br>N/A<br>N/A<br>N/A                                                                                                                                                                                                     |
| Education, till to date                                                                                                                                   | :     | S.S.C                                                                                                                                                                                                                                         |