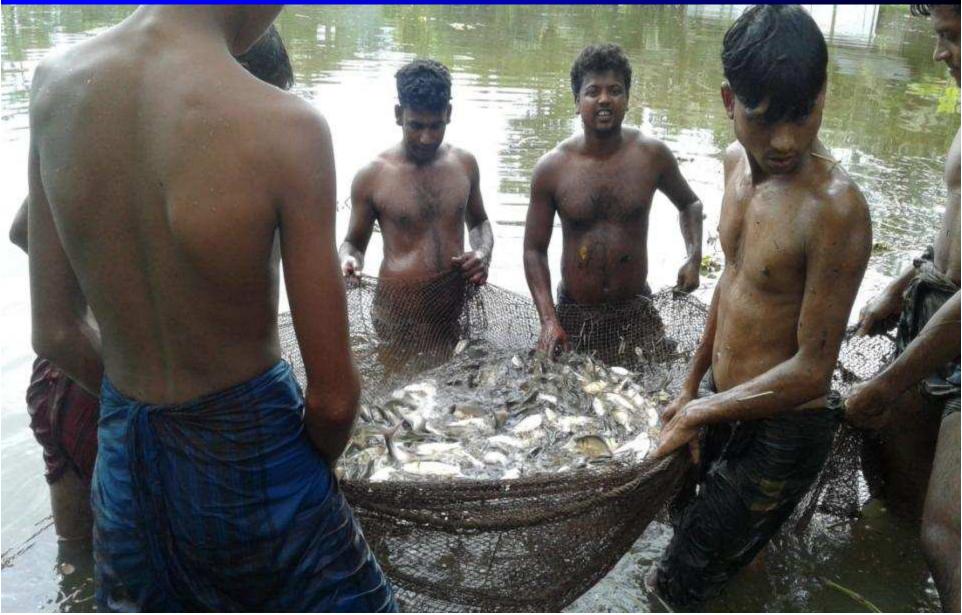

#### **BRIEF BIO OF THE PROPOSED NOBIN UDYOKTA**

(Continued)

| Present Occupation                      | • | Motsho Khamar                                         |
|-----------------------------------------|---|-------------------------------------------------------|
| Trade License Number                    |   | 143                                                   |
| Business Experiences                    | • | 8 years.                                              |
| Other Own/Family Sources of Income      |   | Three brothers are job and two brothers are business. |
| Other Own/Family Sources of Liabilities | : | N/A                                                   |
| NU Contact Info                         |   | 01713-629664.                                         |
| NU Project Source/Reference             | : | GT Hajigonj Unit Office,<br>Chandpur.                 |

### **BRIEF HISTORY OF GB LOAN Utilization by Family**

NU's mother has been a member of Grameen Bank (GB) Since 2003. At first his mother took a loan amount BDT 5000 from Grameen Bank. She Invested the money in her son's business. They gradually improved their life standard through GB loan.