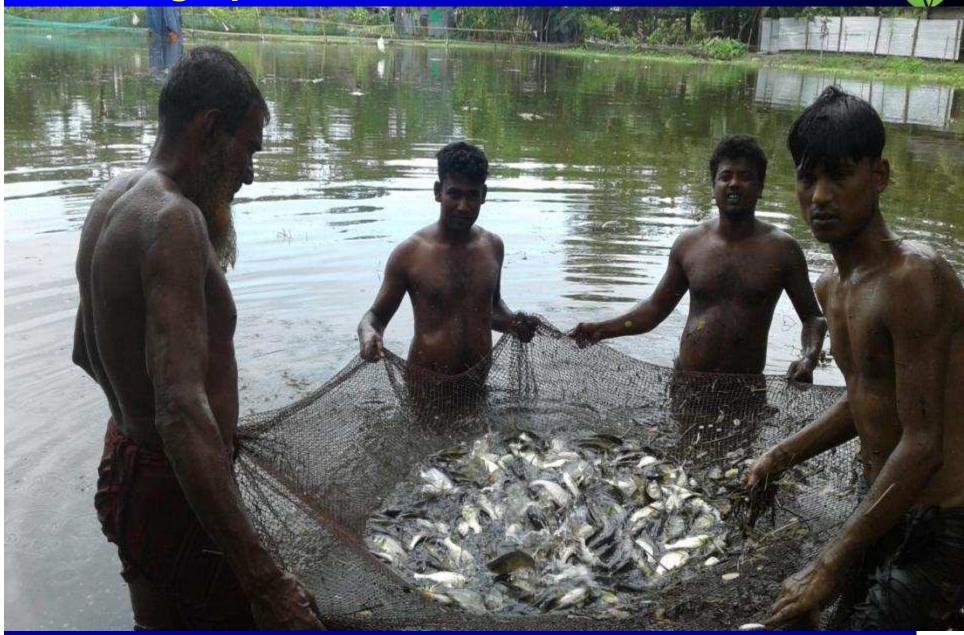

#### **BRIEF BIO OF THE PROPOSED NOBIN UDYOKTA**

(Continued)

| Present Occupation                      | • | Motsho Khamar                                         |
|-----------------------------------------|---|-------------------------------------------------------|
| Trade License Number                    |   | 143                                                   |
| Business Experiences                    | • | 8 years.                                              |
| Other Own/Family Sources of Income      |   | Three brothers are job and two brothers are business. |
| Other Own/Family Sources of Liabilities | : | N/A                                                   |
| NU Contact Info                         |   | 01713-629664.                                         |
| NU Project Source/Reference             | : | GT Hajigonj Unit Office,<br>Chandpur.                 |

### **BRIEF HISTORY OF GB LOAN Utilization by Family**

NU's mother has been a member of Grameen Bank (GB) Since 2003. At first his mother took a loan amount BDT 5000 from Grameen Bank. She Invested the money in her son's business. They gradually improved their life standard through GB loan.