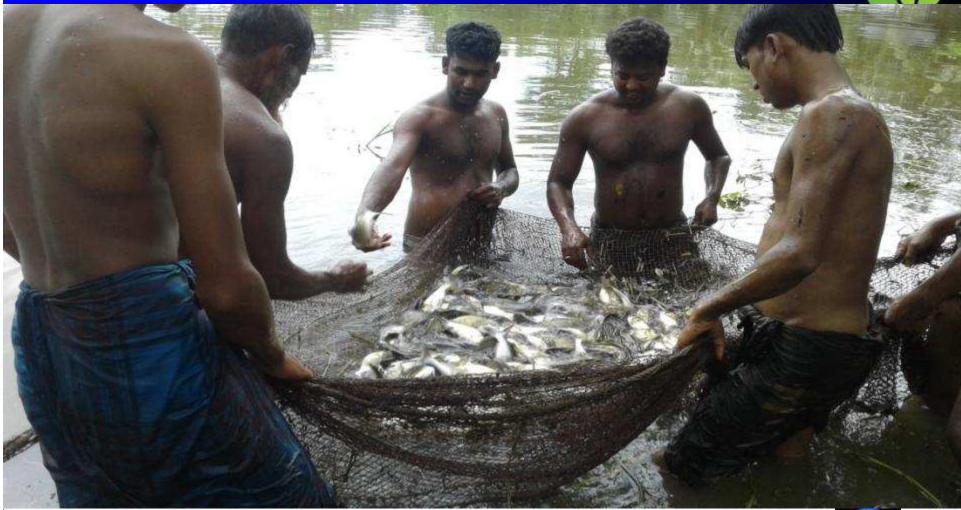

#### **BRIEF BIO OF THE PROPOSED NOBIN UDYOKTA**

(Continued)

| Present Occupation                      | • | Motsho Khamar                                         |
|-----------------------------------------|---|-------------------------------------------------------|
| Trade License Number                    |   | 143                                                   |
| Business Experiences                    | • | 8 years.                                              |
| Other Own/Family Sources of Income      |   | Three brothers are job and two brothers are business. |
| Other Own/Family Sources of Liabilities | : | N/A                                                   |
| NU Contact Info                         |   | 01713-629664.                                         |
| NU Project Source/Reference             | : | GT Hajigonj Unit Office,<br>Chandpur.                 |

### **BRIEF HISTORY OF GB LOAN Utilization by Family**

NU's mother has been a member of Grameen Bank (GB) Since 2003. At first his mother took a loan amount BDT 5000 from Grameen Bank. She Invested the money in her son's business. They gradually improved their life standard through GB loan.