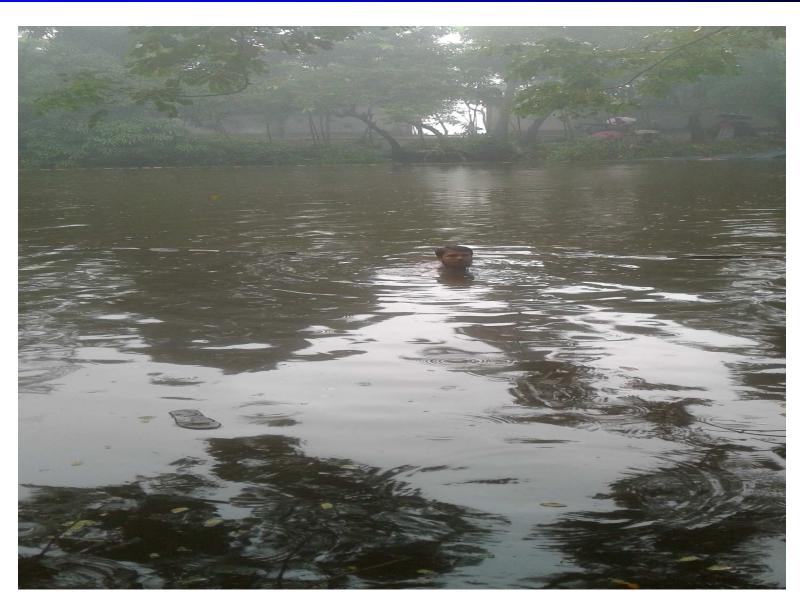

### PROPOSED BUSINESS Info.

| Business Name                                           |   | Fuad & Fahad Motso Khamar                                                                          |  |
|---------------------------------------------------------|---|----------------------------------------------------------------------------------------------------|--|
| Address/ Location                                       |   | Chor pyali,P.O:Acolchila,Matlab Dukkhin,<br>Chandpur.                                              |  |
| Total Investment in BDT                                 | : | 310000/=                                                                                           |  |
|                                                         |   | Self BDT 230000/=(from existing business) - 74%<br>Required Investment BDT 80,000 (as equity) -26% |  |
| Present salary/drawings from business (estimates)       |   | 7,000                                                                                              |  |
| Proposed Salary                                         |   | 7,000                                                                                              |  |
| i. Proposed Business % of present gross profit margin   | : | 20%                                                                                                |  |
| ii. Estimated % of proposed gross profit margin         | : | 20%                                                                                                |  |
| iii. Agreed grace period                                | : | : 02 months                                                                                        |  |
| iv. In future risk mgt. plan (from fire, disaster etc.) | : | N/A                                                                                                |  |
|                                                         |   |                                                                                                    |  |

#### প্রত্যয়ন পত্র

আমি প্রত্যয়ন করছি যে, এর মালিক "ফুয়াদ এন্ড ফাহাদ মৎস্য খামার" এর মালিক মো: নুরে আলম এর মৎস্য চাষের পুকুরটি তার নিজস্ব জমির উপর।আমি এটি সরজমিনে দেখে যাচাই করে দেখেছি।

স্বাক্ষর:

নাম:মোহাম্মদ হাবিবুর রহমান