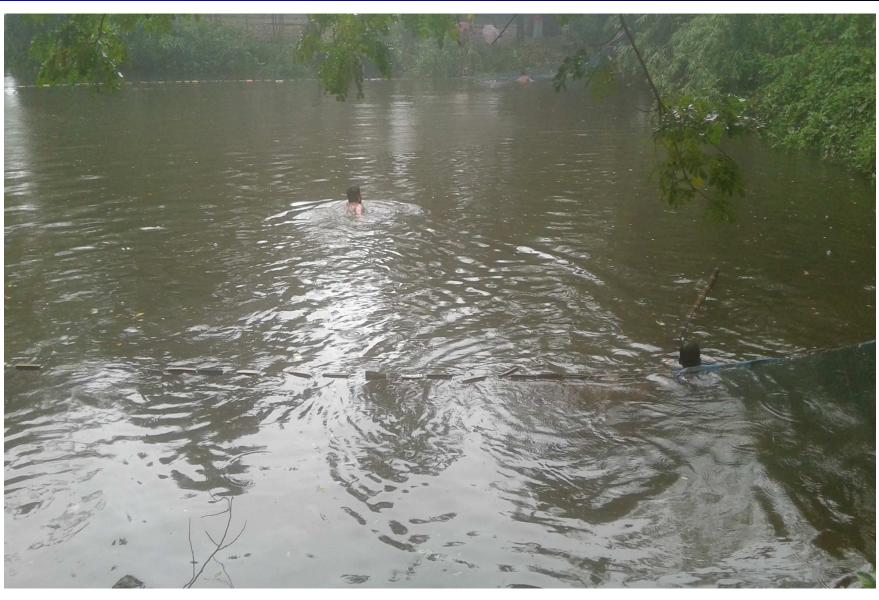

### PROPOSED BUSINESS Info.

| Business Name                                           |   | Fuad & Fahad Motso Khamar                                                                          |  |
|---------------------------------------------------------|---|----------------------------------------------------------------------------------------------------|--|
| Address/ Location                                       |   | Chor pyali,P.O:Acolchila,Matlab Dukkhin,<br>Chandpur.                                              |  |
| Total Investment in BDT                                 | : | 310000/=                                                                                           |  |
|                                                         |   | Self BDT 230000/=(from existing business) - 74%<br>Required Investment BDT 80,000 (as equity) -26% |  |
| Present salary/drawings from business (estimates)       |   | 7,000                                                                                              |  |
| Proposed Salary                                         |   | 7,000                                                                                              |  |
| i. Proposed Business % of present gross profit margin   | : | 20%                                                                                                |  |
| ii. Estimated % of proposed gross profit margin         | : | 20%                                                                                                |  |
| iii. Agreed grace period                                | : | : 02 months                                                                                        |  |
| iv. In future risk mgt. plan (from fire, disaster etc.) | : | N/A                                                                                                |  |
|                                                         |   |                                                                                                    |  |