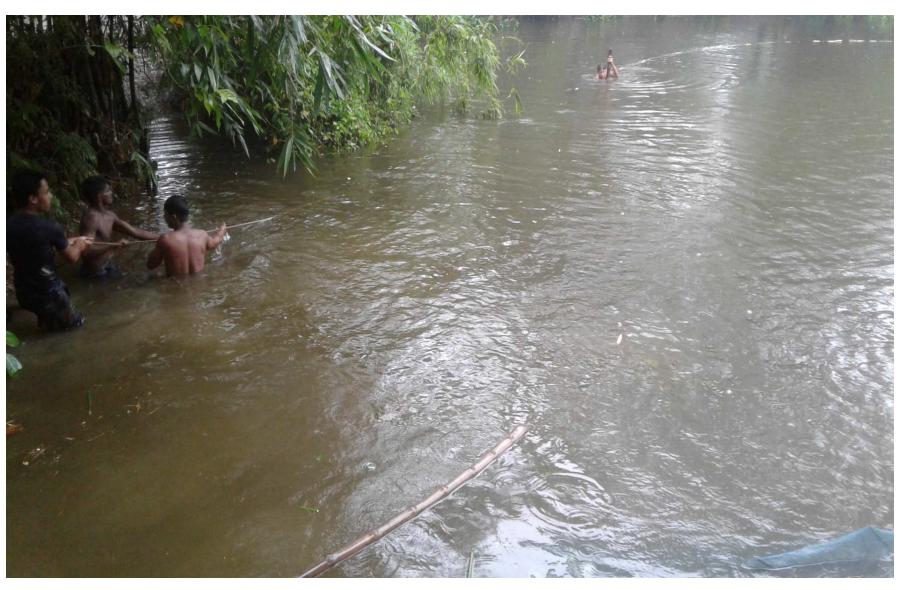

### PROPOSED BUSINESS Info.

| Business Name                                           |   | Fuad & Fahad Motso Khamar                                                                          |  |
|---------------------------------------------------------|---|----------------------------------------------------------------------------------------------------|--|
| Address/ Location                                       |   | Chor pyali,P.O:Acolchila,Matlab Dukkhin,<br>Chandpur.                                              |  |
| Total Investment in BDT                                 | : | 310000/=                                                                                           |  |
|                                                         |   | Self BDT 230000/=(from existing business) - 74%<br>Required Investment BDT 80,000 (as equity) -26% |  |
| Present salary/drawings from business (estimates)       |   | 7,000                                                                                              |  |
| Proposed Salary                                         |   | 7,000                                                                                              |  |
| i. Proposed Business % of present gross profit margin   | : | 20%                                                                                                |  |
| ii. Estimated % of proposed gross profit margin         | : | 20%                                                                                                |  |
| iii. Agreed grace period                                | : | : 02 months                                                                                        |  |
| iv. In future risk mgt. plan (from fire, disaster etc.) | : | N/A                                                                                                |  |
|                                                         |   |                                                                                                    |  |