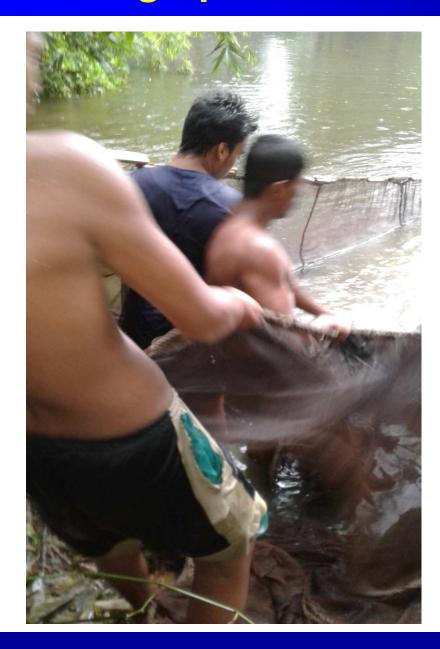

### PROPOSED BUSINESS Info.

| Business Name                                           |   | Fuad & Fahad Motso Khamar                                                                          |  |
|---------------------------------------------------------|---|----------------------------------------------------------------------------------------------------|--|
| Address/ Location                                       |   | Chor pyali,P.O:Acolchila,Matlab Dukkhin,<br>Chandpur.                                              |  |
| Total Investment in BDT                                 | : | 310000/=                                                                                           |  |
|                                                         |   | Self BDT 230000/=(from existing business) - 74%<br>Required Investment BDT 80,000 (as equity) -26% |  |
| Present salary/drawings from business (estimates)       |   | 7,000                                                                                              |  |
| Proposed Salary                                         |   | 7,000                                                                                              |  |
| i. Proposed Business % of present gross profit margin   | : | 20%                                                                                                |  |
| ii. Estimated % of proposed gross profit margin         | : | 20%                                                                                                |  |
| iii. Agreed grace period                                | : | : 02 months                                                                                        |  |
| iv. In future risk mgt. plan (from fire, disaster etc.) | : | N/A                                                                                                |  |
|                                                         |   |                                                                                                    |  |