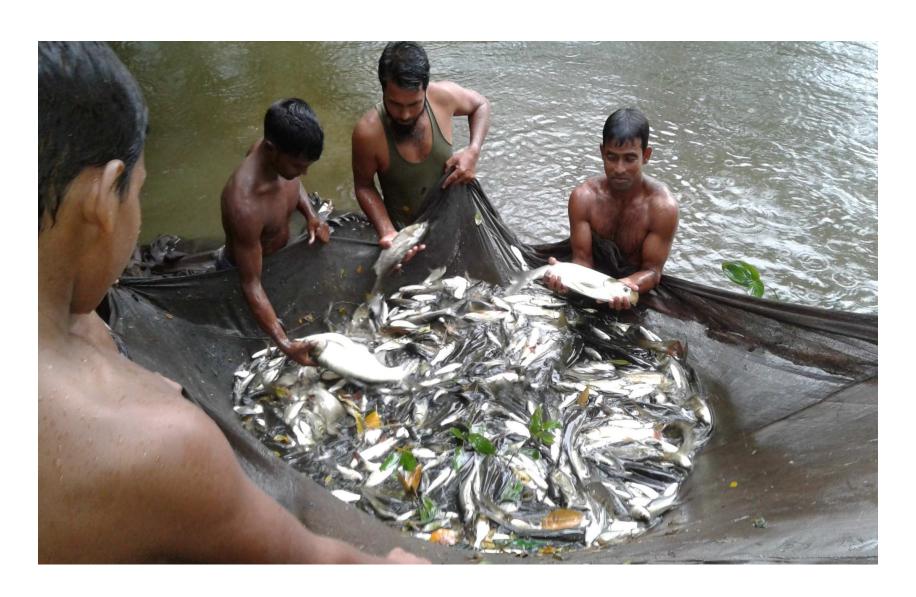

### PROPOSED BUSINESS Info.

| Business Name                                           |   | Fuad & Fahad Motso Khamar                                                                          |  |
|---------------------------------------------------------|---|----------------------------------------------------------------------------------------------------|--|
| Address/ Location                                       |   | Chor pyali,P.O:Acolchila,Matlab Dukkhin,<br>Chandpur.                                              |  |
| Total Investment in BDT                                 | : | 310000/=                                                                                           |  |
|                                                         |   | Self BDT 230000/=(from existing business) - 74%<br>Required Investment BDT 80,000 (as equity) -26% |  |
| Present salary/drawings from business (estimates)       |   | 7,000                                                                                              |  |
| Proposed Salary                                         |   | 7,000                                                                                              |  |
| i. Proposed Business % of present gross profit margin   | : | 20%                                                                                                |  |
| ii. Estimated % of proposed gross profit margin         | : | 20%                                                                                                |  |
| iii. Agreed grace period                                | : | : 02 months                                                                                        |  |
| iv. In future risk mgt. plan (from fire, disaster etc.) | : | N/A                                                                                                |  |
|                                                         |   |                                                                                                    |  |

### **EXISTING BUSINESS OPERATIONS Info.**

|                                       | Existing Business (BDT) |                |         |  |
|---------------------------------------|-------------------------|----------------|---------|--|
| Particulars                           | Daily                   | Half<br>Yearly | Yearly  |  |
| Sales (A)                             |                         | 255,000        | 470,000 |  |
| Less: Operating Costs                 |                         |                |         |  |
| Electricity Bill                      |                         | 1,000          | 2000    |  |
| Mobile bill(200*6)                    |                         | 1200           | 2400    |  |
| Present Salary (7000*6)               |                         | 42,000         | 84000   |  |
| Labour cost (part time)               |                         | 8000           | 16000   |  |
| Others cost                           |                         | 1,500          | 3000    |  |
| Fish Pona                             |                         | 44,000         | 88000   |  |
| Fish feed                             |                         | 36,000         | 72000   |  |
| Net and other security items for fish |                         | 7,000          | 14000   |  |
| Medicine                              |                         | 9,000          | 18000   |  |
| Non Cash Item:                        |                         | 00             | 00      |  |
| Total Operating Cost (D)              |                         | 149700         | 299400  |  |
| Net Profit (C-D):                     |                         | 85300          | 170600  |  |