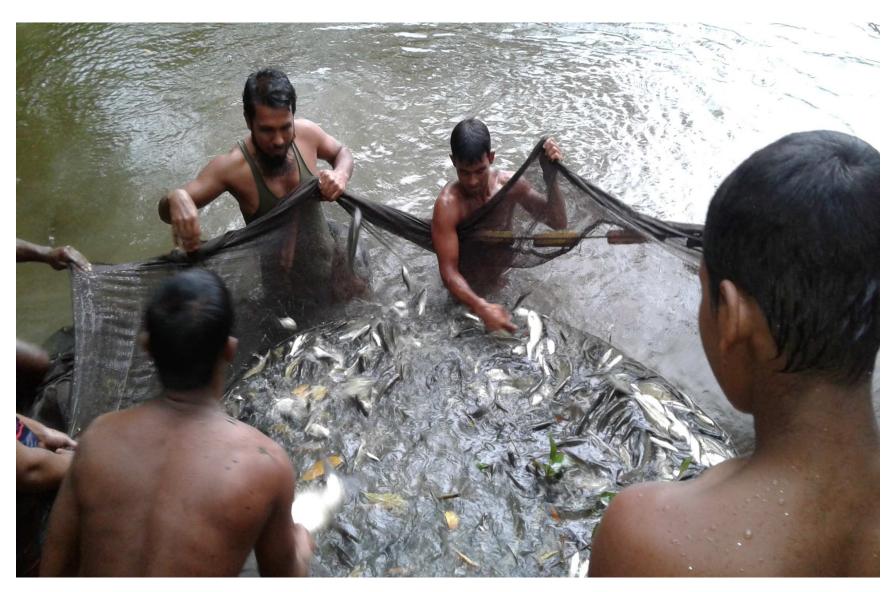

### PROPOSED BUSINESS Info.

| Business Name                                           |   | Fuad & Fahad Motso Khamar                                                                          |  |
|---------------------------------------------------------|---|----------------------------------------------------------------------------------------------------|--|
| Address/ Location                                       |   | Chor pyali,P.O:Acolchila,Matlab Dukkhin,<br>Chandpur.                                              |  |
| Total Investment in BDT                                 | : | 310000/=                                                                                           |  |
|                                                         |   | Self BDT 230000/=(from existing business) - 74%<br>Required Investment BDT 80,000 (as equity) -26% |  |
| Present salary/drawings from business (estimates)       |   | 7,000                                                                                              |  |
| Proposed Salary                                         |   | 7,000                                                                                              |  |
| i. Proposed Business % of present gross profit margin   | : | 20%                                                                                                |  |
| ii. Estimated % of proposed gross profit margin         | : | 20%                                                                                                |  |
| iii. Agreed grace period                                | : | : 02 months                                                                                        |  |
| iv. In future risk mgt. plan (from fire, disaster etc.) | : | N/A                                                                                                |  |
|                                                         |   |                                                                                                    |  |

### **EXISTING BUSINESS OPERATIONS Info.**

|                                       | Existing Business (BDT) |                |         |  |
|---------------------------------------|-------------------------|----------------|---------|--|
| Particulars                           | Daily                   | Half<br>Yearly | Yearly  |  |
| Sales (A)                             |                         | 255,000        | 470,000 |  |
| Less: Operating Costs                 |                         |                |         |  |
| Electricity Bill                      |                         | 1,000          | 2000    |  |
| Mobile bill(200*6)                    |                         | 1200           | 2400    |  |
| Present Salary (7000*6)               |                         | 42,000         | 84000   |  |
| Labour cost (part time)               |                         | 8000           | 16000   |  |
| Others cost                           |                         | 1,500          | 3000    |  |
| Fish Pona                             |                         | 44,000         | 88000   |  |
| Fish feed                             |                         | 36,000         | 72000   |  |
| Net and other security items for fish |                         | 7,000          | 14000   |  |
| Medicine                              |                         | 9,000          | 18000   |  |
| Non Cash Item:                        |                         | 00             | 00      |  |
| Total Operating Cost (D)              |                         | 149700         | 299400  |  |
| Net Profit (C-D):                     |                         | 85300          | 170600  |  |