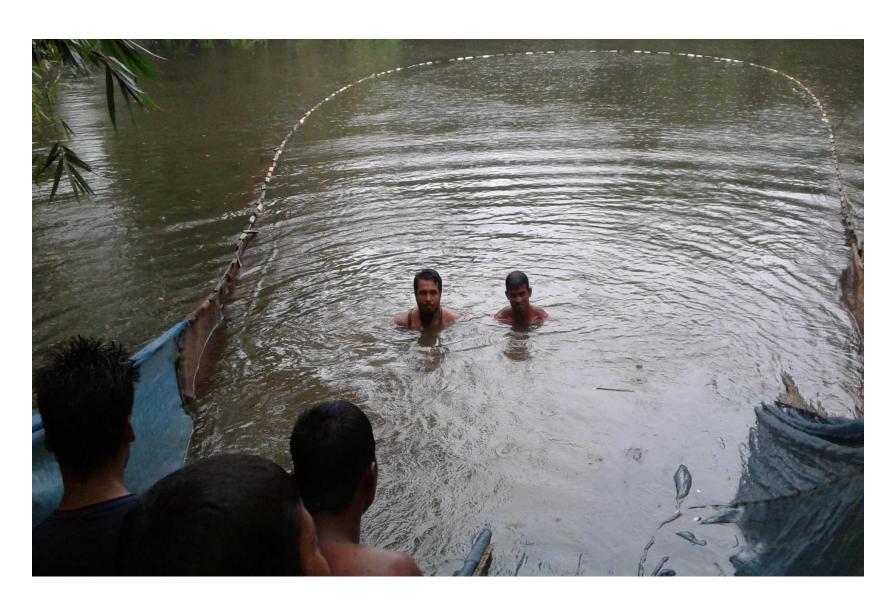

### PROPOSED BUSINESS Info.

| Business Name                                           |   | Fuad & Fahad Motso Khamar                                                                          |  |
|---------------------------------------------------------|---|----------------------------------------------------------------------------------------------------|--|
| Address/ Location                                       |   | Chor pyali,P.O:Acolchila,Matlab Dukkhin,<br>Chandpur.                                              |  |
| Total Investment in BDT                                 | : | 310000/=                                                                                           |  |
|                                                         |   | Self BDT 230000/=(from existing business) - 74%<br>Required Investment BDT 80,000 (as equity) -26% |  |
| Present salary/drawings from business (estimates)       |   | 7,000                                                                                              |  |
| Proposed Salary                                         |   | 7,000                                                                                              |  |
| i. Proposed Business % of present gross profit margin   | : | 20%                                                                                                |  |
| ii. Estimated % of proposed gross profit margin         | : | 20%                                                                                                |  |
| iii. Agreed grace period                                | : | : 02 months                                                                                        |  |
| iv. In future risk mgt. plan (from fire, disaster etc.) | : | N/A                                                                                                |  |
|                                                         |   |                                                                                                    |  |