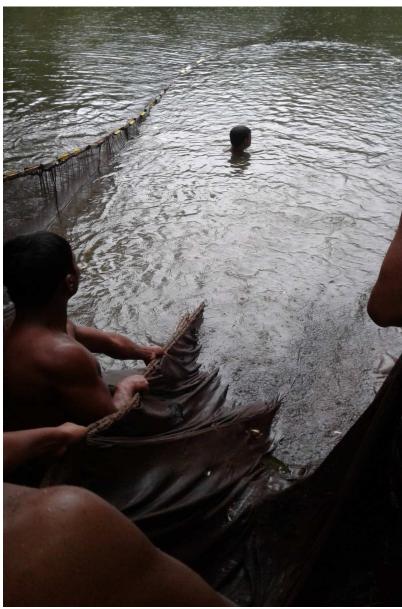

### PROPOSED BUSINESS Info.

| Business Name                                           |   | Fuad & Fahad Motso Khamar                                                                          |  |
|---------------------------------------------------------|---|----------------------------------------------------------------------------------------------------|--|
| Address/ Location                                       |   | Chor pyali,P.O:Acolchila,Matlab Dukkhin,<br>Chandpur.                                              |  |
| Total Investment in BDT                                 | : | 310000/=                                                                                           |  |
|                                                         |   | Self BDT 230000/=(from existing business) - 74%<br>Required Investment BDT 80,000 (as equity) -26% |  |
| Present salary/drawings from business (estimates)       |   | 7,000                                                                                              |  |
| Proposed Salary                                         |   | 7,000                                                                                              |  |
| i. Proposed Business % of present gross profit margin   | : | 20%                                                                                                |  |
| ii. Estimated % of proposed gross profit margin         | : | 20%                                                                                                |  |
| iii. Agreed grace period                                | : | : 02 months                                                                                        |  |
| iv. In future risk mgt. plan (from fire, disaster etc.) | : | N/A                                                                                                |  |
|                                                         |   |                                                                                                    |  |