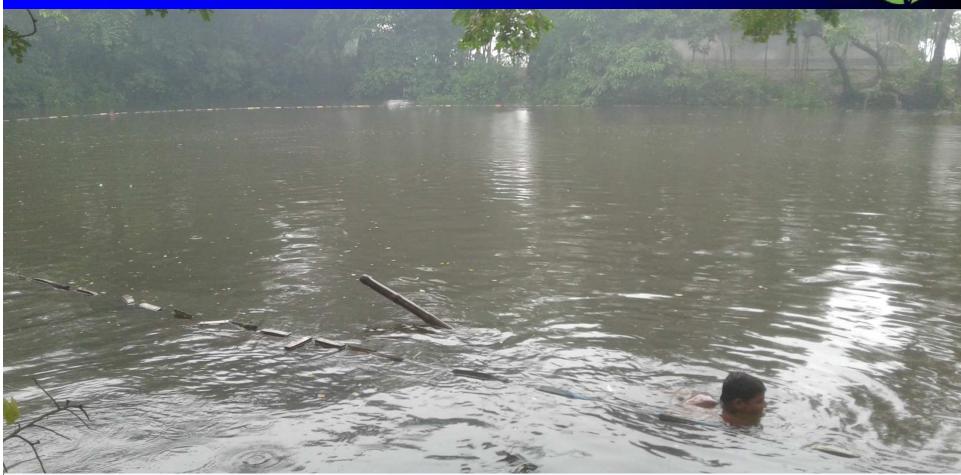

### PROPOSED BUSINESS Info.

| Business Name                                           |   | Fuad & Fahad Motso Khamar                                                                          |  |
|---------------------------------------------------------|---|----------------------------------------------------------------------------------------------------|--|
| Address/ Location                                       |   | Chor pyali,P.O:Acolchila,Matlab Dukkhin,<br>Chandpur.                                              |  |
| Total Investment in BDT                                 | : | 310000/=                                                                                           |  |
|                                                         |   | Self BDT 230000/=(from existing business) - 74%<br>Required Investment BDT 80,000 (as equity) -26% |  |
| Present salary/drawings from business (estimates)       |   | 7,000                                                                                              |  |
| Proposed Salary                                         |   | 7,000                                                                                              |  |
| i. Proposed Business % of present gross profit margin   | : | 20%                                                                                                |  |
| ii. Estimated % of proposed gross profit margin         | : | 20%                                                                                                |  |
| iii. Agreed grace period                                | : | : 02 months                                                                                        |  |
| iv. In future risk mgt. plan (from fire, disaster etc.) | : | N/A                                                                                                |  |
|                                                         |   |                                                                                                    |  |

#### প্রত্যয়ন পত্র

আমি প্রত্যয়ন করছি যে, এর মালিক "ফুয়াদ এন্ড ফাহাদ মৎস্য খামার" এর মালিক মো: নুরে আলম এর মৎস্য চাষের পুকুরটি তার নিজস্ব জমির উপর।আমি এটি সরজমিনে দেখে যাচাই করে দেখেছি।

স্বাক্ষর:

নাম:মোহাম্মদ হাবিবুর রহমান