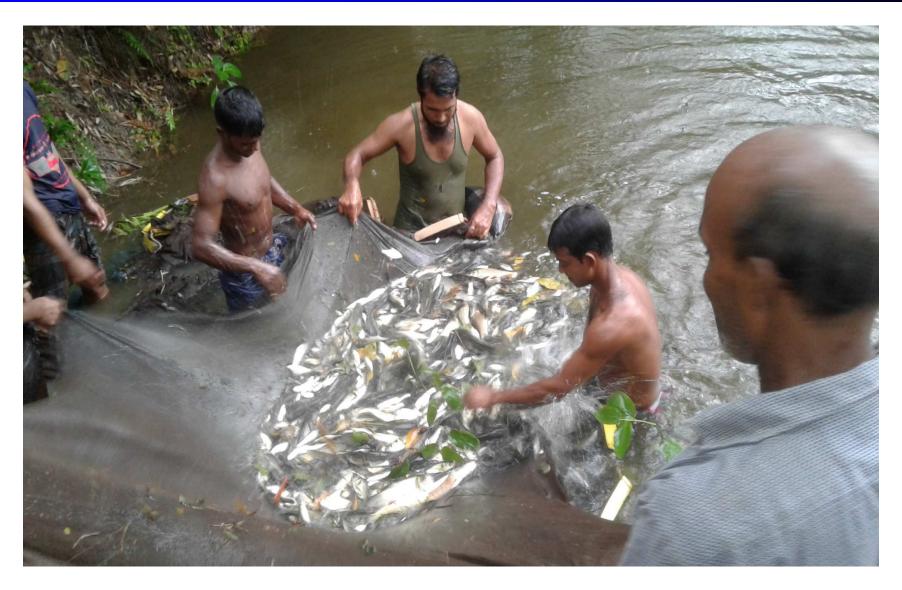

### PROPOSED BUSINESS Info.

| Business Name                                           |   | Fuad & Fahad Motso Khamar                                                                          |  |
|---------------------------------------------------------|---|----------------------------------------------------------------------------------------------------|--|
| Address/ Location                                       |   | Chor pyali,P.O:Acolchila,Matlab Dukkhin,<br>Chandpur.                                              |  |
| Total Investment in BDT                                 | : | 310000/=                                                                                           |  |
|                                                         |   | Self BDT 230000/=(from existing business) - 74%<br>Required Investment BDT 80,000 (as equity) -26% |  |
| Present salary/drawings from business (estimates)       |   | 7,000                                                                                              |  |
| Proposed Salary                                         |   | 7,000                                                                                              |  |
| i. Proposed Business % of present gross profit margin   | : | 20%                                                                                                |  |
| ii. Estimated % of proposed gross profit margin         | : | 20%                                                                                                |  |
| iii. Agreed grace period                                | : | : 02 months                                                                                        |  |
| iv. In future risk mgt. plan (from fire, disaster etc.) | : | N/A                                                                                                |  |
|                                                         |   |                                                                                                    |  |

### **EXISTING BUSINESS OPERATIONS Info.**

|                                       | Existing Business (BDT) |                |         |  |
|---------------------------------------|-------------------------|----------------|---------|--|
| Particulars                           | Daily                   | Half<br>Yearly | Yearly  |  |
| Sales (A)                             |                         | 255,000        | 470,000 |  |
| Less: Operating Costs                 |                         |                |         |  |
| Electricity Bill                      |                         | 1,000          | 2000    |  |
| Mobile bill(200*6)                    |                         | 1200           | 2400    |  |
| Present Salary (7000*6)               |                         | 42,000         | 84000   |  |
| Labour cost (part time)               |                         | 8000           | 16000   |  |
| Others cost                           |                         | 1,500          | 3000    |  |
| Fish Pona                             |                         | 44,000         | 88000   |  |
| Fish feed                             |                         | 36,000         | 72000   |  |
| Net and other security items for fish |                         | 7,000          | 14000   |  |
| Medicine                              |                         | 9,000          | 18000   |  |
| Non Cash Item:                        |                         | 00             | 00      |  |
| Total Operating Cost (D)              |                         | 149700         | 299400  |  |
| Net Profit (C-D):                     |                         | 85300          | 170600  |  |

#### PRESENT & PROPOSED INVESTMENT Breakdown

(Continued)

| Present Stock items        |        |  |  |  |
|----------------------------|--------|--|--|--|
| Product name with quantity | Amount |  |  |  |
| Roui Fish                  | 30000  |  |  |  |
| Katol Fish                 | 25000  |  |  |  |
| Karpo Fish                 | 16000  |  |  |  |
| Mrigel                     | 9,500  |  |  |  |
| Telapia                    | 18,000 |  |  |  |
| Sarpoti                    | 25,000 |  |  |  |
| Shing                      | 20000  |  |  |  |
| Glaskap                    | 15,000 |  |  |  |
| Kalbaos                    | 10,000 |  |  |  |
| Silverkap                  | 35,000 |  |  |  |
| Feed(10Bosta*1200)         | 12000  |  |  |  |
| Khol(5Bosta*2300)          | 11500  |  |  |  |
| Euria(3Bosta)              | 3,000  |  |  |  |
| Total Present Stock        | 230000 |  |  |  |