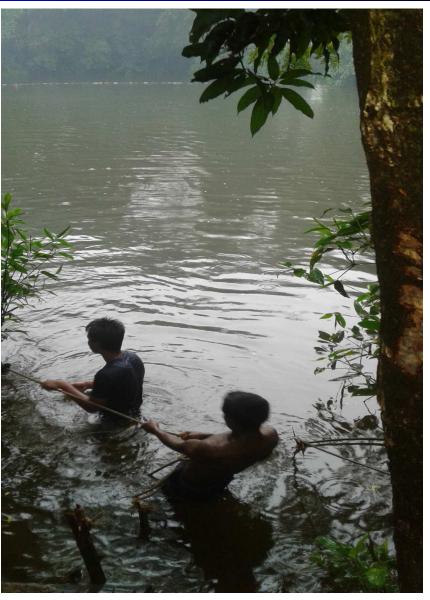

### PROPOSED BUSINESS Info.

| Business Name                                           |   | Fuad & Fahad Motso Khamar                                                                          |  |
|---------------------------------------------------------|---|----------------------------------------------------------------------------------------------------|--|
| Address/ Location                                       |   | Chor pyali,P.O:Acolchila,Matlab Dukkhin,<br>Chandpur.                                              |  |
| Total Investment in BDT                                 | : | 310000/=                                                                                           |  |
|                                                         |   | Self BDT 230000/=(from existing business) - 74%<br>Required Investment BDT 80,000 (as equity) -26% |  |
| Present salary/drawings from business (estimates)       |   | 7,000                                                                                              |  |
| Proposed Salary                                         |   | 7,000                                                                                              |  |
| i. Proposed Business % of present gross profit margin   | : | 20%                                                                                                |  |
| ii. Estimated % of proposed gross profit margin         | : | 20%                                                                                                |  |
| iii. Agreed grace period                                | : | : 02 months                                                                                        |  |
| iv. In future risk mgt. plan (from fire, disaster etc.) | : | N/A                                                                                                |  |
|                                                         |   |                                                                                                    |  |

#### প্রত্যয়ন পত্র

আমি প্রত্যয়ন করছি যে, এর মালিক "ফুয়াদ এন্ড ফাহাদ মৎস্য খামার" এর মালিক মো: নুরে আলম এর মৎস্য চাষের পুকুরটি তার নিজস্ব জমির উপর।আমি এটি সরজমিনে দেখে যাচাই করে দেখেছি।

স্বাক্ষর:

নাম:মোহাম্মদ হাবিবুর রহমান