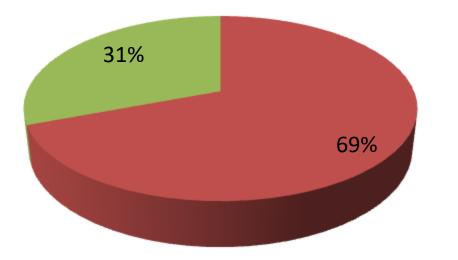

| Proposed Nobin Udyokta Business Info                 |   |                                                                                                                                                                                                                                                                                                                                    |  |  |  |
|------------------------------------------------------|---|------------------------------------------------------------------------------------------------------------------------------------------------------------------------------------------------------------------------------------------------------------------------------------------------------------------------------------|--|--|--|
| Business Name                                        | : | SHOHAG FURNITURE                                                                                                                                                                                                                                                                                                                   |  |  |  |
| Location                                             | : | Pachibari,Dhunat,Bogra                                                                                                                                                                                                                                                                                                             |  |  |  |
| Total Investment in BDT                              | : | BDT .130,000                                                                                                                                                                                                                                                                                                                       |  |  |  |
| Financing                                            | : | Self BDT 90,000(from existing business) 69%<br>Required Investment BDT 40,000(as equity) 31%                                                                                                                                                                                                                                       |  |  |  |
| Present salary/drawings<br>from business (estimates) | : | BDT 6,000                                                                                                                                                                                                                                                                                                                          |  |  |  |
| Proposed Salary                                      | : | BDT 6,000                                                                                                                                                                                                                                                                                                                          |  |  |  |
| Size of shop                                         | : | 18 ft*12ft =216+Squire ft                                                                                                                                                                                                                                                                                                          |  |  |  |
| Security of the shop                                 | : | 20,000                                                                                                                                                                                                                                                                                                                             |  |  |  |
| Implementation                                       | : | <ul> <li>The business is planned to be scaled up by investment in existing goods like; Sokes, Dresing tabil, Khattc</li> <li>Average 40% gain on sale.</li> <li>The business is operating by entrepreneur.</li> <li>The shop is rented.</li> <li>Collects goods from Dhunat .</li> <li>Agreed grace period is 3 months.</li> </ul> |  |  |  |