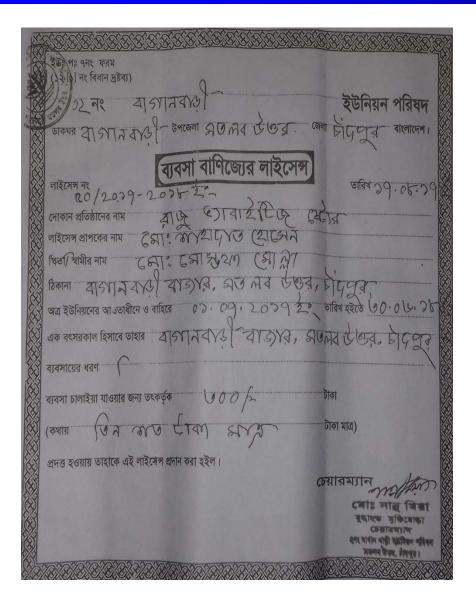

#### **BRIEF BIO OF THE PROPOSED NOBIN UDYOKTA**

(Continued)

| Present Occupation                      |   | Cosmetics Business                        |
|-----------------------------------------|---|-------------------------------------------|
| Trade License Number                    | : | 154                                       |
| Business Experiences                    |   | 07 years.                                 |
| Other Own/Family Sources of Income      | : | Agriculture.                              |
| Other Own/Family Sources of Liabilities | : | N/A                                       |
| NU Contact Info                         | : | 01837-007011                              |
| NU Project Source/Reference             | : | GT Matlab uttar Unit<br>Office, Chandpur. |

#### PROPOSED BUSINESS Info.

| Business Name                                                                                      | :  | Razu Varieties Store                                                                                    |
|----------------------------------------------------------------------------------------------------|----|---------------------------------------------------------------------------------------------------------|
| Address/ Location                                                                                  | :  | Baganbari Bazar,Matlab Uttar, Chandpur.                                                                 |
| Total Investment in BDT                                                                            | :  | 360,000/-                                                                                               |
| Financing                                                                                          | :  | Self BDT : 290,000 (from existing business) - 81%<br>Required Investment BDT : 70,000 (as equity) - 19% |
| Present salary/drawings from business (estimates)                                                  | •• | BDT 8,000                                                                                               |
| Proposed Salary                                                                                    |    | BDT 9,000                                                                                               |
| Proposed Business 20% of present gross profit margin Estimated 20% of proposed gross profit margin | :  | 20%                                                                                                     |
| Agreed grace period                                                                                | :  | 2 months                                                                                                |