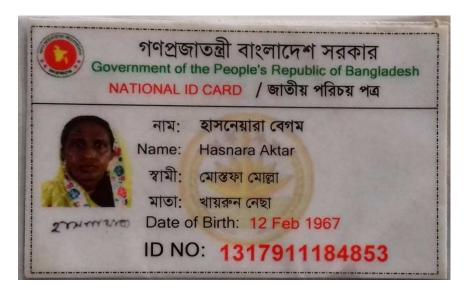

#### **BRIEF BIO OF THE PROPOSED NOBIN UDYOKTA**

| Name                                                                                                                                                           | :                                       | Shahadat Hossain                                                                                                                                                                          |
|----------------------------------------------------------------------------------------------------------------------------------------------------------------|-----------------------------------------|-------------------------------------------------------------------------------------------------------------------------------------------------------------------------------------------|
| Age                                                                                                                                                            | :                                       | 21/ 08/1988(29 Years)                                                                                                                                                                     |
| Marital status                                                                                                                                                 | :                                       | married,                                                                                                                                                                                  |
| Children                                                                                                                                                       | :                                       | 00 Sons and 00 Daughter                                                                                                                                                                   |
| No. of siblings:                                                                                                                                               | :                                       | 03 brothers and 01 sister                                                                                                                                                                 |
| Parent's and GB related Info (i) Who is GB member (ii) Mother's name (iii) Father's name (iv) GB member's info                                                 | : : : :                                 | Mother Father Hasnara Begum Mostafa Molla Member since: 14/04/2001 Branch: Baganbari , Centre no.28/M, Group: 01 Loanee No. 2121 First loan: Tk. 6000 Existing loan: Tk.00 OutstingTk. 00 |
| Further Information:  (v) Who pays GB loan installment  (vi) Mobile lady  (vii) Grameen Education Loan  (viii) Any other loan like GCCN, GKF etc.  (ix) Others | : : : : : : : : : : : : : : : : : : : : | N/A<br>N/A<br>N/A<br>N/A<br>N/A                                                                                                                                                           |
| Education, till to date                                                                                                                                        | :                                       | SSC                                                                                                                                                                                       |

#### **BRIEF HISTORY OF GB LOAN Utilization by Family**

NU's mother Has been a member of Grameen Bank (GB) Since 14.08.2001 till now. At first his mother took a loan amount BDT 6000 from Grameen Bank. She Invested the money in her Family business. They gradually improved their life standard through GB loan.