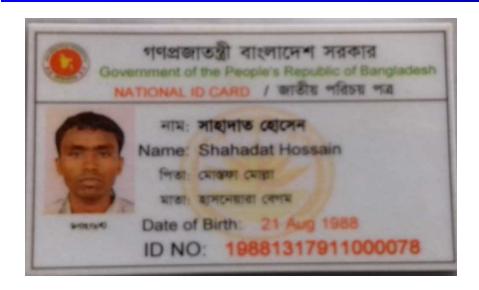

#### **BRIEF BIO OF THE PROPOSED NOBIN UDYOKTA**

| Name                                                                                                                                                           | :                                       | Shahadat Hossain                                                                                                                                                                          |
|----------------------------------------------------------------------------------------------------------------------------------------------------------------|-----------------------------------------|-------------------------------------------------------------------------------------------------------------------------------------------------------------------------------------------|
| Age                                                                                                                                                            | :                                       | 21/ 08/1988(29 Years)                                                                                                                                                                     |
| Marital status                                                                                                                                                 | :                                       | married,                                                                                                                                                                                  |
| Children                                                                                                                                                       | :                                       | 00 Sons and 00 Daughter                                                                                                                                                                   |
| No. of siblings:                                                                                                                                               | :                                       | 03 brothers and 01 sister                                                                                                                                                                 |
| Parent's and GB related Info (i) Who is GB member (ii) Mother's name (iii) Father's name (iv) GB member's info                                                 | : : : :                                 | Mother Father Hasnara Begum Mostafa Molla Member since: 14/04/2001 Branch: Baganbari , Centre no.28/M, Group: 01 Loanee No. 2121 First loan: Tk. 6000 Existing loan: Tk.00 OutstingTk. 00 |
| Further Information:  (v) Who pays GB loan installment  (vi) Mobile lady  (vii) Grameen Education Loan  (viii) Any other loan like GCCN, GKF etc.  (ix) Others | : : : : : : : : : : : : : : : : : : : : | N/A<br>N/A<br>N/A<br>N/A<br>N/A                                                                                                                                                           |
| Education, till to date                                                                                                                                        | :                                       | SSC                                                                                                                                                                                       |