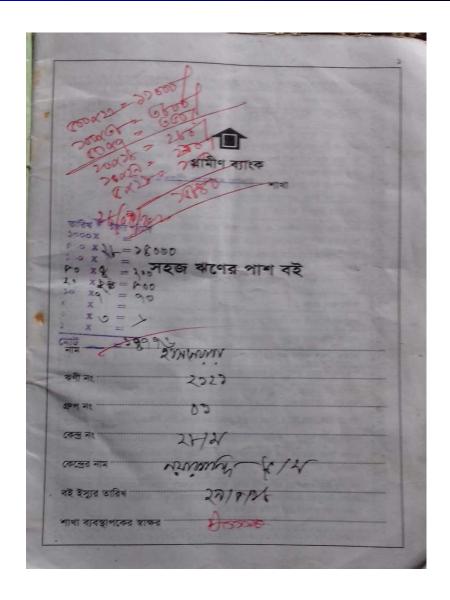

#### **BRIEF BIO OF THE PROPOSED NOBIN UDYOKTA**

| Name                                                                                                                                                           | :                                       | Shahadat Hossain                                                                                                                                                                          |
|----------------------------------------------------------------------------------------------------------------------------------------------------------------|-----------------------------------------|-------------------------------------------------------------------------------------------------------------------------------------------------------------------------------------------|
| Age                                                                                                                                                            | :                                       | 21/ 08/1988(29 Years)                                                                                                                                                                     |
| Marital status                                                                                                                                                 | :                                       | married,                                                                                                                                                                                  |
| Children                                                                                                                                                       | :                                       | 00 Sons and 00 Daughter                                                                                                                                                                   |
| No. of siblings:                                                                                                                                               | :                                       | 03 brothers and 01 sister                                                                                                                                                                 |
| Parent's and GB related Info (i) Who is GB member (ii) Mother's name (iii) Father's name (iv) GB member's info                                                 | : : : :                                 | Mother Father Hasnara Begum Mostafa Molla Member since: 14/04/2001 Branch: Baganbari , Centre no.28/M, Group: 01 Loanee No. 2121 First loan: Tk. 6000 Existing loan: Tk.00 OutstingTk. 00 |
| Further Information:  (v) Who pays GB loan installment  (vi) Mobile lady  (vii) Grameen Education Loan  (viii) Any other loan like GCCN, GKF etc.  (ix) Others | : : : : : : : : : : : : : : : : : : : : | N/A<br>N/A<br>N/A<br>N/A<br>N/A                                                                                                                                                           |
| Education, till to date                                                                                                                                        | :                                       | SSC                                                                                                                                                                                       |

#### **BRIEF HISTORY OF GB LOAN Utilization by Family**

NU's mother Has been a member of Grameen Bank (GB) Since 14.08.2001 till now. At first his mother took a loan amount BDT 6000 from Grameen Bank. She Invested the money in her Family business. They gradually improved their life standard through GB loan.