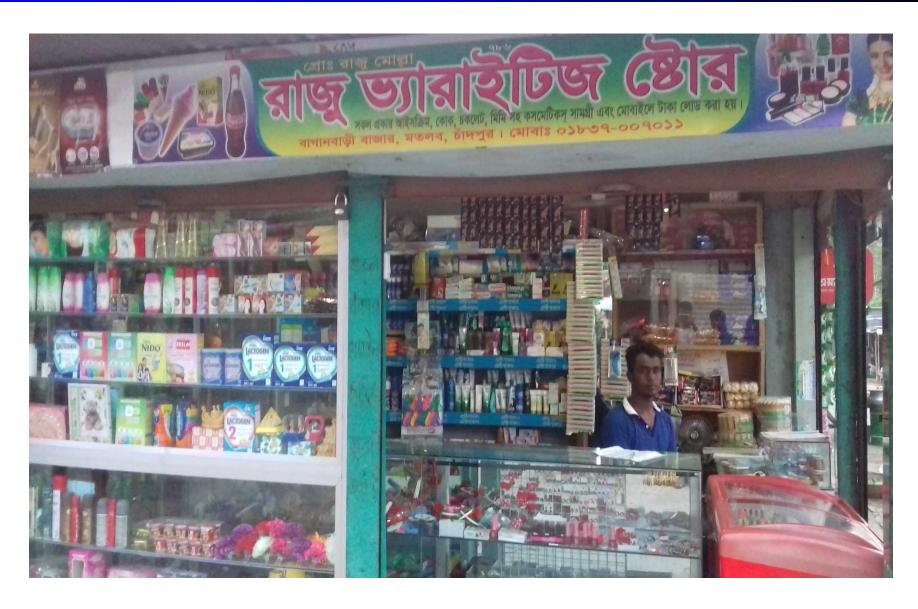

# **Photographs**

## **Photograph**

এই কার্ডটি গণপ্রজাতন্ত্রী বাংলাদেশ সরকারের সম্পত্তি। কার্ডটি ব্যবহারকারী ব্যতীত অন্য কোথাও পাওয়া গেলে নিকটস্থ পোন্ট অফিসে জমা দেবার জন্য অনুরোধ করা হলো।

ঠিকানা: বাসা/হোল্ডিং: মোল্লা বাড়ি, গ্রাম/রাস্তা: নয়াকান্দি, ডাকঘর: বাগান বাড়ী