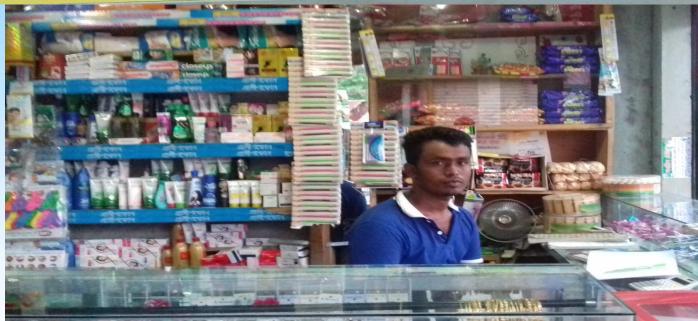

# A Nobin Udyokta Project Raju Varieties Store







Project by :Shahadat Hossain Identified by : Md. Mostafa Verified By: Md. Gias uddin Matlab Uttar Unit, Chandour Anchel-1

**GRAMEEN TRUST** 



#### **BRIEF BIO OF THE PROPOSED NOBIN UDYOKTA**



| Name                                                                                                                                                           | :                                       | Shahadat Hossain                                                                                                                                                                          |
|----------------------------------------------------------------------------------------------------------------------------------------------------------------|-----------------------------------------|----