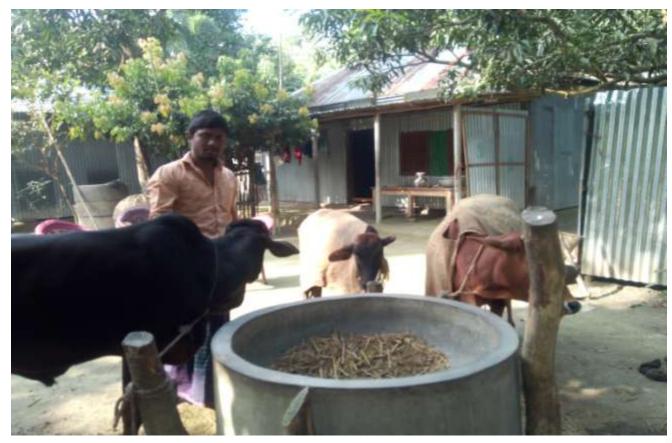

#### Proposed NU Business Name: SALMA BEGUM GOBADI POSHU PALON



Project identification and prepared by: Md. Rafiqul Islam Dhunat Unit, Bogra.

Project verified by: MD. Mojaharul Islam Sharkar



| Brief Bio of The Proposed Nobin Udyokta                                                                        |       |                                                                                                                                                                                    |  |  |
|----------------------------------------------------------------------------------------------------------------|-------|------------------------------------------------------------------------------------------------------------------------------------------------------------------------------------|--|--|
| Name