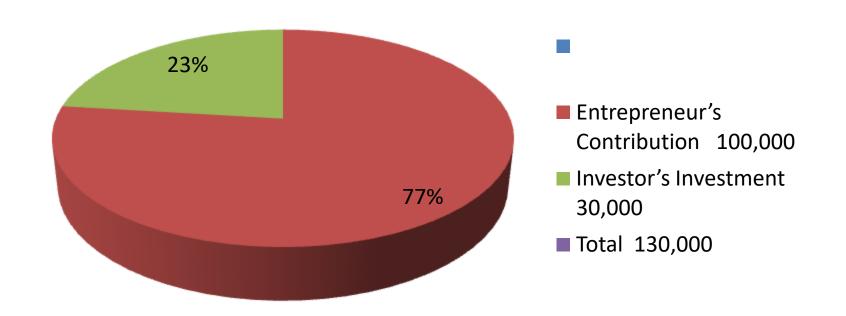

| Investment Breakdown |          |          |                |  |  |
|----------------------|----------|----------|----------------|--|--|
| Particulars          | Existing | Proposed | Proposed Total |  |  |
| Cow                  | 40,000   |          | 40,000         |  |  |
| Haifar               | 40,000   | 30,000   | 70,000         |  |  |
| Calf                 | 20,000   | 0        | 20,000         |  |  |
| Total                | 100,000  | 30,000   | 130,000        |  |  |