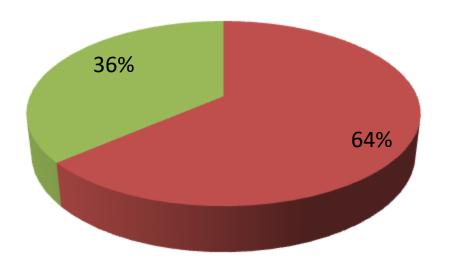

| Proposed Nobin Udyokta Business Info                 |   |                                                                                                                                                                                                                                                                                                                                    |  |  |  |
|------------------------------------------------------|---|------------------------------------------------------------------------------------------------------------------------------------------------------------------------------------------------------------------------------------------------------------------------------------------------------------------------------------|--|--|--|
| Business Name                                        | : | RENUKA VARAITY STORE                                                                                                                                                                                                                                                                                                               |  |  |  |
| Location                                             | : | Chardhunat,Dhunat,Bogra                                                                                                                                                                                                                                                                                                            |  |  |  |
| Total Investment in BDT                              | : | BDT .110,000                                                                                                                                                                                                                                                                                                                       |  |  |  |
| Financing                                            | : | Self BDT 70,000(from existing business) 64%<br>Required Investment BDT 40,000(as equity) 36%                                                                                                                                                                                                                                       |  |  |  |
| Present salary/drawings<br>from business (estimates) | : | BDT 4,000                                                                                                                                                                                                                                                                                                                          |  |  |  |
| Proposed Salary                                      | : | BDT 4,000                                                                                                                                                                                                                                                                                                                          |  |  |  |
| Size of shop                                         | : | 12 ft*10ft =120Squire ft                                                                                                                                                                                                                                                                                                           |  |  |  |
| Security of the shop                                 | : | Nill                                                                                                                                                                                                                                                                                                                               |  |  |  |
| Implementation                                       | : | <ul> <li>The business is planned to be scaled up by investment in existing goods like; Stationary,Choklet,Biscuitetc</li> <li>Average 15% gain on sale.</li> <li>The business is operating by entrepreneur.</li> <li>The shop is owned.</li> <li>Collects goods from Dhunat .</li> <li>Agreed grace period is 3 months.</li> </ul> |  |  |  |