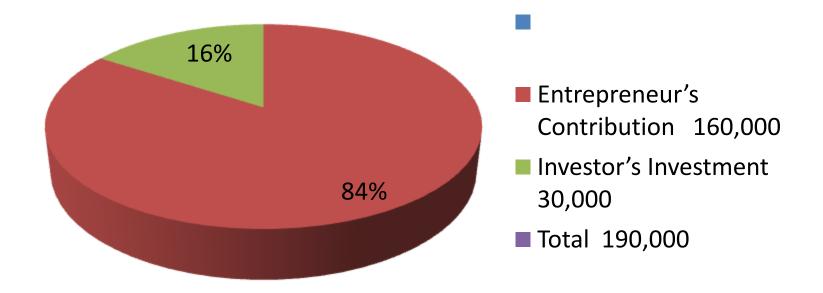

| Proposed Nobin Udyokta Business Info                    |   |                                                                                                                                                                                                      |  |  |
|---------------------------------------------------------|---|------------------------------------------------------------------------------------------------------------------------------------------------------------------------------------------------------|--|--|
| Business Name                                           | : | Liton Miah Gobadi Pashu Palon Khamar                                                                                                                                                                 |  |  |
| Location                                                | : | Nikkipota, Nimgachi, Dhunat, Bogra                                                                                                                                                                   |  |  |
| Total Investment in BDT                                 | : | BDT 190,000/-                                                                                                                                                                                        |  |  |
| Financing                                               | : | Self BDT 160,000/- (from existing business) 84%                                                                                                                                                      |  |  |
|                                                         |   | Required Investment BDT 30,000/- (as equity) 16%                                                                                                                                                     |  |  |
| Present salary/drawings<br>from business<br>(estimates) | : | BDT 4,000                                                                                                                                                                                            |  |  |
| Proposed Salary                                         | : | BDT 4,000                                                                                                                                                                                            |  |  |
| Size of shop                                            | : | 16 ft x 10 ft= 160 square ft                                                                                                                                                                         |  |  |
| Security of the shop                                    | : | Nil                                                                                                                                                                                                  |  |  |
| Implementation                                          | : | <ul> <li>The business is operating by entrepreneur.</li> <li>After getting equity fund one employee will be appointed.</li> <li>The shop is own</li> <li>Agreed grace period is 3 months.</li> </ul> |  |  |

| Investment Breakdown |          |          |                |  |  |  |
|----------------------|----------|----------|----------------|--|--|--|
| Particulars          | Existing | Proposed | Proposed Total |  |  |  |
| Cow                  | 120,000  |          | 120,000        |  |  |  |
| Haifar               | 40,000   | 30,000   | 70,000         |  |  |  |
| Total                | 160,000  | 30,000   | 190,000        |  |  |  |