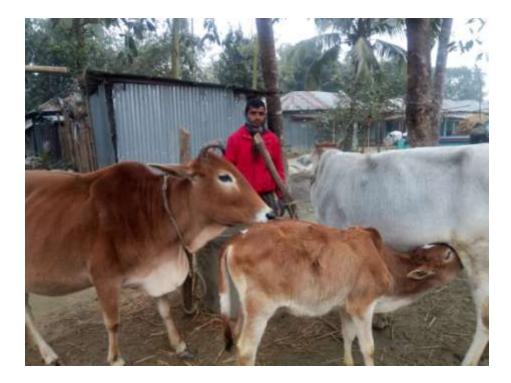

#### Proposed NU Business Name: Liton Miah Gobadi Pashu Palon Khamar



Project identification and prepared by: Md. Motiur Rahman, Dhunat Unit, Bogra. Project verified by: MD. Mojaharul Islam Sharkar



Grameen Shakti Samajik Byabosha Ltd.

| Brief Bio of The Proposed Nobin Udyokta                                                                                                                        |       |                                                                                                                                                                                                         |  |  |
|----------------------------------------------------------------------------------------------------------------------------------------------------------------|-------|--------------------------------------------------------------------------------