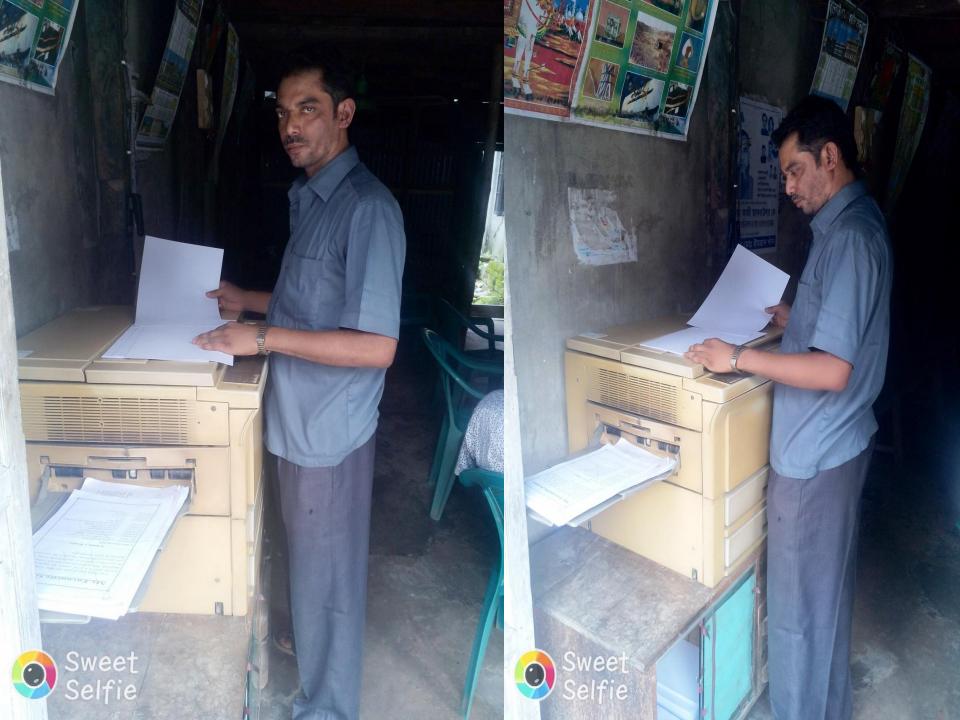

### BRIEF BIO OF THE PROPOSED NOBIN UDYOKTA (CONT...)

| Present Occupation                      | : | Shaha Jalal Digital Photocopy |
|-----------------------------------------|---|-------------------------------|
| Initial Investment                      |   | 40,000                        |
| Trade License/ Drug License             |   | 39/17-18                      |
| Business Experience And Training Info   | : | 10 years                      |
| Other Own/Family Sources of Income      | : | N/A                           |
| Other Own/Family Sources of Liabilities | : | N/A                           |
| NU Contact Info                         |   | 01790070063                   |
| NU Project Source/Reference             | : | Bhanga Unit, Faridpur         |

## PROPOSED NOBIN UDYOKTA BUSINESS INFO

| Business Name                                                                                                                        | : | Shaha Jalal Digital Photocopy                                                                  |
|--------------------------------------------------------------------------------------------------------------------------------------|---|------------------------------------------------------------------------------------------------|
| Address/ Location                                                                                                                    | : | Court Par,Bhanga Bazzer, Bhanga, Faridpur                                                      |
| Total Investment in BDT                                                                                                              | : | 5,18,000                                                                                       |
| Financing                                                                                                                            | : | Self BDT 4,68,000 (from existing business) 90% Required Investment BDT 50,000/-(as equity) 10% |
| Present salary/drawings from business (estimates)                                                                                    |   | 8,000/-                                                                                        |
| Proposed Salary                                                                                                                      | : | 8,000/-                                                                                        |
| Proposed Business  (i) % of present gross profit margin  (ii) Estimated % of proposed gross profit margin  (iii) Agreed grace period | : | 30%<br>30%<br>01 months                                                                        |