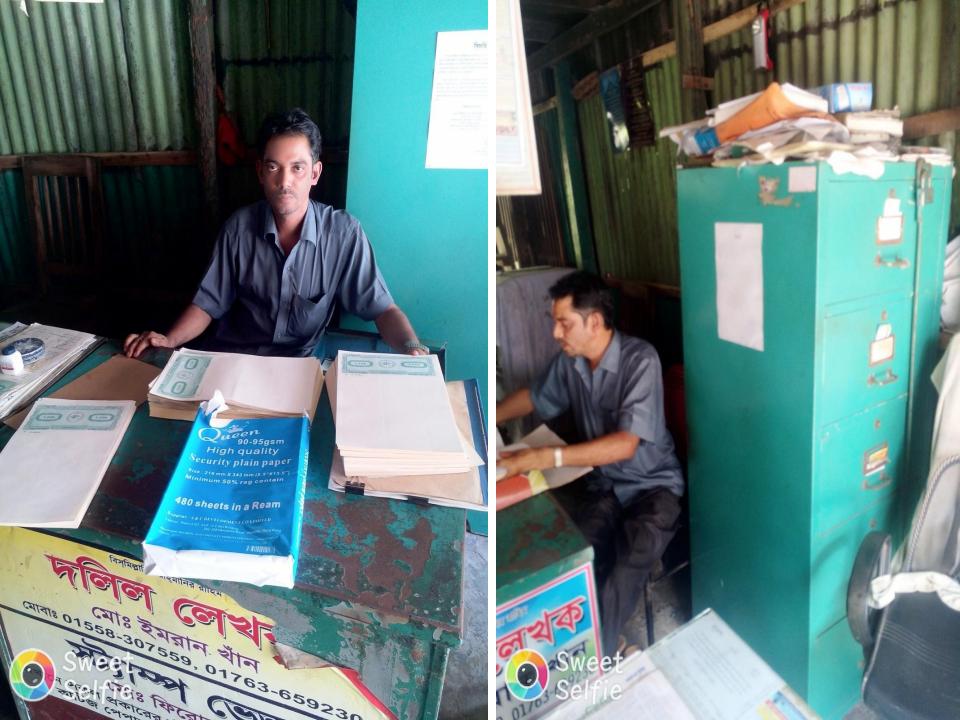

### BRIEF BIO OF THE PROPOSED NOBIN UDYOKTA (CONT...)

| Present Occupation                      | : | Shaha Jalal Digital Photocopy |
|-----------------------------------------|---|-------------------------------|
| Initial Investment                      |   | 40,000                        |
| Trade License/ Drug License             |   | 39/17-18                      |
| Business Experience And Training Info   | : | 10 years                      |
| Other Own/Family Sources of Income      | : | N/A                           |
| Other Own/Family Sources of Liabilities | : | N/A                           |
| NU Contact Info                         |   | 01790070063                   |
| NU Project Source/Reference             | : | Bhanga Unit, Faridpur         |

## PROPOSED NOBIN UDYOKTA BUSINESS INFO

| Business Name                                                                                                                        | : | Shaha Jalal Digital Photocopy                                                                  |
|--------------------------------------------------------------------------------------------------------------------------------------|---|------------------------------------------------------------------------------------------------|
| Address/ Location                                                                                                                    | : | Court Par,Bhanga Bazzer, Bhanga, Faridpur                                                      |
| Total Investment in BDT                                                                                                              | : | 5,18,000                                                                                       |
| Financing                                                                                                                            | : | Self BDT 4,68,000 (from existing business) 90% Required Investment BDT 50,000/-(as equity) 10% |
| Present salary/drawings from business (estimates)                                                                                    |   | 8,000/-                                                                                        |
| Proposed Salary                                                                                                                      | : | 8,000/-                                                                                        |
| Proposed Business  (i) % of present gross profit margin  (ii) Estimated % of proposed gross profit margin  (iii) Agreed grace period | : | 30%<br>30%<br>01 months                                                                        |

## Strength

- Skill and 10 Years experience
- Quality service and product
- Seven days open in a week
- 16 hours shop open