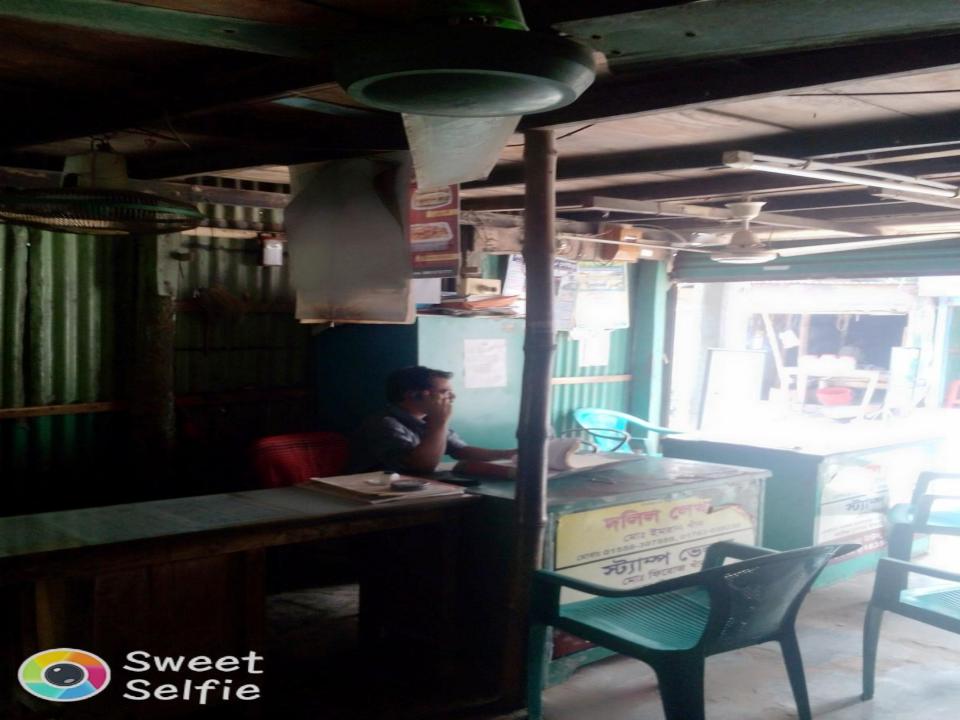

# Shaha Jalal Digital Photocopy

Project by: Md.Feroz Khan

Identified by- Samar Debnath Verified By: Md. Abdul Hye

Bhanga Unit,
Faridpur
Region -5

GRAMEEN TRUST

### BRIEF BIO OF THE PROPOSED NOBIN UDYOKTA (CONT...)

| Present Occupation                      | : | Shaha Jalal Digital Photocopy |
|-----------------------------------------|---|-------------------------------|
| Initial Investment                      |   | 40,000                        |
| Trade License/ Drug License             |   | 39/17-18                      |
| Business Experience And Training Info   | : | 10 years                      |
| Other Own/Family Sources of Income      | : | N/A                           |
| Other Own/Family Sources of Liabilities | : | N/A                           |
| NU Contact Info                         |   | 01790070063                   |
| NU Project Source/Reference             | : | Bhanga Unit, Faridpur         |

## PROPOSED NOBIN UDYOKTA BUSINESS INFO

| Business Name                                                                                                                        | : | Shaha Jalal Digital Photocopy                                                                  |
|--------------------------------------------------------------------------------------------------------------------------------------|---|------------------------------------------------------------------------------------------------|
| Address/ Location                                                                                                                    | : | Court Par,Bhanga Bazzer, Bhanga, Faridpur                                                      |
| Total Investment in BDT                                                                                                              | : | 5,18,000                                                                                       |
| Financing                                                                                                                            | : | Self BDT 4,68,000 (from existing business) 90% Required Investment BDT 50,000/-(as equity) 10% |
| Present salary/drawings from business (estimates)                                                                                    |   | 8,000/-                                                                                        |
| Proposed Salary                                                                                                                      | : | 8,000/-                                                                                        |
| Proposed Business  (i) % of present gross profit margin  (ii) Estimated % of proposed gross profit margin  (iii) Agreed grace period | : | 30%<br>30%<br>01 months                                                                        |