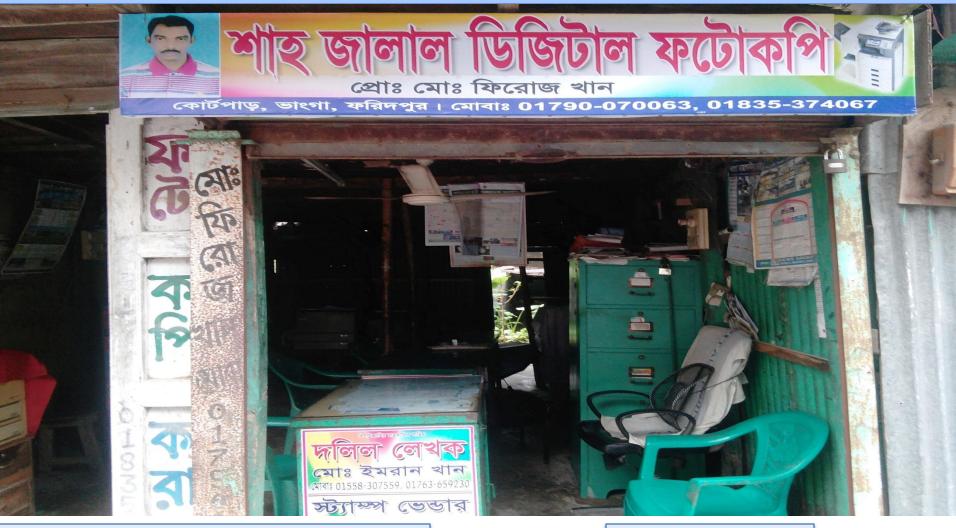

# Shaha Jalal Digital Photocopy

Project by: Md.Feroz Khan

Identified by- Samar Debnath Verified By: Md. Abdul Hye

Bhanga Unit,
Faridpur
Region -5

GRAMEEN TRUST

### BRIEF BIO OF THE PROPOSED NOBIN UDYOKTA (CONT...)

| Present Occupation                      | : | Shaha Jalal Digital Photocopy |
|-----------------------------------------|---|-------------------------------|
| Initial Investment                      |   | 40,000                        |
| Trade License/ Drug License             |   | 39/17-18                      |
| Business Experience And Training Info   | : | 10 years                      |
| Other Own/Family Sources of Income      | : | N/A                           |
| Other Own/Family Sources of Liabilities | : | N/A                           |
| NU Contact Info                         |   | 01790070063                   |
| NU Project Source/Reference             | : | Bhanga Unit, Faridpur         |

## PROPOSED NOBIN UDYOKTA BUSINESS INFO

| Business Name                                                                                                                        | : | Shaha Jalal Digital Photocopy                                                                  |
|--------------------------------------------------------------------------------------------------------------------------------------|---|------------------------------------------------------------------------------------------------|
| Address/ Location                                                                                                                    | : | Court Par,Bhanga Bazzer, Bhanga, Faridpur                                                      |
| Total Investment in BDT                                                                                                              | : | 5,18,000                                                                                       |
| Financing                                                                                                                            | : | Self BDT 4,68,000 (from existing business) 90% Required Investment BDT 50,000/-(as equity) 10% |
| Present salary/drawings from business (estimates)                                                                                    |   | 8,000/-                                                                                        |
| Proposed Salary                                                                                                                      | : | 8,000/-                                                                                        |
| Proposed Business  (i) % of present gross profit margin  (ii) Estimated % of proposed gross profit margin  (iii) Agreed grace period | : | 30%<br>30%<br>01 months                                                                        |