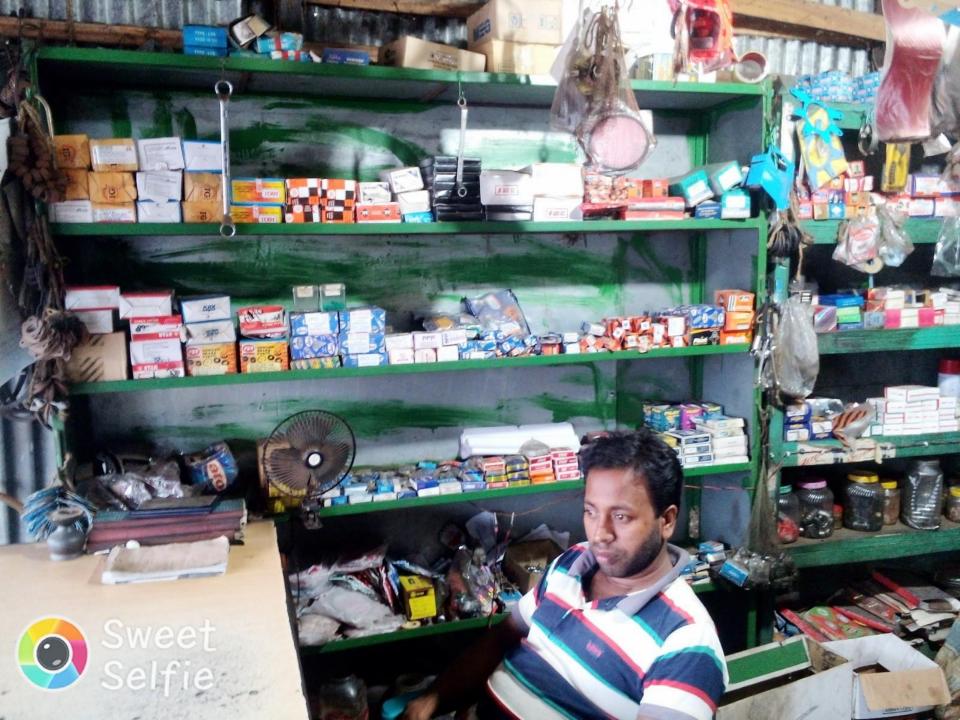

#### BRIEF BIO OF THE PROPOSED NOBIN UDYOKTA (CONT...)

| Present Occupation                       | : | Ritu Enterprise              |
|------------------------------------------|---|------------------------------|
| Initial Investment                       | : | 40,000                       |
| Trade License/ Drug License              |   | 45/17-18                     |
| Business Experience<br>And Training Info | : | 11 years                     |
| Other Own/Family Sources of Income       |   | One Brother Are Business Man |
| Other Own/Family Sources of Liabilities  | - | N/A                          |
| NU Contact Info                          |   | 01874363113                  |
| NU Project Source/Reference              | : | Bhanga Unit, Faridpur        |

## **PROPOSED NOBIN UDYOKTA BUSINESS INFO**

| Business Name                                                                                                                                                                                | : | Ritu Enterprise                                                                                  |
|----------------------------------------------------------------------------------------------------------------------------------------------------------------------------------------------|---|--------------------------------------------------------------------------------------------------|
| Address/ Location                                                                                                                                                                            | : | Pukhariya Bush stand, Bhanga, Faridpur                                                           |
| Total Investment in BDT                                                                                                                                                                      | : | 3,40,200                                                                                         |
| Financing                                                                                                                                                                                    | : | Self BDT 2,90,200(from existing business) 85%<br>Required Investment BDT 50,000/-(as equity) 15% |
| Present salary/drawings<br>from business (estimates)                                                                                                                                         |   | 6,000/-                                                                                          |
| Proposed Salary :                                                                                                                                                                            |   | 6,000/-                                                                                          |
| <ul> <li>Proposed Business</li> <li>(i) % of present gross<br/>profit margin</li> <li>(ii) Estimated % of<br/>proposed gross profit<br/>margin</li> <li>(iii) Agreed grace period</li> </ul> | : | 15%<br>15%<br>01 months                                                                          |