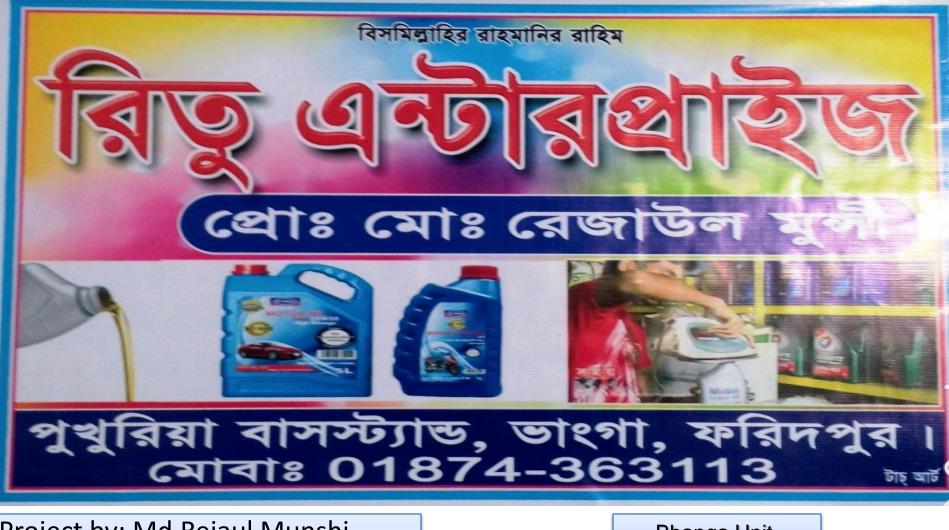

# **Ritu Enterprise**

Project by: Md.Rejaul Munshi Identified by- Samar Debnath Verified By: Md. Abdul Hye

#### BRIEF BIO OF THE PROPOSED NOBIN UDYOKTA (CONT...)

| Present Occupation                       | : | Ritu Enterprise              |
|------------------------------------------|---|------------------------------|
| Initial Investment                       | : | 40,000                       |
| Trade License/ Drug License              |   | 45/17-18                     |
| Business Experience<br>And Training Info | : | 11 years                     |
| Other Own/Family Sources of Income       |   | One Brother Are Business Man |
| Other Own/Family Sources of Liabilities  | - | N/A                          |
| NU Contact Info                          |   | 01874363113                  |
| NU Project Source/Reference              | : | Bhanga Unit, Faridpur        |

## **PROPOSED NOBIN UDYOKTA BUSINESS INFO**

| Business Name                                                                                                                                                                                | : | Ritu Enterprise                                                                                  |
|----------------------------------------------------------------------------------------------------------------------------------------------------------------------------------------------|---|--------------------------------------------------------------------------------------------------|
| Address/ Location                                                                                                                                                                            | : | Pukhariya Bush stand, Bhanga, Faridpur                                                           |
| Total Investment in BDT                                                                                                                                                                      | : | 3,40,200                                                                                         |
| Financing                                                                                                                                                                                    | : | Self BDT 2,90,200(from existing business) 85%<br>Required Investment BDT 50,000/-(as equity) 15% |
| Present salary/drawings<br>from business (estimates)                                                                                                                                         |   | 6,000/-                                                                                          |
| Proposed Salary :                                                                                                                                                                            |   | 6,000/-                                                                                          |
| <ul> <li>Proposed Business</li> <li>(i) % of present gross<br/>profit margin</li> <li>(ii) Estimated % of<br/>proposed gross profit<br/>margin</li> <li>(iii) Agreed grace period</li> </ul> | : | 15%<br>15%<br>01 months                                                                          |