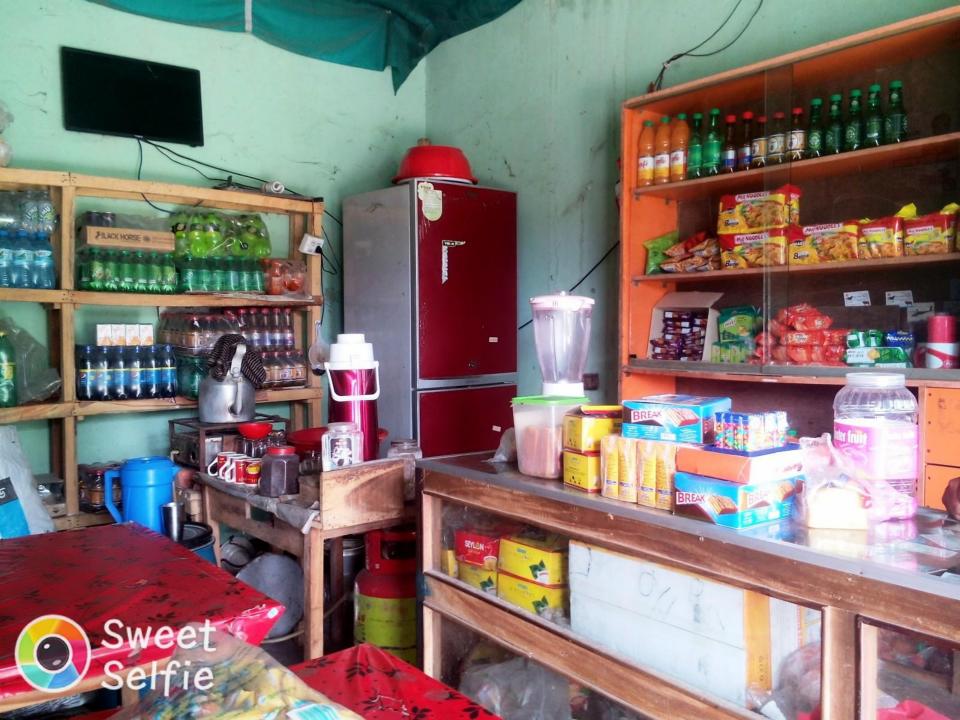

### PRESENT & PROPOSED INVESTMENT BREAKDOWN

| Particulars                          | Existing Business (BDT) | Proposed (BDT) | Total<br>(BDT) |
|--------------------------------------|-------------------------|----------------|----------------|
| Investments in different categories: | (1)                     | (2)            | (1+2)          |
| Present Stock Items:                 |                         |                |                |
| Seven up                             | 15,000                  |                |                |
| Coca cola                            | 10,000                  |                |                |
| Tiger and speed                      | 10,000                  |                |                |
| <u>Potato</u>                        | 10,000                  |                |                |
| <u>Biscuits</u>                      | 10,000                  |                |                |
| <u>Chanachur</u>                     | 11,000                  |                |                |
| <u>Juice</u>                         | 10,000                  |                |                |
| Break Cake                           | 10,000                  |                |                |
| <u>Noodles</u>                       | 5,000                   | 70,000         | 5,00,000       |
| Tea Pack                             | 5,000                   | 70,000         | 3,00,000       |
| LED TV (01 p)                        | 17,000                  |                |                |
| I <u>PS</u>                          | 10,000                  |                |                |
| Fan                                  | 2,000                   |                |                |
| B-Kash                               | 1,00,000                |                |                |
| Flexi load                           | 1,00,000                |                |                |
| Vsion Freeze                         | 35,000                  |                |                |
| Hitachi Freeze                       | 40,000                  |                |                |
| <u>Advance</u>                       | 1,00,000                |                |                |
|                                      |                         |                |                |
| Proposed items:                      | 5,00,000                | 70,000         | 70,000         |
| Total Capital                        |                         |                | 5,70,000       |

### PRESENT & PROPOSED INVESTMENT BREAKDOWN

| Present Stock items |        |          |  |  |
|---------------------|--------|----------|--|--|
| Product name        | Amount |          |  |  |
|                     |        |          |  |  |
| Seven up            |        | 15,000   |  |  |
| Coca cola           |        | 10,000   |  |  |
| Tiger and Speed     |        | 10,000   |  |  |
| <u>Potato</u>       |        | 10,000   |  |  |
| <u>Biscuits</u>     |        | 10,000   |  |  |
| <u>Chanachur</u>    |        | 11,000   |  |  |
| <u>Juice</u>        |        | 10,000   |  |  |
| Break Cake          |        | 10,000   |  |  |
| <u>Noodles</u>      |        | 5,000    |  |  |
| <u>Tea Pack</u>     |        | 5,000    |  |  |
| LED TV (01 p)       |        | 17,000   |  |  |
| <u>IPS</u>          |        | 10,000   |  |  |
| <u>Fan</u>          |        | 2,000    |  |  |
| <u>B-Kash</u>       |        | 1,00,000 |  |  |
| Flexi load          |        | 1,00,000 |  |  |
| <u>Vsion Freeze</u> |        | 35,000   |  |  |
| Hitachi Freeze      |        | 40,000   |  |  |
| <u>Advance</u>      |        | 1,00,000 |  |  |
| Total Present Stock |        | 5,00,000 |  |  |

| Proposed items       |      |        |  |  |  |
|----------------------|------|--------|--|--|--|
| Product Name         | Unit | Amount |  |  |  |
|                      |      |        |  |  |  |
| Ice Crème            |      | 20,000 |  |  |  |
| Noodles              |      | 10,000 |  |  |  |
| Tea Pack             |      | 10,000 |  |  |  |
| Mum Water            |      | 10,000 |  |  |  |
| Sugar                |      | 10,000 |  |  |  |
| Condense Milk        |      | 10,000 |  |  |  |
| Total Proposed Stock |      | 70,000 |  |  |  |