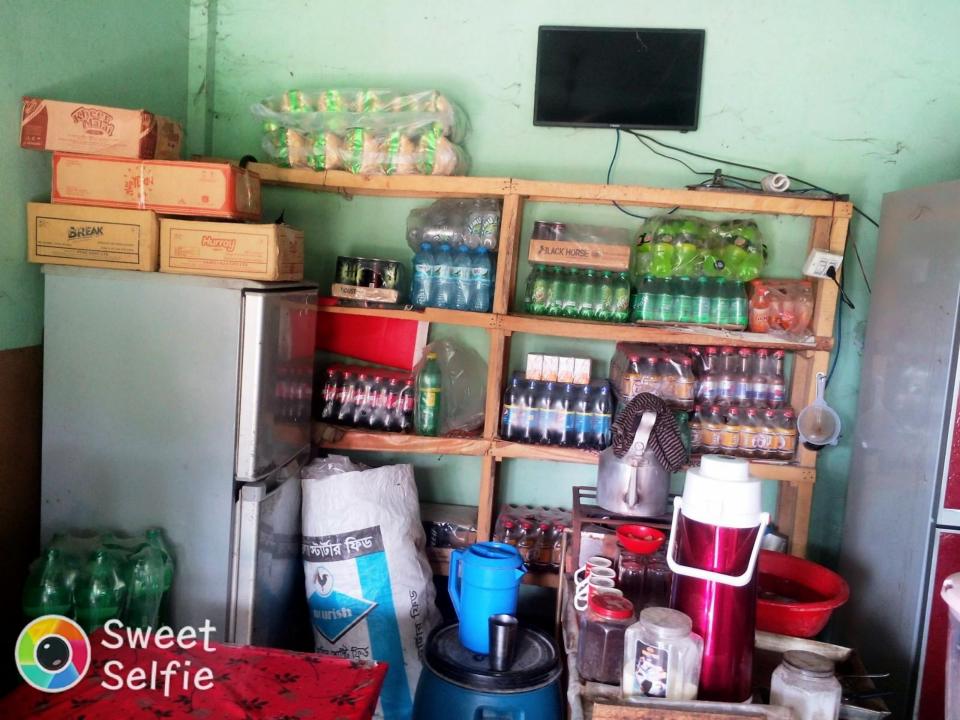

### PRESENT & PROPOSED INVESTMENT BREAKDOWN

| Particulars                          | Existing Business (BDT) | Proposed (BDT) | Total<br>(BDT) |
|--------------------------------------|-------------------------|----------------|----------------|
| Investments in different categories: | (1)                     | (2)            | (1+2)          |
| Present Stock Items:                 |                         |                |                |
| Seven up                             | 15,000                  |                |                |
| Coca cola                            | 10,000                  |                |                |
| Tiger and speed                      | 10,000                  |                |                |
| <u>Potato</u>                        | 10,000                  |                |                |
| <u>Biscuits</u>                      | 10,000                  |                |                |
| <u>Chanachur</u>                     | 11,000                  |                |                |
| <u>Juice</u>                         | 10,000                  |                |                |
| Break Cake                           | 10,000                  |                |                |
| <u>Noodles</u>                       | 5,000                   | 70,000         | 5,00,000       |
| Tea Pack                             | 5,000                   | 70,000         | 3,00,000       |
| LED TV (01 p)                        | 17,000                  |                |                |
| I <u>PS</u>                          | 10,000                  |                |                |
| Fan                                  | 2,000                   |                |                |
| B-Kash                               | 1,00,000                |                |                |
| Flexi load                           | 1,00,000                |                |                |
| Vsion Freeze                         | 35,000                  |                |                |
| Hitachi Freeze                       | 40,000                  |                |                |
| <u>Advance</u>                       | 1,00,000                |                |                |
|                                      |                         |                |                |
| Proposed items:                      | 5,00,000                | 70,000         | 70,000         |
| Total Capital                        |                         |                | 5,70,000       |

### PRESENT & PROPOSED INVESTMENT BREAKDOWN

| Present Stock items |        |          |  |  |
|---------------------|--------|----------|--|--|
| Product name        | Amount |          |  |  |
|                     |        |          |  |  |
| Seven up            |        | 15,000   |  |  |
| Coca cola           |        | 10,000   |  |  |
| Tiger and Speed     |        | 10,000   |  |  |
| <u>Potato</u>       |        | 10,000   |  |  |
| <u>Biscuits</u>     |        | 10,000   |  |  |
| <u>Chanachur</u>    |        | 11,000   |  |  |
| <u>Juice</u>        |        | 10,000   |  |  |
| Break Cake          |        | 10,000   |  |  |
| <u>Noodles</u>      |        | 5,000    |  |  |
| <u>Tea Pack</u>     |        | 5,000    |  |  |
| LED TV (01 p)       |        | 17,000   |  |  |
| <u>IPS</u>          |        | 10,000   |  |  |
| <u>Fan</u>          |        | 2,000    |  |  |
| <u>B-Kash</u>       |        | 1,00,000 |  |  |
| Flexi load          |        | 1,00,000 |  |  |
| <u>Vsion Freeze</u> |        | 35,000   |  |  |
| Hitachi Freeze      |        | 40,000   |  |  |
| <u>Advance</u>      |        | 1,00,000 |  |  |
| Total Present Stock |        | 5,00,000 |  |  |

| Proposed items       |      |        |  |  |  |
|----------------------|------|--------|--|--|--|
| Product Name         | Unit | Amount |  |  |  |
|                      |      |        |  |  |  |
| Ice Crème            |      | 20,000 |  |  |  |
| Noodles              |      | 10,000 |  |  |  |
| Tea Pack             |      | 10,000 |  |  |  |
| Mum Water            |      | 10,000 |  |  |  |
| Sugar                |      | 10,000 |  |  |  |
| Condense Milk        |      | 10,000 |  |  |  |
| Total Proposed Stock |      | 70,000 |  |  |  |