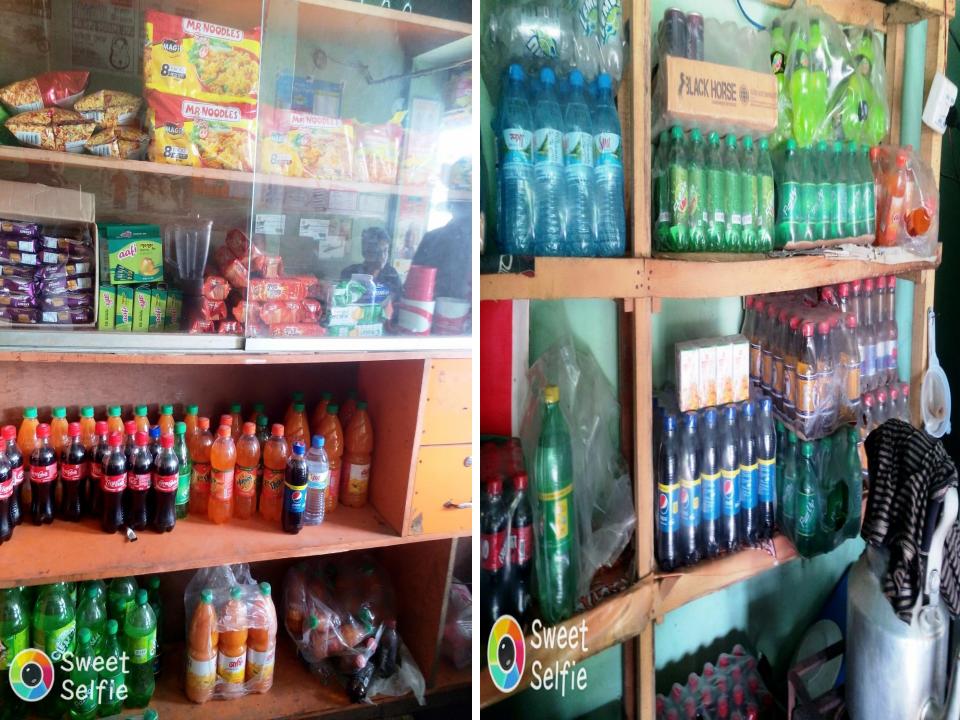

### PRESENT & PROPOSED INVESTMENT BREAKDOWN

| Particulars                          | Existing Business (BDT) | Proposed (BDT) | Total<br>(BDT) |
|--------------------------------------|-------------------------|----------------|----------------|
| Investments in different categories: | (1)                     | (2)            | (1+2)          |
| Present Stock Items:                 |                         |                |                |
| Seven up                             | 15,000                  |                |                |
| Coca cola                            | 10,000                  |                |                |
| Tiger and speed                      | 10,000                  |                |                |
| <u>Potato</u>                        | 10,000                  |                |                |
| <u>Biscuits</u>                      | 10,000                  |                |                |
| <u>Chanachur</u>                     | 11,000                  |                |                |
| <u>Juice</u>                         | 10,000                  |                |                |
| Break Cake                           | 10,000                  |                |                |
| <u>Noodles</u>                       | 5,000                   | 70,000         | 5,00,000       |
| Tea Pack                             | 5,000                   | 70,000         | 3,00,000       |
| LED TV (01 p)                        | 17,000                  |                |                |
| I <u>PS</u>                          | 10,000                  |                |                |
| Fan                                  | 2,000                   |                |                |
| B-Kash                               | 1,00,000                |                |                |
| Flexi load                           | 1,00,000                |                |                |
| Vsion Freeze                         | 35,000                  |                |                |
| Hitachi Freeze                       | 40,000                  |                |                |
| <u>Advance</u>                       | 1,00,000                |                |                |
|                                      |                         |                |                |
| Proposed items:                      | 5,00,000                | 70,000         | 70,000         |
| Total Capital                        |                         |                | 5,70,000       |

### PRESENT & PROPOSED INVESTMENT BREAKDOWN

| Present Stock items |        |          |  |  |
|---------------------|--------|----------|--|--|
| Product name        | Amount |          |  |  |
|                     |        |          |  |  |
| Seven up            |        | 15,000   |  |  |
| Coca cola           |        | 10,000   |  |  |
| Tiger and Speed     |        | 10,000   |  |  |
| <u>Potato</u>       |        | 10,000   |  |  |
| <u>Biscuits</u>     |        | 10,000   |  |  |
| <u>Chanachur</u>    |        | 11,000   |  |  |
| <u>Juice</u>        |        | 10,000   |  |  |
| Break Cake          |        | 10,000   |  |  |
| <u>Noodles</u>      |        | 5,000    |  |  |
| <u>Tea Pack</u>     |        | 5,000    |  |  |
| LED TV (01 p)       |        | 17,000   |  |  |
| <u>IPS</u>          |        | 10,000   |  |  |
| <u>Fan</u>          |        | 2,000    |  |  |
| <u>B-Kash</u>       |        | 1,00,000 |  |  |
| Flexi load          |        | 1,00,000 |  |  |
| <u>Vsion Freeze</u> |        | 35,000   |  |  |
| Hitachi Freeze      |        | 40,000   |  |  |
| <u>Advance</u>      |        | 1,00,000 |  |  |
| Total Present Stock |        | 5,00,000 |  |  |

| Proposed items       |      |        |  |  |  |
|----------------------|------|--------|--|--|--|
| Product Name         | Unit | Amount |  |  |  |
|                      |      |        |  |  |  |
| Ice Crème            |      | 20,000 |  |  |  |
| Noodles              |      | 10,000 |  |  |  |
| Tea Pack             |      | 10,000 |  |  |  |
| Mum Water            |      | 10,000 |  |  |  |
| Sugar                |      | 10,000 |  |  |  |
| Condense Milk        |      | 10,000 |  |  |  |
| Total Proposed Stock |      | 70,000 |  |  |  |