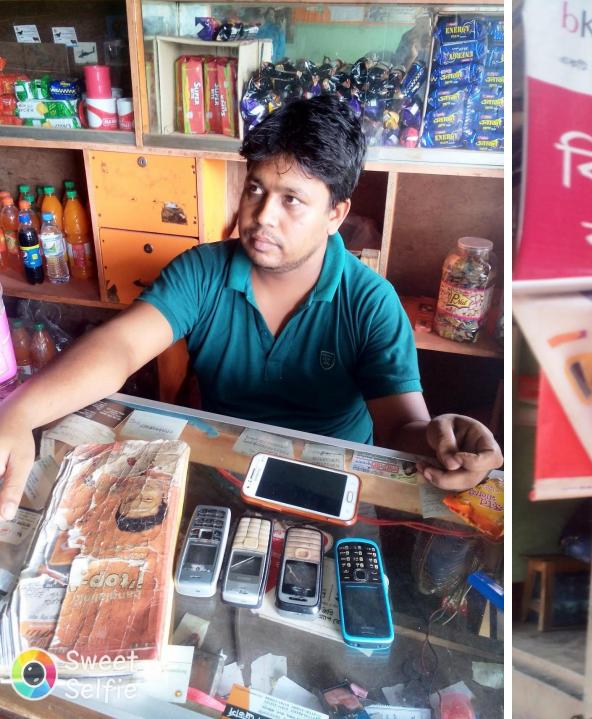

## BRIEF BIO OF THE PROPOSED NOBIN UDYOKTA (CONT...)

| Present Occupation                      | : | Varieties Shop        |
|-----------------------------------------|---|-----------------------|
| Initial Investment                      |   | 40,000                |
| Trade License/ Drug License             |   | 68/17-18              |
| Business Experience And Training Info   | : | 10 years              |
| Other Own/Family Sources of Income      | : | N/A                   |
| Other Own/Family Sources of Liabilities | : | N/A                   |
| NU Contact Info                         |   | 01718554849           |
| NU Project Source/Reference             | : | Bhanga Unit, Faridpur |

### PRESENT & PROPOSED INVESTMENT BREAKDOWN

| Present Stock items |        |          |  |  |
|---------------------|--------|----------|--|--|
| Product name        | Amount |          |  |  |
|                     |        |          |  |  |
| Seven up            |        | 15,000   |  |  |
| Coca cola           |        | 10,000   |  |  |
| Tiger and Speed     |        | 10,000   |  |  |
| <u>Potato</u>       |        | 10,000   |  |  |
| <u>Biscuits</u>     |        | 10,000   |  |  |
| <u>Chanachur</u>    |        | 11,000   |  |  |
| <u>Juice</u>        |        | 10,000   |  |  |
| Break Cake          |        | 10,000   |  |  |
| <u>Noodles</u>      |        | 5,000    |  |  |
| <u>Tea Pack</u>     |        | 5,000    |  |  |
| LED TV (01 p)       |        | 17,000   |  |  |
| <u>IPS</u>          |        | 10,000   |  |  |
| <u>Fan</u>          |        | 2,000    |  |  |
| <u>B-Kash</u>       |        | 1,00,000 |  |  |
| Flexi load          |        | 1,00,000 |  |  |
| <u>Vsion Freeze</u> |        | 35,000   |  |  |
| Hitachi Freeze      |        | 40,000   |  |  |
| <u>Advance</u>      |        | 1,00,000 |  |  |
| Total Present Stock |        | 5,00,000 |  |  |