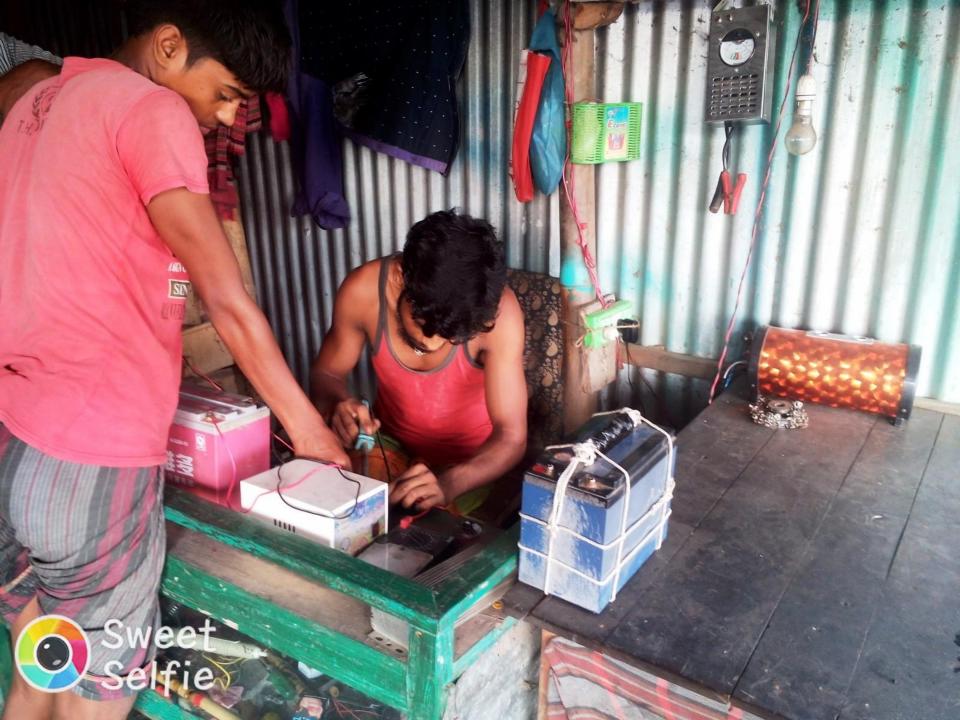

### BRIEF BIO OF THE PROPOSED NOBIN UDYOKTA (CONT...)

| Present Occupation                      | : | Junaed Auto Van Workshop     |
|-----------------------------------------|---|------------------------------|
| Initial Investment                      | : | 30,000                       |
| Trade License/ Drug License             |   | 07/17-18                     |
| Business Experience And Training Info   | : | 08 years                     |
| Other Own/Family Sources of Income      | : | One Brother Are Business Man |
| Other Own/Family Sources of Liabilities | : | N/A                          |
| NU Contact Info                         |   | 01879586543                  |
| NU Project Source/Reference             | : | Bhanga Unit, Faridpur        |

## PROPOSED NOBIN UDYOKTA BUSINESS INFO

| Business Name                                                                                                                        | : | Junaed Auto Van Workshop                                                                      |
|--------------------------------------------------------------------------------------------------------------------------------------|---|-----------------------------------------------------------------------------------------------|
| Address/ Location                                                                                                                    | : | Vill: Munsurabad, Post: Munsurabad, P.S: Bhanga, District: Faridpur                           |
| Total Investment in BDT                                                                                                              | : | 3,00,000                                                                                      |
| Financing                                                                                                                            | : | Self BDT 2,50,000(from existing business) 83% Required Investment BDT 50,000/-(as equity) 17% |
| Present salary/drawings from business (estimates)                                                                                    | • | 8,000/-                                                                                       |
| Proposed Salary                                                                                                                      | : | 8,000/-                                                                                       |
| Proposed Business  (i) % of present gross profit margin  (ii) Estimated % of proposed gross profit margin  (iii) Agreed grace period | : | 20%<br>20%<br>01 months                                                                       |