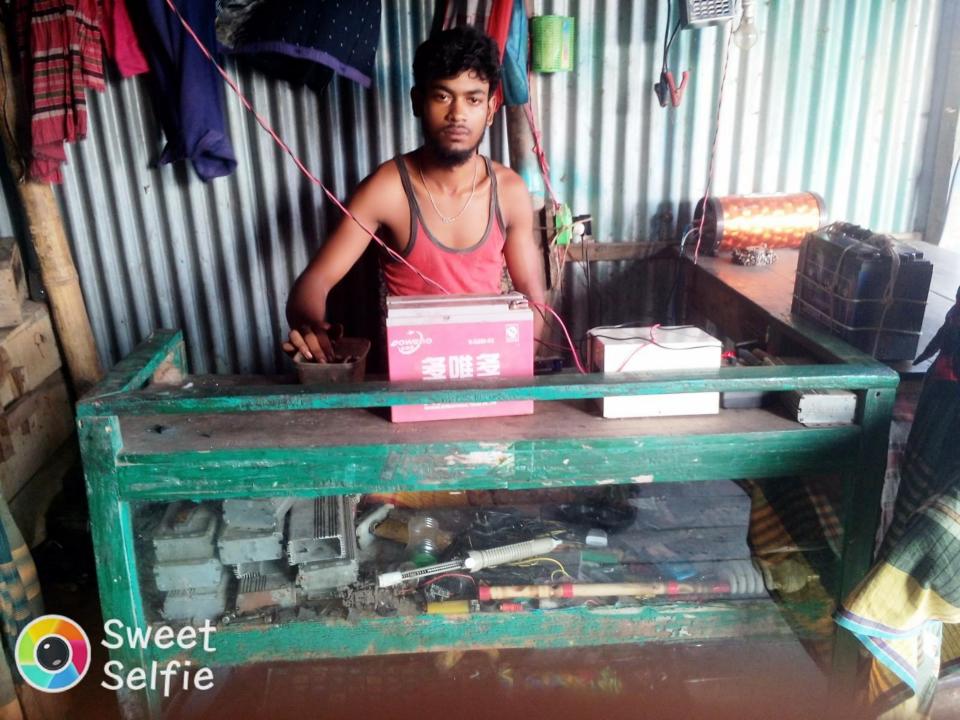

### BRIEF BIO OF THE PROPOSED NOBIN UDYOKTA (CONT...)

| Present Occupation                      | : | Junaed Auto Van Workshop     |
|-----------------------------------------|---|------------------------------|
| Initial Investment                      | : | 30,000                       |
| Trade License/ Drug License             |   | 07/17-18                     |
| Business Experience And Training Info   | : | 08 years                     |
| Other Own/Family Sources of Income      | : | One Brother Are Business Man |
| Other Own/Family Sources of Liabilities | : | N/A                          |
| NU Contact Info                         |   | 01879586543                  |
| NU Project Source/Reference             | : | Bhanga Unit, Faridpur        |

## PROPOSED NOBIN UDYOKTA BUSINESS INFO

| Business Name                                                                                                                        | : | Junaed Auto Van Workshop                                                                      |
|--------------------------------------------------------------------------------------------------------------------------------------|---|-----------------------------------------------------------------------------------------------|
| Address/ Location                                                                                                                    | : | Vill: Munsurabad, Post: Munsurabad, P.S: Bhanga, District: Faridpur                           |
| Total Investment in BDT                                                                                                              | : | 3,00,000                                                                                      |
| Financing                                                                                                                            | : | Self BDT 2,50,000(from existing business) 83% Required Investment BDT 50,000/-(as equity) 17% |
| Present salary/drawings from business (estimates)                                                                                    | • | 8,000/-                                                                                       |
| Proposed Salary                                                                                                                      | : | 8,000/-                                                                                       |
| Proposed Business  (i) % of present gross profit margin  (ii) Estimated % of proposed gross profit margin  (iii) Agreed grace period | : | 20%<br>20%<br>01 months                                                                       |