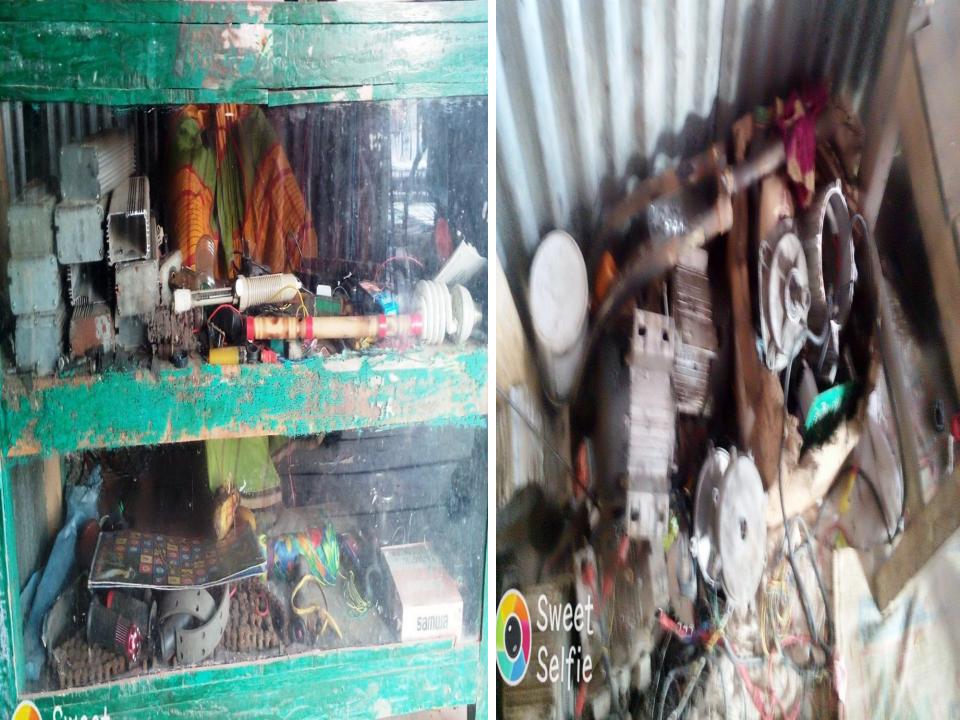

#### PRESENT & PROPOSED INVESTMENT BREAKDOWN

| Present Stock items     |                 |               |  |  |  |
|-------------------------|-----------------|---------------|--|--|--|
| Product name            | Unit (Quantity) | Amount        |  |  |  |
|                         |                 |               |  |  |  |
| পাউডার বেটারি(১২*৬,০০০) |                 | <b>१२,०००</b> |  |  |  |
| চার্জার (১০*১৫০০)       |                 | ٥٥٥, ٧٤       |  |  |  |
| টায়ার (৫০০*২০)         |                 | ٥٥٥, ٥٥       |  |  |  |
| কন্টল বক্স (১,০০০*৫)    |                 | ¢,000         |  |  |  |
| মটার (৬*৩,৫০০)          |                 | २५,०००        |  |  |  |
| বেয়ারিং (১০০*১০০)      |                 | ٥٥٥,٥٥٥       |  |  |  |
| পি কাপ(৫০*১৫০)          |                 | 9,600         |  |  |  |
| মিটার (৩*৩,০০০)         |                 | ৯,০০০         |  |  |  |
| ভ্যানের মিটার (২০*২,০০) |                 | 8,000         |  |  |  |
| টিউব (৩০*১৫০)           |                 | 8,600         |  |  |  |
| চেইন ( ৫০*১৫০)          |                 | 9,600         |  |  |  |
| রিং(২০*৪০০)             |                 | ٥٥٥, ل        |  |  |  |
| স্পেন্ডেল(২০০*৬০)       |                 | \$2,000       |  |  |  |
| ভ্যানের ফ্রক(৩০*৭০০     |                 | २५,०००        |  |  |  |
| <u>ডেকারেশন</u>         |                 | ٥٥٥, ٥٤       |  |  |  |
| চেয়ার (২*২৫০)          |                 | <b>(</b> 00)  |  |  |  |
| টেবিল (২*৫০০)           |                 | ۵,000         |  |  |  |
| হাতুর(১০*২০০)           |                 | २,०००         |  |  |  |
| স্টিলের আলমারি          |                 | \$6,000       |  |  |  |

| Proposed items          |      |                |  |  |  |
|-------------------------|------|----------------|--|--|--|
| Product Name            | Unit | Amount         |  |  |  |
|                         |      |                |  |  |  |
| মটার (৪*৩ ,৫০০)         |      | \$8,000        |  |  |  |
| বেয়ারিং (১০০*৫০)       |      | <b>(</b> 000   |  |  |  |
| পি কাপ(১০০*১৫০)         |      | ٥٥٥, ٥٤        |  |  |  |
| ভ্যানের মিটার (৩০*২,০০) |      | ৬,০০০          |  |  |  |
| টিউব (৩৩*১৫০)           |      | ¢,000          |  |  |  |
| রিং(১৩*৪০০)             |      | (°000          |  |  |  |
| Total Proposed Stock    |      | <b>(</b> 0,000 |  |  |  |