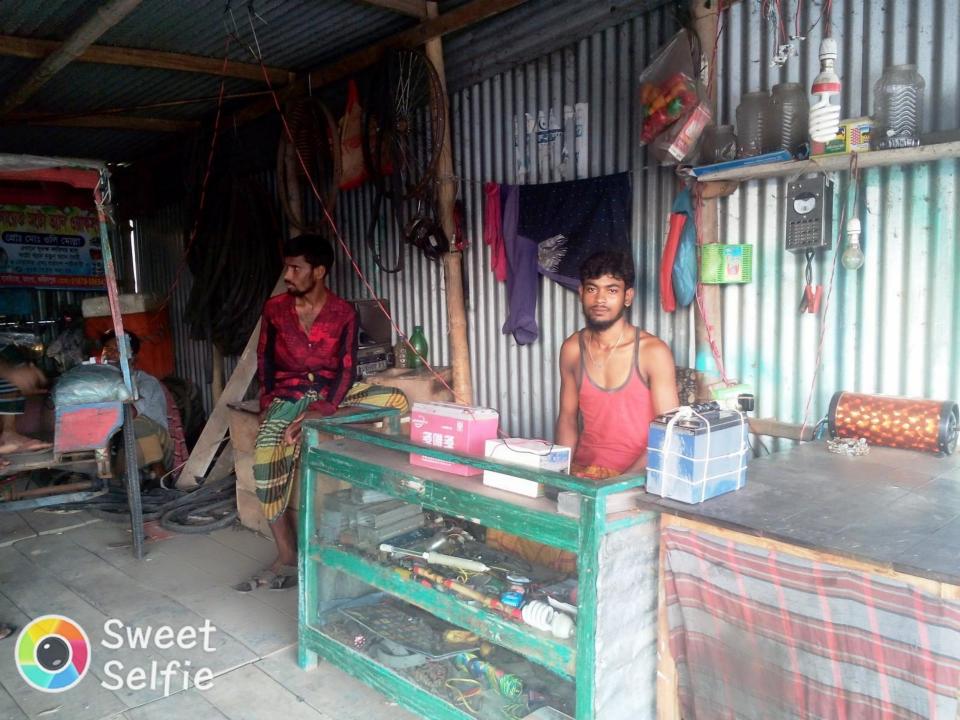

### BRIEF BIO OF THE PROPOSED NOBIN UDYOKTA (CONT...)

| Present Occupation                      | : | Junaed Auto Van Workshop     |
|-----------------------------------------|---|------------------------------|
| Initial Investment                      | : | 30,000                       |
| Trade License/ Drug License             |   | 07/17-18                     |
| Business Experience And Training Info   | : | 08 years                     |
| Other Own/Family Sources of Income      | : | One Brother Are Business Man |
| Other Own/Family Sources of Liabilities | : | N/A                          |
| NU Contact Info                         |   | 01879586543                  |
| NU Project Source/Reference             | : | Bhanga Unit, Faridpur        |

## PROPOSED NOBIN UDYOKTA BUSINESS INFO

| Business Name                                                                                                                        | : | Junaed Auto Van Workshop                                                                      |
|--------------------------------------------------------------------------------------------------------------------------------------|---|-----------------------------------------------------------------------------------------------|
| Address/ Location                                                                                                                    | : | Vill: Munsurabad, Post: Munsurabad, P.S: Bhanga, District: Faridpur                           |
| Total Investment in BDT                                                                                                              | : | 3,00,000                                                                                      |
| Financing                                                                                                                            | : | Self BDT 2,50,000(from existing business) 83% Required Investment BDT 50,000/-(as equity) 17% |
| Present salary/drawings from business (estimates)                                                                                    | • | 8,000/-                                                                                       |
| Proposed Salary                                                                                                                      | : | 8,000/-                                                                                       |
| Proposed Business  (i) % of present gross profit margin  (ii) Estimated % of proposed gross profit margin  (iii) Agreed grace period | : | 20%<br>20%<br>01 months                                                                       |