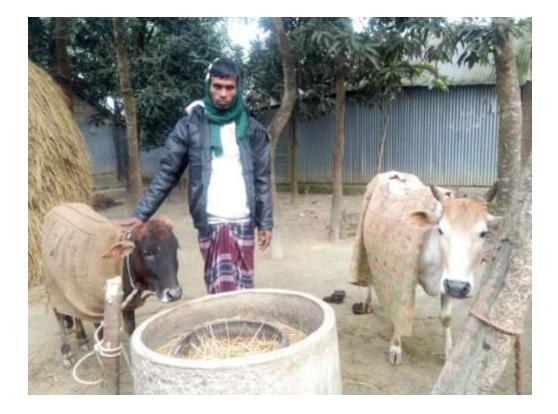

#### Proposed NU Business Name: Bilkis Gobadi Pashu Palon Khamar



Project identification and prepared by: Md. Motiur Rahman, Dhunat Unit, Bogra. Project verified by: MD. Mojaharul Islam Sharkar



Samajik Byabosha Ltd.

| Brief Bio of The Proposed Nobin Udyokta                                                                                                                        |       |                                                                                                                                                                                                             |  |  |
|----------------------------------------------------------------------------------------------------------------------------------------------------------------|-------|-------------------------------------------------------------------------------------------