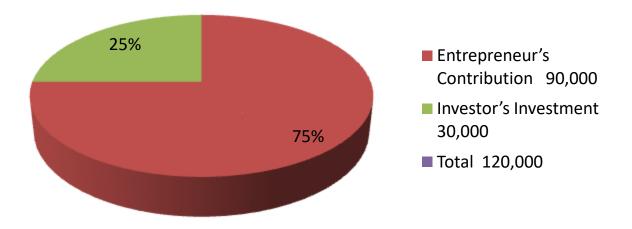

| Investment Breakdown |          |          |                |  |  |  |
|----------------------|----------|----------|----------------|--|--|--|
| Particulars          | Existing | Proposed | Proposed Total |  |  |  |
| Cow                  | 40,000   |          | 40,000         |  |  |  |
| Haifar               | 20,000   | 30,000   | 50,000         |  |  |  |
| Calf                 | 30,000   | 0        | 30,000         |  |  |  |
| Total                | 90,000   | 30,000   | 120,000        |  |  |  |