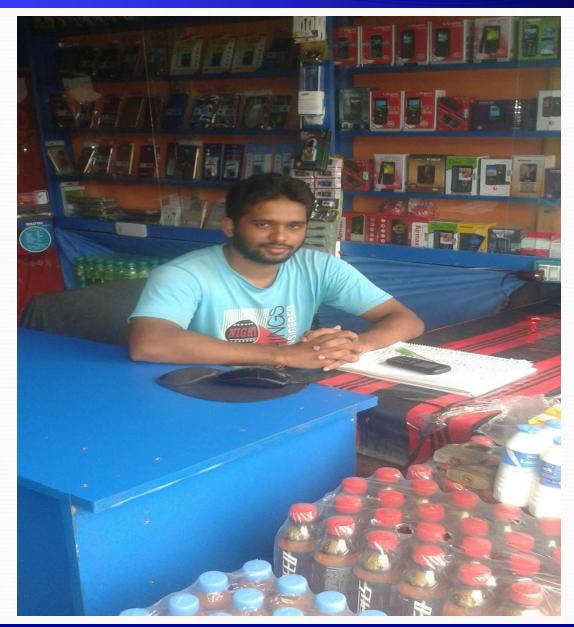

### PROPOSED BUSINESS Info.

| Business Name                                                                                                      | : | Manwar Telecom                                                                                           |
|--------------------------------------------------------------------------------------------------------------------|---|----------------------------------------------------------------------------------------------------------|
| Address/ Location                                                                                                  | : | Moyendia Bazar,Boalmari, Faridpur.                                                                       |
| Total Investment in BDT                                                                                            | : | 2,88,000/-                                                                                               |
| Financing                                                                                                          | : | Self BDT : 2,28,000 (from existing business) - 79%<br>Required Investment BDT : 60,000 (as equity) - 21% |
| Present salary/drawings from business (estimates)                                                                  | : | BDT 7,000                                                                                                |
| Proposed Salary                                                                                                    |   | BDT 7,000                                                                                                |
| Proposed Business % of present gross profit margin Estimated % of proposed gross profit margin Agreed grace period | : | 20%<br>20%<br>1 months                                                                                   |
| 1 .g. 2 2 3. g. 0.00 p 0.100 c.                                                                                    | : | i illollula                                                                                              |

### **EXISTING BUSINESS OPERATIONS Info.**

|                                                                          | Existing Business (BDT) |         |           |  |  |
|--------------------------------------------------------------------------|-------------------------|---------|-----------|--|--|
| Particulars                                                              | Daily                   | Monthly | Yearly    |  |  |
| Sales (A)                                                                | 3,000                   | 90,000  | 10,80,000 |  |  |
| Less: Cost of sale (B)                                                   | 2,400                   | 72,000  | 8,64,000  |  |  |
| Gross Profit 20% (A-B)= [C]                                              | 600                     | 18,000  | 2,16,000  |  |  |
| Income from Flexi Load & Bkash Service(D)  Total Gross Profit (C+D)= [E] | 100<br>700              | ,       | 36,000    |  |  |
| Less: Operating Costs                                                    | 700                     | 21,000  | 2,52,000  |  |  |
| Electricity bill                                                         |                         | 400     | 4,800     |  |  |
| Shop Rent                                                                |                         | 0       | 0         |  |  |
| Mobile                                                                   |                         | 500     | 6,000     |  |  |
| Present salary -own                                                      |                         | 7,000   | 84,000    |  |  |
| Night Guard                                                              |                         | 150     | 1,800     |  |  |
| TL Fee, + others                                                         |                         | 500     | 6,000     |  |  |
| Non Cash Item:                                                           |                         |         |           |  |  |
| Depreciation Expenses(30,000*10%)                                        |                         | 250     | 3,000     |  |  |
| Total Operating Cost (F)                                                 |                         | 8,800   | 1,29,600  |  |  |
| Net Profit (C-D):                                                        |                         | 12200   | 146,400   |  |  |