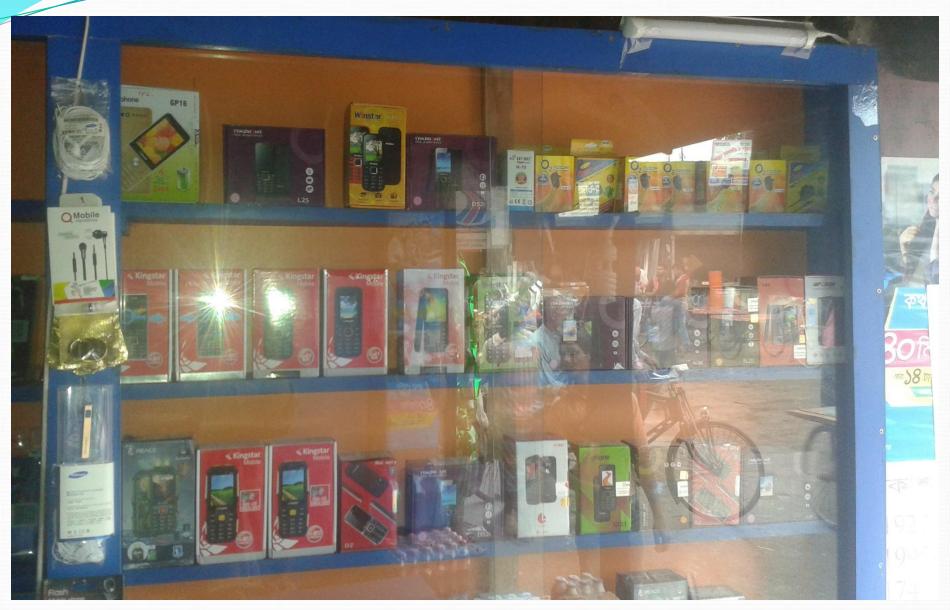

### PROPOSED BUSINESS Info.

| Business Name                                                                                                      | : | Manwar Telecom                                                                                           |
|--------------------------------------------------------------------------------------------------------------------|---|----------------------------------------------------------------------------------------------------------|
| Address/ Location                                                                                                  | : | Moyendia Bazar,Boalmari, Faridpur.                                                                       |
| Total Investment in BDT                                                                                            | : | 2,88,000/-                                                                                               |
| Financing                                                                                                          | : | Self BDT : 2,28,000 (from existing business) - 79%<br>Required Investment BDT : 60,000 (as equity) - 21% |
| Present salary/drawings from business (estimates)                                                                  | : | BDT 7,000                                                                                                |
| Proposed Salary                                                                                                    |   | BDT 7,000                                                                                                |
| Proposed Business % of present gross profit margin Estimated % of proposed gross profit margin Agreed grace period | : | 20%<br>20%<br>1 months                                                                                   |
| 1 .g. 2 2 3. g. 0.00 p 0.100 c.                                                                                    | : | i illollula                                                                                              |

#### **Present Stock item**

| Product name                                                            | Amount   |
|-------------------------------------------------------------------------|----------|
| ফ্লেক্সিলোড, আইটপ প্রভূতি                                               | 30,000   |
| বিকাশ, এমক্যাশ প্রভৃতি                                                  | 50,000   |
| বিভিন্ন প্রকার চার্জার, ব্যাটারী,, মেমরী কার্ড, সীম<br>কার্ড ও অন্যান্য | 20,000   |
| বিভিন্ন প্রকার কোমল পানিয়                                              | 15000    |
| বিভিন্ন প্রকার মোবাইল                                                   | 40000    |
| অন্যান্য                                                                | 15000    |
| Total Present Stock                                                     | 1,70,000 |