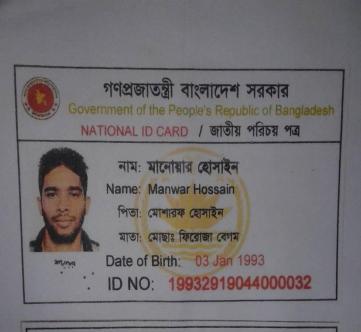

### **BRIEF BIO OF THE PROPOSED NOBIN UDYOKTA**

| Name                                                                                                                                                      | :     | Md. Manwar Hossain                                                                                                                                                                                                                                |
|-----------------------------------------------------------------------------------------------------------------------------------------------------------|-------|---------------------------------------------------------------------------------------------------------------------------------------------------------------------------------------------------------------------------------------------------|
| Age                                                                                                                                                       | :     | 03/01/1993(24 Years)                                                                                                                                                                                                                              |
| Marital status                                                                                                                                            | :     | Unmarried                                                                                                                                                                                                                                         |
| Children                                                                                                                                                  | :     |                                                                                                                                                                                                                                                   |
| No. of siblings:                                                                                                                                          | :     | One brother and One Sister                                                                                                                                                                                                                        |
| Parent's and GB related Info  (i) Who is GB member  (ii) Mother's name  (iii) Father's name  (iv) GB member's info                                        | : : : | Mother    Mother    Mst.Firoza Begum    Md. Mosharrof Hossain    Member since: 29/09/2007    Branch: Poromeshordi Boalmari , Centre no.3/m,    Group: 02    Loanee No. 1047/1    First loan: Tk. 5,000    Existing loan: Tk.0    Outstanding:Tk 0 |
| Further Information: (v) Who pays GB loan installment (vi) Mobile lady (vii) Grameen Education Loan (viii) Any other loan like GCCN, GKF etc. (ix) Others | :     | Father N/A N/A N/A N/A N/A                                                                                                                                                                                                                        |
| Education, till to date                                                                                                                                   | :     | Honours                                                                                                                                                                                                                                           |