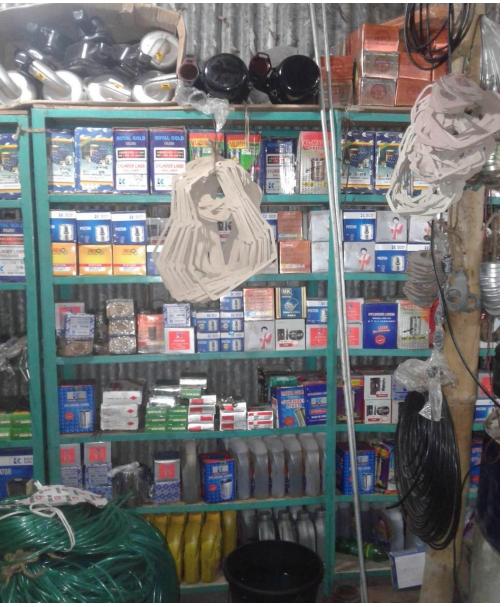

### PROPOSED BUSINESS Info.

| Business Name                                           | : | Bapon Bappi Machinery                                                                             |
|---------------------------------------------------------|---|---------------------------------------------------------------------------------------------------|
| Address/ Location                                       | : | Chitar Bazar, Boalmari, Faridpur.                                                                 |
| Total Investment in BDT                                 | : | 840000/=                                                                                          |
| Financing                                               | : | Self BDT 770000/=(from existing business) - 91%<br>Required Investment BDT 70,000 (as equity) -9% |
| Present salary/drawings from business (estimates)       | : | 9,000                                                                                             |
| Proposed Salary                                         |   | 9,000                                                                                             |
| i. Proposed Business % of present gross profit margin   | : | 10%                                                                                               |
| ii. Estimated % of proposed gross profit margin         | : | 10%                                                                                               |
| iii. Agreed grace period                                | : | 1 months                                                                                          |
| iv. In future risk mgt. plan (from fire, disaster etc.) | : | N/A                                                                                               |
|                                                         |   |                                                                                                   |

#### PRESENT & PROPOSED INVESTMENT Breakdown

(Continued)

| Present Stock items                          |        |  |  |  |
|----------------------------------------------|--------|--|--|--|
| Product name with quantity                   | Amount |  |  |  |
| ম(বল                                         | 60000  |  |  |  |
| নাট-বোল্ট                                    | 70000  |  |  |  |
| লাইনার                                       | 100000 |  |  |  |
| বিয়ারিং                                     | 50000  |  |  |  |
| পিসটন                                        | 100000 |  |  |  |
| চেন                                          | 50000  |  |  |  |
| সাইলেনসার                                    | 40000  |  |  |  |
| কেবলস, হোল্ডার,বাল্ব, সুইচ, বোর্ড, মেইন সুইচ | 30000  |  |  |  |
| পুলি ,বেল্ট                                  | 20000  |  |  |  |
| রিং ,বিগিং , পিলানজার                        | 60000  |  |  |  |
| নজেল , হেড গেসকেট                            | 60000  |  |  |  |
| ক্রেন                                        | 40000  |  |  |  |
| আন্যান্য                                     | 50000  |  |  |  |
| Total Present Stock                          | 730000 |  |  |  |

| Proposed Stock items                            |        |  |  |  |
|-------------------------------------------------|--------|--|--|--|
| Product name with quantity                      | Amount |  |  |  |
| মবেল                                            | 20000  |  |  |  |
| বিয়ারিং                                        | 15000  |  |  |  |
| কেবলস, হোল্ডার,বোর্ড, বাল্ব, মেইন<br>সুইচ, সুইচ | 15000  |  |  |  |
| (কেন                                            | 20000  |  |  |  |
| Total Proposed Item                             | 70000  |  |  |  |