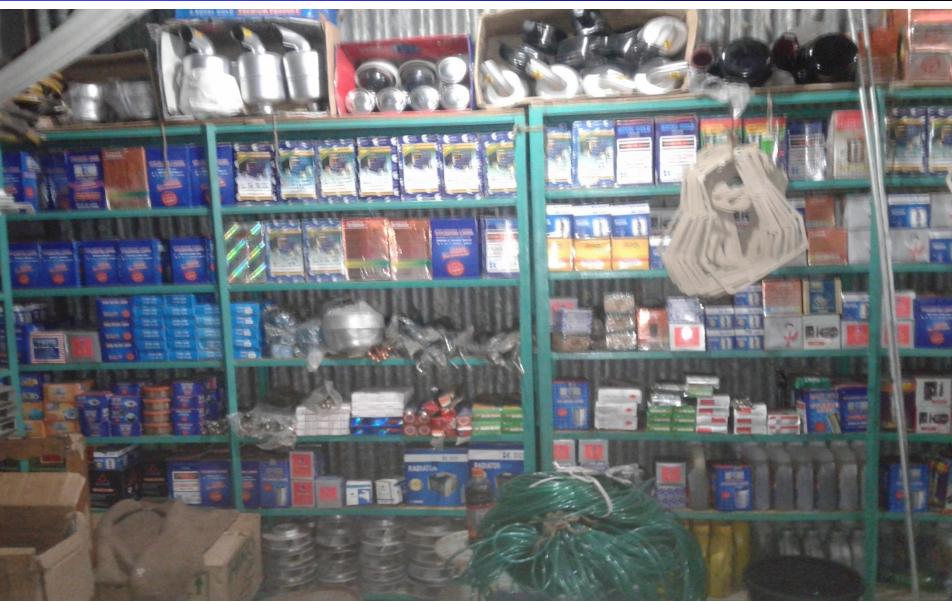

#### PRESENT & PROPOSED INVESTMENT Breakdown

(Continued)

| Present Stock items                          |        |  |  |  |
|----------------------------------------------|--------|--|--|--|
| Product name with quantity                   | Amount |  |  |  |
| ম(বল                                         | 60000  |  |  |  |
| নাট-বোল্ট                                    | 70000  |  |  |  |
| লাইনার                                       | 100000 |  |  |  |
| বিয়ারিং                                     | 50000  |  |  |  |
| পিসটন                                        | 100000 |  |  |  |
| চেন                                          | 50000  |  |  |  |
| সাইলেনসার                                    | 40000  |  |  |  |
| কেবলস, হোল্ডার,বাল্ব, সুইচ, বোর্ড, মেইন সুইচ | 30000  |  |  |  |
| পুলি ,বেল্ট                                  | 20000  |  |  |  |
| রিং ,বিগিং , পিলানজার                        | 60000  |  |  |  |
| নজেল , হেড গেসকেট                            | 60000  |  |  |  |
| ক্রেন                                        | 40000  |  |  |  |
| আন্যান্য                                     | 50000  |  |  |  |
| Total Present Stock                          | 730000 |  |  |  |

| Proposed Stock items                            |        |  |  |  |
|-------------------------------------------------|--------|--|--|--|
| Product name with quantity                      | Amount |  |  |  |
| মবেল                                            | 20000  |  |  |  |
| বিয়ারিং                                        | 15000  |  |  |  |
| কেবলস, হোল্ডার,বোর্ড, বাল্ব, মেইন<br>সুইচ, সুইচ | 15000  |  |  |  |
| (কেন                                            | 20000  |  |  |  |
| Total Proposed Item                             | 70000  |  |  |  |