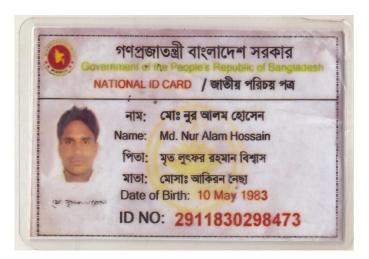

#### **BRIEF BIO OF THE PROPOSED NOBIN UDYOKTA**

| Name                                                                                                                                                                                                                                                         |   | Md. Nur Alam Hossain                                                                                                                                                                                                                    |
|--------------------------------------------------------------------------------------------------------------------------------------------------------------------------------------------------------------------------------------------------------------|---|-----------------------------------------------------------------------------------------------------------------------------------------------------------------------------------------------------------------------------------------|
| Age                                                                                                                                                                                                                                                          |   | 10/5/1983                                                                                                                                                                                                                               |
| Marital status                                                                                                                                                                                                                                               | : | Married                                                                                                                                                                                                                                 |
| Children                                                                                                                                                                                                                                                     | : | Son-01                                                                                                                                                                                                                                  |
| No. of siblings:                                                                                                                                                                                                                                             | : | Brother-04 Sisters -06                                                                                                                                                                                                                  |
| Parent's and GB related Info (i) Who is GB member (ii) Mother's name (iii) Father's name (iv) GB member's info  Further Information: (v) Who pays GB loan installment (vi) Mobile lady (vii) Grameen Education Loan (viii)Any other loan like GCCN, GKF etc. |   | Mother Father  Mst. Akiron Necha Let. Lutfor Rohman  Branch- Dadpur Boalmari, Uttar Center- 8/m ,Group- 02 Loanee no-1295/1 Member Since20/01/1998 First loan: 5000 Existing loan- 0, Outstanding: Nill-0  N/U  N/A  N/A  N/A  N/A  N/A |
| Education                                                                                                                                                                                                                                                    | : | Class Five                                                                                                                                                                                                                              |