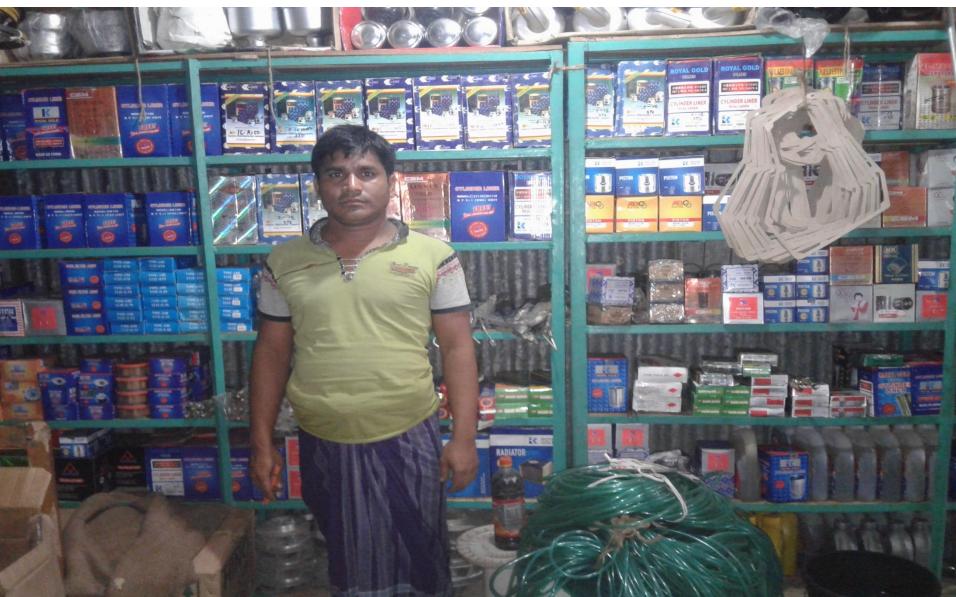

#### A Nobin Udyokta Project

# **Bapon Bappi**

Project by: Md. Nur Alam Hossain Identified by: Md. MD.Saiful Islam Verified By: Md. Belayet Hossain

Boalmari Unit, Faridpur, Region-5 GRAMEEN TRUST

#### **BRIEF BIO OF THE PROPOSED NOBIN UDYOKTA**

| Name                                                                                                                                                                                                                                                         |   | Md. Nur Alam Hossain                                                                                                                                                                                                                    |
|--------------------------------------------------------------------------------------------------------------------------------------------------------------------------------------------------------------------------------------------------------------|---|-----------------------------------------------------------------------------------------------------------------------------------------------------------------------------------------------------------------------------------------|
| Age                                                                                                                                                                                                                                                          |   | 10/5/1983                                                                                                                                                                                                                               |
| Marital status                                                                                                                                                                                                                                               | : | Married                                                                                                                                                                                                                                 |
| Children                                                                                                                                                                                                                                                     | : | Son-01                                                                                                                                                                                                                                  |
| No. of siblings:                                                                                                                                                                                                                                             | : | Brother-04 Sisters -06                                                                                                                                                                                                                  |
| Parent's and GB related Info (i) Who is GB member (ii) Mother's name (iii) Father's name (iv) GB member's info  Further Information: (v) Who pays GB loan installment (vi) Mobile lady (vii) Grameen Education Loan (viii)Any other loan like GCCN, GKF etc. |   | Mother Father  Mst. Akiron Necha Let. Lutfor Rohman  Branch- Dadpur Boalmari, Uttar Center- 8/m ,Group- 02 Loanee no-1295/1 Member Since20/01/1998 First loan: 5000 Existing loan- 0, Outstanding: Nill-0  N/U  N/A  N/A  N/A  N/A  N/A |
| Education                                                                                                                                                                                                                                                    | : | Class Five                                                                                                                                                                                                                              |

#### **BRIEF BIO OF THE PROPOSED NOBIN UDYOKTA**

(Continued)

| Present Occupation                      | : | Motors Parts Business.                         |
|-----------------------------------------|---|------------------------------------------------|
| Trade License No-                       |   | 119                                            |
| Business Experiences                    | : | 7Years                                         |
| Other Own/Family Sources of Income      | : | One Brothers are Jobs And Two Brothers Abroad. |
| Other Own/Family Sources of Liabilities | : | N/A                                            |
| NU Contact info.                        |   | 01721-404111                                   |
| NU Project Source/Reference             | : | GT Boalmari Unit Office,<br>Foridpur.          |