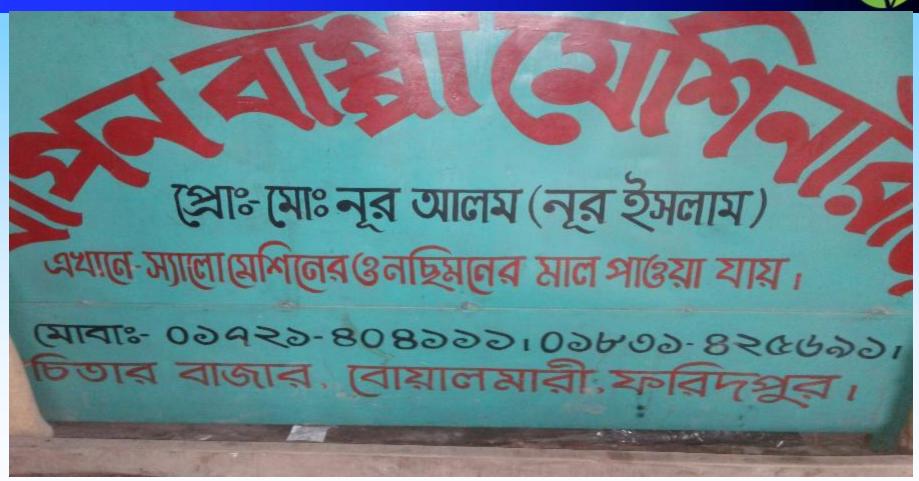

### PROPOSED BUSINESS Info.

| Business Name                                           | : | Bapon Bappi Machinery                                                                             |
|---------------------------------------------------------|---|---------------------------------------------------------------------------------------------------|
| Address/ Location                                       | : | Chitar Bazar, Boalmari, Faridpur.                                                                 |
| Total Investment in BDT                                 | : | 840000/=                                                                                          |
| Financing                                               | : | Self BDT 770000/=(from existing business) - 91%<br>Required Investment BDT 70,000 (as equity) -9% |
| Present salary/drawings from business (estimates)       | : | 9,000                                                                                             |
| Proposed Salary                                         |   | 9,000                                                                                             |
| i. Proposed Business % of present gross profit margin   | : | 10%                                                                                               |
| ii. Estimated % of proposed gross profit margin         | : | 10%                                                                                               |
| iii. Agreed grace period                                | : | 1 months                                                                                          |
| iv. In future risk mgt. plan (from fire, disaster etc.) | : | N/A                                                                                               |
|                                                         |   |                                                                                                   |