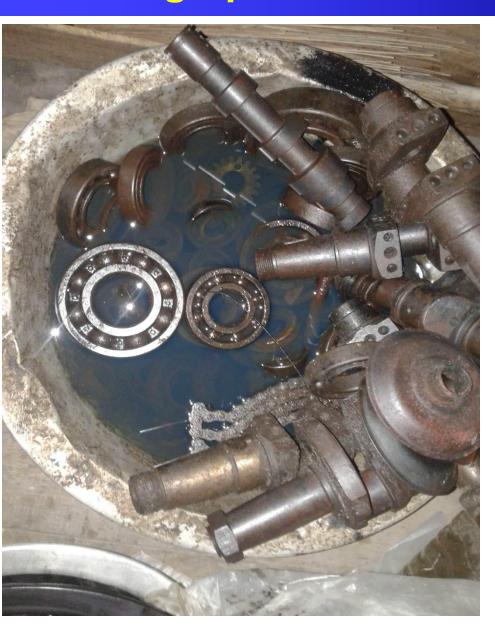

#### PRESENT & PROPOSED INVESTMENT Breakdown

(Continued)

| Present Stock items                          |        |  |  |  |
|----------------------------------------------|--------|--|--|--|
| Product name with quantity                   | Amount |  |  |  |
| ম(বল                                         | 60000  |  |  |  |
| নাট-বোল্ট                                    | 70000  |  |  |  |
| লাইনার                                       | 100000 |  |  |  |
| বিয়ারিং                                     | 50000  |  |  |  |
| পিসটন                                        | 100000 |  |  |  |
| চেন                                          | 50000  |  |  |  |
| সাইলেনসার                                    | 40000  |  |  |  |
| কেবলস, হোল্ডার,বাল্ব, সুইচ, বোর্ড, মেইন সুইচ | 30000  |  |  |  |
| পুলি ,বেল্ট                                  | 20000  |  |  |  |
| রিং ,বিগিং , পিলানজার                        | 60000  |  |  |  |
| নজেল , হেড গেসকেট                            | 60000  |  |  |  |
| ক্রেন                                        | 40000  |  |  |  |
| আন্যান্য                                     | 50000  |  |  |  |
| Total Present Stock                          | 730000 |  |  |  |

| Proposed Stock items                            |        |  |  |  |
|-------------------------------------------------|--------|--|--|--|
| Product name with quantity                      | Amount |  |  |  |
| মবেল                                            | 20000  |  |  |  |
| বিয়ারিং                                        | 15000  |  |  |  |
| কেবলস, হোল্ডার,বোর্ড, বাল্ব, মেইন<br>সুইচ, সুইচ | 15000  |  |  |  |
| (কেন                                            | 20000  |  |  |  |
| Total Proposed Item                             | 70000  |  |  |  |