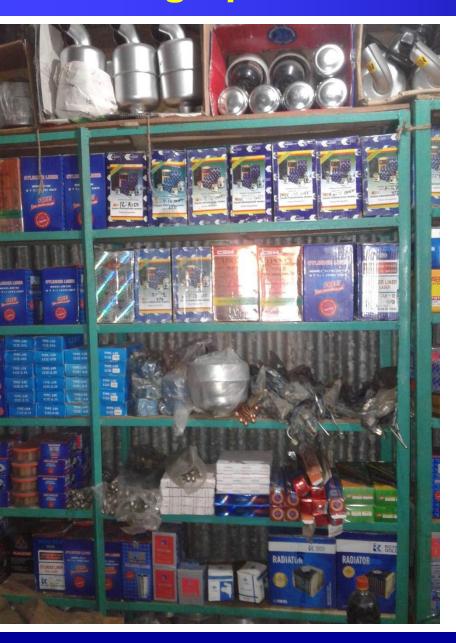

#### PRESENT & PROPOSED INVESTMENT Breakdown

(Continued)

| Present Stock items                          |        |  |  |  |
|----------------------------------------------|--------|--|--|--|
| Product name with quantity                   | Amount |  |  |  |
| ম(বল                                         | 60000  |  |  |  |
| নাট-বোল্ট                                    | 70000  |  |  |  |
| লাইনার                                       | 100000 |  |  |  |
| বিয়ারিং                                     | 50000  |  |  |  |
| পিসটন                                        | 100000 |  |  |  |
| চেন                                          | 50000  |  |  |  |
| সাইলেনসার                                    | 40000  |  |  |  |
| কেবলস, হোল্ডার,বাল্ব, সুইচ, বোর্ড, মেইন সুইচ | 30000  |  |  |  |
| পুলি ,বেল্ট                                  | 20000  |  |  |  |
| রিং ,বিগিং , পিলানজার                        | 60000  |  |  |  |
| নজেল , হেড গেসকেট                            | 60000  |  |  |  |
| ক্রেন                                        | 40000  |  |  |  |
| আন্যান্য                                     | 50000  |  |  |  |
| Total Present Stock                          | 730000 |  |  |  |

| Proposed Stock items                            |        |  |  |  |
|-------------------------------------------------|--------|--|--|--|
| Product name with quantity                      | Amount |  |  |  |
| মবেল                                            | 20000  |  |  |  |
| বিয়ারিং                                        | 15000  |  |  |  |
| কেবলস, হোল্ডার,বোর্ড, বাল্ব, মেইন<br>সুইচ, সুইচ | 15000  |  |  |  |
| (কেন                                            | 20000  |  |  |  |
| Total Proposed Item                             | 70000  |  |  |  |