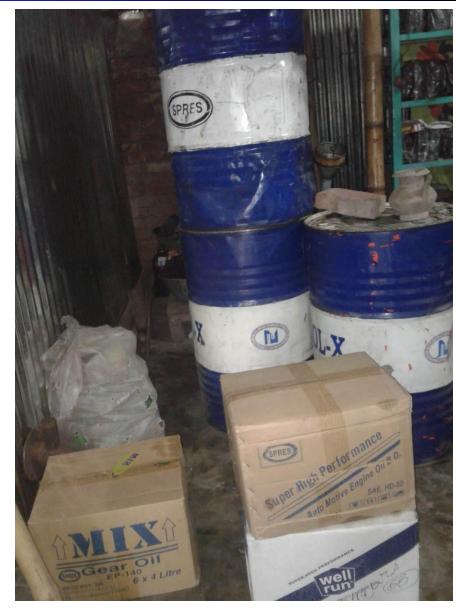

#### PRESENT & PROPOSED INVESTMENT Breakdown

(Continued)

| Present Stock items                          |        |  |  |  |
|----------------------------------------------|--------|--|--|--|
| Product name with quantity                   | Amount |  |  |  |
| ম(বল                                         | 60000  |  |  |  |
| নাট-বোল্ট                                    | 70000  |  |  |  |
| লাইনার                                       | 100000 |  |  |  |
| বিয়ারিং                                     | 50000  |  |  |  |
| পিসটন                                        | 100000 |  |  |  |
| চেন                                          | 50000  |  |  |  |
| সাইলেনসার                                    | 40000  |  |  |  |
| কেবলস, হোল্ডার,বাল্ব, সুইচ, বোর্ড, মেইন সুইচ | 30000  |  |  |  |
| পুলি ,বেল্ট                                  | 20000  |  |  |  |
| রিং ,বিগিং , পিলানজার                        | 60000  |  |  |  |
| নজেল , হেড গেসকেট                            | 60000  |  |  |  |
| ক্রেন                                        | 40000  |  |  |  |
| আন্যান্য                                     | 50000  |  |  |  |
| Total Present Stock                          | 730000 |  |  |  |

| Proposed Stock items                            |        |  |  |  |
|-------------------------------------------------|--------|--|--|--|
| Product name with quantity                      | Amount |  |  |  |
| মবেল                                            | 20000  |  |  |  |
| বিয়ারিং                                        | 15000  |  |  |  |
| কেবলস, হোল্ডার,বোর্ড, বাল্ব, মেইন<br>সুইচ, সুইচ | 15000  |  |  |  |
| (কেন                                            | 20000  |  |  |  |
| Total Proposed Item                             | 70000  |  |  |  |