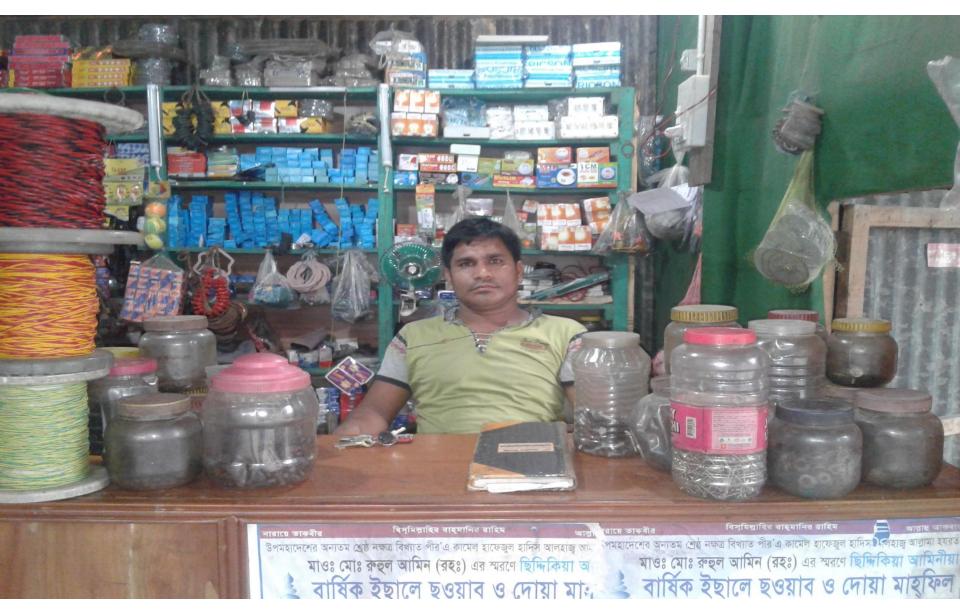

#### **BRIEF BIO OF THE PROPOSED NOBIN UDYOKTA**

(Continued)

| Present Occupation                      | : | Motors Parts Business.                         |
|-----------------------------------------|---|------------------------------------------------|
| Trade License No-                       |   | 119                                            |
| Business Experiences                    | : | 7Years                                         |
| Other Own/Family Sources of Income      | : | One Brothers are Jobs And Two Brothers Abroad. |
| Other Own/Family Sources of Liabilities | : | N/A                                            |
| NU Contact info.                        |   | 01721-404111                                   |
| NU Project Source/Reference             | : | GT Boalmari Unit Office,<br>Foridpur.          |

### PROPOSED BUSINESS Info.

| Business Name                                           | : | Bapon Bappi Machinery                                                                             |
|---------------------------------------------------------|---|---------------------------------------------------------------------------------------------------|
| Address/ Location                                       | : | Chitar Bazar, Boalmari, Faridpur.                                                                 |
| Total Investment in BDT                                 | : | 840000/=                                                                                          |
| Financing                                               | : | Self BDT 770000/=(from existing business) - 91%<br>Required Investment BDT 70,000 (as equity) -9% |
| Present salary/drawings from business (estimates)       | : | 9,000                                                                                             |
| Proposed Salary                                         |   | 9,000                                                                                             |
| i. Proposed Business % of present gross profit margin   | : | 10%                                                                                               |
| ii. Estimated % of proposed gross profit margin         | : | 10%                                                                                               |
| iii. Agreed grace period                                | : | 1 months                                                                                          |
| iv. In future risk mgt. plan (from fire, disaster etc.) | : | N/A                                                                                               |
|                                                         |   |                                                                                                   |