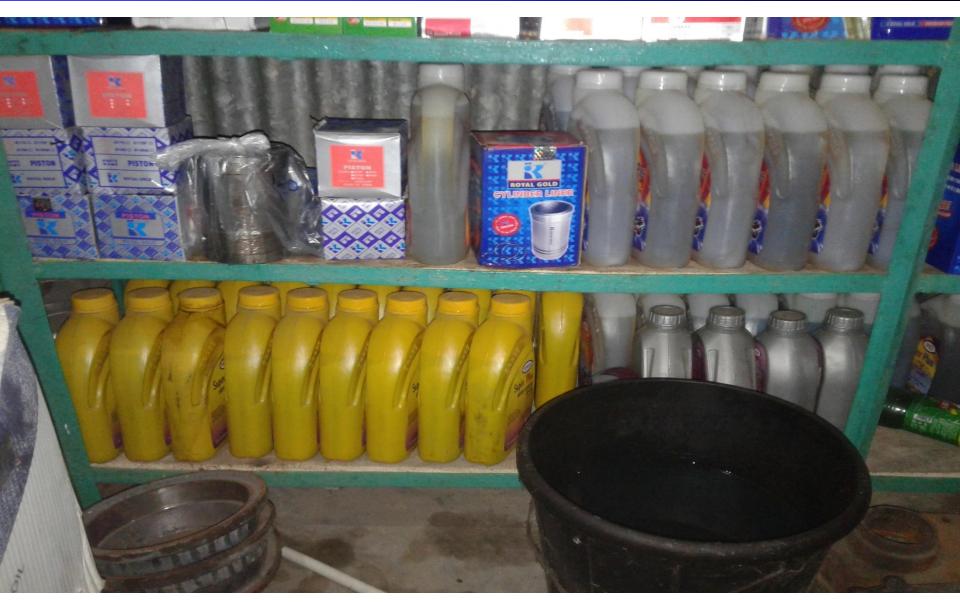

#### PRESENT & PROPOSED INVESTMENT Breakdown

(Continued)

| Present Stock items                          |        |  |  |  |
|----------------------------------------------|--------|--|--|--|
| Product name with quantity                   | Amount |  |  |  |
| ম(বল                                         | 60000  |  |  |  |
| নাট-বোল্ট                                    | 70000  |  |  |  |
| লাইনার                                       | 100000 |  |  |  |
| বিয়ারিং                                     | 50000  |  |  |  |
| পিসটন                                        | 100000 |  |  |  |
| চেন                                          | 50000  |  |  |  |
| সাইলেনসার                                    | 40000  |  |  |  |
| কেবলস, হোল্ডার,বাল্ব, সুইচ, বোর্ড, মেইন সুইচ | 30000  |  |  |  |
| পুলি ,বেল্ট                                  | 20000  |  |  |  |
| রিং ,বিগিং , পিলানজার                        | 60000  |  |  |  |
| নজেল , হেড গেসকেট                            | 60000  |  |  |  |
| ক্রেন                                        | 40000  |  |  |  |
| আন্যান্য                                     | 50000  |  |  |  |
| Total Present Stock                          | 730000 |  |  |  |

| Proposed Stock items                            |        |  |  |  |
|-------------------------------------------------|--------|--|--|--|
| Product name with quantity                      | Amount |  |  |  |
| মবেল                                            | 20000  |  |  |  |
| বিয়ারিং                                        | 15000  |  |  |  |
| কেবলস, হোল্ডার,বোর্ড, বাল্ব, মেইন<br>সুইচ, সুইচ | 15000  |  |  |  |
| (কেন                                            | 20000  |  |  |  |
| Total Proposed Item                             | 70000  |  |  |  |