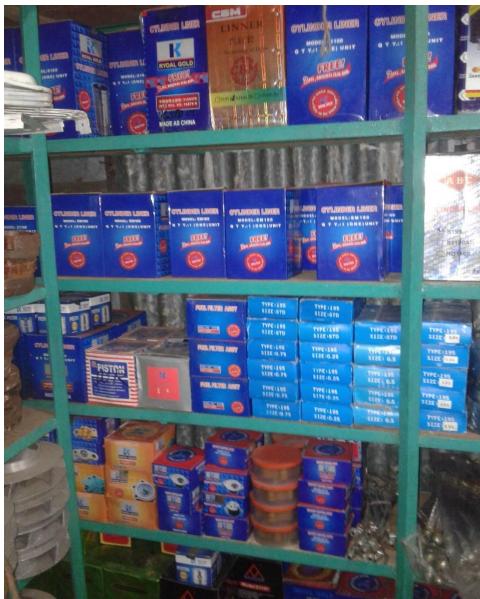

#### PRESENT & PROPOSED INVESTMENT Breakdown

(Continued)

| Present Stock items                          |        |  |  |  |
|----------------------------------------------|--------|--|--|--|
| Product name with quantity                   | Amount |  |  |  |
| ম(বল                                         | 60000  |  |  |  |
| নাট-বোল্ট                                    | 70000  |  |  |  |
| লাইনার                                       | 100000 |  |  |  |
| বিয়ারিং                                     | 50000  |  |  |  |
| পিসটন                                        | 100000 |  |  |  |
| চেন                                          | 50000  |  |  |  |
| সাইলেনসার                                    | 40000  |  |  |  |
| কেবলস, হোল্ডার,বাল্ব, সুইচ, বোর্ড, মেইন সুইচ | 30000  |  |  |  |
| পুলি ,বেল্ট                                  | 20000  |  |  |  |
| রিং ,বিগিং , পিলানজার                        | 60000  |  |  |  |
| নজেল , হেড গেসকেট                            | 60000  |  |  |  |
| ক্রেন                                        | 40000  |  |  |  |
| আন্যান্য                                     | 50000  |  |  |  |
| Total Present Stock                          | 730000 |  |  |  |

| Proposed Stock items                            |        |  |  |  |
|-------------------------------------------------|--------|--|--|--|
| Product name with quantity                      | Amount |  |  |  |
| মবেল                                            | 20000  |  |  |  |
| বিয়ারিং                                        | 15000  |  |  |  |
| কেবলস, হোল্ডার,বোর্ড, বাল্ব, মেইন<br>সুইচ, সুইচ | 15000  |  |  |  |
| (কেন                                            | 20000  |  |  |  |
| Total Proposed Item                             | 70000  |  |  |  |