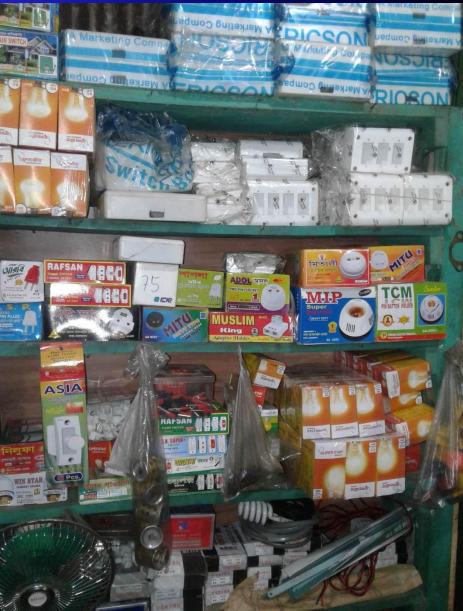

### PROPOSED BUSINESS Info.

| Business Name                                           | : | Bapon Bappi Machinery                                                                             |
|---------------------------------------------------------|---|---------------------------------------------------------------------------------------------------|
| Address/ Location                                       | : | Chitar Bazar, Boalmari, Faridpur.                                                                 |
| Total Investment in BDT                                 | : | 840000/=                                                                                          |
| Financing                                               | : | Self BDT 770000/=(from existing business) - 91%<br>Required Investment BDT 70,000 (as equity) -9% |
| Present salary/drawings from business (estimates)       | : | 9,000                                                                                             |
| Proposed Salary                                         |   | 9,000                                                                                             |
| i. Proposed Business % of present gross profit margin   | : | 10%                                                                                               |
| ii. Estimated % of proposed gross profit margin         | : | 10%                                                                                               |
| iii. Agreed grace period                                | : | 1 months                                                                                          |
| iv. In future risk mgt. plan (from fire, disaster etc.) | : | N/A                                                                                               |
|                                                         |   |                                                                                                   |

#### PRESENT & PROPOSED INVESTMENT Breakdown

(Continued)

| Present Stock items                          |        |  |  |  |
|----------------------------------------------|--------|--|--|--|
| Product name with quantity                   | Amount |  |  |  |
| ম(বল                                         | 60000  |  |  |  |
| নাট-বোল্ট                                    | 70000  |  |  |  |
| লাইনার                                       | 100000 |  |  |  |
| বিয়ারিং                                     | 50000  |  |  |  |
| পিসটন                                        | 100000 |  |  |  |
| চেন                                          | 50000  |  |  |  |
| সাইলেনসার                                    | 40000  |  |  |  |
| কেবলস, হোল্ডার,বাল্ব, সুইচ, বোর্ড, মেইন সুইচ | 30000  |  |  |  |
| পুলি ,বেল্ট                                  | 20000  |  |  |  |
| রিং ,বিগিং , পিলানজার                        | 60000  |  |  |  |
| নজেল , হেড গেসকেট                            | 60000  |  |  |  |
| ক্রেন                                        | 40000  |  |  |  |
| আন্যান্য                                     | 50000  |  |  |  |
| Total Present Stock                          | 730000 |  |  |  |

| Proposed Stock items                            |        |  |  |  |
|-------------------------------------------------|--------|--|--|--|
| Product name with quantity                      | Amount |  |  |  |
| মবেল                                            | 20000  |  |  |  |
| বিয়ারিং                                        | 15000  |  |  |  |
| কেবলস, হোল্ডার,বোর্ড, বাল্ব, মেইন<br>সুইচ, সুইচ | 15000  |  |  |  |
| (কেন                                            | 20000  |  |  |  |
| Total Proposed Item                             | 70000  |  |  |  |