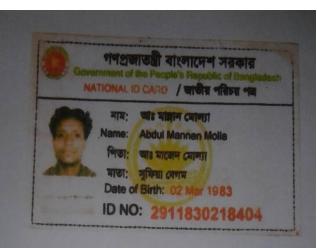

#### **BRIEF BIO OF THE PROPOSED NOBIN UDYOKTA**

| Name                                                                                                                                                                            | :     | Abdul Mannan Molla                                                                                                                                                                                                    |
|---------------------------------------------------------------------------------------------------------------------------------------------------------------------------------|-------|-----------------------------------------------------------------------------------------------------------------------------------------------------------------------------------------------------------------------|
| Age                                                                                                                                                                             | :     | 02/03/1983(34 Years)                                                                                                                                                                                                  |
| Marital status                                                                                                                                                                  | :     | Married                                                                                                                                                                                                               |
| Children                                                                                                                                                                        | :     | Three daughters.                                                                                                                                                                                                      |
| No. of siblings:                                                                                                                                                                | :     | Six brothers & one sister                                                                                                                                                                                             |
| <b>Parent's and GB related Info</b><br>(i) Who is GB member<br>(ii) Mother's name<br>(iii) Father's name<br>(iv) GB member's info                                               | : : : | Mother $$ Father<br>Sufia Begum<br>Abdul Mazed Molla<br>Member since: 04/01/2011<br>Branch: Dadpur Boalmari, Centre no.32/m, Group: 01<br>Loanee No. 3226 First Ioan: Tk. 10,000<br>Existing Ioan: 0 Outstanding:Tk.0 |
| <i>Further Information:</i><br>(v) Who pays GB loan installment<br>(vi) Mobile lady<br>(vii) Grameen Education Loan<br>(viii) Any other loan like GCCN, GKF etc.<br>(ix) Others | :     | Father<br>N/A<br>N/A<br>N/A<br>N/A                                                                                                                                                                                    |
| Education, till to date                                                                                                                                                         | :     | Class Eight                                                                                                                                                                                                           |