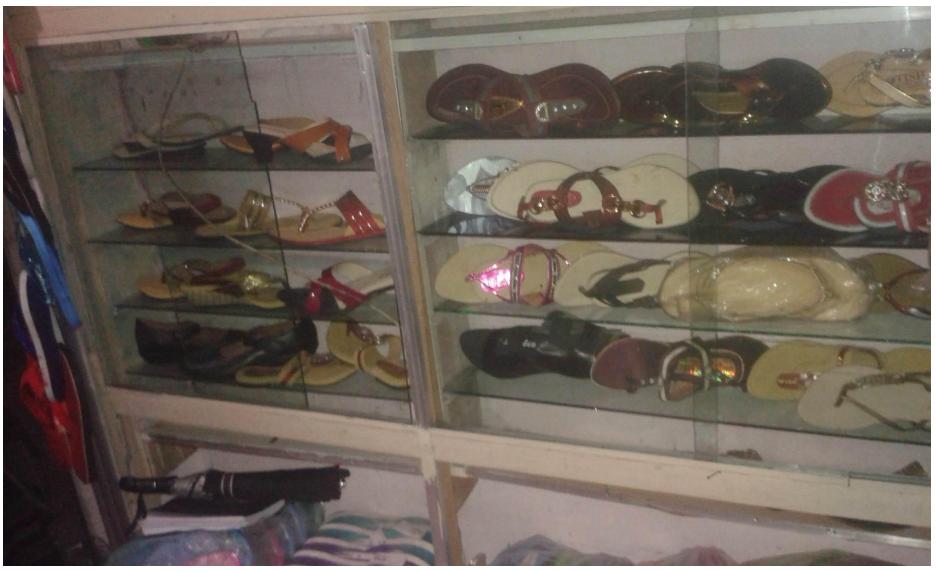

#### **Present Stock item**

#### **Proposed Item**

| Product name                                             | Amount   |
|----------------------------------------------------------|----------|
| বার্মিজ স্যান্ডেল লেডিস ও জেন্টস<br>(৩৫০ জোড়া * ৭০)     | 24,500   |
| শিশুদের জুতা ও সান্ডেল<br>(১০০ জোড়া*২৫০)                | 25,000   |
| লেডিস চামড়ার সান্ডেল<br>(১০০ জোড়া* ৩০০)                | 30,000   |
| লেডিস নরমাল সান্ডেল<br>(২০০ জোড়া*১৫০)                   | 30,000   |
| জেন্টস্ চামড়ার সান্ডেল <b>ও জুতা</b><br>(১৫০ জোড়া*৪০০) | 60,000   |
| জেন্টস চামড়ার নরমাল স্যান্ডেল (১০০*৩০০)                 | 30,000   |
| Total Present Stock                                      | 1,99,500 |