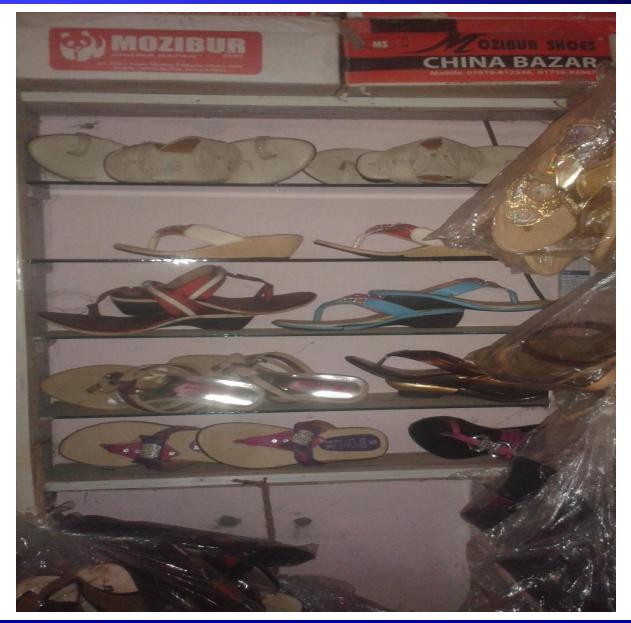

#### **Present Stock item**

#### **Proposed Item**

| Product name                                             | Amount   |
|----------------------------------------------------------|----------|
| বার্মিজ স্যান্ডেল লেডিস ও জেন্টস<br>(৩৫০ জোড়া * ৭০)     | 24,500   |
| শিশুদের জুতা ও সান্ডেল<br>(১০০ জোড়া*২৫০)                | 25,000   |
| লেডিস চামড়ার সান্ডেল<br>(১০০ জোড়া* ৩০০)                | 30,000   |
| লেডিস নরমাল সান্ডেল<br>(২০০ জোড়া*১৫০)                   | 30,000   |
| জেন্টস্ চামড়ার সান্ডেল <b>ও জুতা</b><br>(১৫০ জোড়া*৪০০) | 60,000   |
| জেন্টস চামড়ার নরমাল স্যান্ডেল (১০০*৩০০)                 | 30,000   |
| Total Present Stock                                      | 1,99,500 |