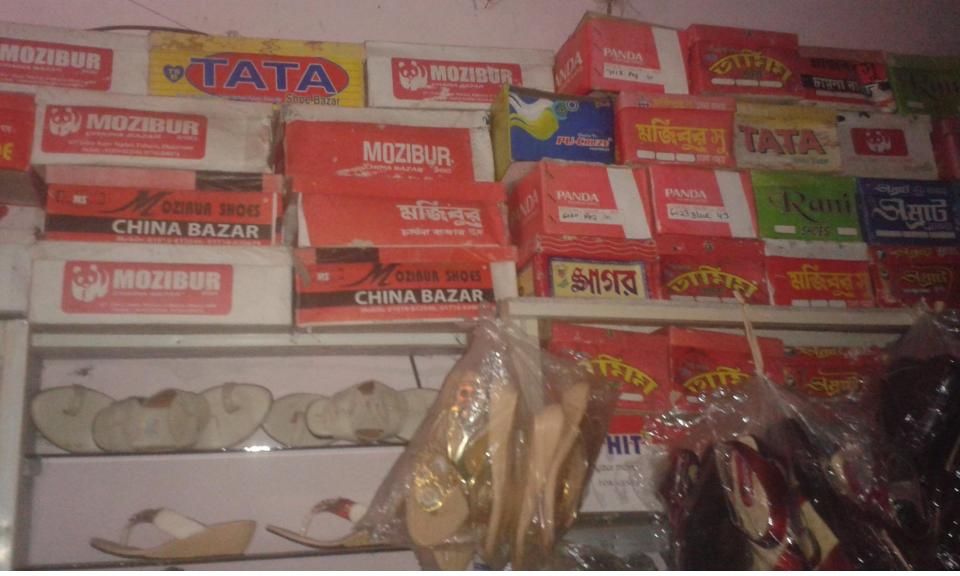

#### **Present Stock item**

#### **Proposed Item**

| Product name                                             | Amount   |
|----------------------------------------------------------|----------|
| বার্মিজ স্যান্ডেল লেডিস ও জেন্টস<br>(৩৫০ জোড়া * ৭০)     | 24,500   |
| শিশুদের জুতা ও সান্ডেল<br>(১০০ জোড়া*২৫০)                | 25,000   |
| লেডিস চামড়ার সান্ডেল<br>(১০০ জোড়া* ৩০০)                | 30,000   |
| লেডিস নরমাল সান্ডেল<br>(২০০ জোড়া*১৫০)                   | 30,000   |
| জেন্টস্ চামড়ার সান্ডেল <b>ও জুতা</b><br>(১৫০ জোড়া*৪০০) | 60,000   |
| জেন্টস চামড়ার নরমাল স্যান্ডেল (১০০*৩০০)                 | 30,000   |
| Total Present Stock                                      | 1,99,500 |