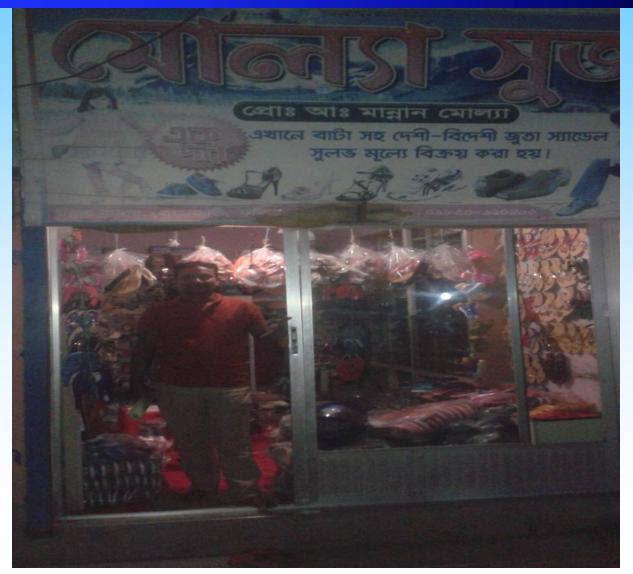

| Business Name                                                                          | : | Molla Shoe                                                                                            |
|----------------------------------------------------------------------------------------|---|-------------------------------------------------------------------------------------------------------|
| Address/ Location                                                                      | : | Chiter Bazar, Boalmari, Faridpur                                                                      |
| Total Investment in BDT                                                                | : | 309500/-                                                                                              |
| Financing                                                                              | : | Self BDT :249500 (from existing business) - 81%<br>Required Investment BDT : 60,000 (as equity) - 19% |
| Present salary/drawings from business (estimates)                                      | : | BDT 7,000                                                                                             |
| Proposed Salary                                                                        |   | BDT 7,000                                                                                             |
| Proposed Business % of<br>present gross profit margin<br>Estimated % of proposed gross | : | 20%<br>20%                                                                                            |
| profit margin                                                                          | : | 20%                                                                                                   |
| Agreed grace period                                                                    | : | 1 months                                                                                              |