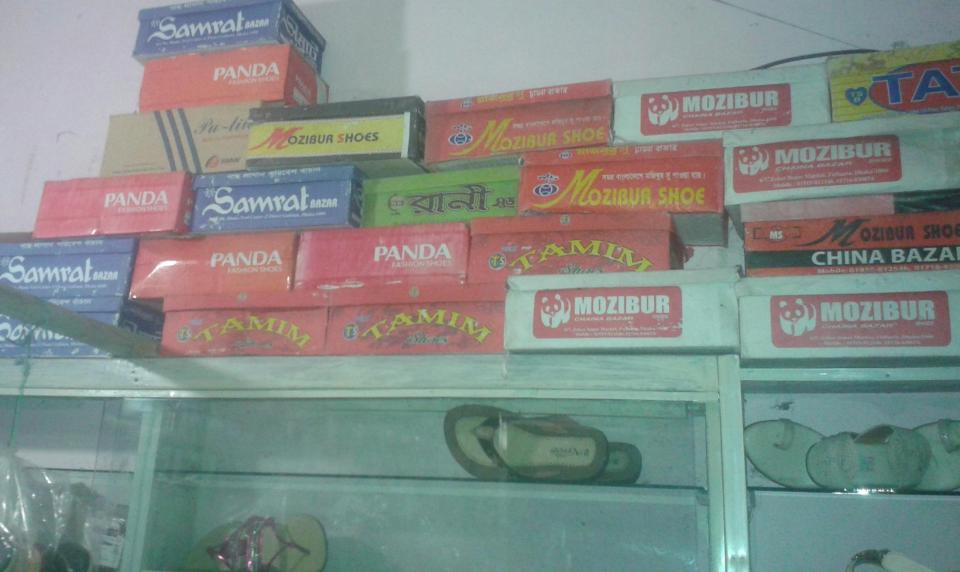

#### **Present Stock item**

#### **Proposed Item**

| Product name                                             | Amount   |
|----------------------------------------------------------|----------|
| বার্মিজ স্যান্ডেল লেডিস ও জেন্টস<br>(৩৫০ জোড়া * ৭০)     | 24,500   |
| শিশুদের জুতা ও সান্ডেল<br>(১০০ জোড়া*২৫০)                | 25,000   |
| লেডিস চামড়ার সান্ডেল<br>(১০০ জোড়া* ৩০০)                | 30,000   |
| লেডিস নরমাল সান্ডেল<br>(২০০ জোড়া*১৫০)                   | 30,000   |
| জেন্টস্ চামড়ার সান্ডেল <b>ও জুতা</b><br>(১৫০ জোড়া*৪০০) | 60,000   |
| জেন্টস চামড়ার নরমাল স্যান্ডেল (১০০*৩০০)                 | 30,000   |
| Total Present Stock                                      | 1,99,500 |