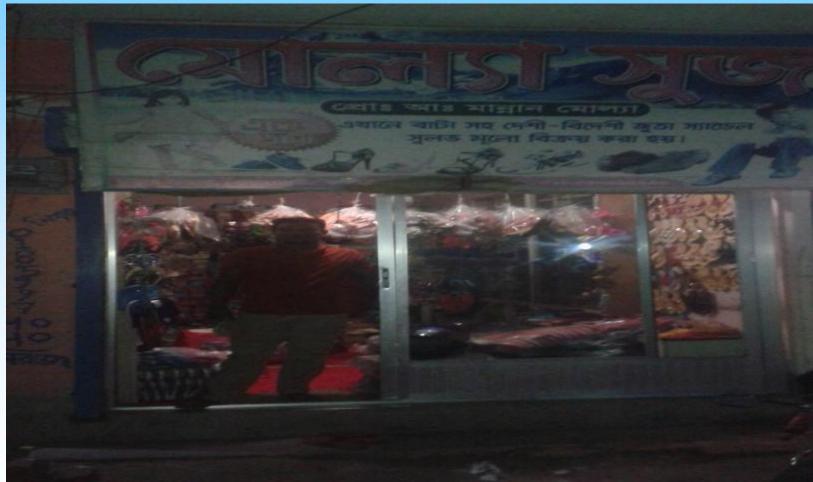

| Business Name                                                                          | : | Molla Shoe                                                                                            |
|----------------------------------------------------------------------------------------|---|-------------------------------------------------------------------------------------------------------|
| Address/ Location                                                                      | : | Chiter Bazar, Boalmari, Faridpur                                                                      |
| Total Investment in BDT                                                                | : | 309500/-                                                                                              |
| Financing                                                                              | : | Self BDT :249500 (from existing business) - 81%<br>Required Investment BDT : 60,000 (as equity) - 19% |
| Present salary/drawings from business (estimates)                                      | : | BDT 7,000                                                                                             |
| Proposed Salary                                                                        |   | BDT 7,000                                                                                             |
| Proposed Business % of<br>present gross profit margin<br>Estimated % of proposed gross | : | 20%<br>20%                                                                                            |
| profit margin                                                                          | : | 20%                                                                                                   |
| Agreed grace period                                                                    | : | 1 months                                                                                              |