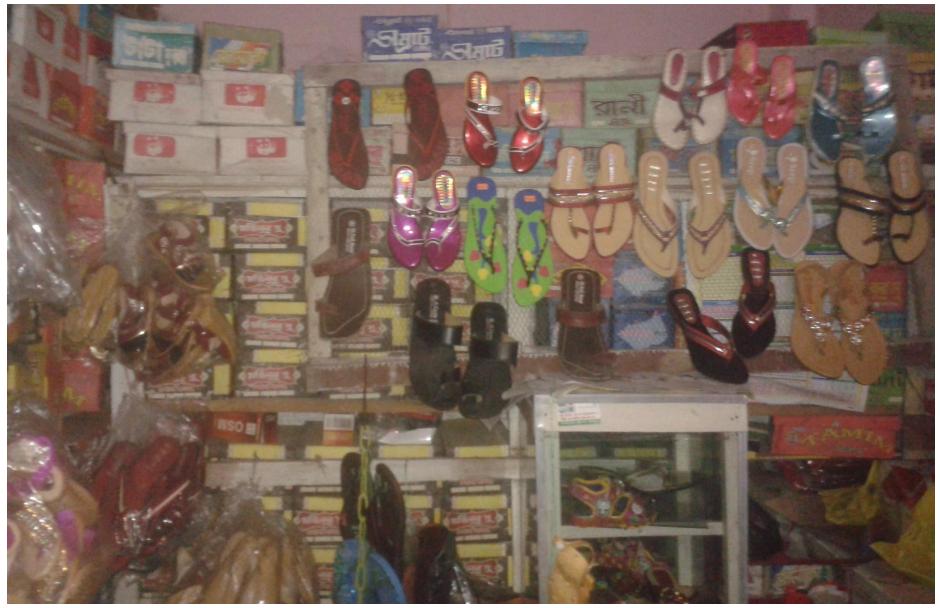

#### **Proposed Item**

| Product name                                             | Amount   |
|----------------------------------------------------------|----------|
| বার্মিজ স্যান্ডেল লেডিস ও জেন্টস<br>(৩৫০ জোড়া * ৭০)     | 24,500   |
| শিশুদের জুতা ও সান্ডেল<br>(১০০ জোড়া*২৫০)                | 25,000   |
| লেডিস চামড়ার সান্ডেল<br>(১০০ জোড়া* ৩০০)                | 30,000   |
| লেডিস নরমাল সান্ডেল<br>(২০০ জোড়া*১৫০)                   | 30,000   |
| জেন্টস্ চামড়ার সান্ডেল <b>ও জুতা</b><br>(১৫০ জোড়া*৪০০) | 60,000   |
| জেন্টস চামড়ার নরমাল স্যান্ডেল (১০০*৩০০)                 | 30,000   |
| Total Present Stock                                      | 1,99,500 |