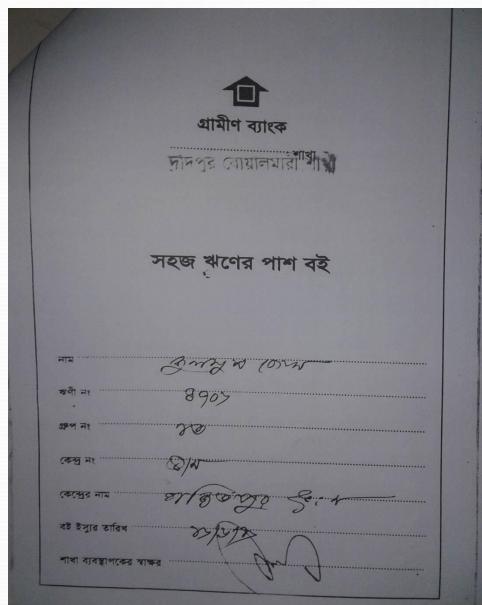

#### **BRIEF BIO OF THE PROPOSED NOBIN UDYOKTA**

| Name                                                                                                                                                      | :                                       | Mirajul Sheikh                                                                                                                                                                                              |  |  |
|-----------------------------------------------------------------------------------------------------------------------------------------------------------|-----------------------------------------|-------------------------------------------------------------------------------------------------------------------------------------------------------------------------------------------------------------|--|--|
| Age                                                                                                                                                       | :                                       | 15/06/1983 (34Years)                                                                                                                                                                                        |  |  |
| Marital status                                                                                                                                            | :                                       | married                                                                                                                                                                                                     |  |  |
| Children                                                                                                                                                  | :                                       | Two daughters                                                                                                                                                                                               |  |  |
| No. of siblings:                                                                                                                                          | :                                       | Three Brothers and One sister                                                                                                                                                                               |  |  |
| Parent's and GB related Info  (i) Who is GB member  (ii) Mother's name  (iii) Father's name  (iv) GB member's info                                        |                                         | Mother   Kulsum Begum  Razzak Sheikh  Member since: 24/07/2009  Branch: Bajitpur Boalmari -Faridpur, Centre no.4/m,  Group: 13  Loanee No. 4706 First loan: Tk. 6,000  Existing loan: Tk.0 Outstanding:Tk.0 |  |  |
| Further Information: (v) Who pays GB loan installment (vi) Mobile lady (vii) Grameen Education Loan (viii) Any other loan like GCCN, GKF etc. (ix) Others | : : : : : : : : : : : : : : : : : : : : | Father N/A N/A N/A N/A N/A                                                                                                                                                                                  |  |  |
| Education, till to date                                                                                                                                   | :                                       | Class Eight                                                                                                                                                                                                 |  |  |