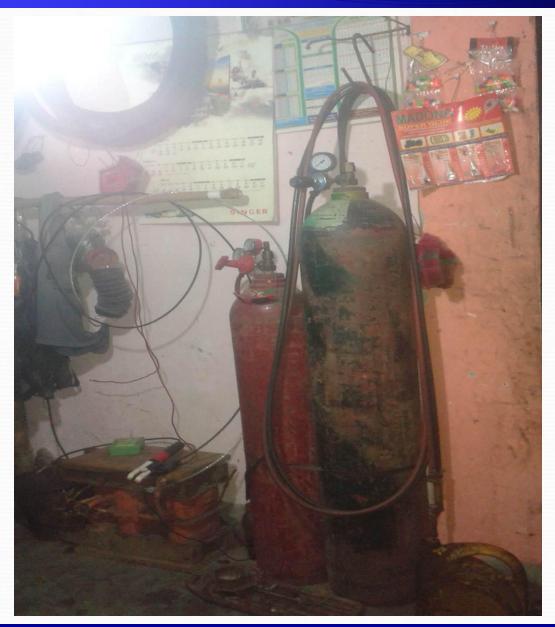

### PRESENT & PROPOSED INVESTMENT Breakdown

(Continued)

| Product name        | Amount |
|---------------------|--------|
| গ্যাস সিলিন্ডার     | 35,000 |
| এয়ার মেশিন         | 35,000 |
| ওয়েলিং মেশিন       | 3000   |
| সাইকেল এর টায়ার    | 5000   |
| রিং                 | 5000   |
| ভ্যান টায়ার        | 5000   |
| ব্যাটারীর পানি      | 5000   |
| অন্যান্য            | 10000  |
| Total Present Stock | 100300 |