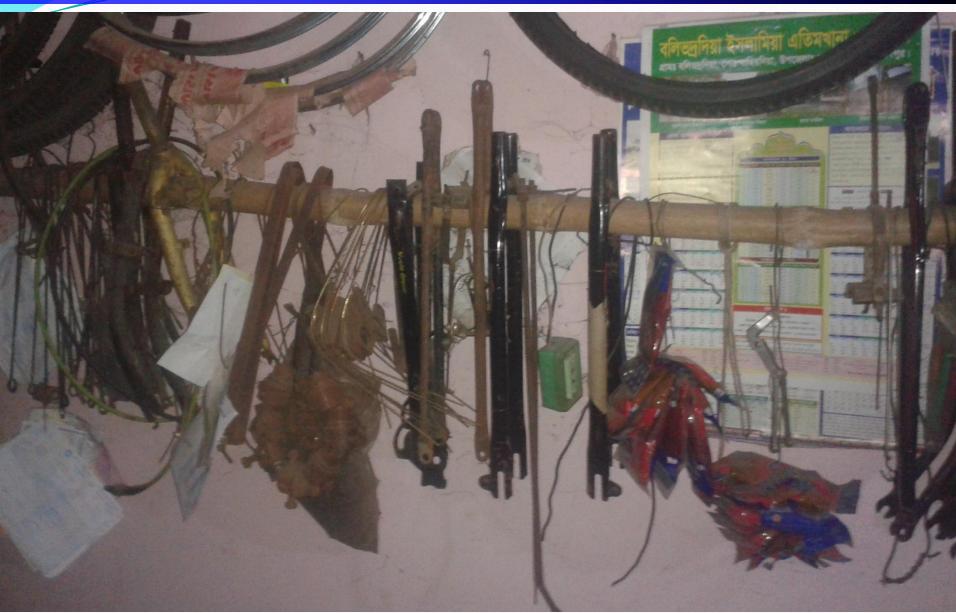

### PRESENT & PROPOSED INVESTMENT Breakdown

(Continued)

| Product name        | Amount |
|---------------------|--------|
| গ্যাস সিলিন্ডার     | 35,000 |
| এয়ার মেশিন         | 35,000 |
| ওয়েলিং মেশিন       | 3000   |
| সাইকেল এর টায়ার    | 5000   |
| রিং                 | 5000   |
| ভ্যান টায়ার        | 5000   |
| ব্যাটারীর পানি      | 5000   |
| অন্যান্য            | 10000  |
| Total Present Stock | 100300 |