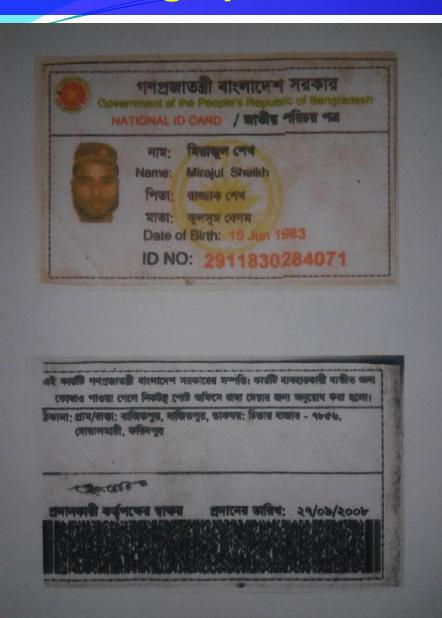

#### **BRIEF BIO OF THE PROPOSED NOBIN UDYOKTA**

| Name                                                                                                                                                      | :                                       | Mirajul Sheikh                                                                                                                                                                                              |  |  |
|-----------------------------------------------------------------------------------------------------------------------------------------------------------|-----------------------------------------|-------------------------------------------------------------------------------------------------------------------------------------------------------------------------------------------------------------|--|--|
| Age                                                                                                                                                       | :                                       | 15/06/1983 (34Years)                                                                                                                                                                                        |  |  |
| Marital status                                                                                                                                            | :                                       | married                                                                                                                                                                                                     |  |  |
| Children                                                                                                                                                  | :                                       | Two daughters                                                                                                                                                                                               |  |  |
| No. of siblings:                                                                                                                                          | :                                       | Three Brothers and One sister                                                                                                                                                                               |  |  |
| Parent's and GB related Info  (i) Who is GB member  (ii) Mother's name  (iii) Father's name  (iv) GB member's info                                        |                                         | Mother   Kulsum Begum  Razzak Sheikh  Member since: 24/07/2009  Branch: Bajitpur Boalmari -Faridpur, Centre no.4/m,  Group: 13  Loanee No. 4706 First loan: Tk. 6,000  Existing loan: Tk.0 Outstanding:Tk.0 |  |  |
| Further Information: (v) Who pays GB loan installment (vi) Mobile lady (vii) Grameen Education Loan (viii) Any other loan like GCCN, GKF etc. (ix) Others | : : : : : : : : : : : : : : : : : : : : | Father N/A N/A N/A N/A N/A                                                                                                                                                                                  |  |  |
| Education, till to date                                                                                                                                   | :                                       | Class Eight                                                                                                                                                                                                 |  |  |