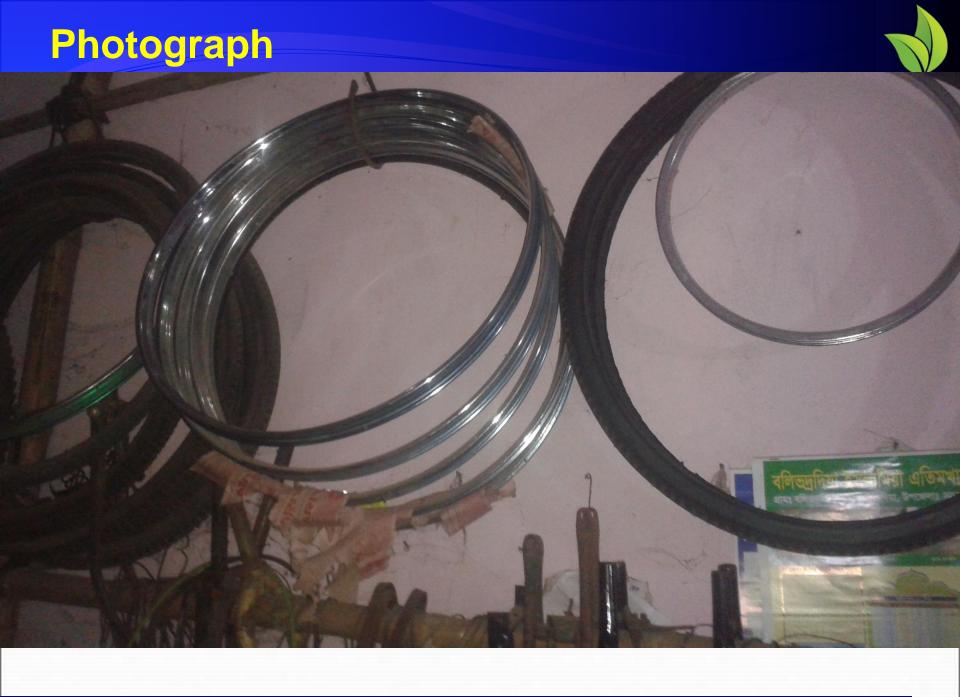

### PRESENT & PROPOSED INVESTMENT Breakdown

(Continued)

| Product name        | Amount |
|---------------------|--------|
| গ্যাস সিলিন্ডার     | 35,000 |
| এয়ার মেশিন         | 35,000 |
| ওয়েলিং মেশিন       | 3000   |
| সাইকেল এর টায়ার    | 5000   |
| রিং                 | 5000   |
| ভ্যান টায়ার        | 5000   |
| ব্যাটারীর পানি      | 5000   |
| অন্যান্য            | 10000  |
| Total Present Stock | 100300 |