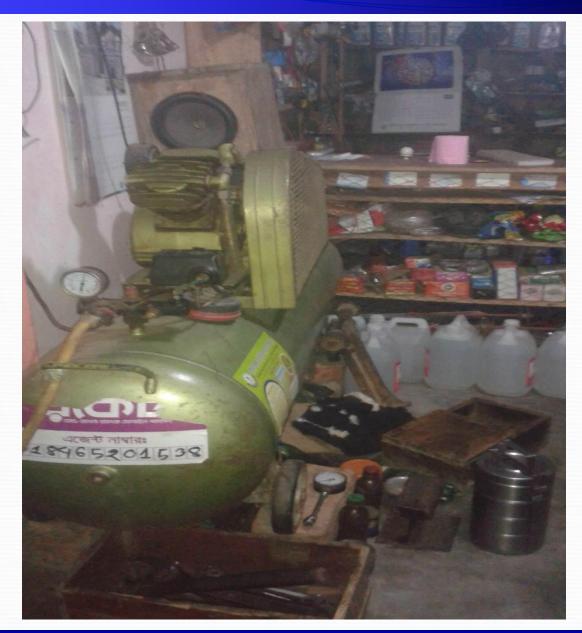

### PROPOSED BUSINESS Info.

| Business Name                                      | : | Mirajul Cycle Store.                                                                                      |
|----------------------------------------------------|---|-----------------------------------------------------------------------------------------------------------|
| Address/ Location                                  | : | Chiter Bazar,Boalmari ,Faridpur                                                                           |
| Total Investment in BDT                            | : | 175,000/-                                                                                                 |
| Financing                                          | : | Self BDT : 125,000/- (from existing business) - 71%<br>Required Investment BDT : 50,000 (as equity) - 29% |
| Present salary/drawings from business (estimates)  | : | BDT 7,000                                                                                                 |
| Proposed Salary                                    |   | BDT 7,000                                                                                                 |
| Proposed Business % of present gross profit margin | : | 25%                                                                                                       |
| Estimated % of proposed gross profit margin        | : | 25%                                                                                                       |
| Agreed grace period                                | : | 1 months                                                                                                  |

### PRESENT & PROPOSED INVESTMENT Breakdown

(Continued)

| Product name        | Amount |
|---------------------|--------|
| গ্যাস সিলিন্ডার     | 35,000 |
| এয়ার মেশিন         | 35,000 |
| ওয়েলিং মেশিন       | 3000   |
| সাইকেল এর টায়ার    | 5000   |
| রিং                 | 5000   |
| ভ্যান টায়ার        | 5000   |
| ব্যাটারীর পানি      | 5000   |
| অন্যান্য            | 10000  |
| Total Present Stock | 100300 |