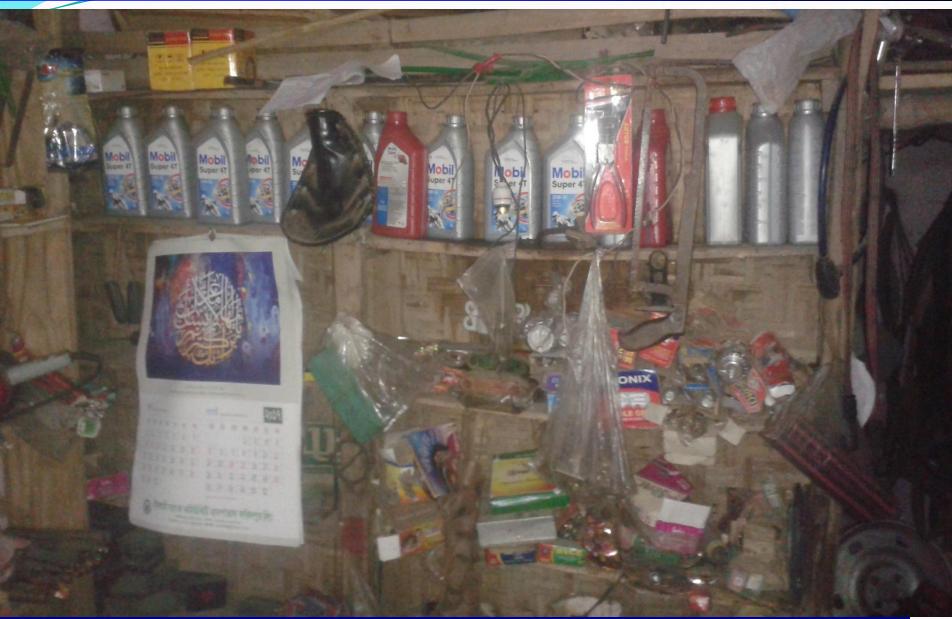

### PRESENT & PROPOSED INVESTMENT Breakdown

(Continued)

| Product name        | Amount |
|---------------------|--------|
| গ্যাস সিলিন্ডার     | 35,000 |
| এয়ার মেশিন         | 35,000 |
| ওয়েলিং মেশিন       | 3000   |
| সাইকেল এর টায়ার    | 5000   |
| রিং                 | 5000   |
| ভ্যান টায়ার        | 5000   |
| ব্যাটারীর পানি      | 5000   |
| অন্যান্য            | 10000  |
| Total Present Stock | 100300 |

#### **Proposed Item**

| Product Name  | Amount |
|---------------|--------|
| ভ্যান টায়ার  | 15,000 |
| সাইকেল টায়াব | 15,000 |
| রিং           | 14,000 |
| <u>कर्क</u>   | 6,000  |
| Total         | 50,000 |