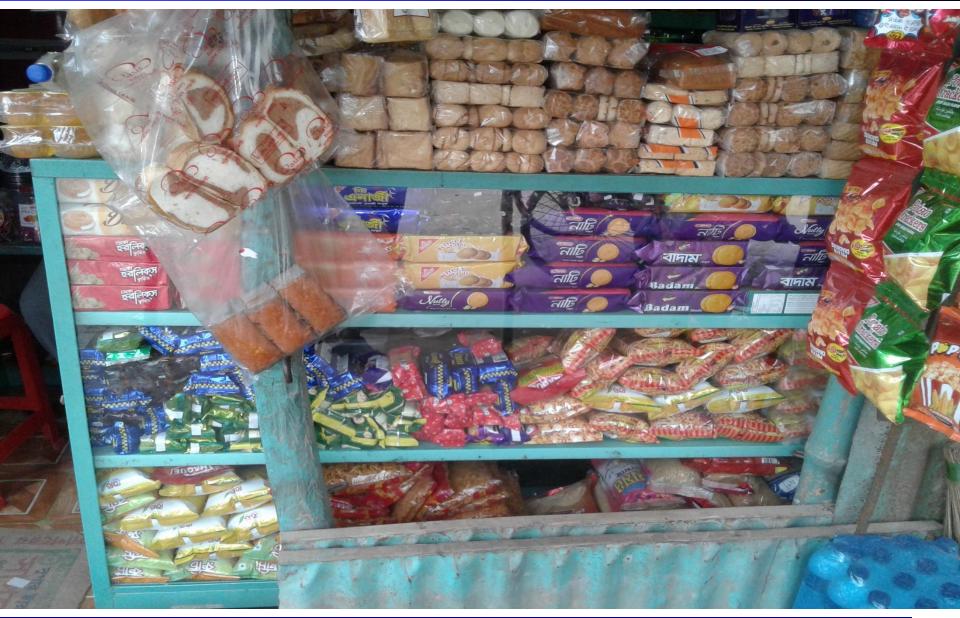

#### **Present Stock item**

| Product name                                 | Amount |
|----------------------------------------------|--------|
| Soap                                         | 12000  |
| Biscuit                                      | 10000  |
| Pepsi,7Up,Spreed And Others Water, ice-cream | 7000   |
| Pen, Khata, Patato                           | 9000   |
| All Oil                                      | 7000   |
| Tea, Egg, Milk                               | 5000   |
| Toothpaste                                   | 4000   |
| Ata                                          | 2600   |
| Snow+face powder                             | 8000   |
| Slot, Coal , Dal, Mombate                    | 6000   |
| Shampo+ditergent, Snow                       | 9000   |
| Mosla                                        | 4000   |
| Rice                                         | 4000   |
| Paper, Harpic                                | 3000   |
| Bekare Item                                  | 5000   |
| Others                                       | 8000   |
| Total Present Stock                          | 103600 |

#### **Proposed Item**

| Product Name                     | Amount |  |
|----------------------------------|--------|--|
| Soap,                            | 6000   |  |
| Pepsi,7Up,Speed,And Others Water | 10000  |  |
| Ice-Cream                        | 5000   |  |
| Biscuit                          | 6000   |  |
| Moyda                            | 6000   |  |
| Rice                             | 5000   |  |
| All Oil                          | 6000   |  |
| Snow+face powder                 | 6000   |  |
| Shampo+ditergent                 | 5000   |  |
| Bekare Item                      | 5000   |  |
| Total:                           | 60,000 |  |