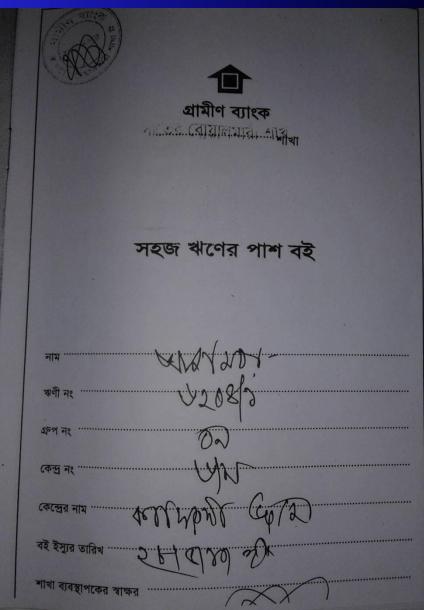

### **BRIEF BIO OF THE PROPOSED NOBIN UDYOKTA**

| Name                                                                                                                                                      | :                                       | Md. Murad Hossain                                                                                                                                                                                                                          |
|-----------------------------------------------------------------------------------------------------------------------------------------------------------|-----------------------------------------|--------------------------------------------------------------------------------------------------------------------------------------------------------------------------------------------------------------------------------------------|
| Age                                                                                                                                                       | :                                       | 18/06/1986                                                                                                                                                                                                                                 |
| Marital status                                                                                                                                            | :                                       | Unmarried                                                                                                                                                                                                                                  |
| Children                                                                                                                                                  | :                                       | N/A                                                                                                                                                                                                                                        |
| No. of siblings:                                                                                                                                          | :                                       | Three brothers And one sister                                                                                                                                                                                                              |
| Parent's and GB related Info  (i) Who is GB member  (ii) Mother's name  (iii) Father's name  (iv) GB member's info                                        |                                         | Mother  √ Father  Ajmera Begum  Md. Jakir Hossain  Member since: 13/01/1998  Branch: Satur Boalmary, Centre no.6/M, Group: 09  Loanee No. 6204/1 First loan: Tk. 8000  Total Amount Received: Tk. 0/-  Existing loan: Tk.0 Outstanding:Tk0 |
| Further Information: (v) Who pays GB loan installment (vi) Mobile lady (vii) Grameen Education Loan (viii) Any other loan like GCCN, GKF etc. (ix) Others | : : : : : : : : : : : : : : : : : : : : | NU<br>N/A<br>N/A<br>N/A<br>N/A                                                                                                                                                                                                             |
| Education, till to date                                                                                                                                   | :                                       | Class Ten                                                                                                                                                                                                                                  |