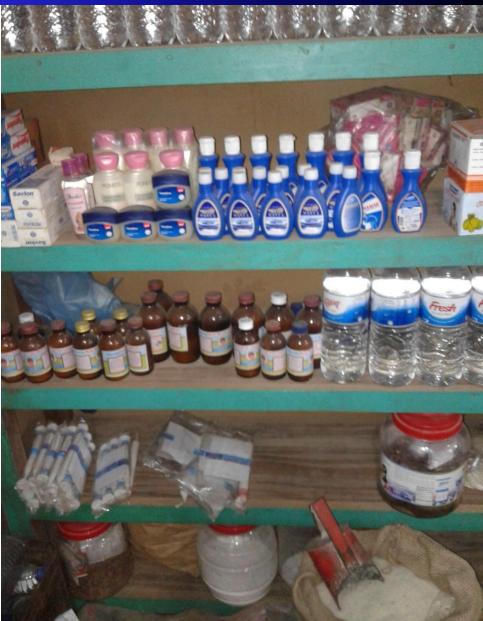

#### **Proposed Item**

| Product Name                     | Amount |  |
|----------------------------------|--------|--|
| Soap,                            | 6000   |  |
| Pepsi,7Up,Speed,And Others Water | 10000  |  |
| Ice-Cream                        | 5000   |  |
| Biscuit                          | 6000   |  |
| Moyda                            | 6000   |  |
| Rice                             | 5000   |  |
| All Oil                          | 6000   |  |
| Snow+face powder                 | 6000   |  |
| Shampo+ditergent                 | 5000   |  |
| Bekare Item                      | 5000   |  |
| Total:                           | 60,000 |  |