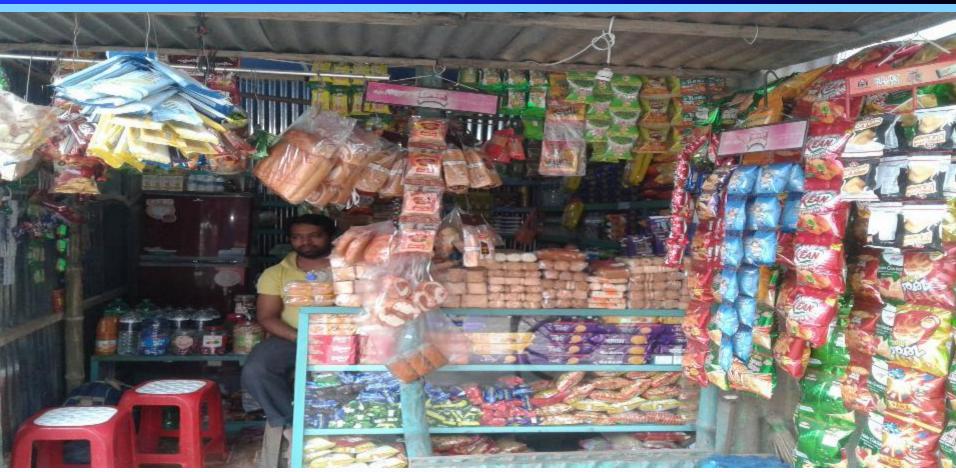

### PROPOSED BUSINESS Info.

| Business Name                                                                                  | : | Mayer Doya Store                                                                                       |
|------------------------------------------------------------------------------------------------|---|--------------------------------------------------------------------------------------------------------|
| Address/ Location                                                                              | : | Kaderdi, Boalmary, Foredpur.                                                                           |
| Total Investment in BDT                                                                        | : | 304600/-                                                                                               |
| Financing                                                                                      | : | Self BDT : 244600 (from existing business) - 80%<br>Required Investment BDT : 60,000 (as equity) - 20% |
| Present salary/drawings from business (estimates)                                              | : | BDT 8,000                                                                                              |
| Proposed Salary                                                                                |   | BDT 8,000                                                                                              |
| Proposed Business % of present gross profit margin Estimated % of proposed gross profit margin | : | 15%<br>15%                                                                                             |
| Agreed grace period                                                                            | : | 1 months                                                                                               |

#### **Present Stock item**

| Product name                                 | Amount |
|----------------------------------------------|--------|
| Soap                                         | 12000  |
| Biscuit                                      | 10000  |
| Pepsi,7Up,Spreed And Others Water, ice-cream | 7000   |
| Pen, Khata, Patato                           | 9000   |
| All Oil                                      | 7000   |
| Tea, Egg, Milk                               | 5000   |
| Toothpaste                                   | 4000   |
| Ata                                          | 2600   |
| Snow+face powder                             | 8000   |
| Slot, Coal , Dal, Mombate                    | 6000   |
| Shampo+ditergent, Snow                       | 9000   |
| Mosla                                        | 4000   |
| Rice                                         | 4000   |
| Paper, Harpic                                | 3000   |
| Bekare Item                                  | 5000   |
| Others                                       | 8000   |
| Total Present Stock                          | 103600 |