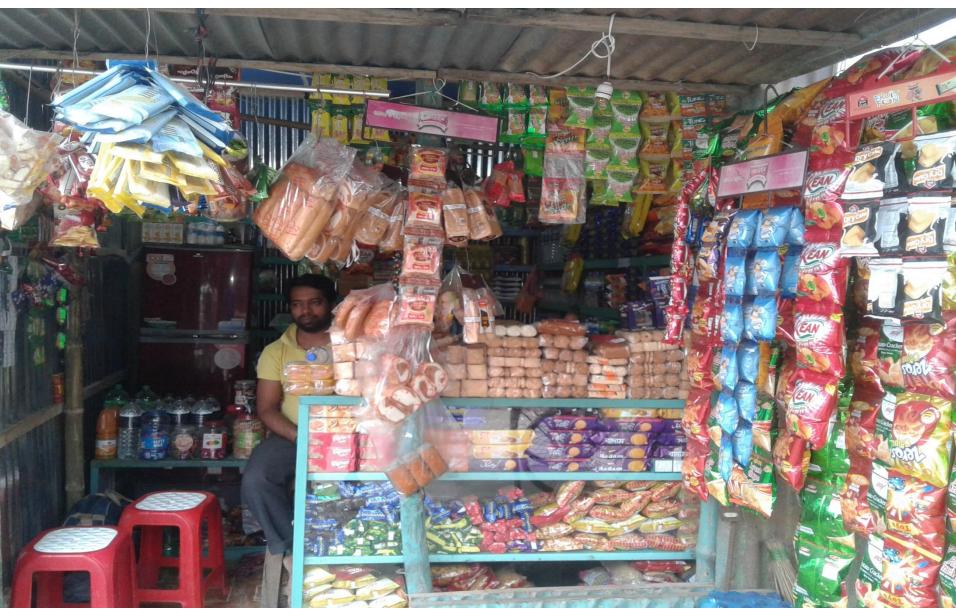

### PROPOSED BUSINESS Info.

| Business Name                                                                                  | : | Mayer Doya Store                                                                                       |
|------------------------------------------------------------------------------------------------|---|--------------------------------------------------------------------------------------------------------|
| Address/ Location                                                                              | : | Kaderdi, Boalmary, Foredpur.                                                                           |
| Total Investment in BDT                                                                        | : | 304600/-                                                                                               |
| Financing                                                                                      | : | Self BDT : 244600 (from existing business) - 80%<br>Required Investment BDT : 60,000 (as equity) - 20% |
| Present salary/drawings from business (estimates)                                              | : | BDT 8,000                                                                                              |
| Proposed Salary                                                                                |   | BDT 8,000                                                                                              |
| Proposed Business % of present gross profit margin Estimated % of proposed gross profit margin | : | 15%<br>15%                                                                                             |
| Agreed grace period                                                                            | : | 1 months                                                                                               |

#### **Present Stock item**

| Product name                                 | Amount |
|----------------------------------------------|--------|
| Soap                                         | 12000  |
| Biscuit                                      | 10000  |
| Pepsi,7Up,Spreed And Others Water, ice-cream | 7000   |
| Pen, Khata, Patato                           | 9000   |
| All Oil                                      | 7000   |
| Tea, Egg, Milk                               | 5000   |
| Toothpaste                                   | 4000   |
| Ata                                          | 2600   |
| Snow+face powder                             | 8000   |
| Slot, Coal , Dal, Mombate                    | 6000   |
| Shampo+ditergent, Snow                       | 9000   |
| Mosla                                        | 4000   |
| Rice                                         | 4000   |
| Paper, Harpic                                | 3000   |
| Bekare Item                                  | 5000   |
| Others                                       | 8000   |
| Total Present Stock                          | 103600 |