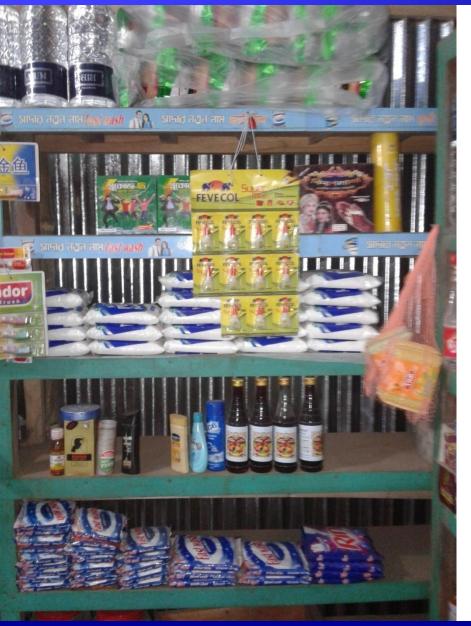

#### **Proposed Item**

| Product Name                     | Amount |  |
|----------------------------------|--------|--|
| Soap,                            | 6000   |  |
| Pepsi,7Up,Speed,And Others Water | 10000  |  |
| Ice-Cream                        | 5000   |  |
| Biscuit                          | 6000   |  |
| Moyda                            | 6000   |  |
| Rice                             | 5000   |  |
| All Oil                          | 6000   |  |
| Snow+face powder                 | 6000   |  |
| Shampo+ditergent                 | 5000   |  |
| Bekare Item                      | 5000   |  |
| Total:                           | 60,000 |  |