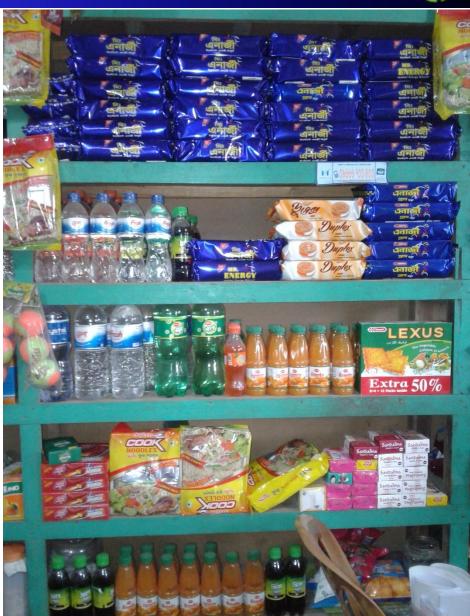

#### **Present Stock item**

| Product name                                 | Amount |
|----------------------------------------------|--------|
| Soap                                         | 12000  |
| Biscuit                                      | 10000  |
| Pepsi,7Up,Spreed And Others Water, ice-cream | 7000   |
| Pen, Khata, Patato                           | 9000   |
| All Oil                                      | 7000   |
| Tea, Egg, Milk                               | 5000   |
| Toothpaste                                   | 4000   |
| Ata                                          | 2600   |
| Snow+face powder                             | 8000   |
| Slot, Coal , Dal, Mombate                    | 6000   |
| Shampo+ditergent, Snow                       | 9000   |
| Mosla                                        | 4000   |
| Rice                                         | 4000   |
| Paper, Harpic                                | 3000   |
| Bekare Item                                  | 5000   |
| Others                                       | 8000   |
| Total Present Stock                          | 103600 |