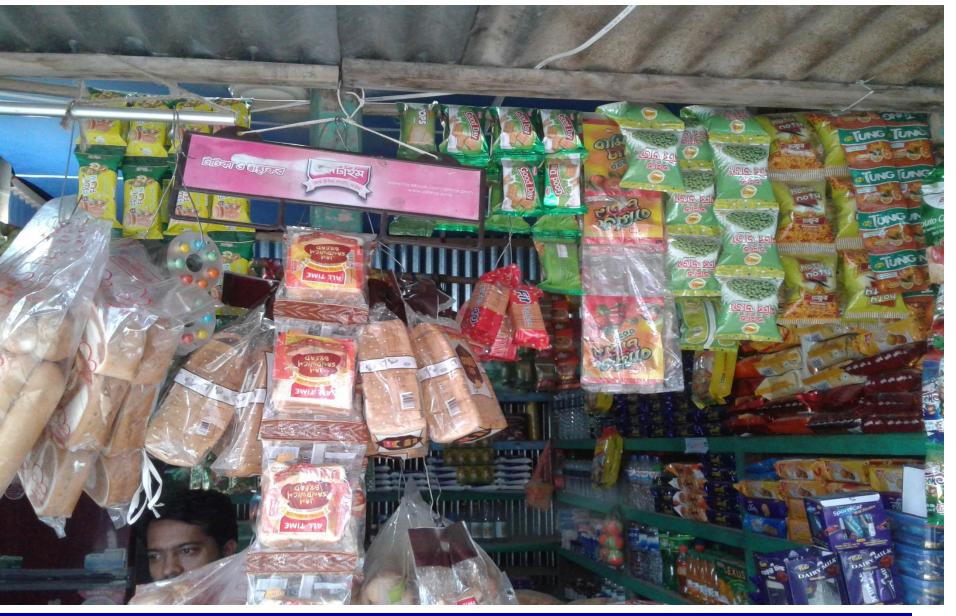

#### **Present Stock item**

| Product name                                 | Amount |
|----------------------------------------------|--------|
| Soap                                         | 12000  |
| Biscuit                                      | 10000  |
| Pepsi,7Up,Spreed And Others Water, ice-cream | 7000   |
| Pen, Khata, Patato                           | 9000   |
| All Oil                                      | 7000   |
| Tea, Egg, Milk                               | 5000   |
| Toothpaste                                   | 4000   |
| Ata                                          | 2600   |
| Snow+face powder                             | 8000   |
| Slot, Coal , Dal, Mombate                    | 6000   |
| Shampo+ditergent, Snow                       | 9000   |
| Mosla                                        | 4000   |
| Rice                                         | 4000   |
| Paper, Harpic                                | 3000   |
| Bekare Item                                  | 5000   |
| Others                                       | 8000   |
| Total Present Stock                          | 103600 |

#### **Proposed Item**

| Product Name                     | Amount |  |
|----------------------------------|--------|--|
| Soap,                            | 6000   |  |
| Pepsi,7Up,Speed,And Others Water | 10000  |  |
| Ice-Cream                        | 5000   |  |
| Biscuit                          | 6000   |  |
| Moyda                            | 6000   |  |
| Rice                             | 5000   |  |
| All Oil                          | 6000   |  |
| Snow+face powder                 | 6000   |  |
| Shampo+ditergent                 | 5000   |  |
| Bekare Item                      | 5000   |  |
| Total:                           | 60,000 |  |