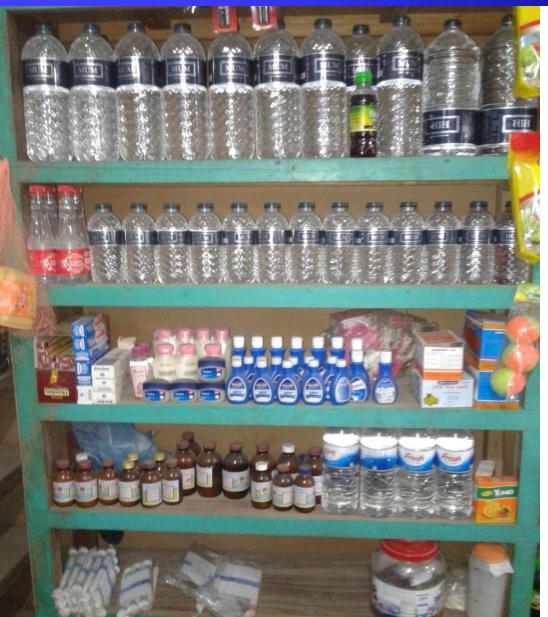

#### **Present Stock item**

| Product name                                 | Amount |
|----------------------------------------------|--------|
| Soap                                         | 12000  |
| Biscuit                                      | 10000  |
| Pepsi,7Up,Spreed And Others Water, ice-cream | 7000   |
| Pen, Khata, Patato                           | 9000   |
| All Oil                                      | 7000   |
| Tea, Egg, Milk                               | 5000   |
| Toothpaste                                   | 4000   |
| Ata                                          | 2600   |
| Snow+face powder                             | 8000   |
| Slot, Coal , Dal, Mombate                    | 6000   |
| Shampo+ditergent, Snow                       | 9000   |
| Mosla                                        | 4000   |
| Rice                                         | 4000   |
| Paper, Harpic                                | 3000   |
| Bekare Item                                  | 5000   |
| Others                                       | 8000   |
| Total Present Stock                          | 103600 |

#### **Proposed Item**

| Product Name                     | Amount |  |
|----------------------------------|--------|--|
| Soap,                            | 6000   |  |
| Pepsi,7Up,Speed,And Others Water | 10000  |  |
| Ice-Cream                        | 5000   |  |
| Biscuit                          | 6000   |  |
| Moyda                            | 6000   |  |
| Rice                             | 5000   |  |
| All Oil                          | 6000   |  |
| Snow+face powder                 | 6000   |  |
| Shampo+ditergent                 | 5000   |  |
| Bekare Item                      | 5000   |  |
| Total:                           | 60,000 |  |