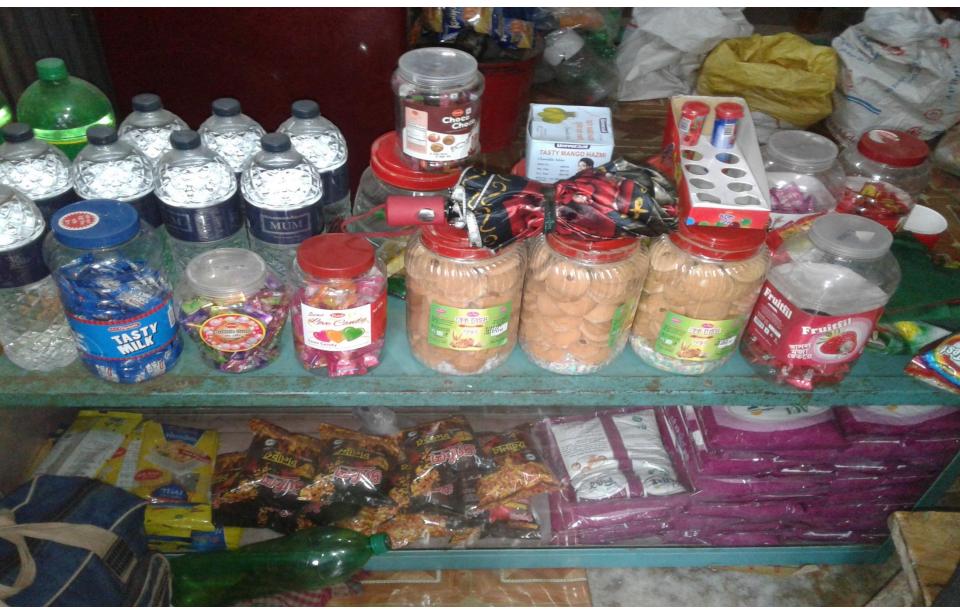

#### **Present Stock item**

| Product name                                 | Amount |
|----------------------------------------------|--------|
| Soap                                         | 12000  |
| Biscuit                                      | 10000  |
| Pepsi,7Up,Spreed And Others Water, ice-cream | 7000   |
| Pen, Khata, Patato                           | 9000   |
| All Oil                                      | 7000   |
| Tea, Egg, Milk                               | 5000   |
| Toothpaste                                   | 4000   |
| Ata                                          | 2600   |
| Snow+face powder                             | 8000   |
| Slot, Coal , Dal, Mombate                    | 6000   |
| Shampo+ditergent, Snow                       | 9000   |
| Mosla                                        | 4000   |
| Rice                                         | 4000   |
| Paper, Harpic                                | 3000   |
| Bekare Item                                  | 5000   |
| Others                                       | 8000   |
| Total Present Stock                          | 103600 |

#### **Proposed Item**

| Product Name                     | Amount |  |
|----------------------------------|--------|--|
| Soap,                            | 6000   |  |
| Pepsi,7Up,Speed,And Others Water | 10000  |  |
| Ice-Cream                        | 5000   |  |
| Biscuit                          | 6000   |  |
| Moyda                            | 6000   |  |
| Rice                             | 5000   |  |
| All Oil                          | 6000   |  |
| Snow+face powder                 | 6000   |  |
| Shampo+ditergent                 | 5000   |  |
| Bekare Item                      | 5000   |  |
| Total:                           | 60,000 |  |