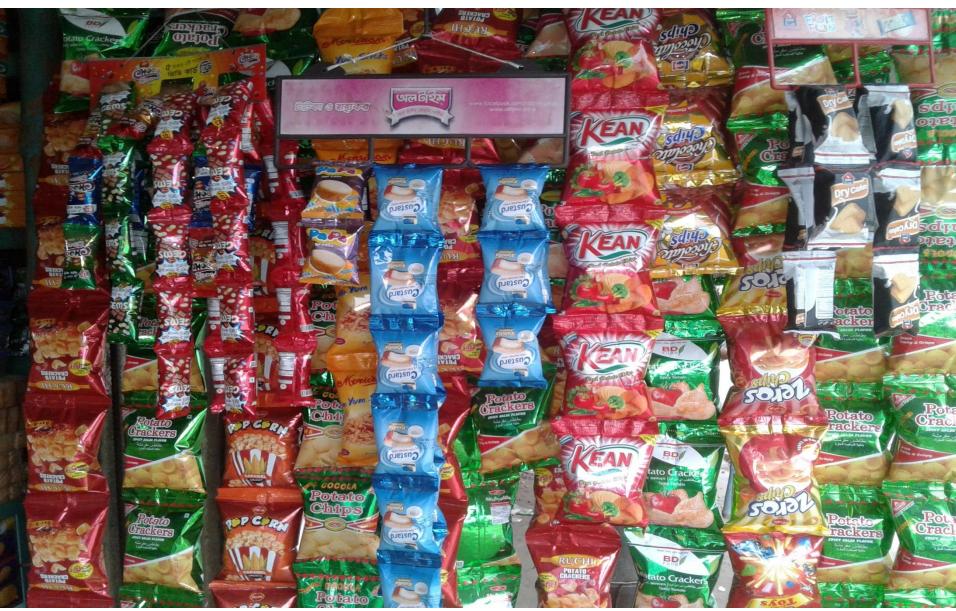

#### **Present Stock item**

| Product name                                 | Amount |
|----------------------------------------------|--------|
| Soap                                         | 12000  |
| Biscuit                                      | 10000  |
| Pepsi,7Up,Spreed And Others Water, ice-cream | 7000   |
| Pen, Khata, Patato                           | 9000   |
| All Oil                                      | 7000   |
| Tea, Egg, Milk                               | 5000   |
| Toothpaste                                   | 4000   |
| Ata                                          | 2600   |
| Snow+face powder                             | 8000   |
| Slot, Coal , Dal, Mombate                    | 6000   |
| Shampo+ditergent, Snow                       | 9000   |
| Mosla                                        | 4000   |
| Rice                                         | 4000   |
| Paper, Harpic                                | 3000   |
| Bekare Item                                  | 5000   |
| Others                                       | 8000   |
| Total Present Stock                          | 103600 |

#### **Proposed Item**

| Product Name                     | Amount |  |
|----------------------------------|--------|--|
| Soap,                            | 6000   |  |
| Pepsi,7Up,Speed,And Others Water | 10000  |  |
| Ice-Cream                        | 5000   |  |
| Biscuit                          | 6000   |  |
| Moyda                            | 6000   |  |
| Rice                             | 5000   |  |
| All Oil                          | 6000   |  |
| Snow+face powder                 | 6000   |  |
| Shampo+ditergent                 | 5000   |  |
| Bekare Item                      | 5000   |  |
| Total:                           | 60,000 |  |