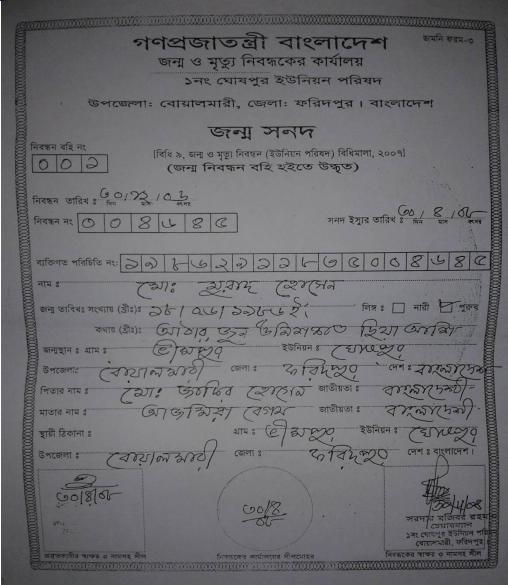

#### জাতীয় পৰিচিতি বিবৰণ

নাগ : মোঃ মুরাদ ছোসেন

Name : MD. MURAD HOSSIN

পিতা : মোঃ সাকিব হোসেন

মাজা : আদমিৰা বেগম

Date of Birth : 18-06-1986

NID No. : 19862617218000548

Blood Group :