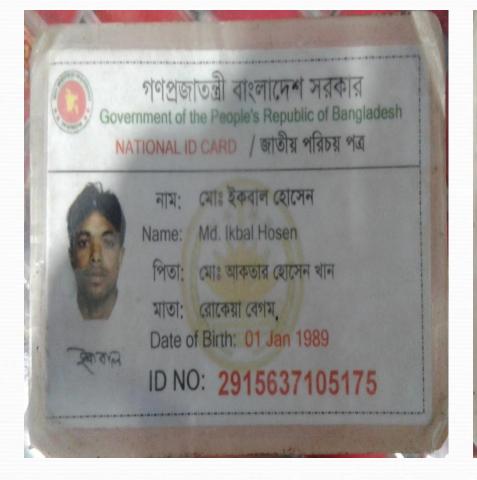

#### **BRIEF BIO OF THE PROPOSED NOBIN UDYOKTA**

| Name                                                                                                                                                                            | :                                       | Md. Ikbal Hosen                                                                                                                                                                                         |
|---------------------------------------------------------------------------------------------------------------------------------------------------------------------------------|-----------------------------------------|---------------------------------------------------------------------------------------------------------------------------------------------------------------------------------------------------------|
| Age                                                                                                                                                                             | :                                       | 01/01/1989                                                                                                                                                                                              |
| Marital status                                                                                                                                                                  | :                                       | Unmarried                                                                                                                                                                                               |
| Children                                                                                                                                                                        | :                                       | N/A.                                                                                                                                                                                                    |
| No. of siblings:                                                                                                                                                                | :                                       | Two Brothers & No Sisters.                                                                                                                                                                              |
| Parent's and GB related Info<br>(i) Who is GB member<br>(ii) Mother's name<br>(iii) Father's name<br>(iv) GB member's info                                                      | :                                       | MotherImage: FatherRokey Begum.Md.Akter Hossain Khan.Member since: 12/05/1996Branch: Sateir Boalmari, Centre no.29/m, Group: 08Loanee No.3648/1First Ioan: Tk. 6,000Existing Ioan: Tk.0Outstanding:Tk.0 |
| <i>Further Information:</i><br>(v) Who pays GB loan installment<br>(vi) Mobile lady<br>(vii) Grameen Education Loan<br>(viii) Any other loan like GCCN, GKF etc.<br>(ix) Others | ::::::::::::::::::::::::::::::::::::::: | N/A<br>N/A<br>N/A<br>N/A<br>N/A                                                                                                                                                                         |
| Education, till to date                                                                                                                                                         | :                                       | Class. Seven                                                                                                                                                                                            |