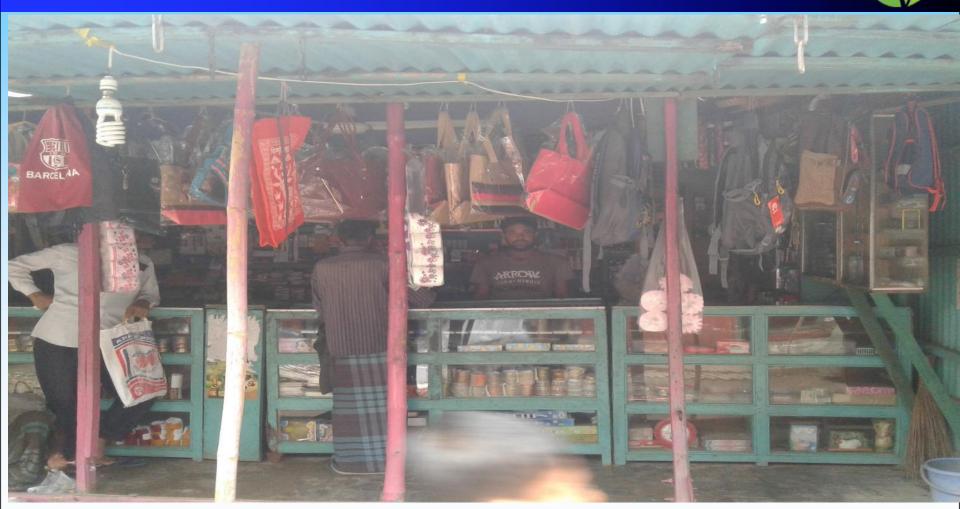

#### **PROPOSED BUSINESS Info.**

| Business Name                                                                                           | : | Khan Cosmetices.                                                                                          |
|---------------------------------------------------------------------------------------------------------|---|-----------------------------------------------------------------------------------------------------------|
| Address/ Location                                                                                       | : | Kaderdi Bazzar, Boalmari, Faridpur.                                                                       |
| Total Investment in BDT                                                                                 | : | 301,000/-                                                                                                 |
| Financing                                                                                               | : | Self BDT : 241,000/- (from existing business) - 80%<br>Required Investment BDT : 60,000 (as equity) - 20% |
| Present salary/drawings from business (estimates)                                                       | : | BDT 8,000                                                                                                 |
| Proposed Salary                                                                                         |   | BDT 8,000                                                                                                 |
| Proposed Business % of<br>present gross profit margin<br>Estimated % of proposed gross<br>profit margin | : | 10%<br>10%                                                                                                |
| Agreed grace period                                                                                     | : | 1 months                                                                                                  |