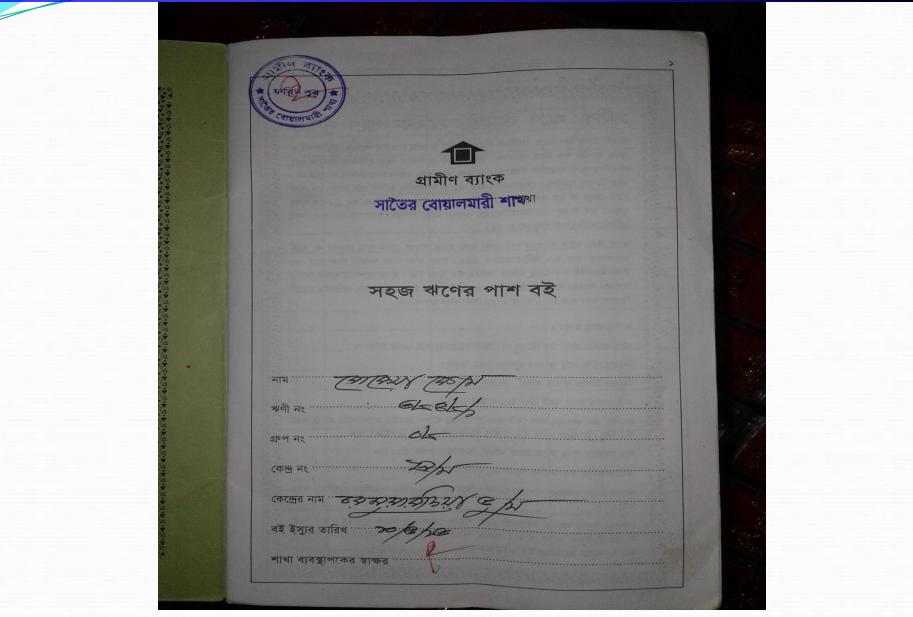

NU's mother has been a member of Grameen Bank (GB) Since 1996. At first her mother took a loan amount BDT 6,000 from Grameen Bank. She Invested the money in her husband's business. They gradually improved their life standard through GB loan.