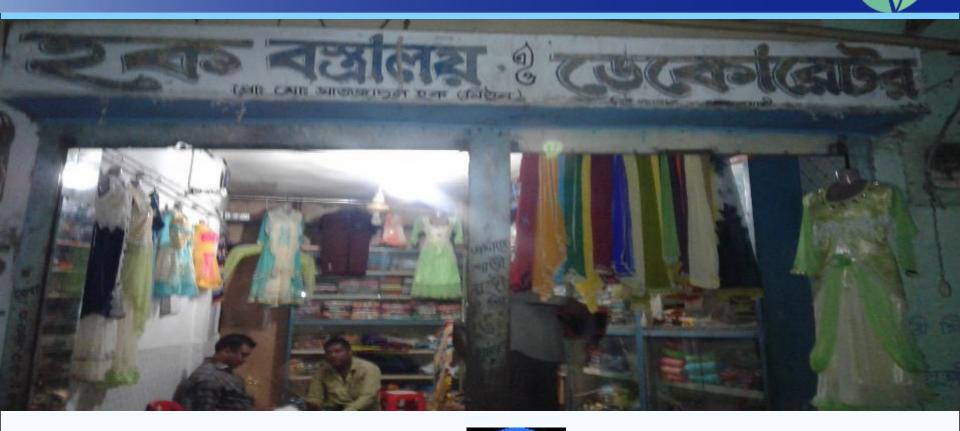

#### **PROPOSED BUSINESS Info.**

| Business Name                                            | : | Haque Bostraly                                                                                      |  |
|----------------------------------------------------------|---|-----------------------------------------------------------------------------------------------------|--|
| Address/ Location                                        | : | Citar Bazar, Boalmari, Foredpur.                                                                    |  |
| Total Investment in BDT                                  | : | 372000/=                                                                                            |  |
| Financing                                                | : | Self BDT 302000 /=(from existing business) – 81%<br>Required Investment BDT 70,000 (as equity) -19% |  |
| Present salary/drawings from business (estimates)        | : | 9,000                                                                                               |  |
| Proposed Salary                                          |   | 9,000                                                                                               |  |
| i. Proposed Business % of<br>present gross profit margin | : | 15%                                                                                                 |  |
| ii. Estimated % of proposed gross profit margin          | : | 15%                                                                                                 |  |
| iii. Agreed grace period                                 | : | 1months                                                                                             |  |
| iv. In future risk mgt. plan (from fire, disaster etc.)  | : | N/A                                                                                                 |  |

### 🗖 বোয়ালমারী, ফরিদপুর (অঞ্চল-৫)।

- 🔳 ইউনিটইনচার্জ
- 🗖 মোঃসাইফুলইসলাম
- প্রত্যায়নকারী

আমিনিম্ন স্বাক্ষরকারী এই মর্মেপ্রত্যয়নকরিতেছি যে, নবীন উদ্যোক্তা জনাব মোঃ সাজ্জাদুল হকএর"হক বস্ত্রালয়" প্রজেক্টি আমিসরেজমিনেযাচাইকরে দেখেছি যে উক্ত প্রজেক্টি তারনিজস্ব জায়গায়অবস্থিত।