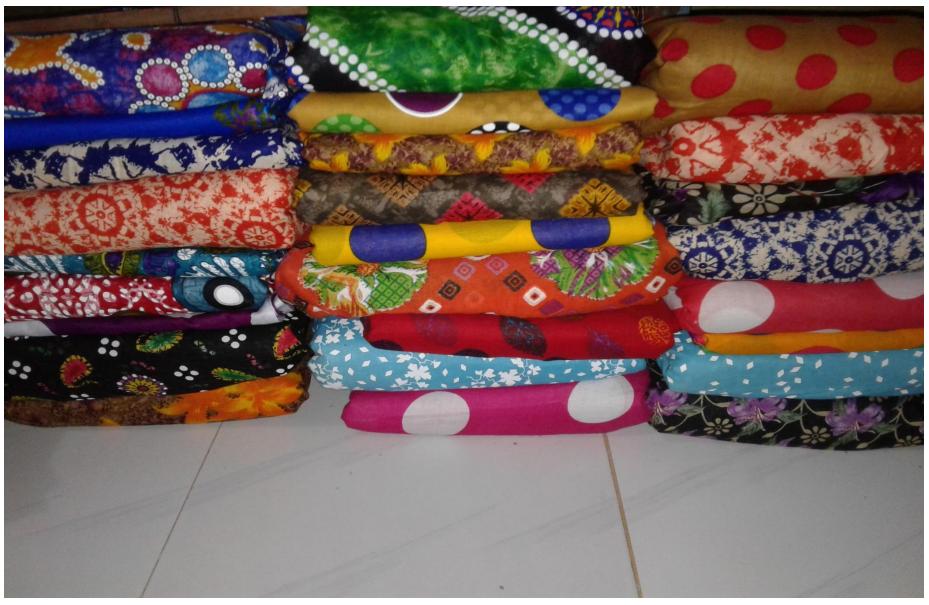

# (Continued)

| Present Stock items        |        |  |
|----------------------------|--------|--|
| Product name with quantity | Amount |  |
| Shari                      | 150000 |  |
| Clothe                     | 15000  |  |
| Lunge                      | 30000  |  |
| Sendo Genji                | 5000   |  |
| Three Piece                | 20000  |  |
| Gamcha                     | 8000   |  |
| Baby Dress                 | 10000  |  |
| Jeans Pant                 | 10000  |  |
| Genji                      | 6000   |  |
| Shirt                      | 7000   |  |
| Orna                       | 6000   |  |
| Tayjar                     | 5000   |  |
| Others                     | 10000  |  |
| Total Present Stock        | 282000 |  |

| Proposed Stock items       |        |  |
|----------------------------|--------|--|
| Product name with quantity | Amount |  |
| Shari                      | 30000  |  |
| Three Piece                | 20000  |  |
| Lunge                      | 10000  |  |
| Clothe                     | 10000  |  |
| Total Proposed Item Stock  | 70000  |  |