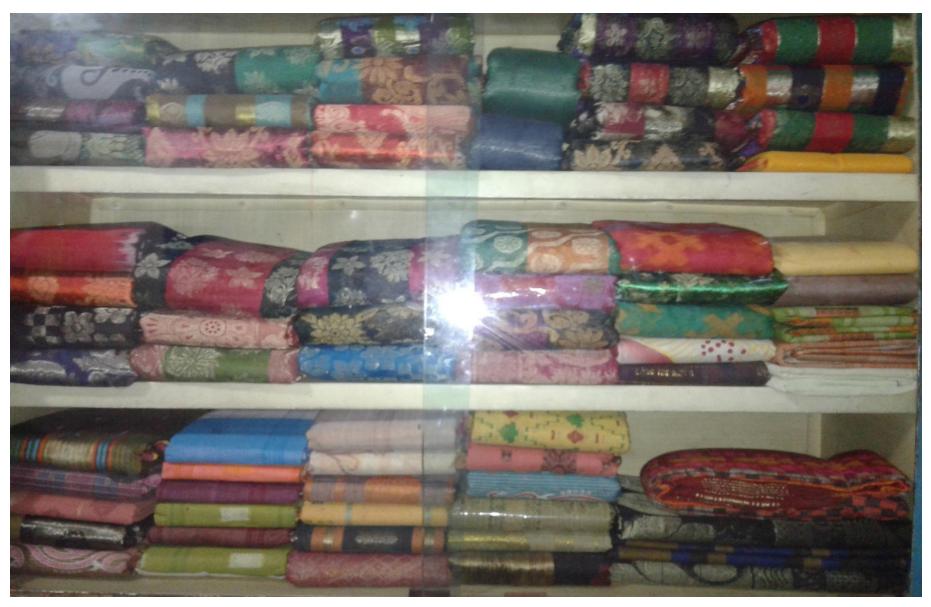

# (Continued)

| Present Stock items        |        |  |
|----------------------------|--------|--|
| Product name with quantity | Amount |  |
| Shari                      | 150000 |  |
| Clothe                     | 15000  |  |
| Lunge                      | 30000  |  |
| Sendo Genji                | 5000   |  |
| Three Piece                | 20000  |  |
| Gamcha                     | 8000   |  |
| Baby Dress                 | 10000  |  |
| Jeans Pant                 | 10000  |  |
| Genji                      | 6000   |  |
| Shirt                      | 7000   |  |
| Orna                       | 6000   |  |
| Tayjar                     | 5000   |  |
| Others                     | 10000  |  |
| Total Present Stock        | 282000 |  |

| Proposed Stock items       |        |  |
|----------------------------|--------|--|
| Product name with quantity | Amount |  |
| Shari                      | 30000  |  |
| Three Piece                | 20000  |  |
| Lunge                      | 10000  |  |
| Clothe                     | 10000  |  |
| Total Proposed Item Stock  | 70000  |  |