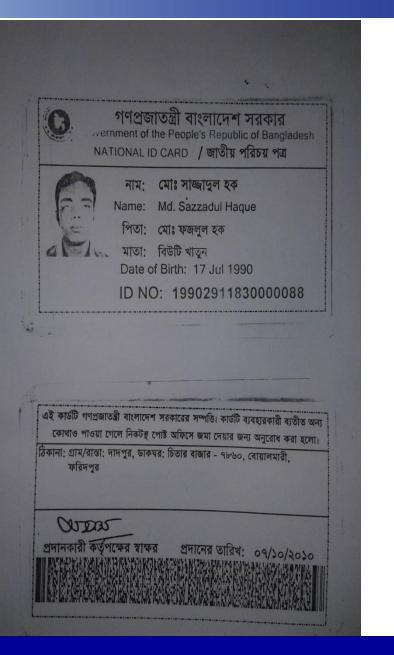

#### BRIEF BIO OF THE PROPOSED NOBIN UDYOKTA

| Name                                                                                                                                                                                                                                                                                   | : | Md: Sazzadul Haque                                                                                                                                                                                            |
|----------------------------------------------------------------------------------------------------------------------------------------------------------------------------------------------------------------------------------------------------------------------------------------|---|---------------------------------------------------------------------------------------------------------------------------------------------------------------------------------------------------------------|
| Age                                                                                                                                                                                                                                                                                    | : | 17/7/1990                                                                                                                                                                                                     |
| Marital status                                                                                                                                                                                                                                                                         | : | Unmarried                                                                                                                                                                                                     |
| Children                                                                                                                                                                                                                                                                               | : | N/a                                                                                                                                                                                                           |
| No. of siblings:                                                                                                                                                                                                                                                                       | : | Brothers- 02 Sister - 01                                                                                                                                                                                      |
| Parent's and GB related Info<br>(i) Who is GB member<br>(ii) Mother's name<br>(iii) Father's name<br>(iv) GB member's info<br>Further Information:<br>(v) Who pays GB Ioan installment<br>(vi) Mobile Iady<br>(vii) Grameen Education Loan<br>(viii)Any other Ioan like GCCN, GKF etc. |   | Mother Father<br>Beauty Khatun<br>Md. Foziul Haque<br>Branch- Dadpur, Center- 3/m ,Group-07 Loanee no-<br>1498 Since14-09-1996 First Ioan: 5000 Existing Ioan-<br>Nill Outstanding: Nill<br>N/A<br>N/A<br>N/A |
| Education                                                                                                                                                                                                                                                                              | : | Horns                                                                                                                                                                                                         |