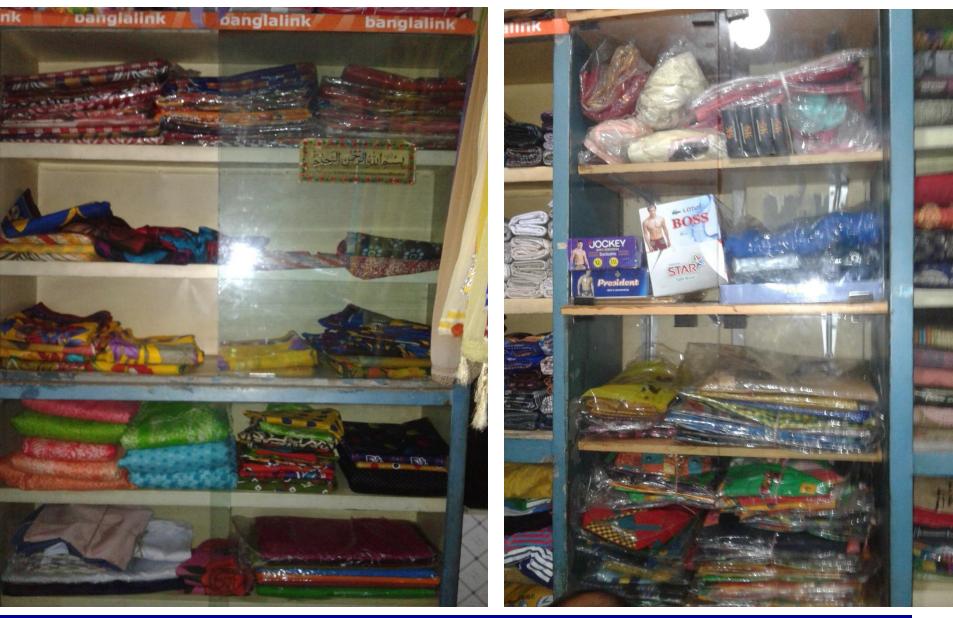

# (Continued)

| Present Stock items        |        |  |
|----------------------------|--------|--|
| Product name with quantity | Amount |  |
| Shari                      | 150000 |  |
| Clothe                     | 15000  |  |
| Lunge                      | 30000  |  |
| Sendo Genji                | 5000   |  |
| Three Piece                | 20000  |  |
| Gamcha                     | 8000   |  |
| Baby Dress                 | 10000  |  |
| Jeans Pant                 | 10000  |  |
| Genji                      | 6000   |  |
| Shirt                      | 7000   |  |
| Orna                       | 6000   |  |
| Tayjar                     | 5000   |  |
| Others                     | 10000  |  |
| Total Present Stock        | 282000 |  |

| Proposed Stock items       |        |  |
|----------------------------|--------|--|
| Product name with quantity | Amount |  |
| Shari                      | 30000  |  |
| Three Piece                | 20000  |  |
| Lunge                      | 10000  |  |
| Clothe                     | 10000  |  |
| Total Proposed Item Stock  | 70000  |  |