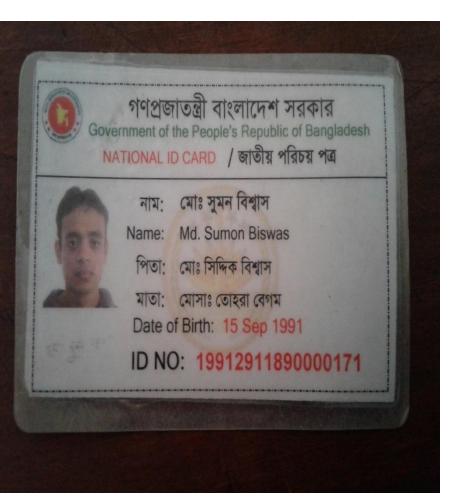

#### BRIEF BIO OF THE PROPOSED NOBIN UDYOKTA

| Name                                                                                                                                                                                                                                                         | : | Md: Sumon Biswas                                                                                                                                                                                                           |
|--------------------------------------------------------------------------------------------------------------------------------------------------------------------------------------------------------------------------------------------------------------|---|----------------------------------------------------------------------------------------------------------------------------------------------------------------------------------------------------------------------------|
| Age                                                                                                                                                                                                                                                          | : | 15/9/1991                                                                                                                                                                                                                  |
| Marital status                                                                                                                                                                                                                                               | : | Unmarried                                                                                                                                                                                                                  |
| Children                                                                                                                                                                                                                                                     | : | N/A                                                                                                                                                                                                                        |
| No. of siblings:                                                                                                                                                                                                                                             | : | Brothers- 04 Sister - 0                                                                                                                                                                                                    |
| Parent's and GB related Info (i) Who is GB member (ii) Mother's name (iii) Father's name (iv) GB member's info  Further Information: (v) Who pays GB loan installment (vi) Mobile lady (vii) Grameen Education Loan (viii)Any other loan like GCCN, GKF etc. |   | Mother Father  Mst. Tohura Begum  Md. Siddik Biswas  Branch- Satur Boalmari, Center- 29/m ,Group-08, Loanee no-3648/1, Member Since 15/04/1992 First Ioan: 4000 Existing Ioan- Nill Outstanding: Nill- N/U N/A N/A N/A N/A |
| Education                                                                                                                                                                                                                                                    | : | Class : HSc                                                                                                                                                                                                                |