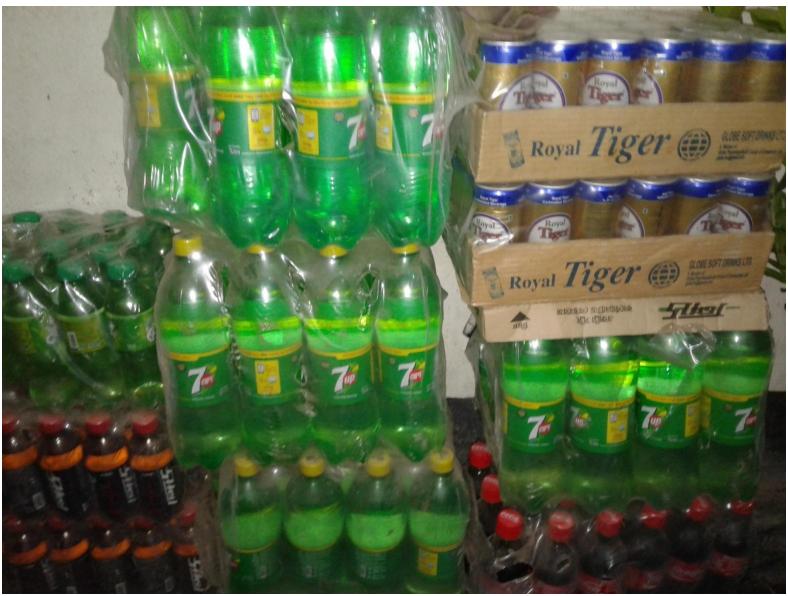

# PRESENT & PROPOSED INVESTMENT Breakdown (Continued)

| Present Stock items               |        |  |  |  |  |
|-----------------------------------|--------|--|--|--|--|
| Product name with quantity        | Amount |  |  |  |  |
| Moyda(6Bosta*2280)                | 13680  |  |  |  |  |
| Rice(4Bosta*1450)                 | 5800   |  |  |  |  |
| Pepsi,7Up,Spreed And Others Water | 15,000 |  |  |  |  |
| Dodhe                             | 6000   |  |  |  |  |
| Soyben Oil(1Dram*13500)           | 13500  |  |  |  |  |
| Solt(1Bosta*420)                  | 420    |  |  |  |  |
| Dodhe Cup                         | 8000   |  |  |  |  |
| Dal(1Bosta*4400)                  | 4400   |  |  |  |  |
| Potato(2 Bosta*600)               | 1200   |  |  |  |  |
| Onion,Garlic                      | 3000   |  |  |  |  |
| Sweet                             | 1500   |  |  |  |  |
| Mosla                             | 8000   |  |  |  |  |
| Others                            | 10000  |  |  |  |  |
| Total Present Stock               | 90500  |  |  |  |  |

| Proposed Stock items             |        |  |  |  |  |
|----------------------------------|--------|--|--|--|--|
| Product name with quantity       | Amount |  |  |  |  |
| Pepsi,7Up,Speed,And Others Water | 10000  |  |  |  |  |
| Rice(6Bosta(kG)*1450)            | 8700   |  |  |  |  |
| Soyben Oil(1 Dram *13500)        | 13500  |  |  |  |  |
| Sweet                            | 10000  |  |  |  |  |
| Dal(2Bosta*4400)                 | 8800   |  |  |  |  |
| Moyda(5Bosta*2280)               | 11400  |  |  |  |  |
| Mosla                            | 4000   |  |  |  |  |
| Dodhe Cup                        | 3600   |  |  |  |  |
| Total Proposed Item              | 70,000 |  |  |  |  |