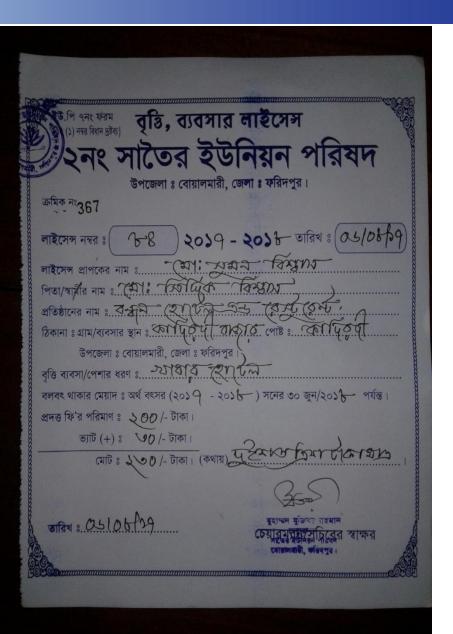

#### BRIEF BIO OF THE PROPOSED NOBIN UDYOKTA

(Continued)

| Present Occupation                      | : | Hotel Business.                                                                                   |
|-----------------------------------------|---|---------------------------------------------------------------------------------------------------|
| Trade License No-                       |   | 84                                                                                                |
| <b>Business Experiences</b>             | : | 06Years                                                                                           |
| Other Own/Family Sources of Income      | : | Father is doing Agricultural work One Brother is in service, Two Brother are engaged in Business. |
| Other Own/Family Sources of Liabilities | : | N/A                                                                                               |
| NU Contact info.                        |   | 01713825396                                                                                       |
| NU Project<br>Source/Reference          | : | Boalmari, Faridpur                                                                                |

### PROPOSED BUSINESS Info.

| Business Name                                           | : | Bandhon Hotel and restaurant                                                                    |  |  |
|---------------------------------------------------------|---|-------------------------------------------------------------------------------------------------|--|--|
| Address/ Location                                       | : | Kadirdi Bazar, Boalmari , Faridpur.                                                             |  |  |
| Total Investment in BDT                                 | : | 362000/=                                                                                        |  |  |
| Financing                                               | : | Self BDT 292000/=(from existing business) - 81% Required Investment BDT 70,000 (as equity) -19% |  |  |
| Present salary/drawings from business (estimates)       |   | 9,000                                                                                           |  |  |
| Proposed Salary                                         |   | 9,000                                                                                           |  |  |
| i. Proposed Business % of present gross profit margin   | : | 20%                                                                                             |  |  |
| ii. Estimated % of proposed gross profit margin         | : | 20%                                                                                             |  |  |
| iii. Agreed grace period                                | : | 1 month                                                                                         |  |  |
| iv. In future risk mgt. plan (from fire, disaster etc.) | : | N/A                                                                                             |  |  |
|                                                         |   |                                                                                                 |  |  |