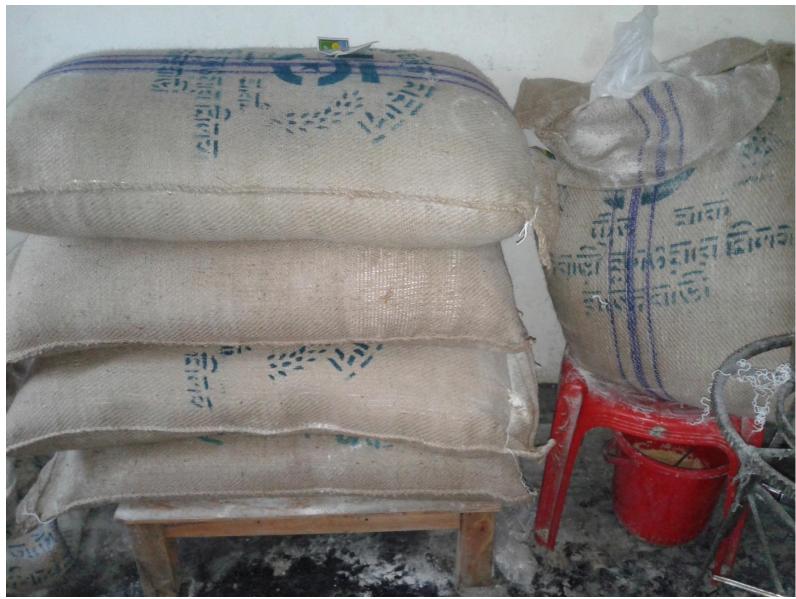

# PRESENT & PROPOSED INVESTMENT Breakdown (Continued)

| Present Stock items               |        |  |  |  |  |
|-----------------------------------|--------|--|--|--|--|
| Product name with quantity        | Amount |  |  |  |  |
| Moyda(6Bosta*2280)                | 13680  |  |  |  |  |
| Rice(4Bosta*1450)                 | 5800   |  |  |  |  |
| Pepsi,7Up,Spreed And Others Water | 15,000 |  |  |  |  |
| Dodhe                             | 6000   |  |  |  |  |
| Soyben Oil(1Dram*13500)           | 13500  |  |  |  |  |
| Solt(1Bosta*420)                  | 420    |  |  |  |  |
| Dodhe Cup                         | 8000   |  |  |  |  |
| Dal(1Bosta*4400)                  | 4400   |  |  |  |  |
| Potato(2 Bosta*600)               | 1200   |  |  |  |  |
| Onion,Garlic                      | 3000   |  |  |  |  |
| Sweet                             | 1500   |  |  |  |  |
| Mosla                             | 8000   |  |  |  |  |
| Others                            | 10000  |  |  |  |  |
| Total Present Stock               | 90500  |  |  |  |  |

| Proposed Stock items             |        |  |  |  |  |
|----------------------------------|--------|--|--|--|--|
| Product name with quantity       | Amount |  |  |  |  |
| Pepsi,7Up,Speed,And Others Water | 10000  |  |  |  |  |
| Rice(6Bosta(kG)*1450)            | 8700   |  |  |  |  |
| Soyben Oil(1 Dram *13500)        | 13500  |  |  |  |  |
| Sweet                            | 10000  |  |  |  |  |
| Dal(2Bosta*4400)                 | 8800   |  |  |  |  |
| Moyda(5Bosta*2280)               | 11400  |  |  |  |  |
| Mosla                            | 4000   |  |  |  |  |
| Dodhe Cup                        | 3600   |  |  |  |  |
| Total Proposed Item              | 70,000 |  |  |  |  |