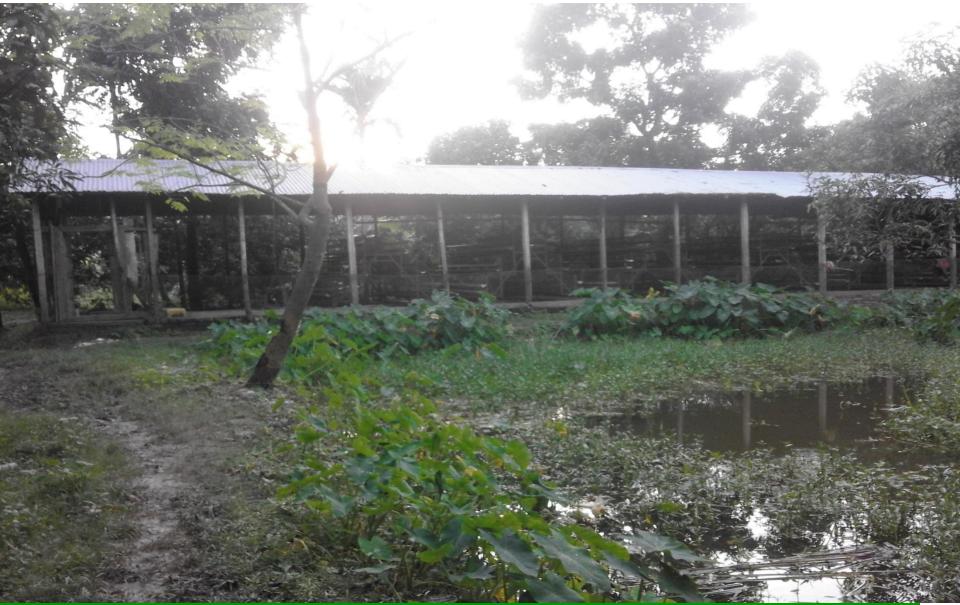

#### **PROPOSED BUSINESS Info.**

| Business Name                                            | : | Taifi Poultry Farm                                                                                 |
|----------------------------------------------------------|---|----------------------------------------------------------------------------------------------------|
| Address/ Location                                        | : | Dauki , Rajbari,                                                                                   |
| Total Investment in BDT                                  | : | Tk.2,60,000                                                                                        |
| Financing                                                | • | Self BDT : 2,00,000 (from existing business)- 77%Required Investment BDT : 60,000 (as equity)- 23% |
| Present salary/drawings from business (estimates)        | • | BDT 7,000                                                                                          |
| Proposed Salary                                          |   | BDT 7,000                                                                                          |
| i. Proposed Business % of<br>present gross profit margin | : | 20%                                                                                                |
| ii. Estimated % of proposed gross profit margin          | : | 20%                                                                                                |
| iii. Agreed grace period                                 | : | 1 months                                                                                           |
|                                                          |   |                                                                                                    |