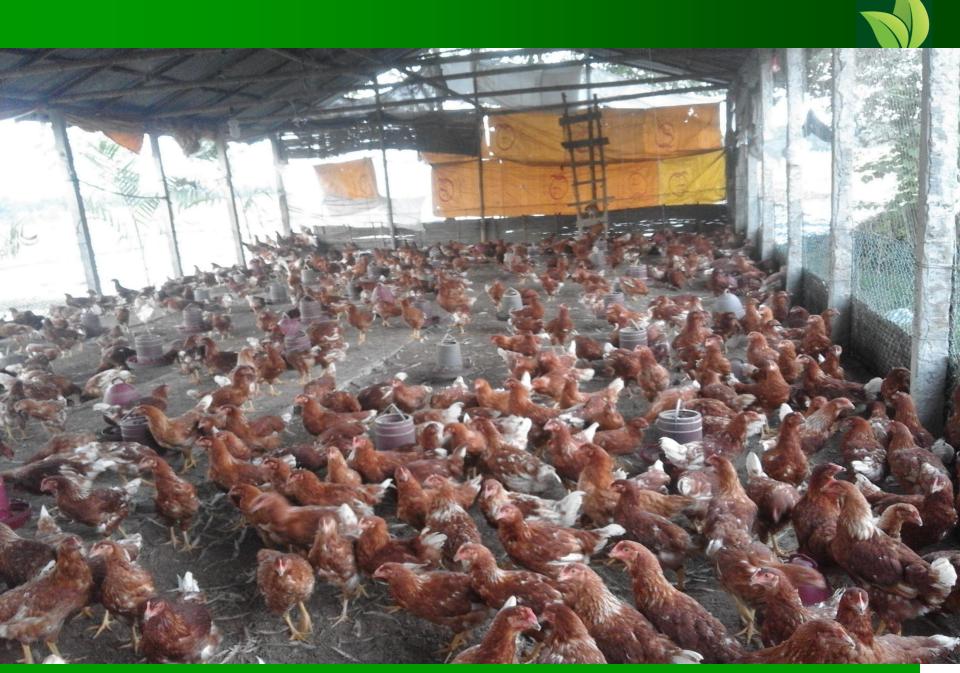

#### **PROPOSED BUSINESS Info.**

| Business Name                                            | : | Taifi Poultry Farm                                                                                 |
|----------------------------------------------------------|---|----------------------------------------------------------------------------------------------------|
| Address/ Location                                        | : | Dauki , Rajbari,                                                                                   |
| Total Investment in BDT                                  | : | Tk.2,60,000                                                                                        |
| Financing                                                | • | Self BDT : 2,00,000 (from existing business)- 77%Required Investment BDT : 60,000 (as equity)- 23% |
| Present salary/drawings from business (estimates)        | • | BDT 7,000                                                                                          |
| Proposed Salary                                          |   | BDT 7,000                                                                                          |
| i. Proposed Business % of<br>present gross profit margin | : | 20%                                                                                                |
| ii. Estimated % of proposed gross profit margin          | : | 20%                                                                                                |
| iii. Agreed grace period                                 | : | 1 months                                                                                           |
|                                                          |   |                                                                                                    |

N.B: Details of Present stock (\*) & proposed (\*\*) items have been enclosed in next slide.

| Present Stock item      |          |                      |        |
|-------------------------|----------|----------------------|--------|
| Product name            | Amount   |                      |        |
| লেয়ার মুরগী (১০০০*১৬০) | ১৬০,০০০  |                      |        |
| খাদ্য                   | ٥٥٥, ٥٤  | Proposed stock       | item   |
|                         |          | Product Name         | Amount |
|                         |          | লেয়ার মুরগী বাচ্ছা  | 80,000 |
|                         |          | খাদ্য                | ٤٥,000 |
|                         |          |                      |        |
| Total Present Stock     | 1,70,000 | Total Proposed Stock | 60,000 |