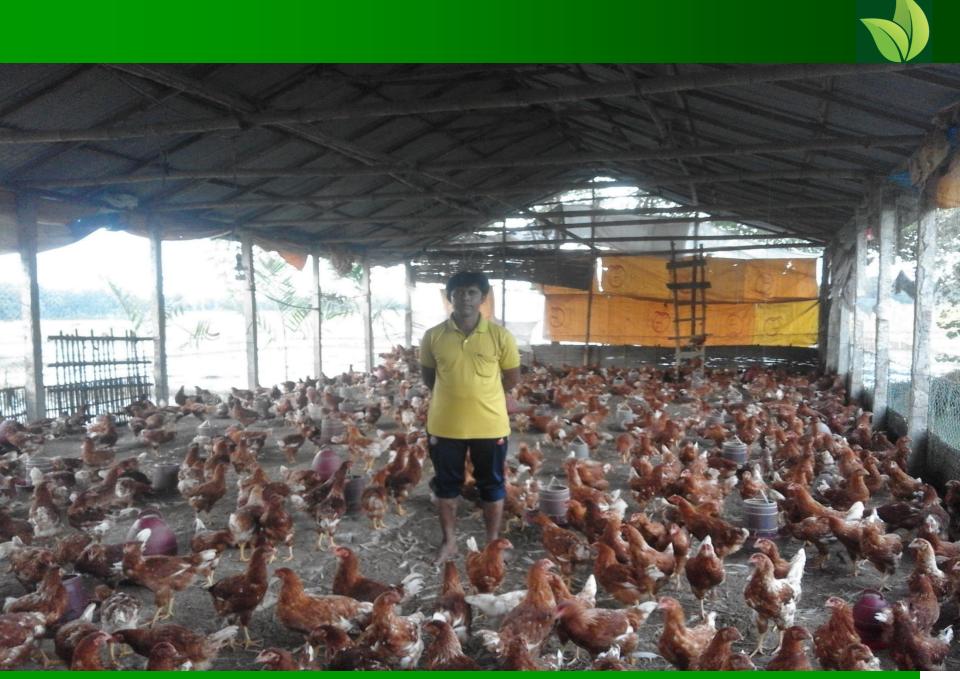

#### **PROPOSED BUSINESS Info.**

| Business Name                                            | : | Taifi Poultry Farm                                                                                 |
|----------------------------------------------------------|---|----------------------------------------------------------------------------------------------------|
| Address/ Location                                        | : | Dauki , Rajbari,                                                                                   |
| Total Investment in BDT                                  | : | Tk.2,60,000                                                                                        |
| Financing                                                | • | Self BDT : 2,00,000 (from existing business)- 77%Required Investment BDT : 60,000 (as equity)- 23% |
| Present salary/drawings from business (estimates)        | • | BDT 7,000                                                                                          |
| Proposed Salary                                          |   | BDT 7,000                                                                                          |
| i. Proposed Business % of<br>present gross profit margin | : | 20%                                                                                                |
| ii. Estimated % of proposed gross profit margin          | : | 20%                                                                                                |
| iii. Agreed grace period                                 | : | 1 months                                                                                           |
|                                                          |   |                                                                                                    |

N.B: Details of Present stock (\*) & proposed (\*\*) items have been enclosed in next slide.

| Present Stock item      |          |                      |        |
|-------------------------|----------|----------------------|--------|
| Product name            | Amount   |                      |        |
| লেয়ার মুরগী (১০০০*১৬০) | ১৬০,০০০  |                      |        |
| খাদ্য                   | ٥٥٥, ٥٤  | Proposed stock       | item   |
|                         |          | Product Name         | Amount |
|                         |          | লেয়ার মুরগী বাচ্ছা  | 80,000 |
|                         |          | খাদ্য                | ٤٥,000 |
|                         |          |                      |        |
| Total Present Stock     | 1,70,000 | Total Proposed Stock | 60,000 |