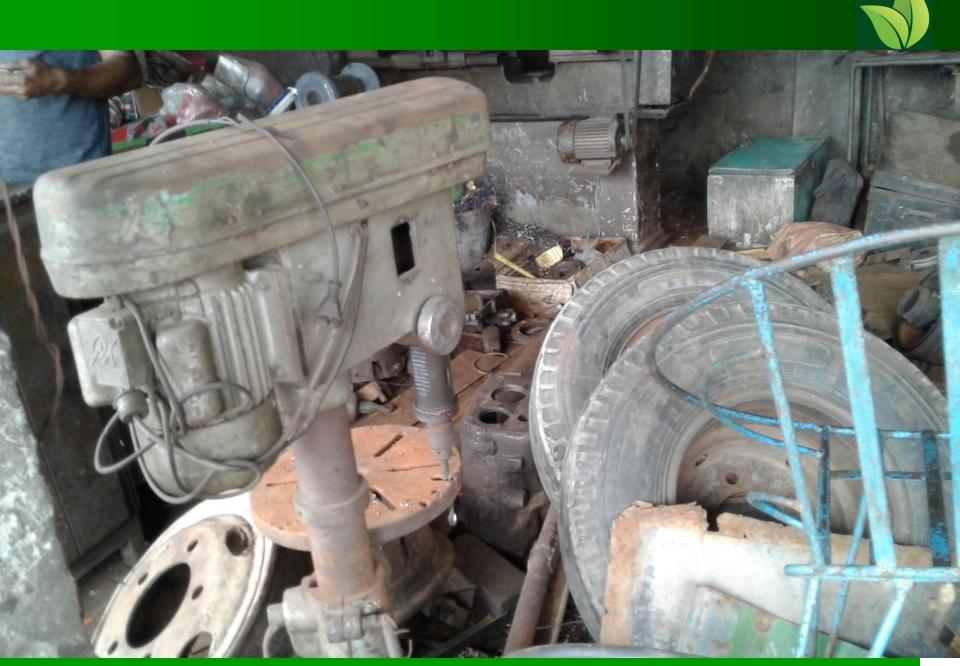

## PROPOSED BUSINESS Info.

| Business Name                                         | :   | M/s Rahman Engineering Workshop                                                                          |
|-------------------------------------------------------|-----|----------------------------------------------------------------------------------------------------------|
| Address/ Location                                     | :   | Sreepur Bus Terminal, Rajbari,                                                                           |
| Total Investment in BDT                               | -   | Tk.3,60,000                                                                                              |
| Financing                                             | ••  | Self BDT : 3,00,000 (from existing business) - 83%<br>Required Investment BDT : 60,000 (as equity) - 17% |
| Present salary/drawings from business (estimates)     | • • | BDT 7,000                                                                                                |
| Proposed Salary                                       |     | BDT 7,000                                                                                                |
| i. Proposed Business % of present gross profit margin | :   | 15%                                                                                                      |
| ii. Estimated % of proposed gross profit margin       | :   | 15%                                                                                                      |
| iii. Agreed grace period                              | :   | 1 months                                                                                                 |
|                                                       |     |                                                                                                          |

## PRESENT & PROPOSED INVESTMENT Breakdown

| Present Stock item  |          |  |  |  |
|---------------------|----------|--|--|--|
| Product name        | Amount   |  |  |  |
| Lade Machine(2)     | 2,10,000 |  |  |  |
| Welding Machine     | 30,000   |  |  |  |
| Drill Machine       | 20,000   |  |  |  |
| Grinding Machine    | 10,000   |  |  |  |
|                     |          |  |  |  |
|                     |          |  |  |  |
|                     |          |  |  |  |
| Total Present Stock | 2,70,000 |  |  |  |