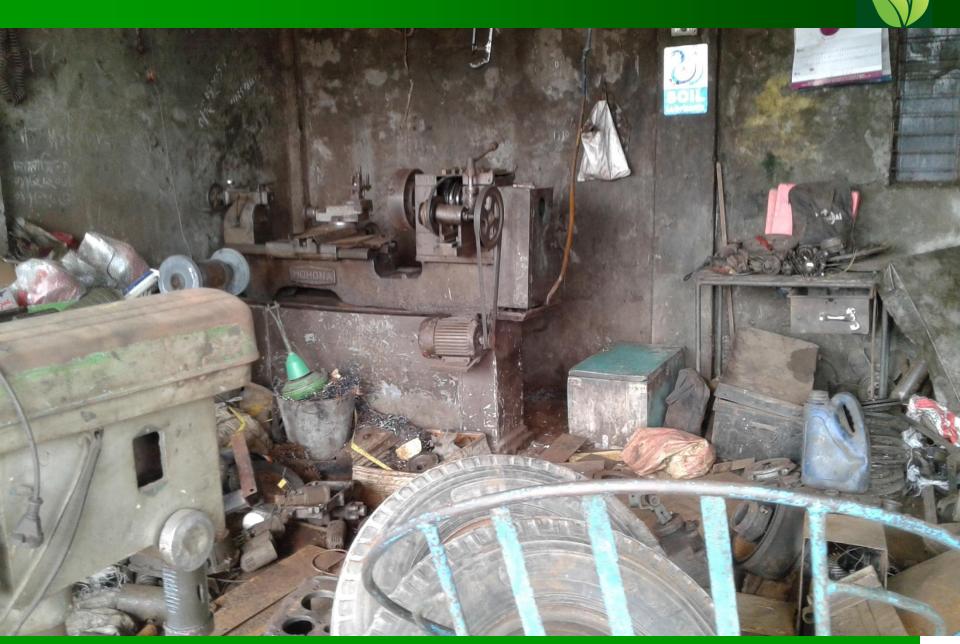

## PROPOSED BUSINESS Info.

| Business Name                                         | :   | M/s Rahman Engineering Workshop                                                                          |
|-------------------------------------------------------|-----|----------------------------------------------------------------------------------------------------------|
| Address/ Location                                     | :   | Sreepur Bus Terminal, Rajbari,                                                                           |
| Total Investment in BDT                               | -   | Tk.3,60,000                                                                                              |
| Financing                                             | ••  | Self BDT : 3,00,000 (from existing business) - 83%<br>Required Investment BDT : 60,000 (as equity) - 17% |
| Present salary/drawings from business (estimates)     | • • | BDT 7,000                                                                                                |
| Proposed Salary                                       |     | BDT 7,000                                                                                                |
| i. Proposed Business % of present gross profit margin | :   | 15%                                                                                                      |
| ii. Estimated % of proposed gross profit margin       | :   | 15%                                                                                                      |
| iii. Agreed grace period                              | :   | 1 months                                                                                                 |
|                                                       |     |                                                                                                          |

## PRESENT & PROPOSED INVESTMENT Breakdown

| Present Stock item  |          |  |  |  |
|---------------------|----------|--|--|--|
| Product name        | Amount   |  |  |  |
| Lade Machine(2)     | 2,10,000 |  |  |  |
| Welding Machine     | 30,000   |  |  |  |
| Drill Machine       | 20,000   |  |  |  |
| Grinding Machine    | 10,000   |  |  |  |
|                     |          |  |  |  |
|                     |          |  |  |  |
|                     |          |  |  |  |
| Total Present Stock | 2,70,000 |  |  |  |