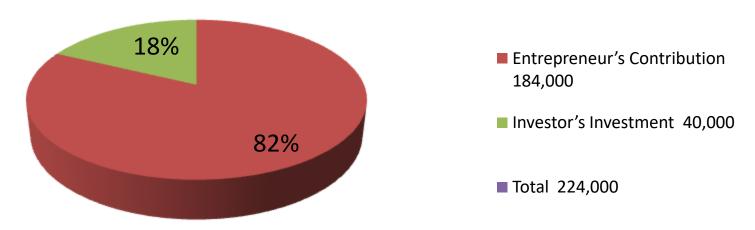

| Proposed Nobin Udyokta Business Info              |   |                                                                                                                                                                                                                                                                                                                             |  |  |  |
|---------------------------------------------------|---|-----------------------------------------------------------------------------------------------------------------------------------------------------------------------------------------------------------------------------------------------------------------------------------------------------------------------------|--|--|--|
| Business Name                                     | : | MOKKA MODINA ATOUR HOUSE & COSMATICS                                                                                                                                                                                                                                                                                        |  |  |  |
| Location                                          | : | Santahar, Adomdighi, Bogra                                                                                                                                                                                                                                                                                                  |  |  |  |
| Total Investment in BDT                           | : | BDT 224,000/-                                                                                                                                                                                                                                                                                                               |  |  |  |
| Financing                                         | : | Self BDT 184,000/-(from existing business) 82%<br>Required Investment BDT 40,000/-(as equity) 18%                                                                                                                                                                                                                           |  |  |  |
| Present salary/drawings from business (estimates) | : | BDT 5,000/-                                                                                                                                                                                                                                                                                                                 |  |  |  |
| Proposed Salary                                   | : | BDT 5,000/-                                                                                                                                                                                                                                                                                                                 |  |  |  |
| Size of shop                                      | : | 5 ft x 5 ft= 25 square ft                                                                                                                                                                                                                                                                                                   |  |  |  |
| Implementation                                    | : | <ul> <li>The business is planned to be scaled up by investment in existing goods like; Milk etc.</li> <li>The business is operating by entrepreneur. Existing no employee.</li> <li>One will be appointed in the future.</li> <li>Collects goods from Adomdighi, Bogra</li> <li>Agreed grace period is 3 months.</li> </ul> |  |  |  |