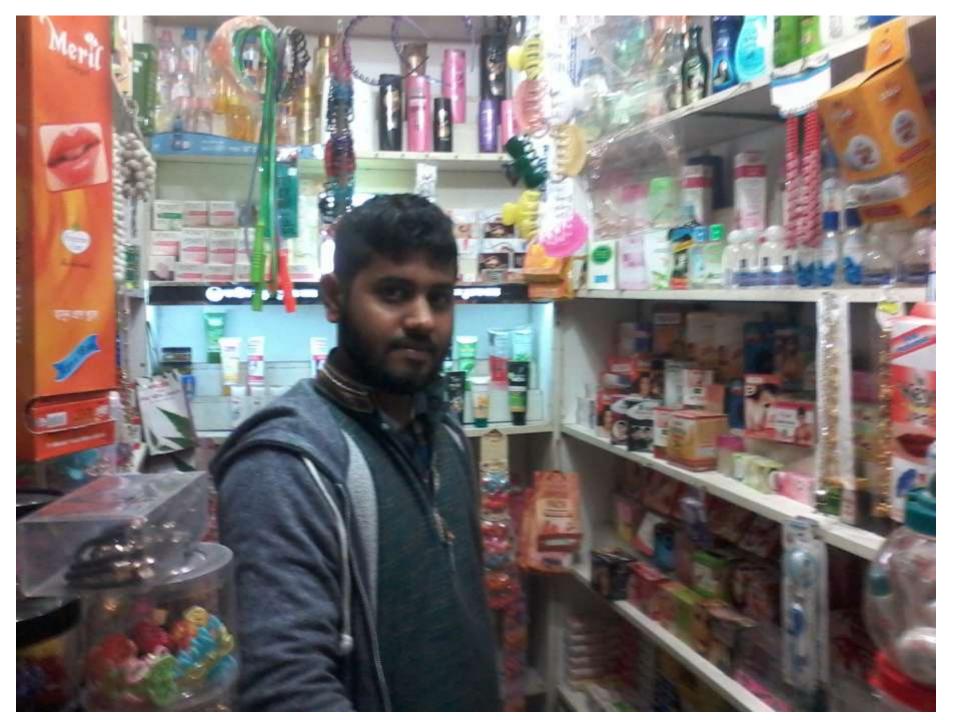

# Pictures

| Proposed Nobin Udyokta Business Info              |   |                                                                                                                                                                                                                                                                                                                             |  |  |  |
|---------------------------------------------------|---|-----------------------------------------------------------------------------------------------------------------------------------------------------------------------------------------------------------------------------------------------------------------------------------------------------------------------------|--|--|--|
| Business Name                                     | : | MOKKA MODINA ATOUR HOUSE & COSMATICS                                                                                                                                                                                                                                                                                        |  |  |  |
| Location                                          | : | Santahar, Adomdighi, Bogra                                                                                                                                                                                                                                                                                                  |  |  |  |
| Total Investment in BDT                           | : | BDT 224,000/-                                                                                                                                                                                                                                                                                                               |  |  |  |
| Financing                                         | : | Self BDT 184,000/-(from existing business) 82%<br>Required Investment BDT 40,000/-(as equity) 18%                                                                                                                                                                                                                           |  |  |  |
| Present salary/drawings from business (estimates) | : | BDT 5,000/-                                                                                                                                                                                                                                                                                                                 |  |  |  |
| Proposed Salary                                   | : | BDT 5,000/-                                                                                                                                                                                                                                                                                                                 |  |  |  |
| Size of shop                                      | : | 5 ft x 5 ft= 25 square ft                                                                                                                                                                                                                                                                                                   |  |  |  |
| Implementation                                    | : | <ul> <li>The business is planned to be scaled up by investment in existing goods like; Milk etc.</li> <li>The business is operating by entrepreneur. Existing no employee.</li> <li>One will be appointed in the future.</li> <li>Collects goods from Adomdighi, Bogra</li> <li>Agreed grace period is 3 months.</li> </ul> |  |  |  |