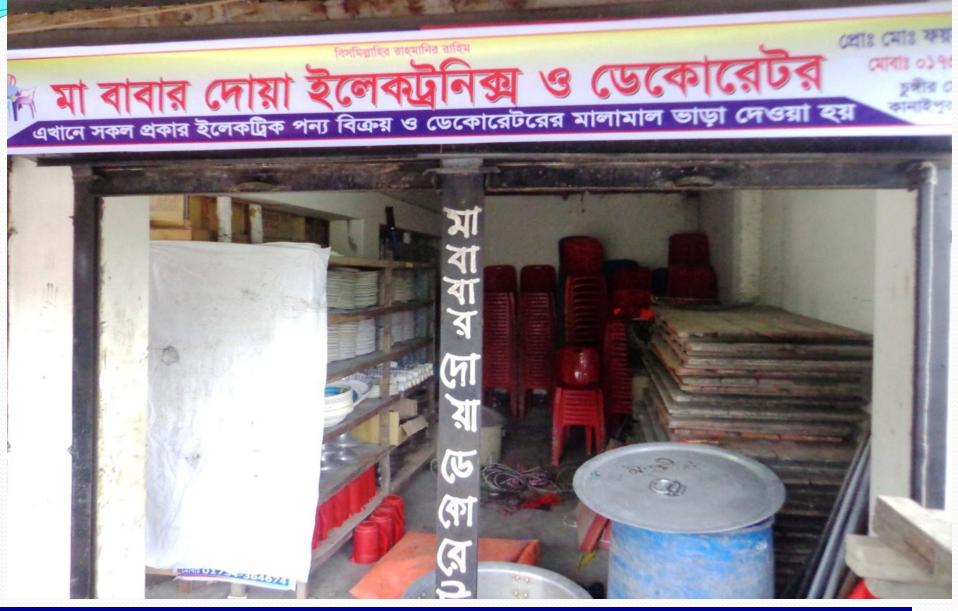

| Present Occupation                      | • | Electronics & Decorator<br>Business. |
|-----------------------------------------|---|--------------------------------------|
| Trade License Number                    | • | 123                                  |
| Business Experiences                    |   | 10 years.                            |
| Other Own/Family Sources of Income      | • | Father is a Farmer.                  |
| Other Own/Family Sources of Liabilities | : | N/A                                  |
| NU Contact Info                         | • | 01734-364674.                        |
| NU Project Source/Reference             | • | GT Faridpur Sadar Unit,<br>Faridpur. |

#### **PROPOSED BUSINESS Info.**

| Business Name                                                                                           | : | Ma Babar Doya Electronicks & Decorator.                                                                  |
|---------------------------------------------------------------------------------------------------------|---|----------------------------------------------------------------------------------------------------------|
| Address/ Location                                                                                       | : | Fursa, Thenthenia, FaridpurSadar, Faridpur.                                                              |
| Total Investment in BDT                                                                                 |   | 2,99,000/-                                                                                               |
| Financing                                                                                               | : | Self BDT : 2,29,000 (from existing business) - 77%<br>Required Investment BDT : 70,000 (as equity) - 23% |
| Present salary/drawings from<br>business (estimates)                                                    | : | BDT 10,000                                                                                               |
| Proposed Salary                                                                                         |   | BDT 10,000                                                                                               |
| Proposed Business % of<br>present gross profit margin<br>Estimated % of proposed gross<br>profit margin | : | 15%<br>15%                                                                                               |
| Agreed grace period                                                                                     | : | 1 months                                                                                                 |