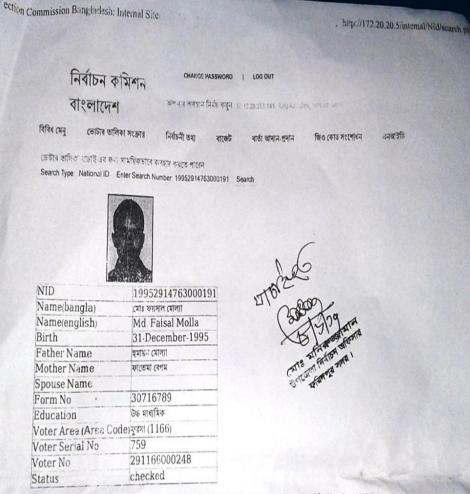

#### **BRIEF BIO OF THE PROPOSED NOBIN UDYOKTA**

| Name                                                                                                                                                                            | : | Md.Faisal Molla.                                                                                                                                                                                                               |
|---------------------------------------------------------------------------------------------------------------------------------------------------------------------------------|---|--------------------------------------------------------------------------------------------------------------------------------------------------------------------------------------------------------------------------------|
| Age                                                                                                                                                                             | : | 31/12/1995 (22 Years)                                                                                                                                                                                                          |
| Marital status                                                                                                                                                                  | : | Married                                                                                                                                                                                                                        |
| Children                                                                                                                                                                        | : |                                                                                                                                                                                                                                |
| No. of siblings:                                                                                                                                                                | : | One Brother & Two Sister.                                                                                                                                                                                                      |
| Parent's and GB related Info<br>(i) Who is GB member<br>(ii) Mother's name<br>(iii) Father's name<br>(iv) GB member's info                                                      |   | Mother<br>Fatema Begum.<br>Homayon Molla.<br>Member since: 04/09/2008<br>Branch: Koijury-Faridpur, Centre no.06/m, Group: 01,<br>Loanee No. 1208/1, First Ioan: Tk. 10,000,<br>Existing Ioan: Tk.20,000 Outstanding:Tk.12,800. |
| <i>Further Information:</i><br>(v) Who pays GB loan installment<br>(vi) Mobile lady<br>(vii) Grameen Education Loan<br>(viii) Any other loan like GCCN, GKF etc.<br>(ix) Others |   | Father<br>N/A<br>N/A<br>N/A<br>N/A                                                                                                                                                                                             |
| Education, till to date                                                                                                                                                         | : | H.S.C                                                                                                                                                                                                                          |