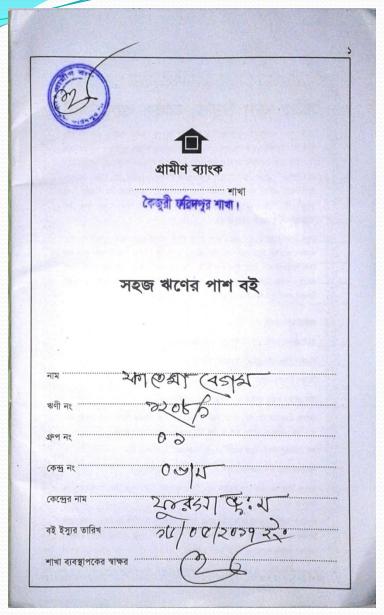

NU's mother has been a member of Grameen Bank (GB) Since 2008. At first her mother took a loan amount BDT 10,000 from Grameen Bank. She Invested the money in her husband's business. They gradually improved their life standard through GB loan.