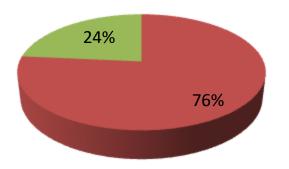

| Proposed Nobin Udyokta Business Info                 |   |                                                                                                                                                                                                                                                                                                                                                             |  |  |  |
|------------------------------------------------------|---|-------------------------------------------------------------------------------------------------------------------------------------------------------------------------------------------------------------------------------------------------------------------------------------------------------------------------------------------------------------|--|--|--|
| Business Name                                        | : | M.S RANGDONU P.C                                                                                                                                                                                                                                                                                                                                            |  |  |  |
| Location                                             | : | Tatulia, Adomdighi,Bogra                                                                                                                                                                                                                                                                                                                                    |  |  |  |
| Total Investment in BDT                              | : | BDT 170,000/-                                                                                                                                                                                                                                                                                                                                               |  |  |  |
| Financing                                            | : | Self BDT 130,000/-(from existing business) 76%<br>Required Investment BDT 40,000/-(as equity) 24%                                                                                                                                                                                                                                                           |  |  |  |
| Present salary/drawings<br>from business (estimates) | : | BDT 5,000/-                                                                                                                                                                                                                                                                                                                                                 |  |  |  |
| Proposed Salary                                      | : | BDT 5,000/-                                                                                                                                                                                                                                                                                                                                                 |  |  |  |
| Size of shop                                         | : | 12 ft x 10 ft= 120 square ft                                                                                                                                                                                                                                                                                                                                |  |  |  |
| Implementation                                       | : | <ul> <li>The business is planned to be scaled up by investment in existing goods like; Steel Shoket, misk set, melamain board, etc.</li> <li>The business is operating by entrepreneur. Existing employee.</li> <li>One will be appointed in the future.</li> <li>Collects goods from Adomdighi, Bogra</li> <li>Agreed grace period is 3 months.</li> </ul> |  |  |  |