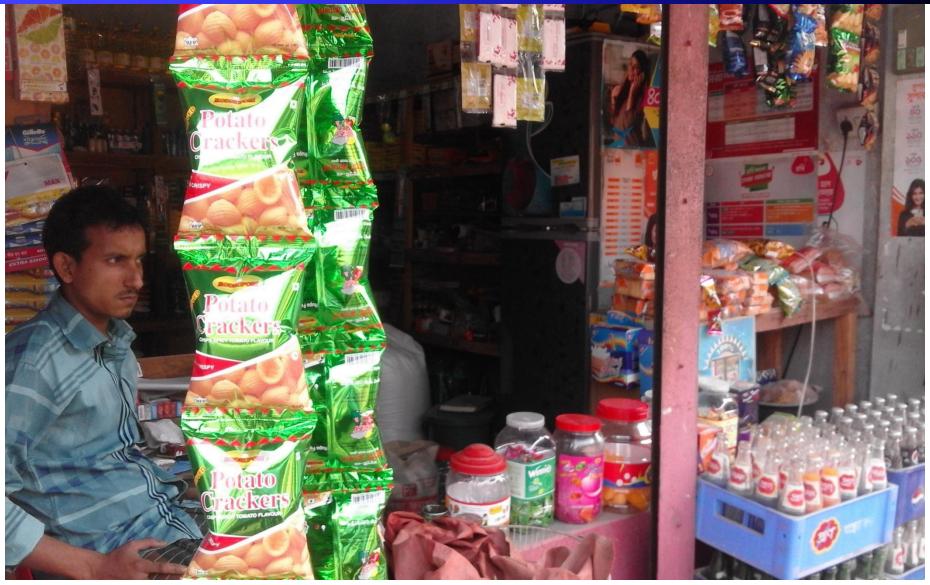

#### **BRIEF BIO OF THE PROPOSED NOBIN UDYOKTA**

(Continued)

| Present Occupation                      | : | Grocery & Varieties Business                |
|-----------------------------------------|---|---------------------------------------------|
| Trade License Number                    | : | 1095                                        |
| Business Experiences                    | : | 10 years.                                   |
| Other Own/Family Sources of Income      | : | Father agriculture work                     |
| Other Own/Family Sources of Liabilities | : | N/A                                         |
| NU Contact Info                         | : | 01742294139                                 |
| NU Project Source/Reference             | : | GT Faridpur Sadar Unit<br>Office, Faridpur. |

## PROPOSED BUSINESS Info.

| Business Name                                                                                  | : | Masud Store                                                                                              |
|------------------------------------------------------------------------------------------------|---|----------------------------------------------------------------------------------------------------------|
| Address/ Location                                                                              | : | Hoglakandi, Kanipur, Sadar, Foridpur                                                                     |
| Total Investment in BDT                                                                        | : | 170,000/-                                                                                                |
| Financing                                                                                      | : | Self BDT : 1,00,000 (from existing business) - 59%<br>Required Investment BDT : 70,000 (as equity) - 41% |
| Present salary/drawings from business (estimates)                                              | : | BDT 7,000                                                                                                |
| Proposed Salary                                                                                |   | BDT 7,000                                                                                                |
| Proposed Business % of present gross profit margin Estimated % of proposed gross profit margin | : | 20%                                                                                                      |
| Agreed grace period                                                                            | : | 2 months                                                                                                 |