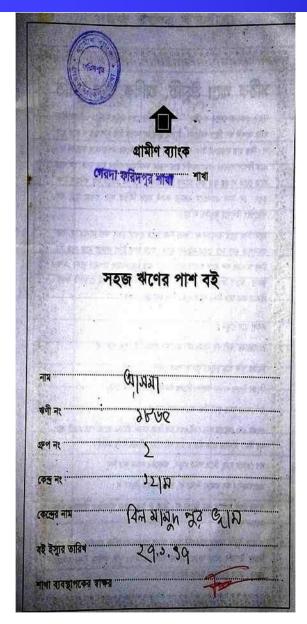

## **BRIEF BIO OF THE PROPOSED NOBIN UDYOKTA**

| Name                                                                                                                                                           | :     | Masud Sheikh                                                                                                                                                                                                          |  |  |
|----------------------------------------------------------------------------------------------------------------------------------------------------------------|-------|-----------------------------------------------------------------------------------------------------------------------------------------------------------------------------------------------------------------------|--|--|
| Age                                                                                                                                                            | :     | 05/08/1987 (30 Years)                                                                                                                                                                                                 |  |  |
| Marital status                                                                                                                                                 | :     | Married                                                                                                                                                                                                               |  |  |
| Children                                                                                                                                                       | :     | One Daughter                                                                                                                                                                                                          |  |  |
| No. of siblings:                                                                                                                                               | :     | Two brothers and one Sister                                                                                                                                                                                           |  |  |
| Parent's and GB related Info  (i) Who is GB member  (ii) Mother's name  (iii) Father's name  (iv) GB member's info                                             | : : : | Mother √ Father  Asma Begum  Ayob Ali Sheikh  Member since: 04/07/2008  Branch: Gerdha-Faridpur, Centre no.12/m, Group: 02, Loanee No. 1865, First loan: Tk. 5,000,  Existing loan: Tk.20,000, Outstanding: Tk.9,500. |  |  |
| Further Information:  (v) Who pays GB loan installment  (vi) Mobile lady  (vii) Grameen Education Loan  (viii) Any other loan like GCCN, GKF etc.  (ix) Others | :     | Father N/A N/A N/A N/A N/A                                                                                                                                                                                            |  |  |
| Education, till to date                                                                                                                                        | :     | Class Eight                                                                                                                                                                                                           |  |  |

## **BRIEF HISTORY OF GB LOAN Utilization by Family**

NU's mother has been a member of Grameen Bank (GB) Since 2008. At first her mother took a loan amount BDT 5,000 from Grameen Bank. She Invested the money in her husband's agriculture work. They gradually improved their life standard through GB loan.