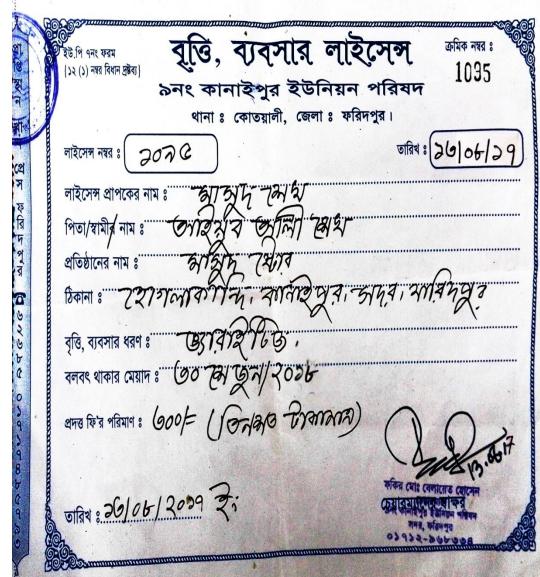

#### **BRIEF BIO OF THE PROPOSED NOBIN UDYOKTA**

(Continued)

| Present Occupation                      | : | Grocery & Varieties Business                |
|-----------------------------------------|---|---------------------------------------------|
| Trade License Number                    | : | 1095                                        |
| Business Experiences                    | : | 10 years.                                   |
| Other Own/Family Sources of Income      | : | Father agriculture work                     |
| Other Own/Family Sources of Liabilities | : | N/A                                         |
| NU Contact Info                         | : | 01742294139                                 |
| NU Project Source/Reference             | : | GT Faridpur Sadar Unit<br>Office, Faridpur. |