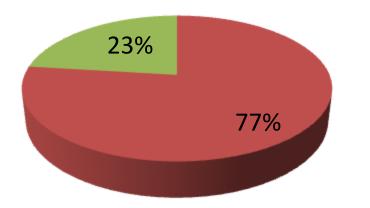

| Proposed Nobin Udyokta Business Info                 |   |                                                                                                                                                                                                                                                                                                                             |  |  |  |
|------------------------------------------------------|---|-----------------------------------------------------------------------------------------------------------------------------------------------------------------------------------------------------------------------------------------------------------------------------------------------------------------------------|--|--|--|
| Business Name                                        | : | GOBADI POSHU PALON                                                                                                                                                                                                                                                                                                          |  |  |  |
| Location                                             | : | Shiyalson, Adomdighi,Bogra                                                                                                                                                                                                                                                                                                  |  |  |  |
| Total Investment in BDT                              | : | BDT 130,000/-                                                                                                                                                                                                                                                                                                               |  |  |  |
| Financing                                            | : | Self BDT 100,000/-(from existing business) 77%<br>Required Investment BDT 30,000/-(as equity) 23%                                                                                                                                                                                                                           |  |  |  |
| Present salary/drawings<br>from business (estimates) | : | BDT 5,000/-                                                                                                                                                                                                                                                                                                                 |  |  |  |
| Proposed Salary                                      | : | BDT 5,000/-                                                                                                                                                                                                                                                                                                                 |  |  |  |
| Size of shop                                         | : | 12 ft x 10 ft= 120 square ft                                                                                                                                                                                                                                                                                                |  |  |  |
| Implementation                                       | : | <ul> <li>The business is planned to be scaled up by investment in existing goods like; Milk etc.</li> <li>The business is operating by entrepreneur. Existing no employee.</li> <li>One will be appointed in the future.</li> <li>Collects goods from Adomdighi, Bogra</li> <li>Agreed grace period is 3 months.</li> </ul> |  |  |  |

| Investment Breakdown |      |            |         |                             |        |        |          |  |
|----------------------|------|------------|---------|-----------------------------|--------|--------|----------|--|
| Existing             |      |            |         | Proposed                    |        |        |          |  |
| Particulars          | Qty. | Unit Price | Amount  | nt Qty Unit Price Amount Pr |        |        |          |  |
|                      |      |            |         |                             |        |        | d        |  |
|                      |      |            | (BDT)   |                             |        | (BDT)  | Total    |  |
| Cow                  | 1    | 60,000     | 60,000  | 1                           | 30,000 | 30,000 | 90,000   |  |
| Ох                   | 1    | 40,000     | 40,000  |                             |        |        | 40,000   |  |
|                      |      |            |         |                             |        |        |          |  |
| Total                | 2    | 0          | 100,000 | 1                           |        | 30,000 | 130,0000 |  |