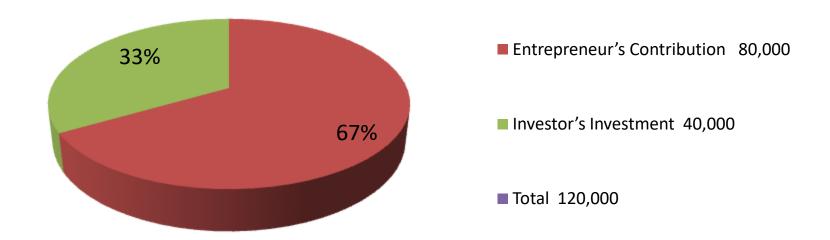

| Investment Breakdown |      |                   |        |                              |        |        |         |  |
|----------------------|------|-------------------|--------|------------------------------|--------|--------|---------|--|
| Existing             |      |                   |        | Proposed                     |        |        |         |  |
| Particulars          | Qty. | <b>Unit Price</b> | Amount | int Qty Unit Prce Amount Pro |        |        |         |  |
|                      |      |                   |        |                              |        |        | d       |  |
|                      |      |                   | (BDT)  |                              |        | (BDT)  | Total   |  |
| Cow                  | 1    | 50,000            | 50,000 | 1                            | 40,000 | 40,000 | 90,000  |  |
| Bokna                | 1    | 30,000            | 30,000 |                              |        |        | 30,000  |  |
| Total                | 2    |                   | 80,000 | 1                            |        | 40,000 | 120,000 |  |