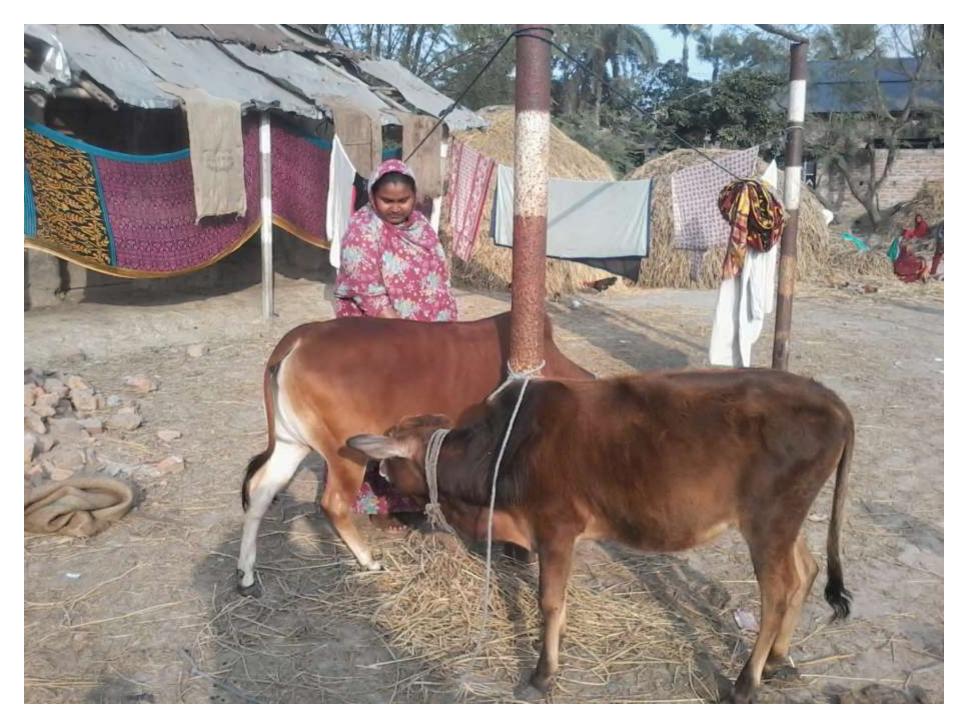

| Proposed Nobin Udyokta Business Info              |   |                                                                                                                                                                                                                                                                                                                             |  |  |  |
|---------------------------------------------------|---|-----------------------------------------------------------------------------------------------------------------------------------------------------------------------------------------------------------------------------------------------------------------------------------------------------------------------------|--|--|--|
| Business Name                                     | : | GOBADI POSHU PALON                                                                                                                                                                                                                                                                                                          |  |  |  |
| Location                                          | : | Kushumbi, Adomdighi, Bogra                                                                                                                                                                                                                                                                                                  |  |  |  |
| Total Investment in BDT                           | : | BDT 120,000/-                                                                                                                                                                                                                                                                                                               |  |  |  |
| Financing                                         | : | Self BDT 80,000/-(from existing business) 67%                                                                                                                                                                                                                                                                               |  |  |  |
|                                                   |   | Required Investment BDT 40,000/-(as equity) 33%                                                                                                                                                                                                                                                                             |  |  |  |
| Present salary/drawings from business (estimates) | : | BDT 5,000/-                                                                                                                                                                                                                                                                                                                 |  |  |  |
| Proposed Salary                                   | : | BDT 5,000/-                                                                                                                                                                                                                                                                                                                 |  |  |  |
| Size of shop                                      | : | 10ft *10ft= 100 Squre ft                                                                                                                                                                                                                                                                                                    |  |  |  |
| Implementation                                    | : | <ul> <li>The business is planned to be scaled up by investment in existing goods like; Milk etc.</li> <li>The business is operating by entrepreneur. Existing no employee.</li> <li>One will be appointed in the future.</li> <li>Collects goods from Adomdighi, Bogra</li> <li>Agreed grace period is 3 months.</li> </ul> |  |  |  |

| Investment Breakdown |      |                   |        |                              |        |        |         |  |
|----------------------|------|-------------------|--------|------------------------------|--------|--------|---------|--|
| Existing             |      |                   |        | Proposed                     |        |        |         |  |
| Particulars          | Qty. | <b>Unit Price</b> | Amount | int Qty Unit Prce Amount Pro |        |        |         |  |
|                      |      |                   |        |                              |        |        | d       |  |
|                      |      |                   | (BDT)  |                              |        | (BDT)  | Total   |  |
| Cow                  | 1    | 50,000            | 50,000 | 1                            | 40,000 | 40,000 | 90,000  |  |
| Bokna                | 1    | 30,000            | 30,000 |                              |        |        | 30,000  |  |
| Total                | 2    |                   | 80,000 | 1                            |        | 40,000 | 120,000 |  |