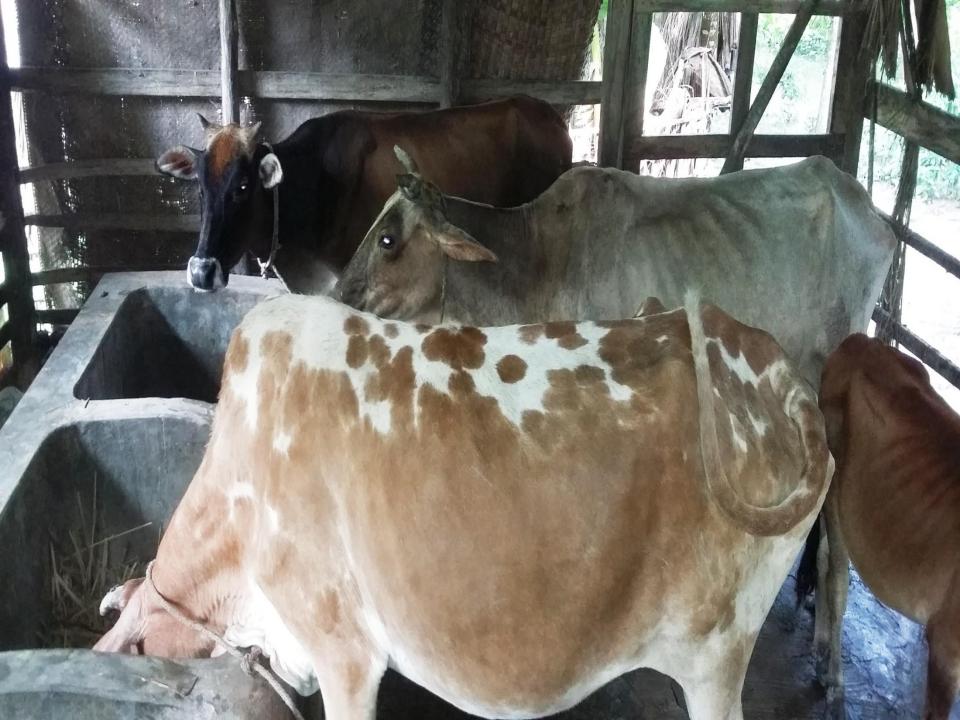

## PRESENT & PROPOSED INVESTMENT BREAKDOWN

| Particulars                                                | Existing Business | Proposed (BDT) | Total |
|------------------------------------------------------------|-------------------|----------------|-------|
|                                                            | (BDT)             | • ` ` ,        | (BDT) |
| Investments in different categories:  Present Stock Items: | -1                | -2             | (1+2) |
| Holistain Fizzian cow                                      | 1,80,000          |                |       |

Pakistani cow

Proposed items:

Total Capital

Deshi cow

#### PROPOSED INVESTMENT BREAKDOWN

| Proposed items        |      |        |  |  |
|-----------------------|------|--------|--|--|
| Product Name          | Unit | Amount |  |  |
| Australian Fijian Cow |      | 70,000 |  |  |
| Total Proposed Stock  |      | 70,000 |  |  |