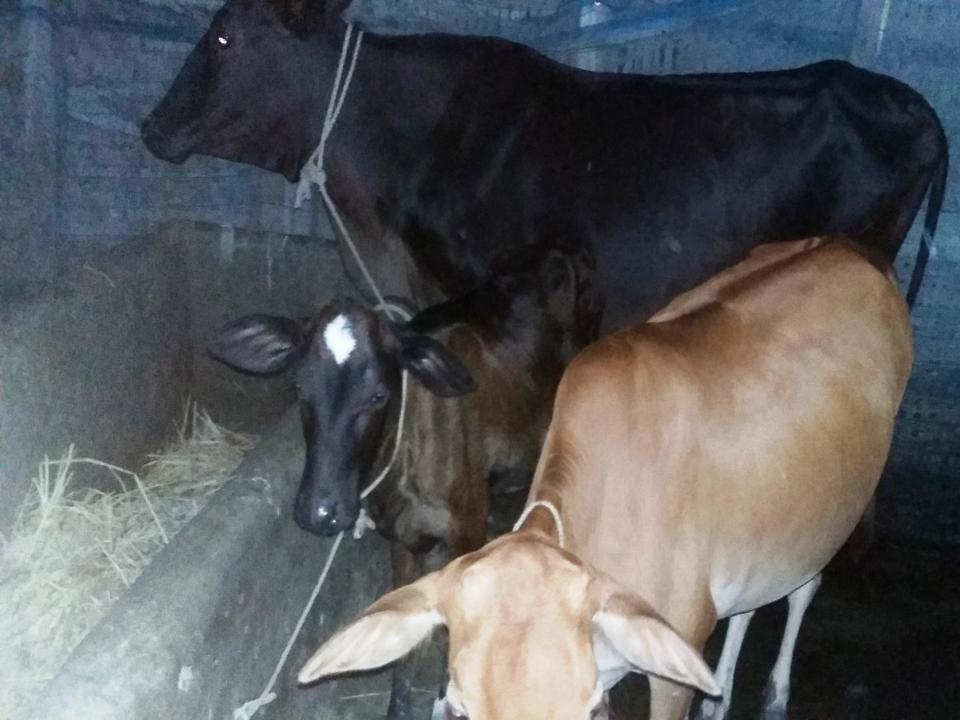

## PRESENT & PROPOSED INVESTMENT BREAKDOWN

| Particulars                                                | Existing Business | Proposed (BDT) | Total |
|------------------------------------------------------------|-------------------|----------------|-------|
|                                                            | (BDT)             | • ` ` ,        | (BDT) |
| Investments in different categories:  Present Stock Items: | -1                | -2             | (1+2) |
| Holistain Fizzian cow                                      | 1,80,000          |                |       |

Pakistani cow

Proposed items:

Total Capital

Deshi cow

#### PROPOSED INVESTMENT BREAKDOWN

| Proposed items        |      |        |  |  |
|-----------------------|------|--------|--|--|
| Product Name          | Unit | Amount |  |  |
| Australian Fijian Cow |      | 70,000 |  |  |
| Total Proposed Stock  |      | 70,000 |  |  |