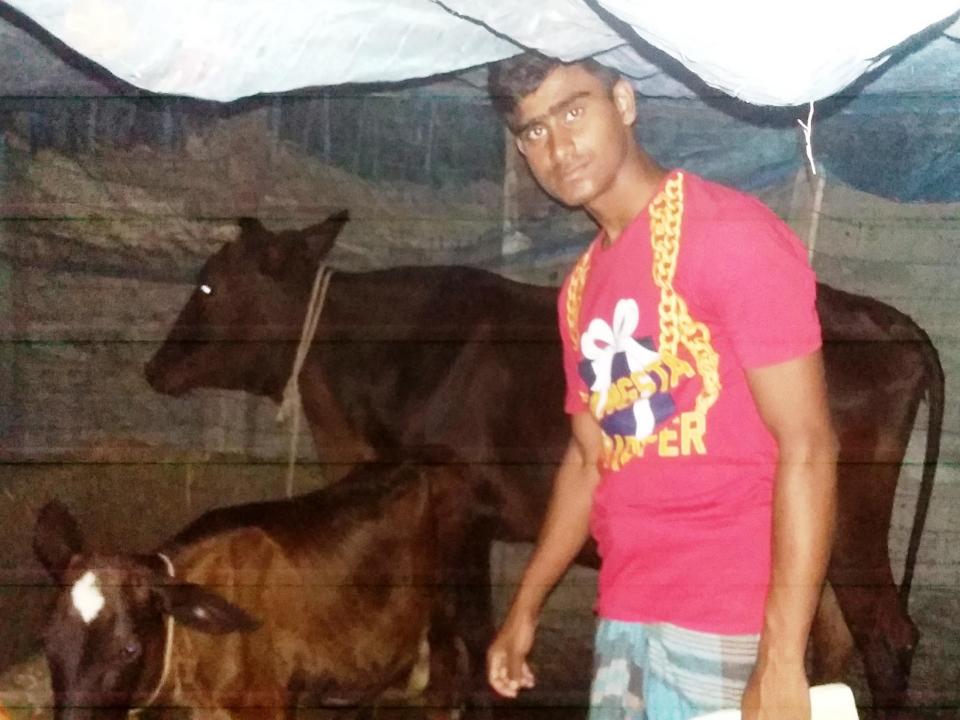

### M/S.Miridha Bohumukhi Firm

Project by: Habibur Rahman

Identified by- Md. Rashide Mahbub Verified By: Thuin Kumar Sarkar Jhalokati Unit,
Jhalokati
Anchal -6

GRAMEEN TRUST

#### BRIEF BIO OF THE PROPOSED NOBIN UDYOKTA (CONT...)

| Present Occupation                      | : | M/S.Miridha Bohumukhi Firm |
|-----------------------------------------|---|----------------------------|
| Initial Investment                      | : | 2,00,000                   |
| Trade License/ Drug License             | : | 282                        |
| Business Experience And Training Info   | : | 06 years                   |
| Other Own/Family Sources of Income      | : | N/A                        |
| Other Own/Family Sources of Liabilities | : | N/A                        |
| NU Contact Info                         |   | 01768-664834               |
| NU Project Source/Reference             | : | Jhalokati Unit, Jhalokati  |

#### PROPOSED NOBIN UDYOKTA BUSINESS INFO

| Business Name                                                                                                                        | : | M/S.Miridha Bohumukhi Firm                                                                                      |
|--------------------------------------------------------------------------------------------------------------------------------------|---|-----------------------------------------------------------------------------------------------------------------|
| Address/ Location                                                                                                                    | : | Vill: West Kittipasa, Post: Kittipasa, P.S: Jhalokati Sadar, District: Jhalokati                                |
| Total Investment in BDT                                                                                                              | : | 3,80,000/-                                                                                                      |
| Financing                                                                                                                            | : | Self BDT <b>3,10,000/-</b> (from existing business) 82% Required Investment BDT <b>70,000/-</b> (as equity) 18% |
| Present salary/drawings from business (estimates)                                                                                    | : | 5,000                                                                                                           |
| Proposed Salary                                                                                                                      | : | 6,000                                                                                                           |
| Proposed Business  (i) % of present gross profit margin  (ii) Estimated % of proposed gross profit margin  (iii) Agreed grace period | : | 40% 40% Agreed Installment After Every 2 Month.                                                                 |