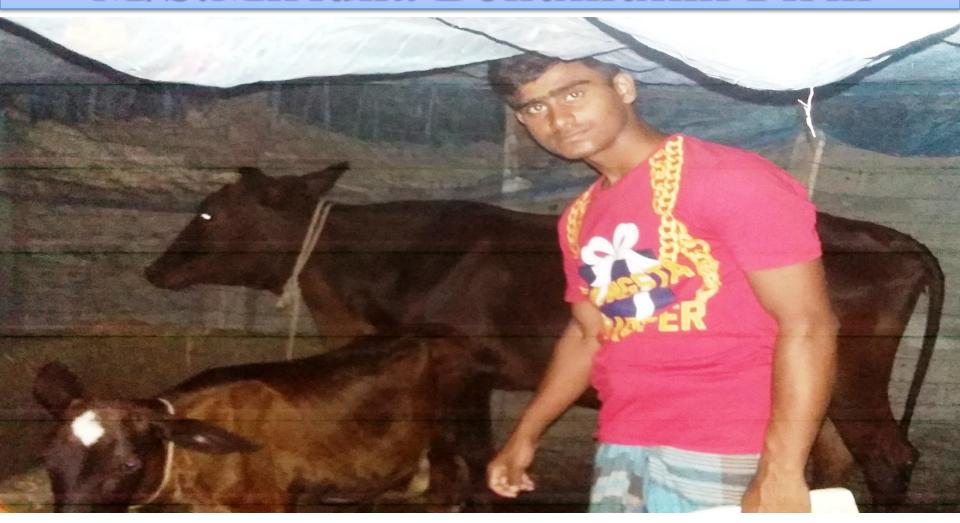

### M/S.Miridha Bohumukhi Firm

Project by: Habibur Rahman

Identified by- Md. Rashide Mahbub Verified By: Thuin Kumar Sarkar Jhalokati Unit,
Jhalokati
Anchal -6

GRAMEEN TRUST

#### BRIEF BIO OF THE PROPOSED NOBIN UDYOKTA (CONT...)

| Present Occupation                      | : | M/S.Miridha Bohumukhi Firm |
|-----------------------------------------|---|----------------------------|
| Initial Investment                      | : | 2,00,000                   |
| Trade License/ Drug License             | : | 282                        |
| Business Experience And Training Info   | : | 06 years                   |
| Other Own/Family Sources of Income      | : | N/A                        |
| Other Own/Family Sources of Liabilities | : | N/A                        |
| NU Contact Info                         |   | 01768-664834               |
| NU Project Source/Reference             | : | Jhalokati Unit, Jhalokati  |

#### PROPOSED NOBIN UDYOKTA BUSINESS INFO

| Business Name                                                                                                                        | : | M/S.Miridha Bohumukhi Firm                                                                                      |
|--------------------------------------------------------------------------------------------------------------------------------------|---|-----------------------------------------------------------------------------------------------------------------|
| Address/ Location                                                                                                                    | : | Vill: West Kittipasa, Post: Kittipasa, P.S: Jhalokati Sadar, District: Jhalokati                                |
| Total Investment in BDT                                                                                                              | : | 3,80,000/-                                                                                                      |
| Financing                                                                                                                            | : | Self BDT <b>3,10,000/-</b> (from existing business) 82% Required Investment BDT <b>70,000/-</b> (as equity) 18% |
| Present salary/drawings from business (estimates)                                                                                    | : | 5,000                                                                                                           |
| Proposed Salary                                                                                                                      | : | 6,000                                                                                                           |
| Proposed Business  (i) % of present gross profit margin  (ii) Estimated % of proposed gross profit margin  (iii) Agreed grace period | : | 40% 40% Agreed Installment After Every 2 Month.                                                                 |