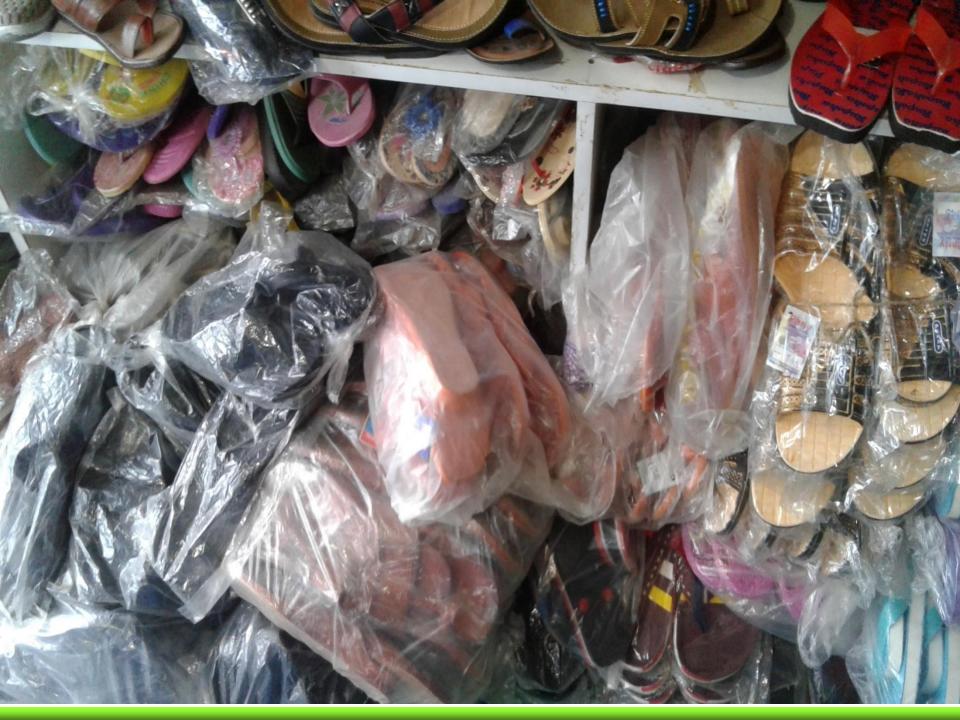

# Photographs

### PROPOSED BUSINESS Info.

| Business Name                                         | : | New Zakir Shose                                                                                         |
|-------------------------------------------------------|---|---------------------------------------------------------------------------------------------------------|
| Address/ Location                                     | : | Bakergonj Sador Road, Bakergonj                                                                         |
| Total Investment in BDT                               | : | 4,30,000/-                                                                                              |
| Financing                                             | : | Self BDT :3,50,000/= (from existing business) - 81% Required Investment BDT : 80,000/= (as equity) -19% |
| Present salary/drawings from business (estimates)     | : | BDT 6,000                                                                                               |
| Proposed Salary                                       |   | BDT 7,000                                                                                               |
| i. Proposed Business % of present gross profit margin | : | 30%                                                                                                     |
| ii. Estimated % of proposed gross profit margin       | : | 30%                                                                                                     |
| iii. Agreed grace period                              | _ | 2 months                                                                                                |