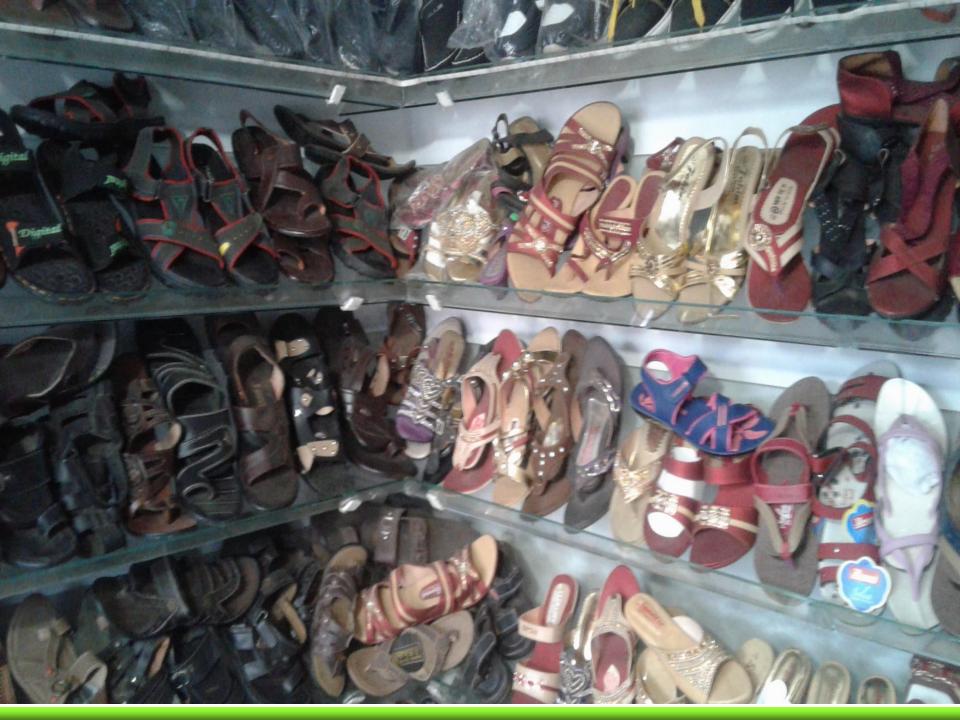

# Photographs

### PROPOSED BUSINESS Info.

| Business Name                                         | : | New Zakir Shose                                                                                         |
|-------------------------------------------------------|---|---------------------------------------------------------------------------------------------------------|
| Address/ Location                                     | : | Bakergonj Sador Road, Bakergonj                                                                         |
| Total Investment in BDT                               | : | 4,30,000/-                                                                                              |
| Financing                                             | : | Self BDT :3,50,000/= (from existing business) - 81% Required Investment BDT : 80,000/= (as equity) -19% |
| Present salary/drawings from business (estimates)     | : | BDT 6,000                                                                                               |
| Proposed Salary                                       |   | BDT 7,000                                                                                               |
| i. Proposed Business % of present gross profit margin | : | 30%                                                                                                     |
| ii. Estimated % of proposed gross profit margin       | : | 30%                                                                                                     |
| iii. Agreed grace period                              | _ | 2 months                                                                                                |