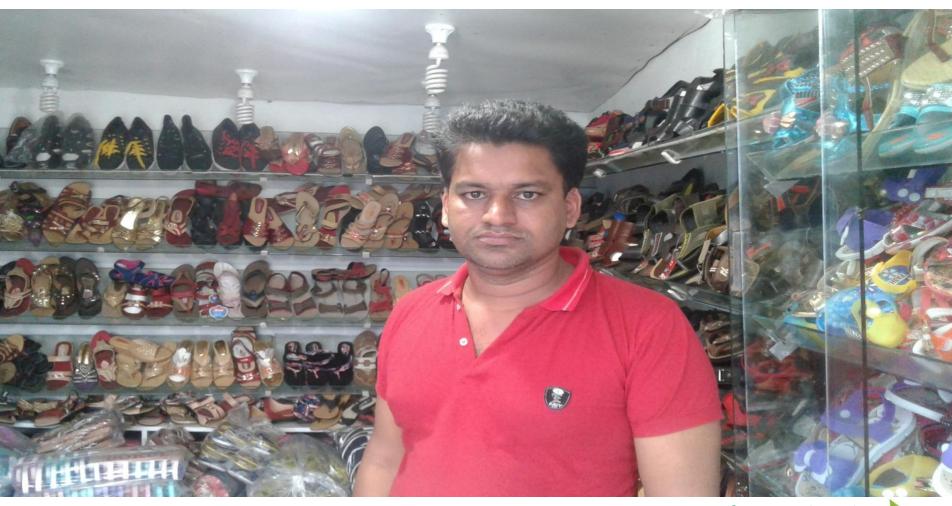

#### A Nobin Udyokta Project

### **New Jakir Shoe**



Project by: Md Jakir
NU Identified by: Md.Mizanur Rahman
Verified By: Md. Moksed Ali

GRAMEEN TRUST

Bakergonj Unit
Anchal- 6

#### BRIEF BIO OF THE PROPOSED NOBIN UDYOKTA



| Name                                                                                                                                                           | :                                       | Md Zakir Hossain                                                                                                                                                                               |
|----------------------------------------------------------------------------------------------------------------------------------------------------------------|-----------------------------------------|---------------------