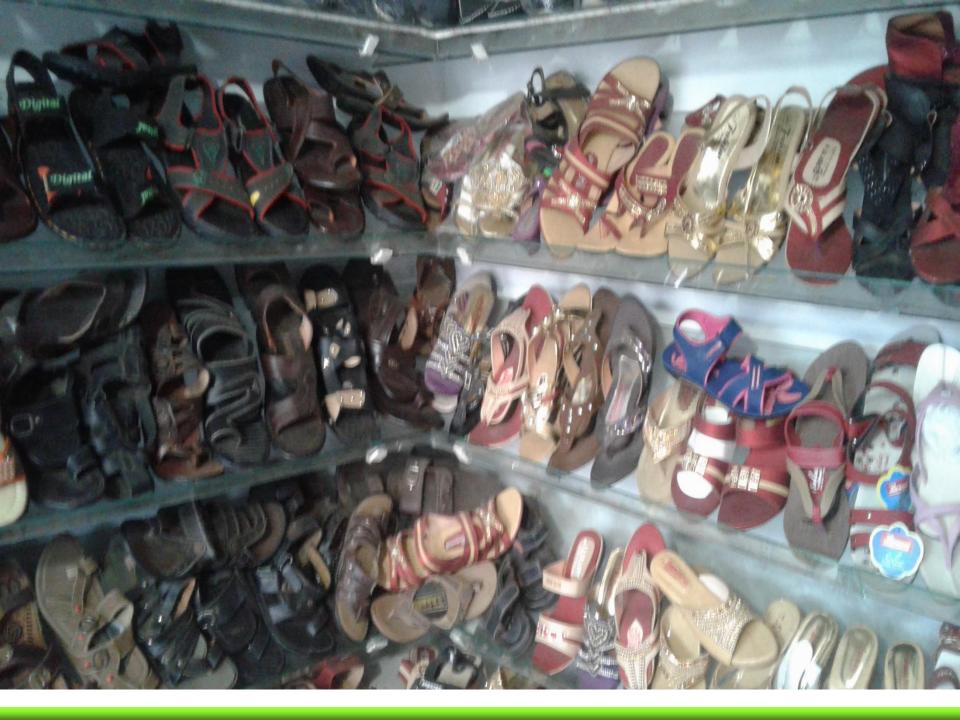

# Photographs

### PROPOSED BUSINESS Info.

| Business Name                                         | : | New Zakir Shose                                                                                         |
|-------------------------------------------------------|---|---------------------------------------------------------------------------------------------------------|
| Address/ Location                                     | : | Bakergonj Sador Road, Bakergonj                                                                         |
| Total Investment in BDT                               | : | 4,30,000/-                                                                                              |
| Financing                                             | : | Self BDT :3,50,000/= (from existing business) - 81% Required Investment BDT : 80,000/= (as equity) -19% |
| Present salary/drawings from business (estimates)     | : | BDT 6,000                                                                                               |
| Proposed Salary                                       |   | BDT 7,000                                                                                               |
| i. Proposed Business % of present gross profit margin | : | 30%                                                                                                     |
| ii. Estimated % of proposed gross profit margin       | : | 30%                                                                                                     |
| iii. Agreed grace period                              | _ | 2 months                                                                                                |