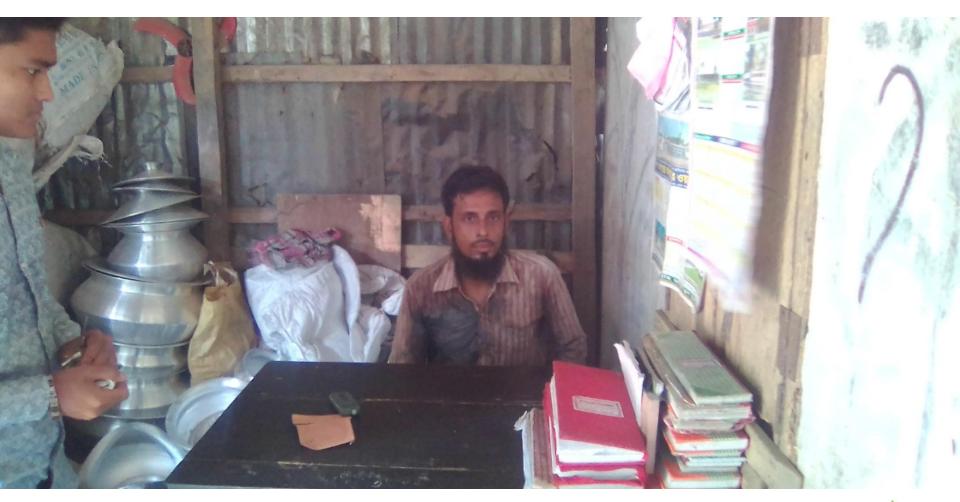

#### A Nobin Udyokta Project

## **CHARMONAY METAL WORKSHOP**



<u>Project by</u>:Md.Shahin Khan
NU Identified by: Md.Mizanur Rahman
Verified By: Md. Moksed Ali



Bakergonj Unit
Anchal- 6

#### BRIEF BIO OF THE PROPOSED NOBIN UDYOKTA



| Name                                                                                                                                                          | :     | Charmony Metal Workshop                                                                                                                                                                    |
|---------------------------------------------------------------------------------------------------------------------------------------------------------------|-------|------------------------------------------------------------------------------------------------