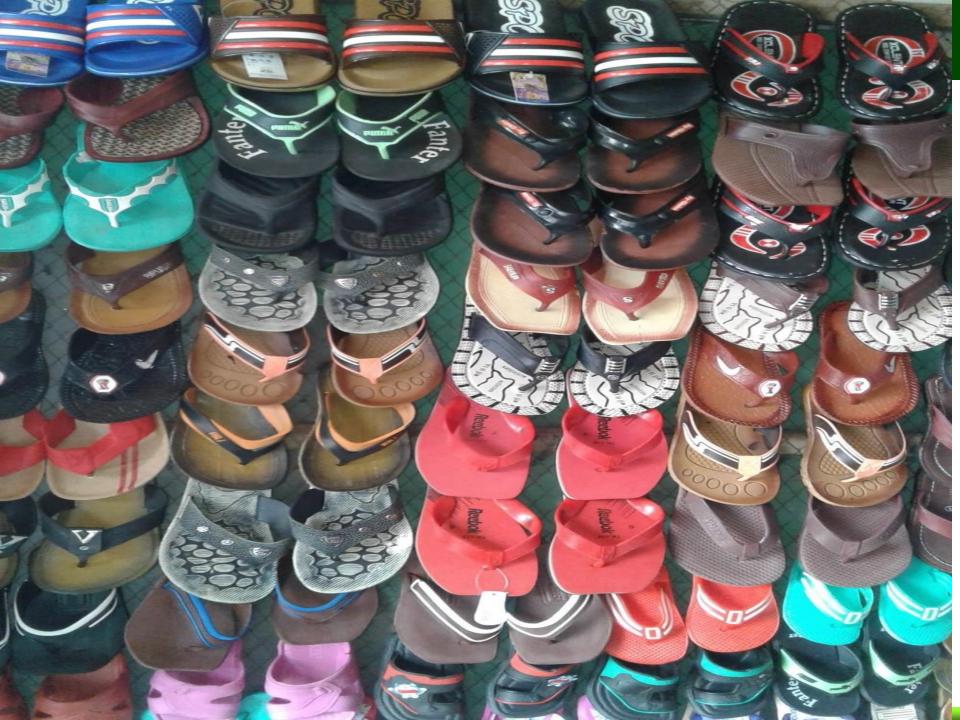

#### Present Stock item

| Product name        | Amount   |
|---------------------|----------|
| Ladies item         | 50,000   |
| Jante's item        | 50,000   |
| Shoe item           | 50,000   |
| Baby item           | 50,000   |
| other               | 1,20,000 |
| Total Present Stock | 3,20,000 |

#### Proposed stock item

| Product Name         | Amount |
|----------------------|--------|
| Ladies item          | 40,000 |
| Baby item            | 40,000 |
| Total Proposed Stock | 80,000 |