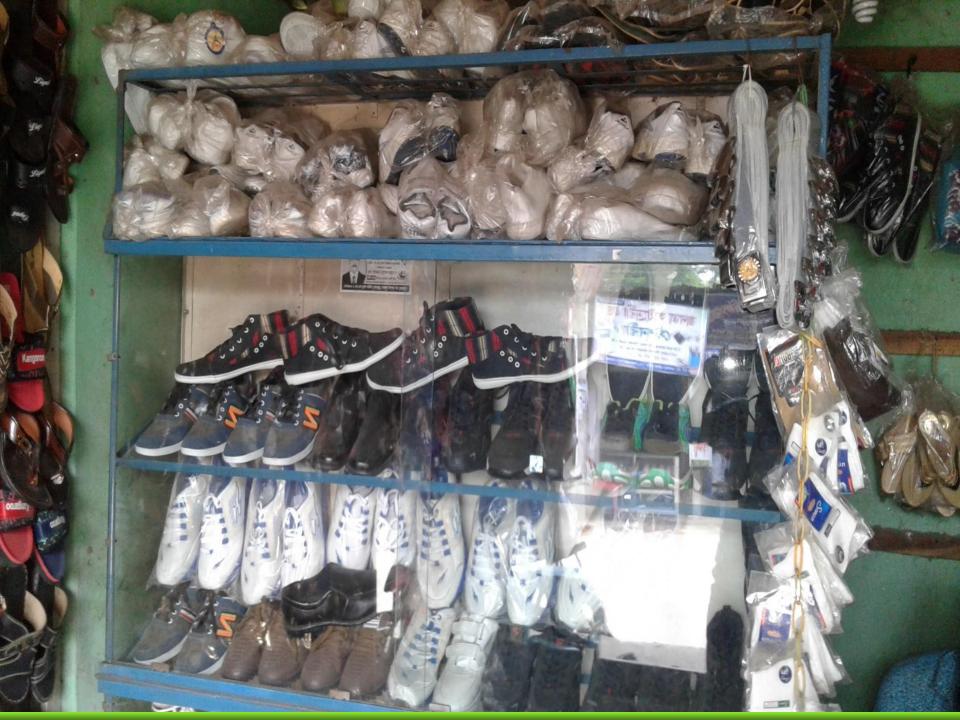

#### Present Stock item

| Product name        | Amount   |
|---------------------|----------|
| Ladies item         | 50,000   |
| Jante's item        | 50,000   |
| Shoe item           | 50,000   |
| Baby item           | 50,000   |
| other               | 1,20,000 |
| Total Present Stock | 3,20,000 |

#### Proposed stock item

| Product Name         | Amount |
|----------------------|--------|
| Ladies item          | 40,000 |
| Baby item            | 40,000 |
| Total Proposed Stock | 80,000 |