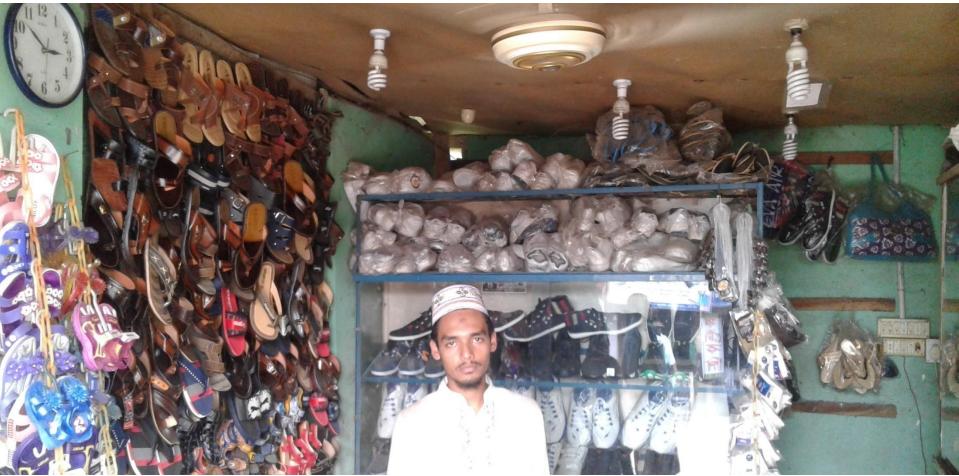

#### **PROPOSED BUSINESS Info.**

| Business Name                                            | : | Yeasin Shose                                                                                               |
|----------------------------------------------------------|---|------------------------------------------------------------------------------------------------------------|
| Address/ Location                                        | : | Bakergonj Sador Road, Bakergonj                                                                            |
| Total Investment in BDT                                  | : | 4,30,000/-                                                                                                 |
| Financing                                                | : | Self BDT :3,50,000/= (from existing business) - 81%<br>Required Investment BDT : 80,000/= (as equity) -19% |
| Present salary/drawings from business (estimates)        | • | BDT 6,000                                                                                                  |
| Proposed Salary                                          |   | BDT 7,000                                                                                                  |
| i. Proposed Business % of<br>present gross profit margin | : | 20%                                                                                                        |
| ii. Estimated % of proposed gross profit margin          | : | 20%                                                                                                        |
| iii. Agreed grace period                                 | : | 2 months                                                                                                   |

#### **EXISTING BUSINESS OPERATIONS Info.**

| Particulars                 | Existing Business (BDT) |          |           |  |  |
|-----------------------------|-------------------------|----------|-----------|--|--|
|                             | Daily                   | Monthly  | Yearly    |  |  |
| Sales (A)                   | 3,500                   | 1,05,000 | 12,60,000 |  |  |
| Less: Cost of sale (B)      | 2,800                   | 84,000   | 10,08,000 |  |  |
| Gross Profit 20% (A-B)= [C] | 700                     | 21,000   | 2,52,000  |  |  |
| Less: Operating Costs       |                         |          |           |  |  |
| Electricity bill            |                         | 1,000    | 12,000    |  |  |
| Generator bill              |                         | 150      | 1,800     |  |  |
| Night Guard bill            |                         | 200      | 2,400     |  |  |
| Shop rent                   |                         |          |           |  |  |
| Mobile bill                 |                         | 400      | 4,800     |  |  |
| Salary from Business        |                         | 6,000    | 72,000    |  |  |
| Convince                    |                         | 500      | 6,000     |  |  |
| Others (Entertainment)      |                         | 500      | 6,000     |  |  |
| Non Cash Item:              |                         |          |           |  |  |
| Dep. Exp. (30,000*15%)      |                         | 375      | 4,500     |  |  |
| Total Operating Cost (D)    |                         | 9,125    | 1,09,500  |  |  |
| Net Profit (C-D):           | 700                     | 11,875   | 1,42,500  |  |  |