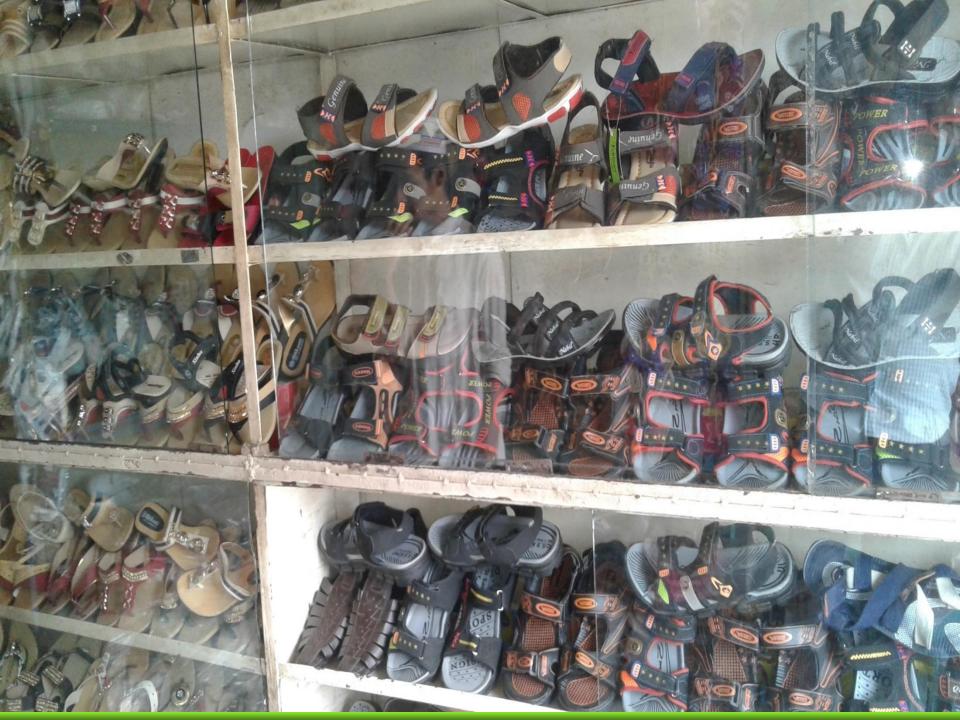

#### Present Stock item

| Product name        | Amount   |
|---------------------|----------|
| Ladies item         | 50,000   |
| Jante's item        | 50,000   |
| Shoe item           | 50,000   |
| Baby item           | 50,000   |
| other               | 1,20,000 |
| Total Present Stock | 3,20,000 |

#### Proposed stock item

| Product Name         | Amount |
|----------------------|--------|
| Ladies item          | 40,000 |
| Baby item            | 40,000 |
| Total Proposed Stock | 80,000 |