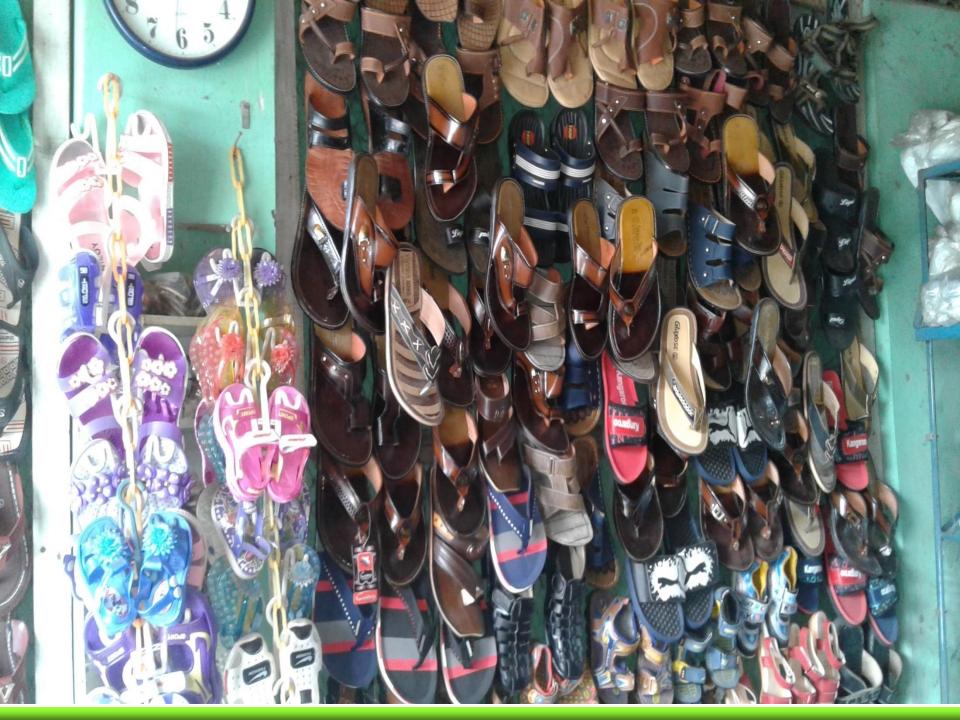

#### **PROPOSED BUSINESS Info.**

| Business Name                                            | : | Yeasin Shose                                                                                               |
|----------------------------------------------------------|---|------------------------------------------------------------------------------------------------------------|
| Address/ Location                                        | : | Bakergonj Sador Road, Bakergonj                                                                            |
| Total Investment in BDT                                  | : | 4,30,000/-                                                                                                 |
| Financing                                                | : | Self BDT :3,50,000/= (from existing business) - 81%<br>Required Investment BDT : 80,000/= (as equity) -19% |
| Present salary/drawings from business (estimates)        | • | BDT 6,000                                                                                                  |
| Proposed Salary                                          |   | BDT 7,000                                                                                                  |
| i. Proposed Business % of<br>present gross profit margin | : | 20%                                                                                                        |
| ii. Estimated % of proposed gross profit margin          | : | 20%                                                                                                        |
| iii. Agreed grace period                                 | : | 2 months                                                                                                   |

#### Present Stock item

| Product name        | Amount   |
|---------------------|----------|
| Ladies item         | 50,000   |
| Jante's item        | 50,000   |
| Shoe item           | 50,000   |
| Baby item           | 50,000   |
| other               | 1,20,000 |
| Total Present Stock | 3,20,000 |

#### Proposed stock item

| Product Name         | Amount |
|----------------------|--------|
| Ladies item          | 40,000 |
| Baby item            | 40,000 |
| Total Proposed Stock | 80,000 |