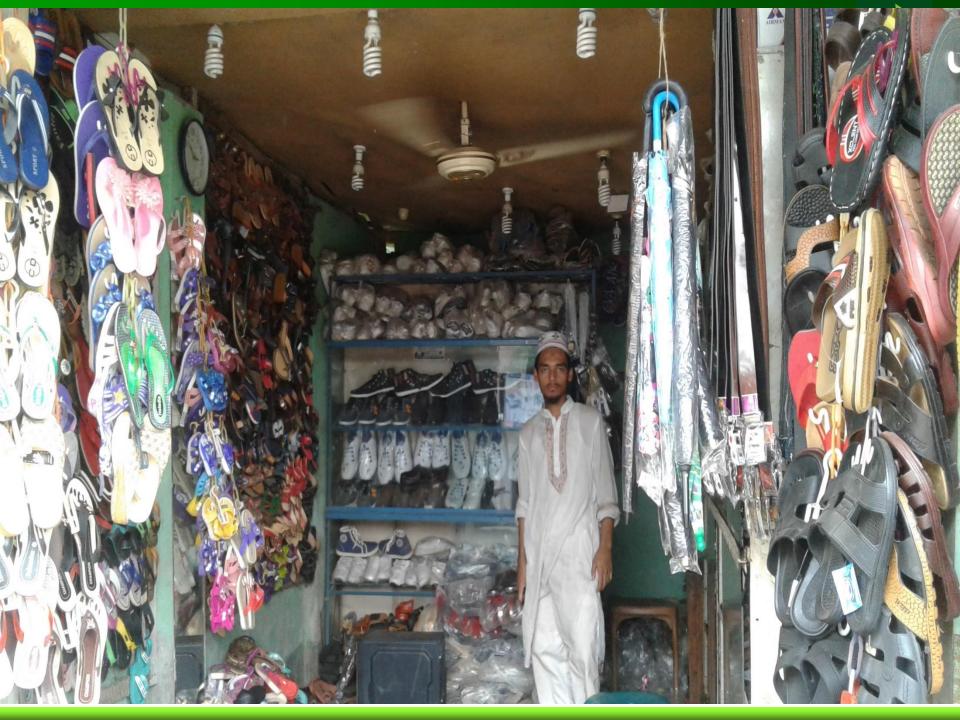

#### **PROPOSED BUSINESS Info.**

| Business Name                                            | : | Yeasin Shose                                                                                               |
|----------------------------------------------------------|---|------------------------------------------------------------------------------------------------------------|
| Address/ Location                                        | : | Bakergonj Sador Road, Bakergonj                                                                            |
| Total Investment in BDT                                  | : | 4,30,000/-                                                                                                 |
| Financing                                                | : | Self BDT :3,50,000/= (from existing business) - 81%<br>Required Investment BDT : 80,000/= (as equity) -19% |
| Present salary/drawings from business (estimates)        | • | BDT 6,000                                                                                                  |
| Proposed Salary                                          |   | BDT 7,000                                                                                                  |
| i. Proposed Business % of<br>present gross profit margin | : | 20%                                                                                                        |
| ii. Estimated % of proposed gross profit margin          | : | 20%                                                                                                        |
| iii. Agreed grace period                                 | : | 2 months                                                                                                   |

#### **EXISTING BUSINESS OPERATIONS Info.**

| Particulars                 | Existing Business (BDT) |          |           |  |  |
|-----------------------------|-------------------------|----------|-----------|--|--|
|                             | Daily                   | Monthly  | Yearly    |  |  |
| Sales (A)                   | 3,500                   | 1,05,000 | 12,60,000 |  |  |
| Less: Cost of sale (B)      | 2,800                   | 84,000   | 10,08,000 |  |  |
| Gross Profit 20% (A-B)= [C] | 700                     | 21,000   | 2,52,000  |  |  |
| Less: Operating Costs       |                         |          |           |  |  |
| Electricity bill            |                         | 1,000    | 12,000    |  |  |
| Generator bill              |                         | 150      | 1,800     |  |  |
| Night Guard bill            |                         | 200      | 2,400     |  |  |
| Shop rent                   |                         |          |           |  |  |
| Mobile bill                 |                         | 400      | 4,800     |  |  |
| Salary from Business        |                         | 6,000    | 72,000    |  |  |
| Convince                    |                         | 500      | 6,000     |  |  |
| Others (Entertainment)      |                         | 500      | 6,000     |  |  |
| Non Cash Item:              |                         |          |           |  |  |
| Dep. Exp. (30,000*15%)      |                         | 375      | 4,500     |  |  |
| Total Operating Cost (D)    |                         | 9,125    | 1,09,500  |  |  |
| Net Profit (C-D):           | 700                     | 11,875   | 1,42,500  |  |  |