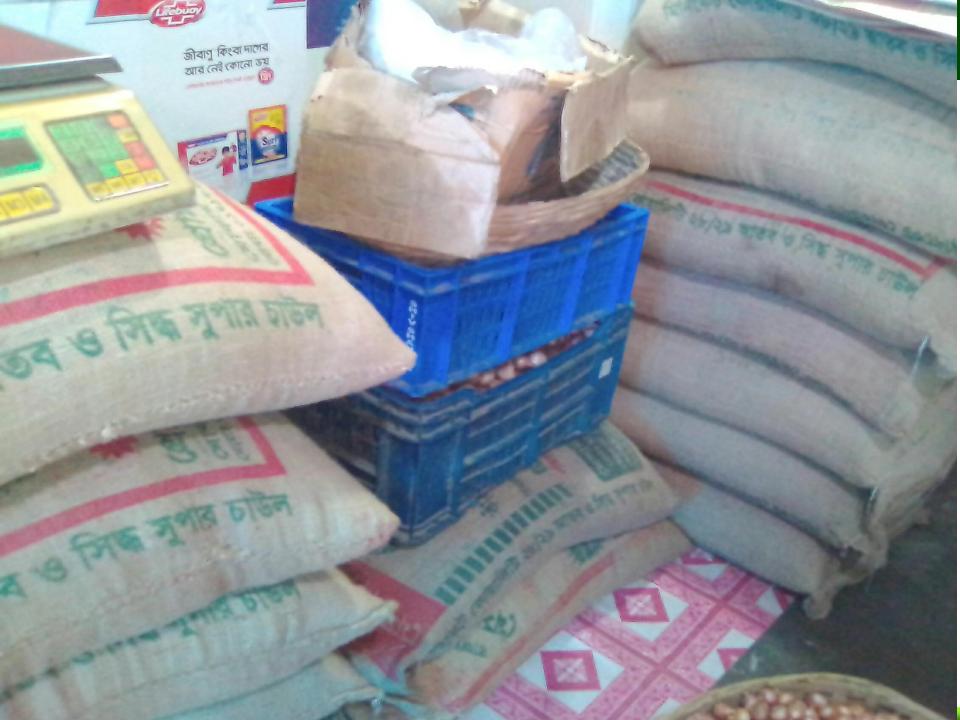

# Photographs

#### PRESENT & PROPOSED INVESTMENT Breakdown

| Present Stock item                              |          |  |  |  |
|-------------------------------------------------|----------|--|--|--|
| Product name                                    | Amount   |  |  |  |
| Rice Item                                       | 1,50,000 |  |  |  |
| Confectionery Item                              | 50,000   |  |  |  |
| Cosmetics Items                                 | 50,000   |  |  |  |
| Furniture                                       | 30,000   |  |  |  |
| Bashundhara Gas                                 | 10,000   |  |  |  |
| Other (Oil, Chips, Cold Drinks, Chocolate etc.) | 10,000   |  |  |  |
| Total Present Stock                             | 3,00,000 |  |  |  |