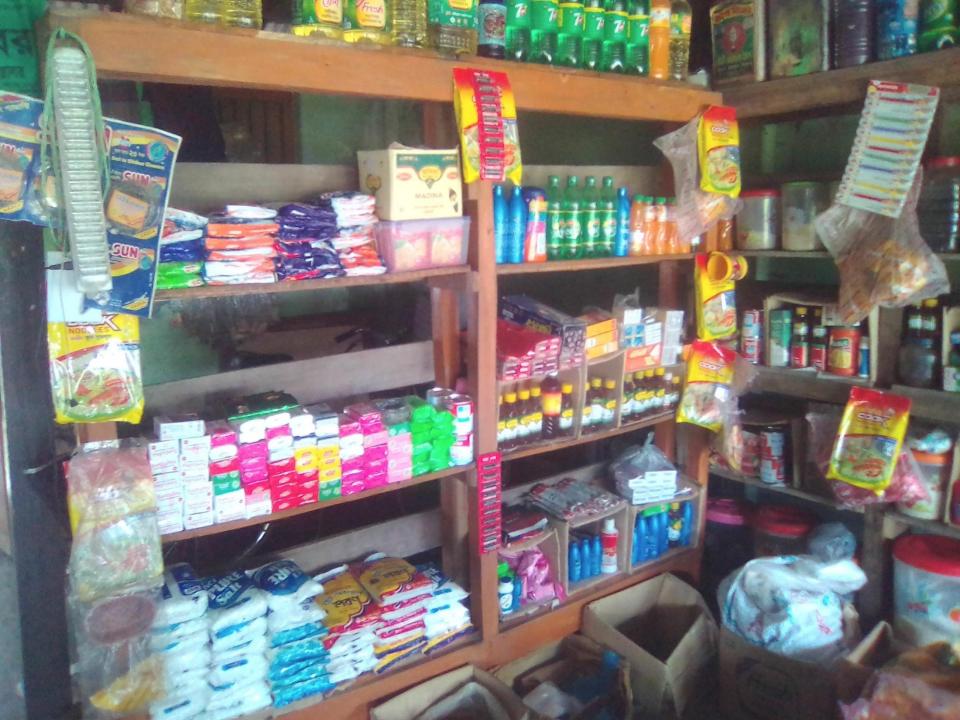

# Photographs

#### PRESENT & PROPOSED INVESTMENT Breakdown

| Present Stock item                              |          |  |  |  |
|-------------------------------------------------|----------|--|--|--|
| Product name                                    | Amount   |  |  |  |
| Rice Item                                       | 1,50,000 |  |  |  |
| Confectionery Item                              | 50,000   |  |  |  |
| Cosmetics Items                                 | 50,000   |  |  |  |
| Furniture                                       | 30,000   |  |  |  |
| Bashundhara Gas                                 | 10,000   |  |  |  |
| Other (Oil, Chips, Cold Drinks, Chocolate etc.) | 10,000   |  |  |  |
| Total Present Stock                             | 3,00,000 |  |  |  |