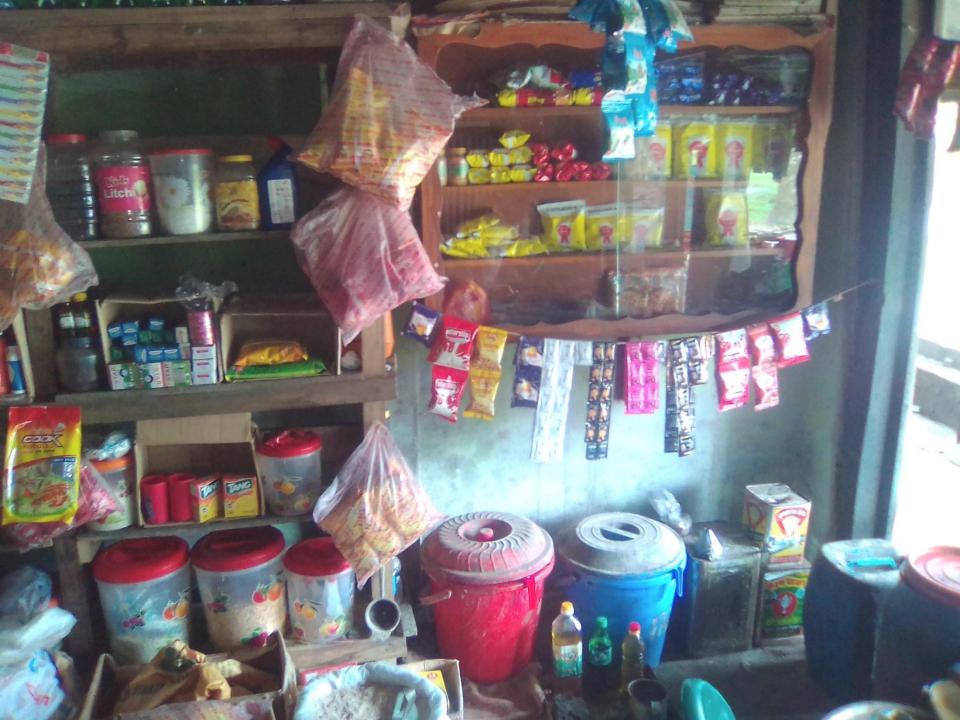

# Photographs

#### PRESENT & PROPOSED INVESTMENT Breakdown

| Present Stock item                              |          |  |  |  |
|-------------------------------------------------|----------|--|--|--|
| Product name                                    | Amount   |  |  |  |
| Rice Item                                       | 1,50,000 |  |  |  |
| Confectionery Item                              | 50,000   |  |  |  |
| Cosmetics Items                                 | 50,000   |  |  |  |
| Furniture                                       | 30,000   |  |  |  |
| Bashundhara Gas                                 | 10,000   |  |  |  |
| Other (Oil, Chips, Cold Drinks, Chocolate etc.) | 10,000   |  |  |  |
| Total Present Stock                             | 3,00,000 |  |  |  |

| Proposed stock item  |        |  |
|----------------------|--------|--|
| Product Name         | Amount |  |
| Rice item            | 40,000 |  |
| Bashundhara Gas      | 10,000 |  |
| Sugar                | 5,000  |  |
| Oil                  | 10,000 |  |
| Grocery Item         | 15,000 |  |
| Total Proposed Stock | 80,000 |  |