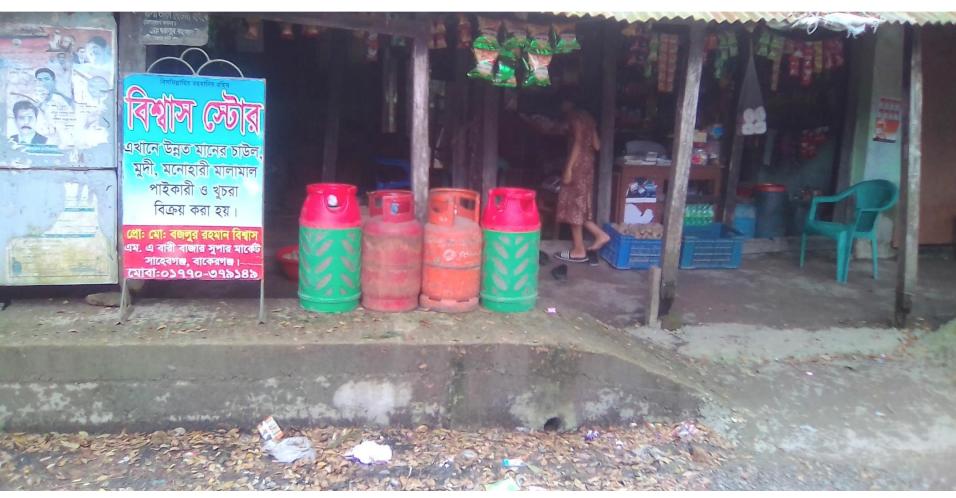

# Photographs

#### PRESENT & PROPOSED INVESTMENT Breakdown

| Present Stock item                              |          |  |  |  |
|-------------------------------------------------|----------|--|--|--|
| Product name                                    | Amount   |  |  |  |
| Rice Item                                       | 1,50,000 |  |  |  |
| Confectionery Item                              | 50,000   |  |  |  |
| Cosmetics Items                                 | 50,000   |  |  |  |
| Furniture                                       | 30,000   |  |  |  |
| Bashundhara Gas                                 | 10,000   |  |  |  |
| Other (Oil, Chips, Cold Drinks, Chocolate etc.) | 10,000   |  |  |  |
| Total Present Stock                             | 3,00,000 |  |  |  |