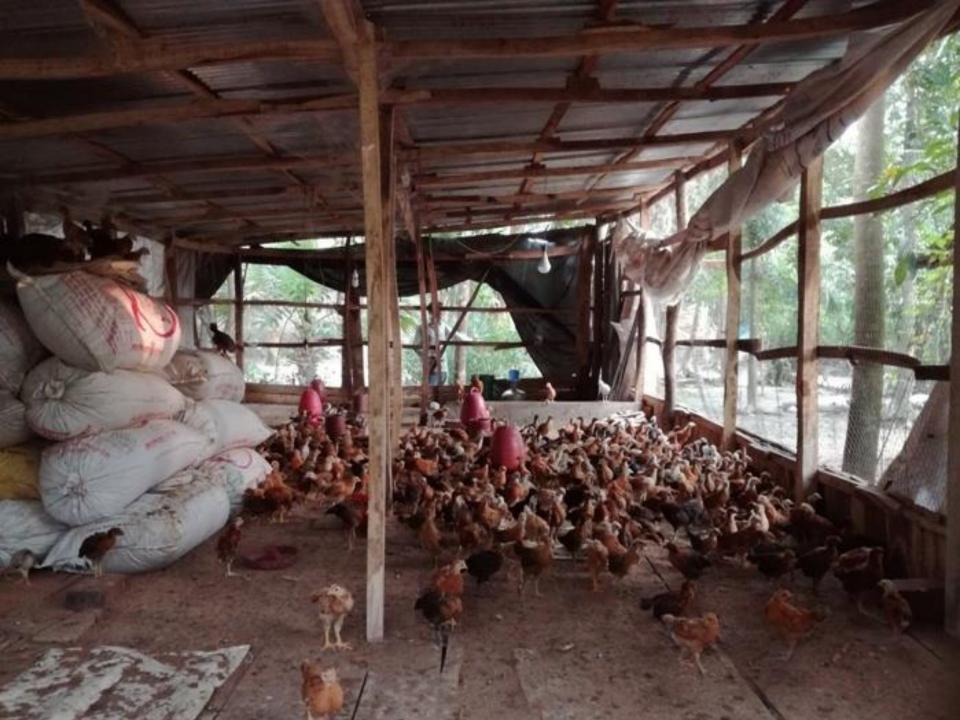

## Photographs

## PRESENT & PROPOSED INVESTMENT Breakdown

| Present Stock item       |          |  |  |  |  |  |
|--------------------------|----------|--|--|--|--|--|
| Product name             | Amount   |  |  |  |  |  |
| Motor Pars               | 120000   |  |  |  |  |  |
| Instruments              | 50,000   |  |  |  |  |  |
| Chicken Broiler (500*48) | 24,000   |  |  |  |  |  |
| Chicken Sonali(500*25)   | 12500    |  |  |  |  |  |
| Chicken Feed             | 40000    |  |  |  |  |  |
| Caw 1Pcs                 | 55000    |  |  |  |  |  |
| Total Present Stock      | 3,01,500 |  |  |  |  |  |