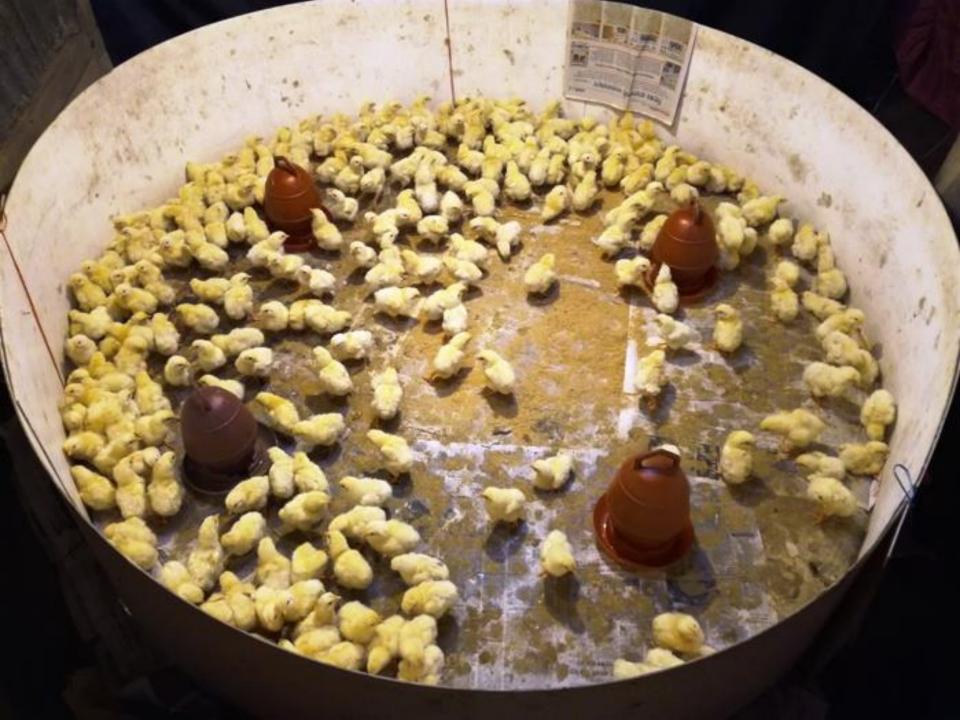

## PRESENT & PROPOSED INVESTMENT Breakdown

| Present Stock item       |          |  |  |  |  |  |
|--------------------------|----------|--|--|--|--|--|
| Product name             | Amount   |  |  |  |  |  |
| Motor Pars               | 120000   |  |  |  |  |  |
| Instruments              | 50,000   |  |  |  |  |  |
| Chicken Broiler (500*48) | 24,000   |  |  |  |  |  |
| Chicken Sonali(500*25)   | 12500    |  |  |  |  |  |
| Chicken Feed             | 40000    |  |  |  |  |  |
| Caw 1Pcs                 | 55000    |  |  |  |  |  |
| Total Present Stock      | 3,01,500 |  |  |  |  |  |