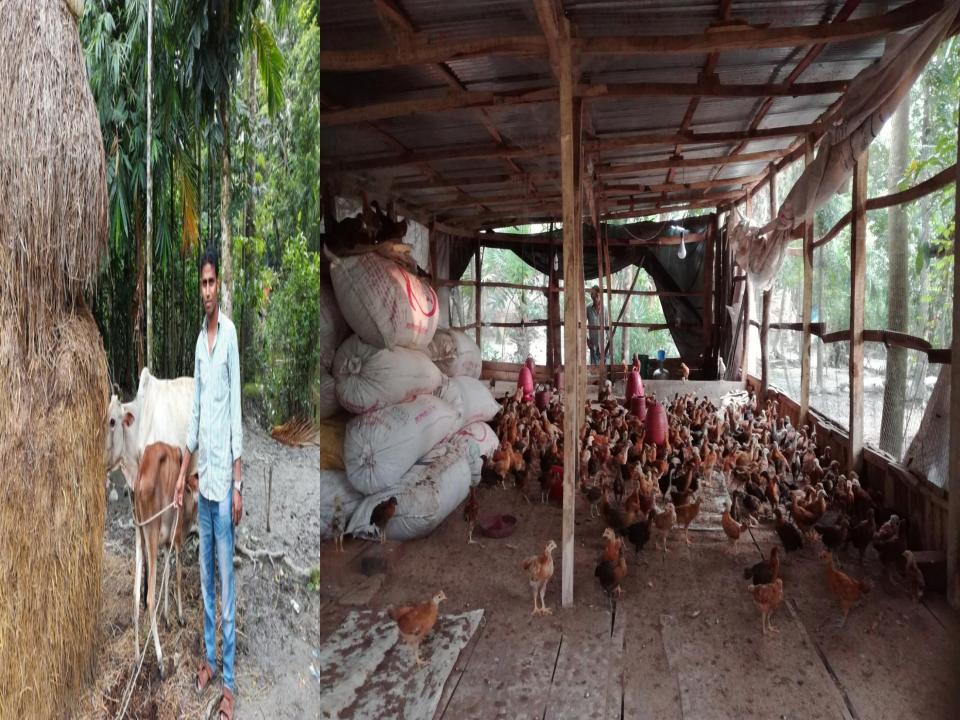

## PRESENT & PROPOSED INVESTMENT Breakdown

| Present Stock item       |          |  |  |  |  |  |
|--------------------------|----------|--|--|--|--|--|
| Product name             | Amount   |  |  |  |  |  |
| Motor Pars               | 120000   |  |  |  |  |  |
| Instruments              | 50,000   |  |  |  |  |  |
| Chicken Broiler (500*48) | 24,000   |  |  |  |  |  |
| Chicken Sonali(500*25)   | 12500    |  |  |  |  |  |
| Chicken Feed             | 40000    |  |  |  |  |  |
| Caw 1Pcs                 | 55000    |  |  |  |  |  |
| Total Present Stock      | 3,01,500 |  |  |  |  |  |