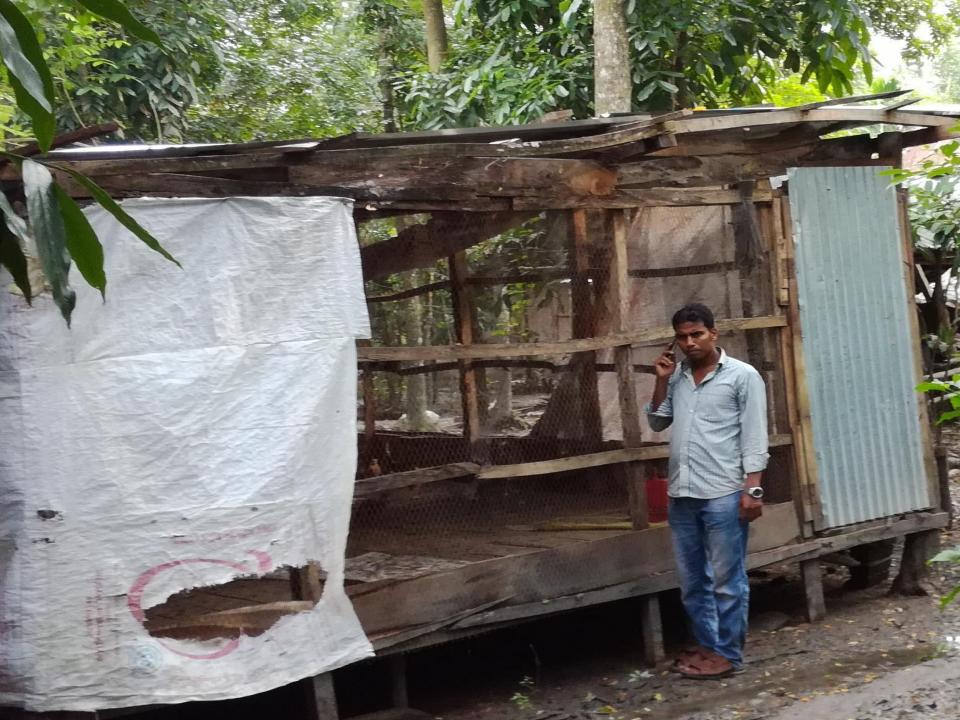

| 80,000          | 0               |  |
| 2.3 | Investment Pay Back (Including Ownership Tr. Fee) | 48,000          | 48,000          |  |
|     | Total Cash Outflow                                | 1,28,000        | 48,000          |  |
| 3.0 | Net Cash Surplus                                  | 2,37604         | 5,17,208        |  |

## **SWOT Analysis**



## STRENGTH

- Business Experience and Skill
- Maintain Daily accounts
- 10 hours shop open
- No loan against business
- Located beside Road

## WEAKNESS

- Lack of investment
- Credit Sale

## **O**PPORTUNITIES

- Expansion of Business
- Increasing the number of Customer
- Have chance to grab new customer

## THREATS

- Fire.
- Theft.
- Political Instability may reduce the sale.

## Photographs





















### গণপ্রজাতন্ত্রী বাংলাদেশ সরকার Government of the People's Republic of Bangladesh NATIONAL ID CARD / জাতীয় পরিচয় পত্র



ट्याः डार्क्ट

নাম: মোঃ সবুজ হাওলাদার

Name: Md. Sobuj Hawlader

শিতা: মোঃ সুলতান আলী হাং

মাতা: ফাতেমা বেগম

Date of Birth: 18 Apr 1989

ID NO: 0695130320293

এই কার্ডটি গণপ্রজাতন্ত্রী বাংলাদেশ সরকারের সম্পতি। কার্ডটি ব্যবহারকারী ব্যতীত অন্য কোথাও পাওয়া পোলে নিকটস্থ পোর্ট অফিসে জমা দেয়ার জন্য অনুরোধ করা হলো। ঠিকানা: রাস্তা নং/নাম: চহঠা, চহঠা, ডাকঘর: কাশীপুর - ৮২০৫, বরিশাল সদর (কোতয়ালী), বরিশাল সিটি কর্পোরেশন, বরিশাল





### গণপ্রজাতন্ত্রী বাংলাদেশ সরকার Government of the People's Republic of Bangladesh NATIONAL ID CARD / জাতীয় পরিচয় পত্র



MILE STICE AN

নাম: ফাতেমা বেগম

Name: Fatema Begum

স্বামী: সুলতান আলী হাং

মাতা: নুরজাহান বেগম

Date of Birth: