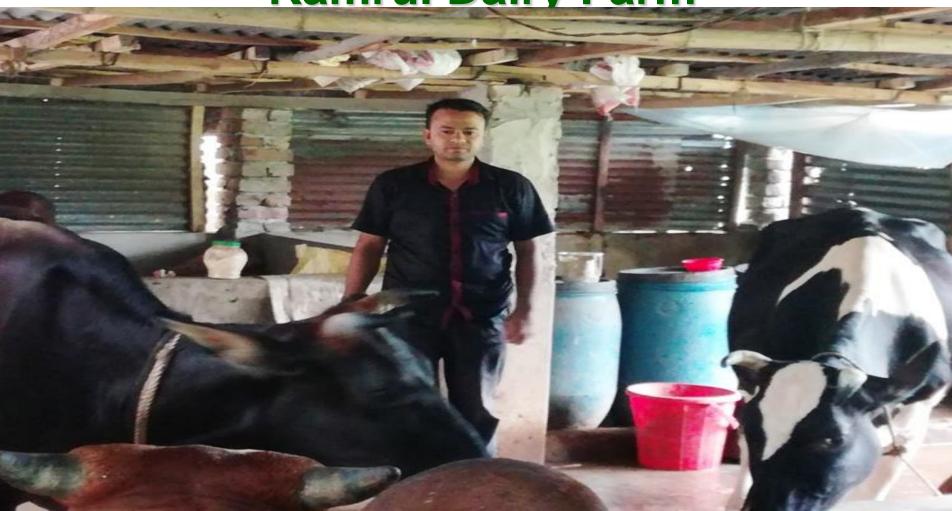

### A Nobin Udyokta Project

**Kamrul Dairy Farm** 



Project by: Md. Safiqul Islam
NU Identified by: Md. Tariqul Islam
Verified By: Md. Moksed Ali



Barisal Unit Anchal- 6 Barisal

# BRIEF BIO OF THE PROPOSED NOBIN UDYOKTA



| Name                                                                                                                                                          | :     | Md.Shofiqul Islam(Kamrul)                                                                                                                                                                               |
|---------------------------------------------------------------------------------------------------------------------------------------------------------------|-------|-----------------------------------------------------------------------------------