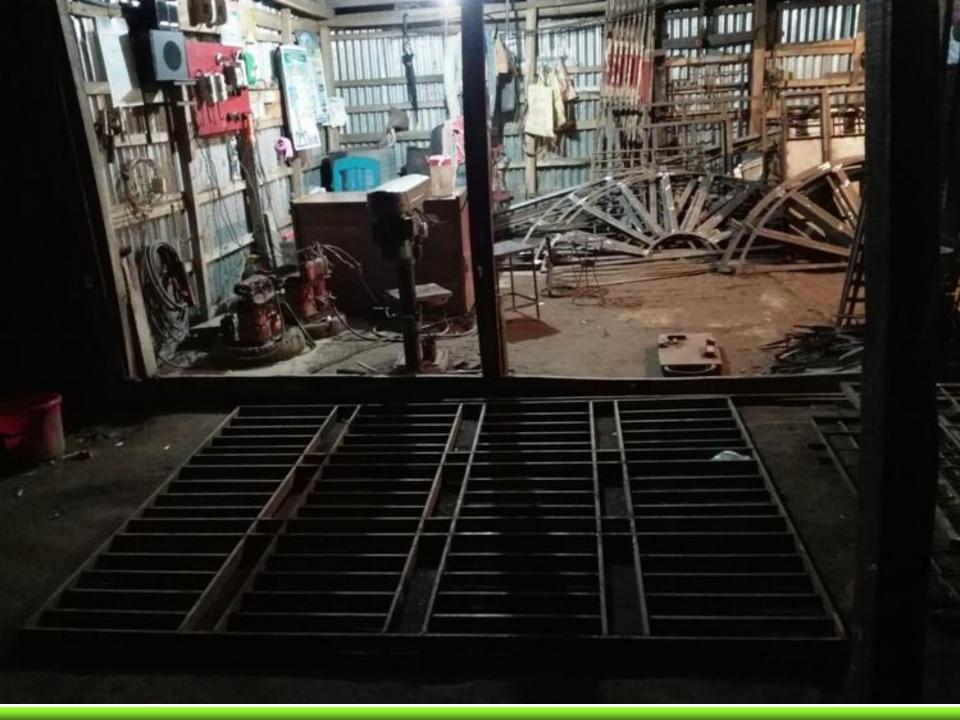

## **PRESENT & PROPOSED INVESTMENT Breakdown**

| Particulars                                                                                                                                                    | Existing<br>Business<br>(BDT) | Proposed<br>(BDT) | Total<br>(BDT) |  |  |
|----------------------------------------------------------------------------------------------------------------------------------------------------------------|-------------------------------|-------------------|----------------|--|--|
| Investments in different categories:                                                                                                                           | (1)                           | (2)               | (1+2)          |  |  |
| Present stock items:i.Advance:85,000ii.Goods1,52,000iii.Welding Machine 2ps80,000iv.Wet Machine25,000v.Drill Machine (2*6000)20,000vi.Others Instruments20,000 | 3,82,000                      |                   | 3,82,000       |  |  |
| Proposed Stock Items:                                                                                                                                          |                               | 80,000            | 80,000         |  |  |
| Total Capital                                                                                                                                                  | 3,82,000                      | 80,000            | 4,62,000       |  |  |

## **PRESENT & PROPOSED INVESTMENT Breakdown**

| Present Stock item  |          |  |  |  |  |  |  |  |
|---------------------|----------|--|--|--|--|--|--|--|
| Product name        | Amount   |  |  |  |  |  |  |  |
| Iron Bar            | 1,14,000 |  |  |  |  |  |  |  |
| Seed                | 38,000   |  |  |  |  |  |  |  |
| Welding Machine     | 80,000   |  |  |  |  |  |  |  |
| Wet Machine         | 25,000   |  |  |  |  |  |  |  |
| Drill Machine       | 20,000   |  |  |  |  |  |  |  |
| Others Instrument   | 20,000   |  |  |  |  |  |  |  |
| Total Present Stock | 2,97,000 |  |  |  |  |  |  |  |

| Proposed stock item  |            |  |  |  |  |  |  |  |
|----------------------|------------|--|--|--|--|--|--|--|
| Product Name         | Amou<br>nt |  |  |  |  |  |  |  |
| Z Bar                | 40,000     |  |  |  |  |  |  |  |
| Hast Bar             | 20,000     |  |  |  |  |  |  |  |
| Square Bar           | 20,000     |  |  |  |  |  |  |  |
| Total Proposed Stock | 80,000     |  |  |  |  |  |  |  |