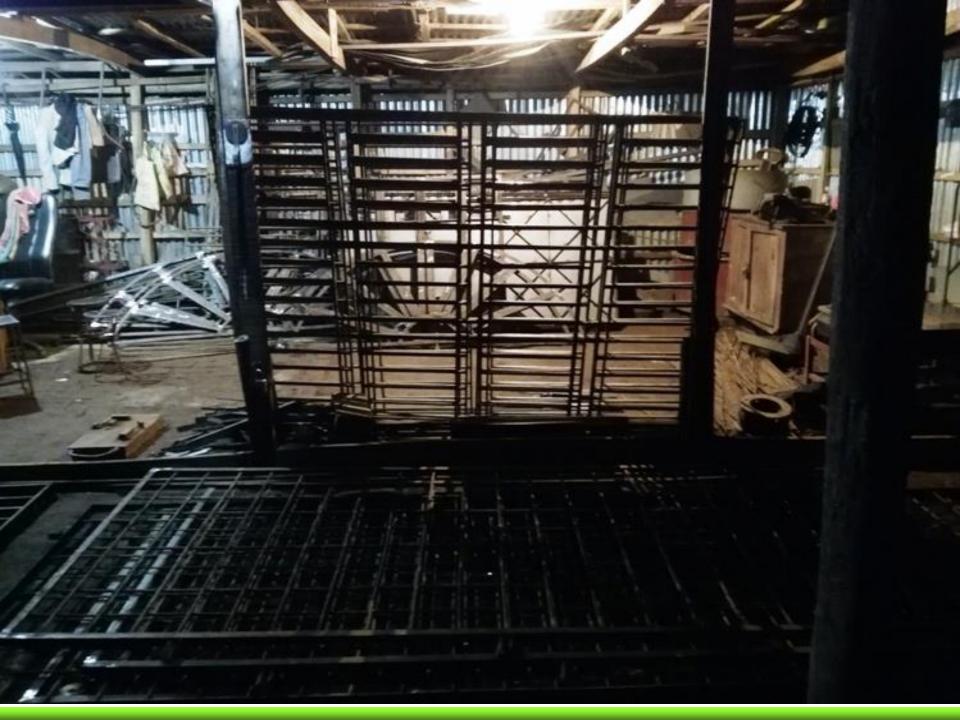

## **PRESENT & PROPOSED INVESTMENT Breakdown**

| Particulars                                                                                                                                                    | Existing<br>Business<br>(BDT) | Proposed<br>(BDT) | Total<br>(BDT) |  |  |
|----------------------------------------------------------------------------------------------------------------------------------------------------------------|-------------------------------|-------------------|----------------|--|--|
| Investments in different categories:                                                                                                                           | (1)                           | (2)               | (1+2)          |  |  |
| Present stock items:i.Advance:85,000ii.Goods1,52,000iii.Welding Machine 2ps80,000iv.Wet Machine25,000v.Drill Machine (2*6000)20,000vi.Others Instruments20,000 | 3,82,000                      |                   | 3,82,000       |  |  |
| Proposed Stock Items:                                                                                                                                          |                               | 80,000            | 80,000         |  |  |
| Total Capital                                                                                                                                                  | 3,82,000                      | 80,000            | 4,62,000       |  |  |

## **PRESENT & PROPOSED INVESTMENT Breakdown**

| Present Stock item  |          |  |  |  |  |  |  |  |
|---------------------|----------|--|--|--|--|--|--|--|
| Product name        | Amount   |  |  |  |  |  |  |  |
| Iron Bar            | 1,14,000 |  |  |  |  |  |  |  |
| Seed                | 38,000   |  |  |  |  |  |  |  |
| Welding Machine     | 80,000   |  |  |  |  |  |  |  |
| Wet Machine         | 25,000   |  |  |  |  |  |  |  |
| Drill Machine       | 20,000   |  |  |  |  |  |  |  |
| Others Instrument   | 20,000   |  |  |  |  |  |  |  |
| Total Present Stock | 2,97,000 |  |  |  |  |  |  |  |

| Proposed stock item  |            |  |  |  |  |  |  |  |
|----------------------|------------|--|--|--|--|--|--|--|
| Product Name         | Amou<br>nt |  |  |  |  |  |  |  |
| Z Bar                | 40,000     |  |  |  |  |  |  |  |
| Hast Bar             | 20,000     |  |  |  |  |  |  |  |
| Square Bar           | 20,000     |  |  |  |  |  |  |  |
| Total Proposed Stock | 80,000     |  |  |  |  |  |  |  |