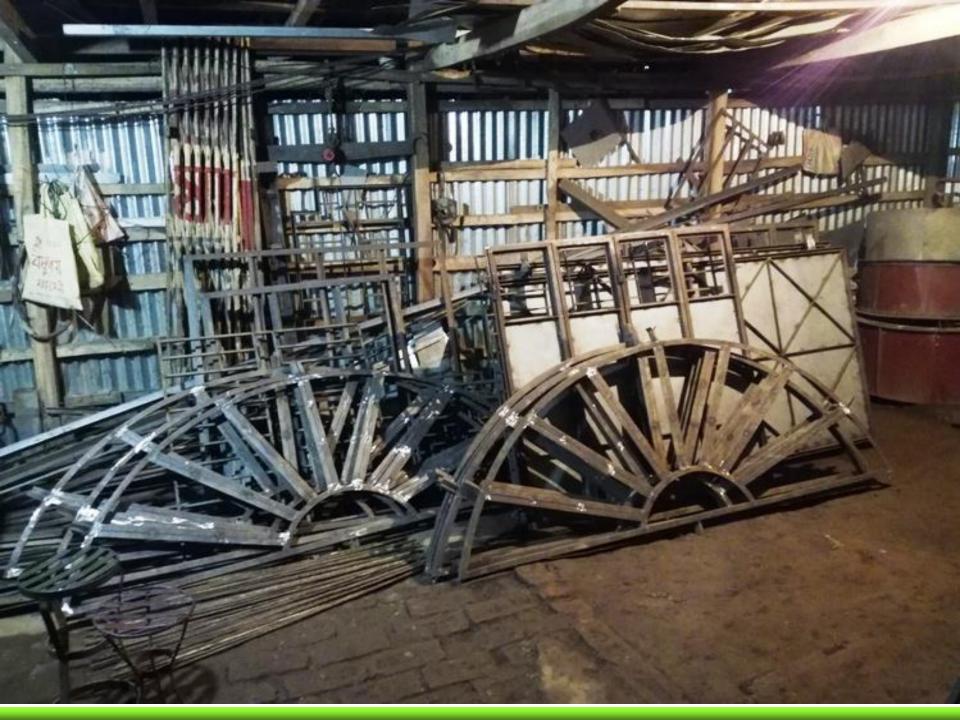

## **PRESENT & PROPOSED INVESTMENT Breakdown**

| Particulars                                                                                                                                                    | Existing<br>Business<br>(BDT) | Proposed<br>(BDT) | Total<br>(BDT) |  |  |
|----------------------------------------------------------------------------------------------------------------------------------------------------------------|-------------------------------|-------------------|----------------|--|--|
| Investments in different categories:                                                                                                                           | (1)                           | (2)               | (1+2)          |  |  |
| Present stock items:i.Advance:85,000ii.Goods1,52,000iii.Welding Machine 2ps80,000iv.Wet Machine25,000v.Drill Machine (2*6000)20,000vi.Others Instruments20,000 | 3,82,000                      |                   | 3,82,000       |  |  |
| Proposed Stock Items:                                                                                                                                          |                               | 80,000            | 80,000         |  |  |
| Total Capital                                                                                                                                                  | 3,82,000                      | 80,000            | 4,62,000       |  |  |

## **PRESENT & PROPOSED INVESTMENT Breakdown**

| Present Stock item  |          |  |  |  |  |  |  |  |
|---------------------|----------|--|--|--|--|--|--|--|
| Product name        | Amount   |  |  |  |  |  |  |  |
| Iron Bar            | 1,14,000 |  |  |  |  |  |  |  |
| Seed                | 38,000   |  |  |  |  |  |  |  |
| Welding Machine     | 80,000   |  |  |  |  |  |  |  |
| Wet Machine         | 25,000   |  |  |  |  |  |  |  |
| Drill Machine       | 20,000   |  |  |  |  |  |  |  |
| Others Instrument   | 20,000   |  |  |  |  |  |  |  |
| Total Present Stock | 2,97,000 |  |  |  |  |  |  |  |

| Proposed stock item  |            |  |  |  |  |  |  |  |
|----------------------|------------|--|--|--|--|--|--|--|
| Product Name         | Amou<br>nt |  |  |  |  |  |  |  |
| Z Bar                | 40,000     |  |  |  |  |  |  |  |
| Hast Bar             | 20,000     |  |  |  |  |  |  |  |
| Square Bar           | 20,000     |  |  |  |  |  |  |  |
| Total Proposed Stock | 80,000     |  |  |  |  |  |  |  |