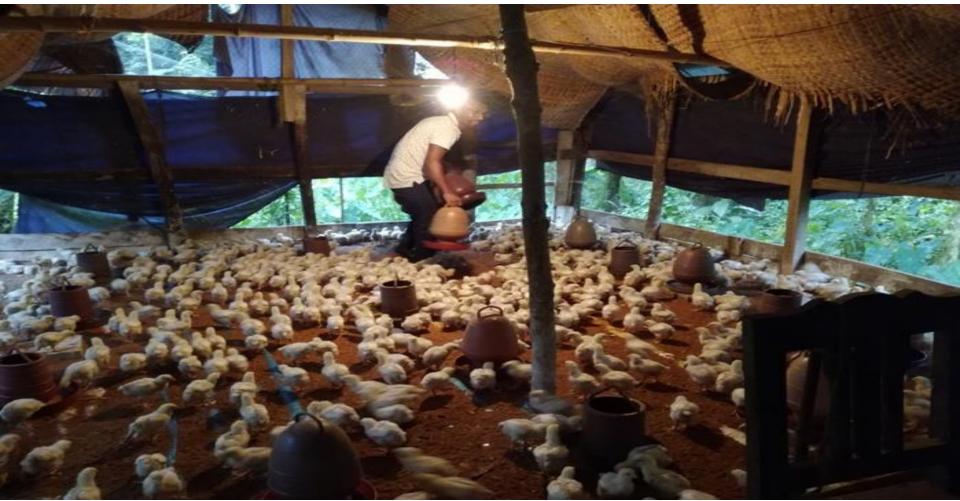

## **PROPOSED BUSINESS Info.**

| Business Name                                            | : | Rizaul Poultry Farm                                                                                     |
|----------------------------------------------------------|---|---------------------------------------------------------------------------------------------------------|
| Address/ Location                                        | : | Dahargoti,Babugong, Barisal.                                                                            |
| First Investment                                         | : | 70,000.00                                                                                               |
| Total Investment in BDT                                  | : | 382,500.00                                                                                              |
| Financing                                                | : | Self BDT : 302,500.00 (from existing business)- 79%Required Investment BDT : 80,000/- (as equity) - 21% |
| Present salary/drawings from business (estimates)        | : | BDT 15,000                                                                                              |
| Proposed Salary                                          |   | BDT 15,000                                                                                              |
| i. Proposed Business % of<br>present gross profit margin | : | 10%                                                                                                     |
| ii. Estimated % of proposed gross profit margin          | : | 10%                                                                                                     |
| iii. Agreed grace period                                 | : | 2 months                                                                                                |
|                                                          |   |                                                                                                         |

## **PRESENT & PROPOSED INVESTMENT Breakdown**

| Present Stock item    |          |  |  |  |
|-----------------------|----------|--|--|--|
| Product name          | Amount   |  |  |  |
| Chicken (1500*47)     | 70500    |  |  |  |
| Chicken Feed          | 30000    |  |  |  |
| Fish (80*150)         | 12000    |  |  |  |
| Rui, Katol and others | 20,000   |  |  |  |
| Caw                   | 70,000   |  |  |  |
| Total Present Stock   | 2,02,500 |  |  |  |