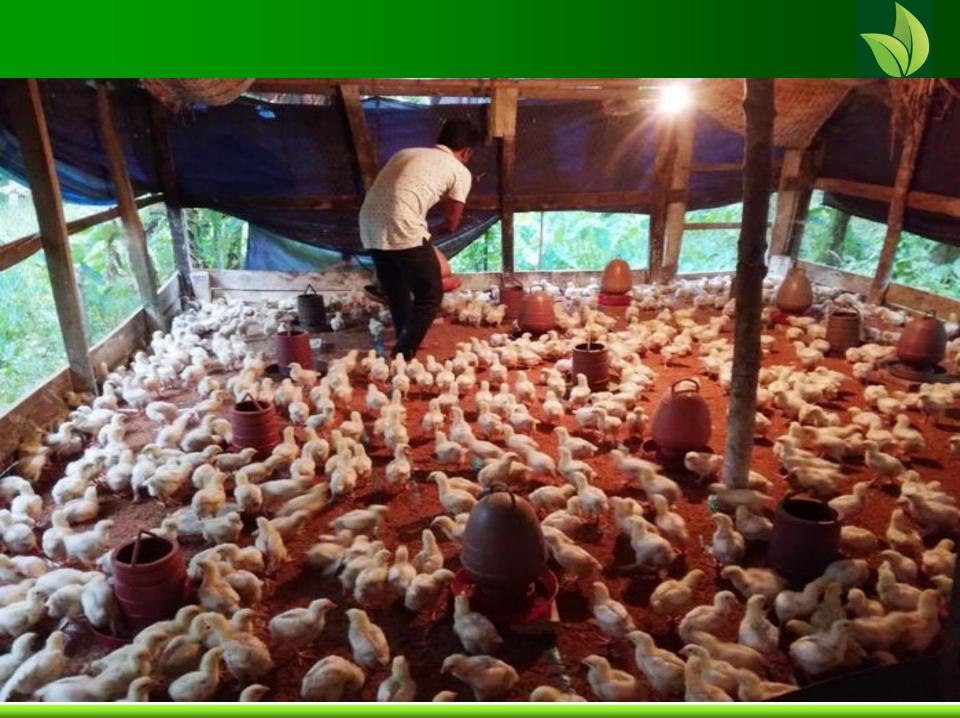

## **PROPOSED BUSINESS Info.**

| Business Name                                            | : | Rizaul Poultry Farm                                                                                     |
|----------------------------------------------------------|---|---------------------------------------------------------------------------------------------------------|
| Address/ Location                                        | : | Dahargoti,Babugong, Barisal.                                                                            |
| First Investment                                         | : | 70,000.00                                                                                               |
| Total Investment in BDT                                  | : | 382,500.00                                                                                              |
| Financing                                                | : | Self BDT : 302,500.00 (from existing business)- 79%Required Investment BDT : 80,000/- (as equity) - 21% |
| Present salary/drawings from business (estimates)        | : | BDT 15,000                                                                                              |
| Proposed Salary                                          |   | BDT 15,000                                                                                              |
| i. Proposed Business % of<br>present gross profit margin | : | 10%                                                                                                     |
| ii. Estimated % of proposed gross profit margin          | : | 10%                                                                                                     |
| iii. Agreed grace period                                 | : | 2 months                                                                                                |
|                                                          |   |                                                                                                         |

## **PRESENT & PROPOSED INVESTMENT Breakdown**

| Present Stock item    |          |  |  |  |
|-----------------------|----------|--|--|--|
| Product name          | Amount   |  |  |  |
| Chicken (1500*47)     | 70500    |  |  |  |
| Chicken Feed          | 30000    |  |  |  |
| Fish (80*150)         | 12000    |  |  |  |
| Rui, Katol and others | 20,000   |  |  |  |
| Caw                   | 70,000   |  |  |  |
| Total Present Stock   | 2,02,500 |  |  |  |