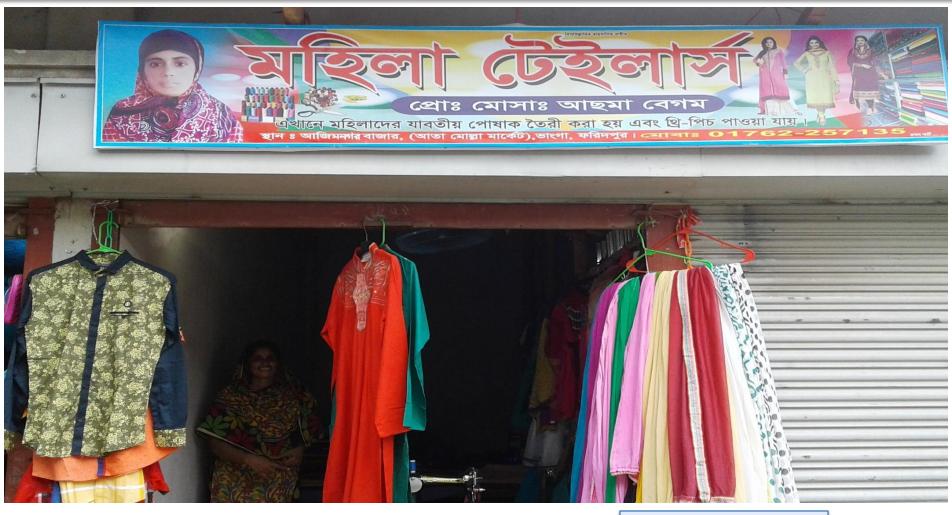

# PROPOSED NOBIN UDYOKTA BUSINESS INFO

| Business Name                                                                                                                        | : | Mohila Tailors                                                                                 |
|--------------------------------------------------------------------------------------------------------------------------------------|---|------------------------------------------------------------------------------------------------|
| Address/ Location                                                                                                                    | : | Azimnagar Bazer, Bhanga, Faridpur                                                              |
| Total Investment in BDT                                                                                                              | : | 2,77,600                                                                                       |
| Financing                                                                                                                            | : | Self BDT 2,17,600 (from existing business) 78% Required Investment BDT 60,000/-(as equity) 22% |
| Present salary/drawings from business (estimates)                                                                                    | : | 8,000/-                                                                                        |
| Proposed Salary                                                                                                                      | : | 8,000/-                                                                                        |
| Proposed Business  (i) % of present gross profit margin  (ii) Estimated % of proposed gross profit margin  (iii) Agreed grace period | : | 20%                                                                                            |
| (iii) Agreed grace period                                                                                                            |   | 2 months                                                                                       |

# Strength

- Skill and 10 Years experience
- Quality service and product
- Seven days open in a week
- 16 hours shop open