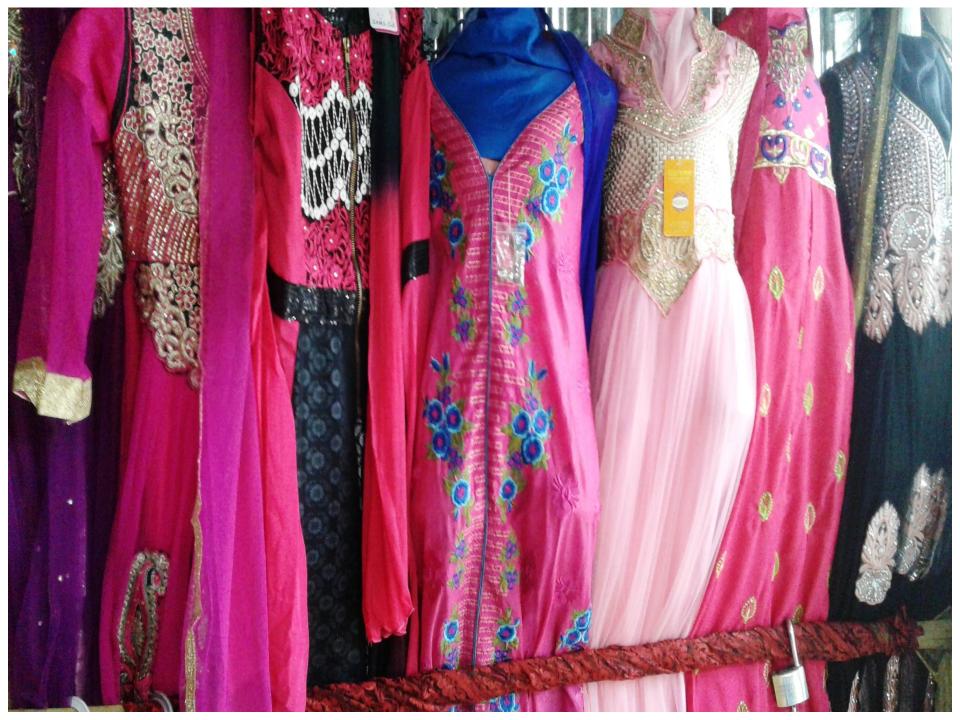

# PROPOSED NOBIN UDYOKTA BUSINESS INFO

| Business Name                                                                                                                        | : | Mohila Tailors                                                                                 |
|--------------------------------------------------------------------------------------------------------------------------------------|---|------------------------------------------------------------------------------------------------|
| Address/ Location                                                                                                                    | : | Azimnagar Bazer, Bhanga, Faridpur                                                              |
| Total Investment in BDT                                                                                                              | : | 2,77,600                                                                                       |
| Financing                                                                                                                            | : | Self BDT 2,17,600 (from existing business) 78% Required Investment BDT 60,000/-(as equity) 22% |
| Present salary/drawings from business (estimates)                                                                                    | : | 8,000/-                                                                                        |
| Proposed Salary                                                                                                                      | : | 8,000/-                                                                                        |
| Proposed Business  (i) % of present gross profit margin  (ii) Estimated % of proposed gross profit margin  (iii) Agreed grace period | : | 20%                                                                                            |
| (iii) Agreed grace period                                                                                                            |   | 2 months                                                                                       |

### PRESENT & PROPOSED INVESTMENT BREAKDOWN

| Present Stock items          |                 |        |  |  |
|------------------------------|-----------------|--------|--|--|
| Product name                 | Unit (Quantity) | Amount |  |  |
|                              |                 |        |  |  |
| Pant Piece                   |                 | 35,000 |  |  |
| Shirt Piece                  |                 | 45,000 |  |  |
| Sapha Cloth                  |                 | 15,000 |  |  |
| Sopha Cloth same colour      |                 | 25,000 |  |  |
| Three Piece                  |                 | 20,000 |  |  |
| Burke                        |                 | 25,000 |  |  |
| Sewing Machine               |                 | 7,000  |  |  |
| Fan                          |                 | 1,800  |  |  |
| Table                        |                 | 3,000  |  |  |
| Shelf                        | (2*15,000)      | 30,000 |  |  |
| Scissors                     | (8*500)         | 4,000  |  |  |
| Iron                         | (3*600)         | 1,800  |  |  |
| Advance                      |                 | 5,000  |  |  |
| Total Present Stock 2,17,600 |                 |        |  |  |