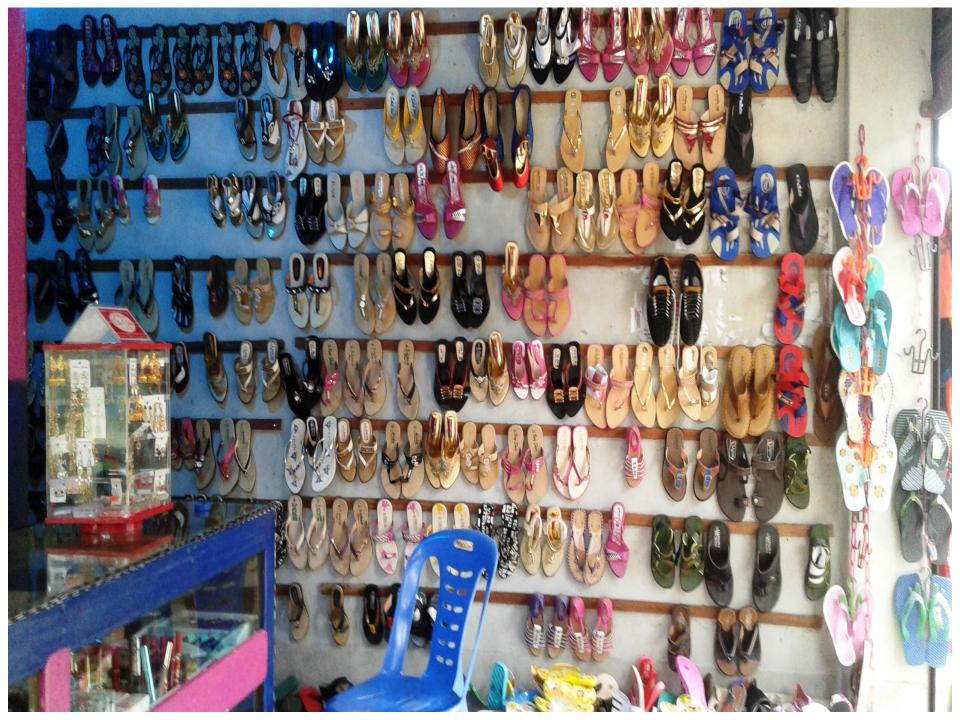

## PROPOSED NOBIN UDYOKTA BUSINESS INFO

| Business Name                                                                                                                        | : | Allaher Dan Shoe and Cosmetics                                                                 |
|--------------------------------------------------------------------------------------------------------------------------------------|---|------------------------------------------------------------------------------------------------|
| Address/ Location                                                                                                                    | : | Azimnagar Bazer, Bhanga, Faridpur                                                              |
| Total Investment in BDT                                                                                                              | : | 4,04,000                                                                                       |
| Financing                                                                                                                            | : | Self BDT 3,44,000 (from existing business) 85% Required Investment BDT 60,000/-(as equity) 15% |
| Present salary/drawings from business (estimates)                                                                                    | : | 8,000/-                                                                                        |
| Proposed Salary                                                                                                                      | : | 8,000/-                                                                                        |
| Proposed Business  (i) % of present gross profit margin  (ii) Estimated % of proposed gross profit margin  (iii) Agreed grace period |   | 25% 25% 2 months                                                                               |

### PRESENT & PROPOSED INVESTMENT BREAKDOWN

| Present Stock items |                 |        |  |  |
|---------------------|-----------------|--------|--|--|
| Product name        | Unit (Quantity) | Amount |  |  |
| Hair Kakra          |                 | 5,000  |  |  |
| <u>Shampoo</u>      |                 | 4,000  |  |  |
| <u>Perfume</u>      |                 | 10,000 |  |  |
| Vanity Bag          |                 | 10,000 |  |  |
| Kumarika oil        |                 | 5,000  |  |  |
| Amla oil            |                 | 8,000  |  |  |
| Imitation Jewelries |                 | 50,000 |  |  |
| Fair and lovely     |                 | 15,000 |  |  |
| Lotion              |                 | 12,000 |  |  |
| Tooth paste         |                 | 7,000  |  |  |
| Dove Soap           |                 | 6,000  |  |  |
| Lux Soap            |                 | 10,000 |  |  |
| Makeup box          |                 | 13,000 |  |  |
| Azad Shoe           |                 | 20,000 |  |  |
| Indian Shoe         |                 | 15,000 |  |  |
| Varieties Shoe      |                 | 50,000 |  |  |
| <u>Shelf</u>        | (3*2,000)       | 40,000 |  |  |
| <u>Chair</u>        | (3*2,000)       | 6,000  |  |  |
| <u>Fan</u>          |                 | 3,000  |  |  |
| Cash Table          |                 | 5,000  |  |  |
| Advance             |                 | 50,000 |  |  |

| Proposed items         |      |        |  |  |  |
|------------------------|------|--------|--|--|--|
| Product Name           | Unit | Amount |  |  |  |
|                        |      |        |  |  |  |
| Imitation Jewelry      |      | 20,000 |  |  |  |
| Shampoo                |      | 10,000 |  |  |  |
| Indian and China Shoes |      | 20,000 |  |  |  |
| Toy                    |      | 10,000 |  |  |  |
| Total Proposed Stock   |      | 60,000 |  |  |  |