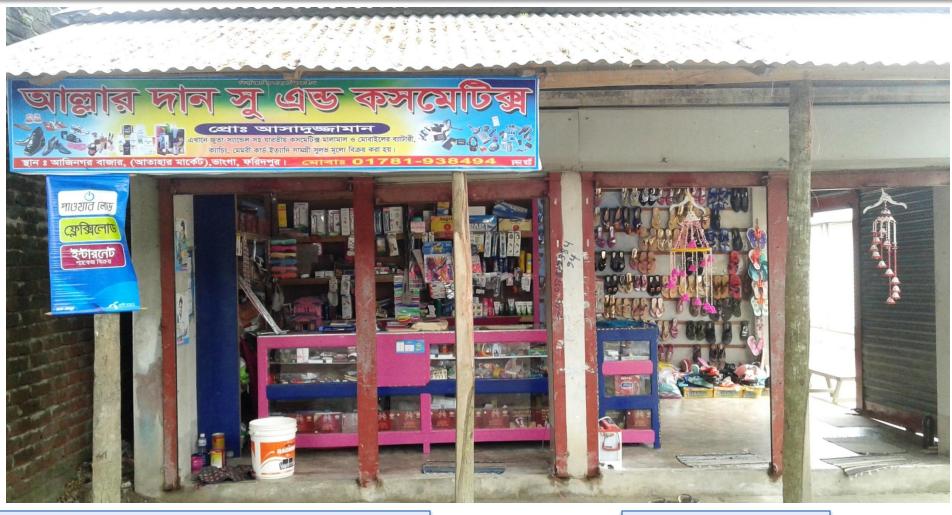

# **Allaher Dan Shoe and Cosmetics**

Project by: N.H .Achdujjaman

Identified by- Md:Abdul Hye Verified By: Samar Debnath

## PROPOSED NOBIN UDYOKTA BUSINESS INFO

| Business Name                                                                                                                        | : | Allaher Dan Shoe and Cosmetics                                                                 |
|--------------------------------------------------------------------------------------------------------------------------------------|---|------------------------------------------------------------------------------------------------|
| Address/ Location                                                                                                                    | : | Azimnagar Bazer, Bhanga, Faridpur                                                              |
| Total Investment in BDT                                                                                                              | : | 4,04,000                                                                                       |
| Financing                                                                                                                            | : | Self BDT 3,44,000 (from existing business) 85% Required Investment BDT 60,000/-(as equity) 15% |
| Present salary/drawings from business (estimates)                                                                                    | : | 8,000/-                                                                                        |
| Proposed Salary                                                                                                                      | : | 8,000/-                                                                                        |
| Proposed Business  (i) % of present gross profit margin  (ii) Estimated % of proposed gross profit margin  (iii) Agreed grace period |   | 25% 25% 2 months                                                                               |